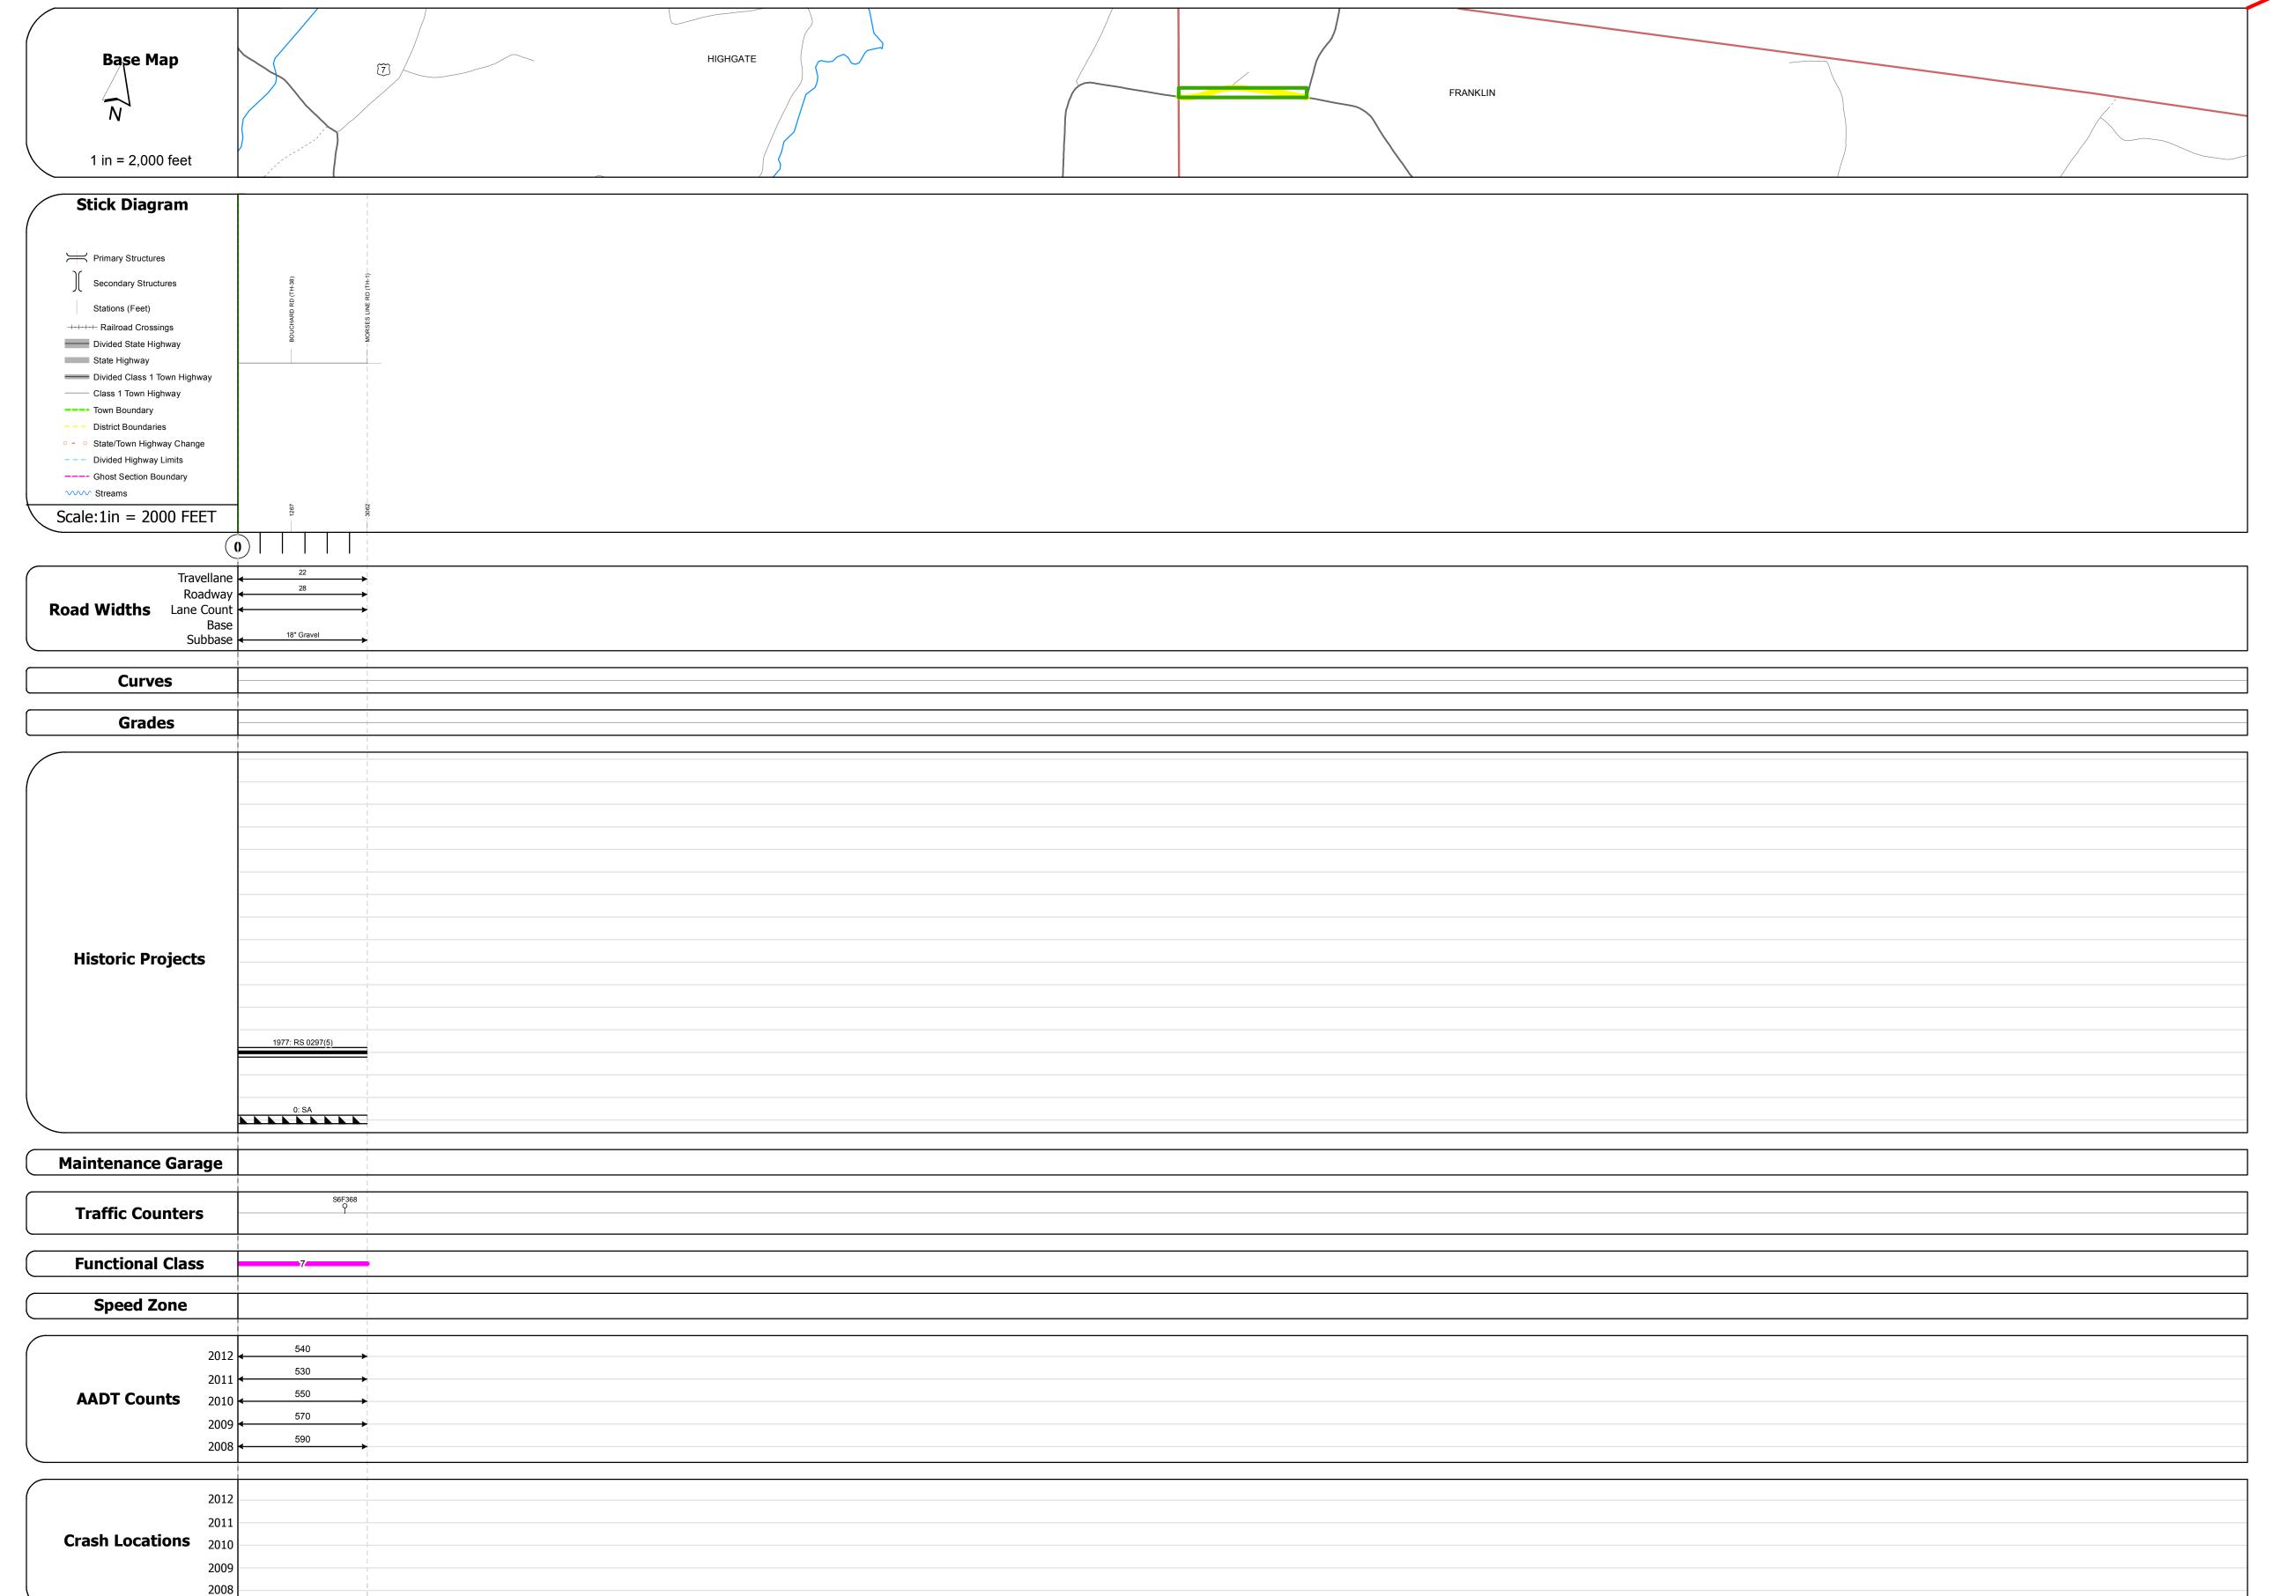

## Base Map 1 in = 2,000 feet Stick Diagram

Resurface Concrete
Unknown Bituminous
Macadam

Concrete

Bituminous Mix

Plant Mix

Reclaimed Base and Bituminous

## **Route Log Progress Chart**

**Road Widths** 

Fatal Property Damage Only

■ Injury □ Unknown Crash Type

curve left

**DRAFT** Please Note: Errors and Omissions May Exist. Contact the VTrans Mapping Unit with questions or concerns.

**DISTRICT TOWN ROUTE FRANKLIN** 

Maj-0297

**DESCRIPTION BLOCK** 

Mileage by Functional Class By Sheet

0297 7 - Rural - Major Collector

Mileage by Town By Sheet

0.58 of 0.58

Total Mileage: 0.58 mi

0.580 FRANKLIN - S02970607

Total Mileage: 0.580 mi

| ISTRICT | TOWN     | Date: 11/14/13                  | ROUTE                               |
|---------|----------|---------------------------------|-------------------------------------|
| 8       | FRANKLIN | 1 of 1 TWN mileage: 0.0 to 0.58 | Maj-0297  ETE mileage: 5.78 to 6.36 |

Speed Zones

25 30 35 40 45 50 55 60 65