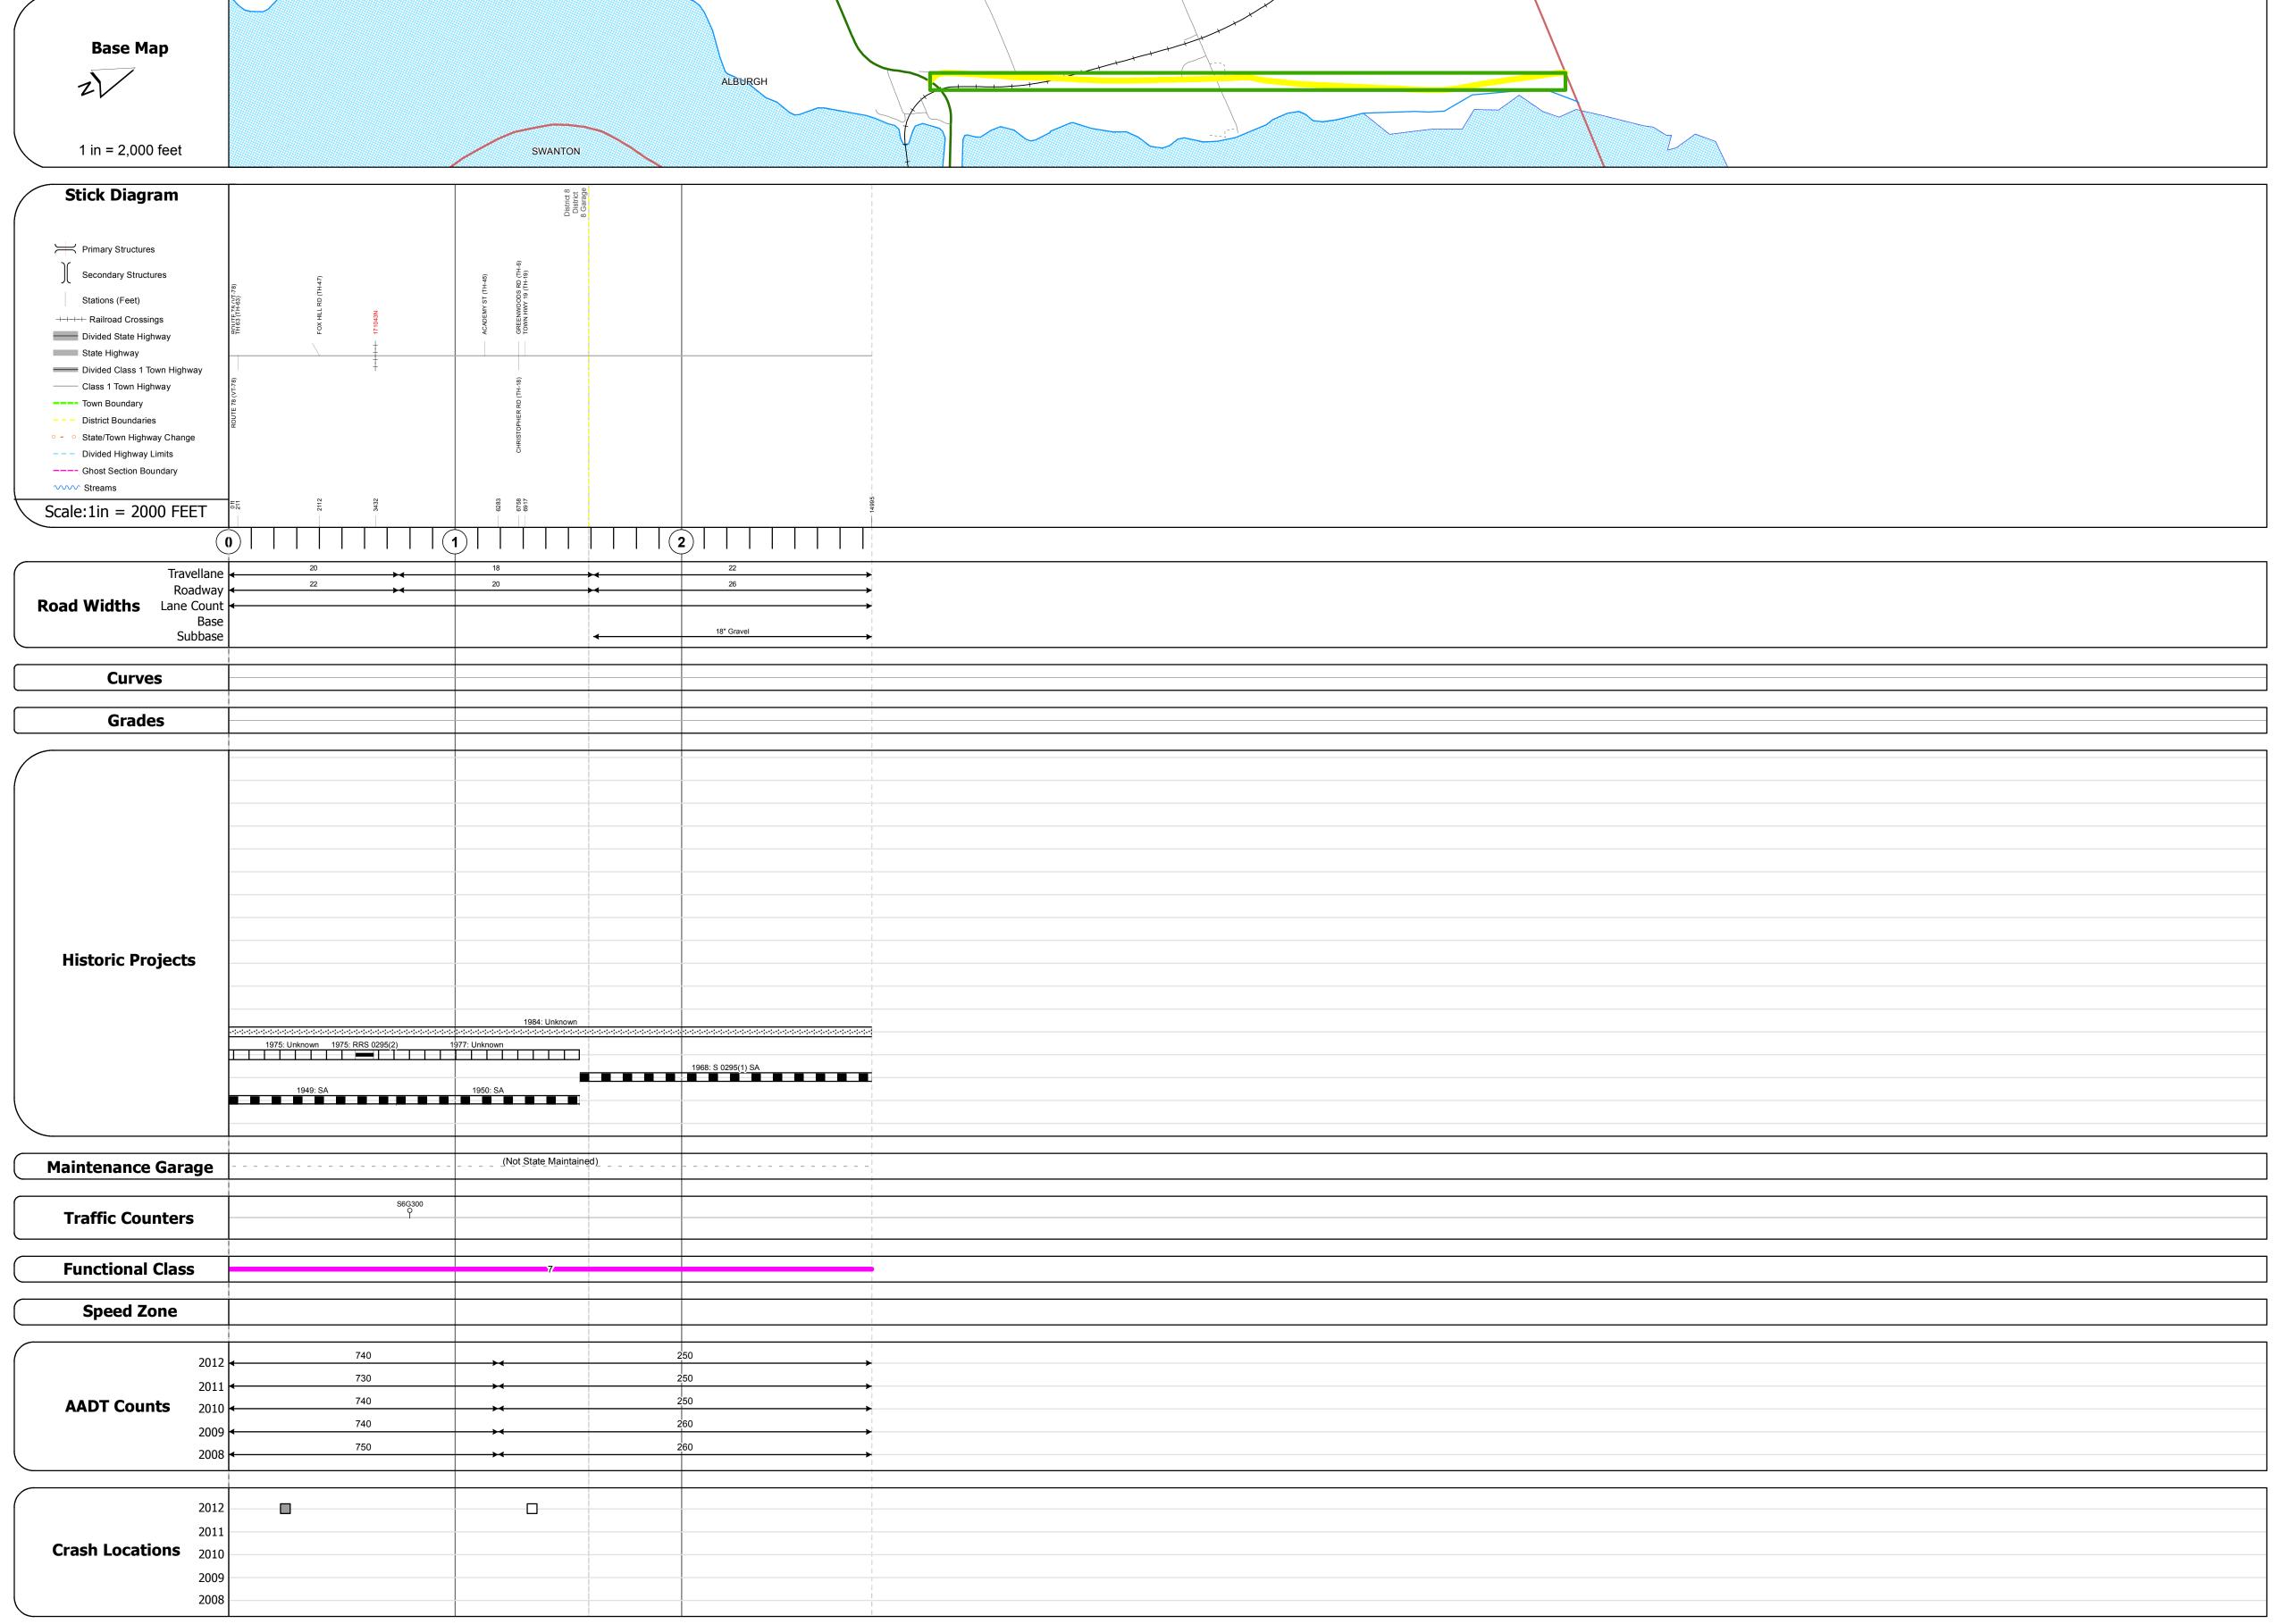

## Base Map 1 in = 2,000 feet

**Route Log Progress Chart** 

Please Note: Errors and Omissions May Exist.
Contact the VTrans Mapping Unit with questions or concerns.

DISTRICT TOWN ROUTE

8 ALBURGH Maj-0295

**DESCRIPTION BLOCK** 

|                                                    |                                                                                                                                                                                                                                                                                                                                                                                                                                                                                                                                                                                                                                                                                                                                                                                                                                                                                                                                                                                                                                                                                                                                                                                                                                                                                                                                                                                                                                                                                                                                                                                                                                                                                                                                                                                                                                                                                                                                                                                                                                                                                                                               |                       |                               |                                             |                                   | L                       |                          |                        |           |            |                             |              |
|----------------------------------------------------|-------------------------------------------------------------------------------------------------------------------------------------------------------------------------------------------------------------------------------------------------------------------------------------------------------------------------------------------------------------------------------------------------------------------------------------------------------------------------------------------------------------------------------------------------------------------------------------------------------------------------------------------------------------------------------------------------------------------------------------------------------------------------------------------------------------------------------------------------------------------------------------------------------------------------------------------------------------------------------------------------------------------------------------------------------------------------------------------------------------------------------------------------------------------------------------------------------------------------------------------------------------------------------------------------------------------------------------------------------------------------------------------------------------------------------------------------------------------------------------------------------------------------------------------------------------------------------------------------------------------------------------------------------------------------------------------------------------------------------------------------------------------------------------------------------------------------------------------------------------------------------------------------------------------------------------------------------------------------------------------------------------------------------------------------------------------------------------------------------------------------------|-----------------------|-------------------------------|---------------------------------------------|-----------------------------------|-------------------------|--------------------------|------------------------|-----------|------------|-----------------------------|--------------|
| Historic Projects                                  | Functional Class                                                                                                                                                                                                                                                                                                                                                                                                                                                                                                                                                                                                                                                                                                                                                                                                                                                                                                                                                                                                                                                                                                                                                                                                                                                                                                                                                                                                                                                                                                                                                                                                                                                                                                                                                                                                                                                                                                                                                                                                                                                                                                              | Curves                | Road Widths                   | AADT                                        | Mileage by Functional Class By Sh | eet                     | Mileage by Town By Sheet |                        |           |            |                             | T            |
| Retreatment Bituminous Gravel                      | ├──+ 1 <b>─</b> ── 7 <b>─</b> ── 12 <b>─</b> ── 17                                                                                                                                                                                                                                                                                                                                                                                                                                                                                                                                                                                                                                                                                                                                                                                                                                                                                                                                                                                                                                                                                                                                                                                                                                                                                                                                                                                                                                                                                                                                                                                                                                                                                                                                                                                                                                                                                                                                                                                                                                                                            | curve left            | <b>←</b> (ft)                 | (count)                                     | 0295 7 - Rural - Major Collector  | 2.900                   |                          | 2.84 of 2.84           | DISTRICT  | TOWN       | Date: 11/14/13              | ROUTE        |
| Resurface  Unknown  Bituminous  Macadam  Plant Mix | 2 8 — 14 — 19                                                                                                                                                                                                                                                                                                                                                                                                                                                                                                                                                                                                                                                                                                                                                                                                                                                                                                                                                                                                                                                                                                                                                                                                                                                                                                                                                                                                                                                                                                                                                                                                                                                                                                                                                                                                                                                                                                                                                                                                                                                                                                                 | curve right           |                               |                                             |                                   |                         |                          |                        | J.STR.251 |            |                             | Maj-0295     |
| Skinny Mix  Cold Plane and Reclaimed Base          | 6 —— 11 —— 16  Speed Zones                                                                                                                                                                                                                                                                                                                                                                                                                                                                                                                                                                                                                                                                                                                                                                                                                                                                                                                                                                                                                                                                                                                                                                                                                                                                                                                                                                                                                                                                                                                                                                                                                                                                                                                                                                                                                                                                                                                                                                                                                                                                                                    | Grades ————— grade up | Traffic Counters (counter ID) | Crash Locations  Fatal Property Damage Only |                                   |                         |                          |                        |           | 41 PUP 611 | 1 of 1                      | ETE mileage: |
| Bituminous Seal Concrete Concrete  Concrete        | SPEED | grade down            | Ŷ Ź                           | Injury Unknown Crash Type                   |                                   |                         |                          |                        | 8         | ALBURGH    | TWN mileage:<br>0.0 to 2.84 | 0.0 to 2.84  |
| - Consists                                         | 25 00 05 10 15 50 55 00 05                                                                                                                                                                                                                                                                                                                                                                                                                                                                                                                                                                                                                                                                                                                                                                                                                                                                                                                                                                                                                                                                                                                                                                                                                                                                                                                                                                                                                                                                                                                                                                                                                                                                                                                                                                                                                                                                                                                                                                                                                                                                                                    |                       |                               |                                             |                                   | Total Mileage: 2.840 mi |                          | Total Mileage: 2.84 mi |           |            |                             |              |