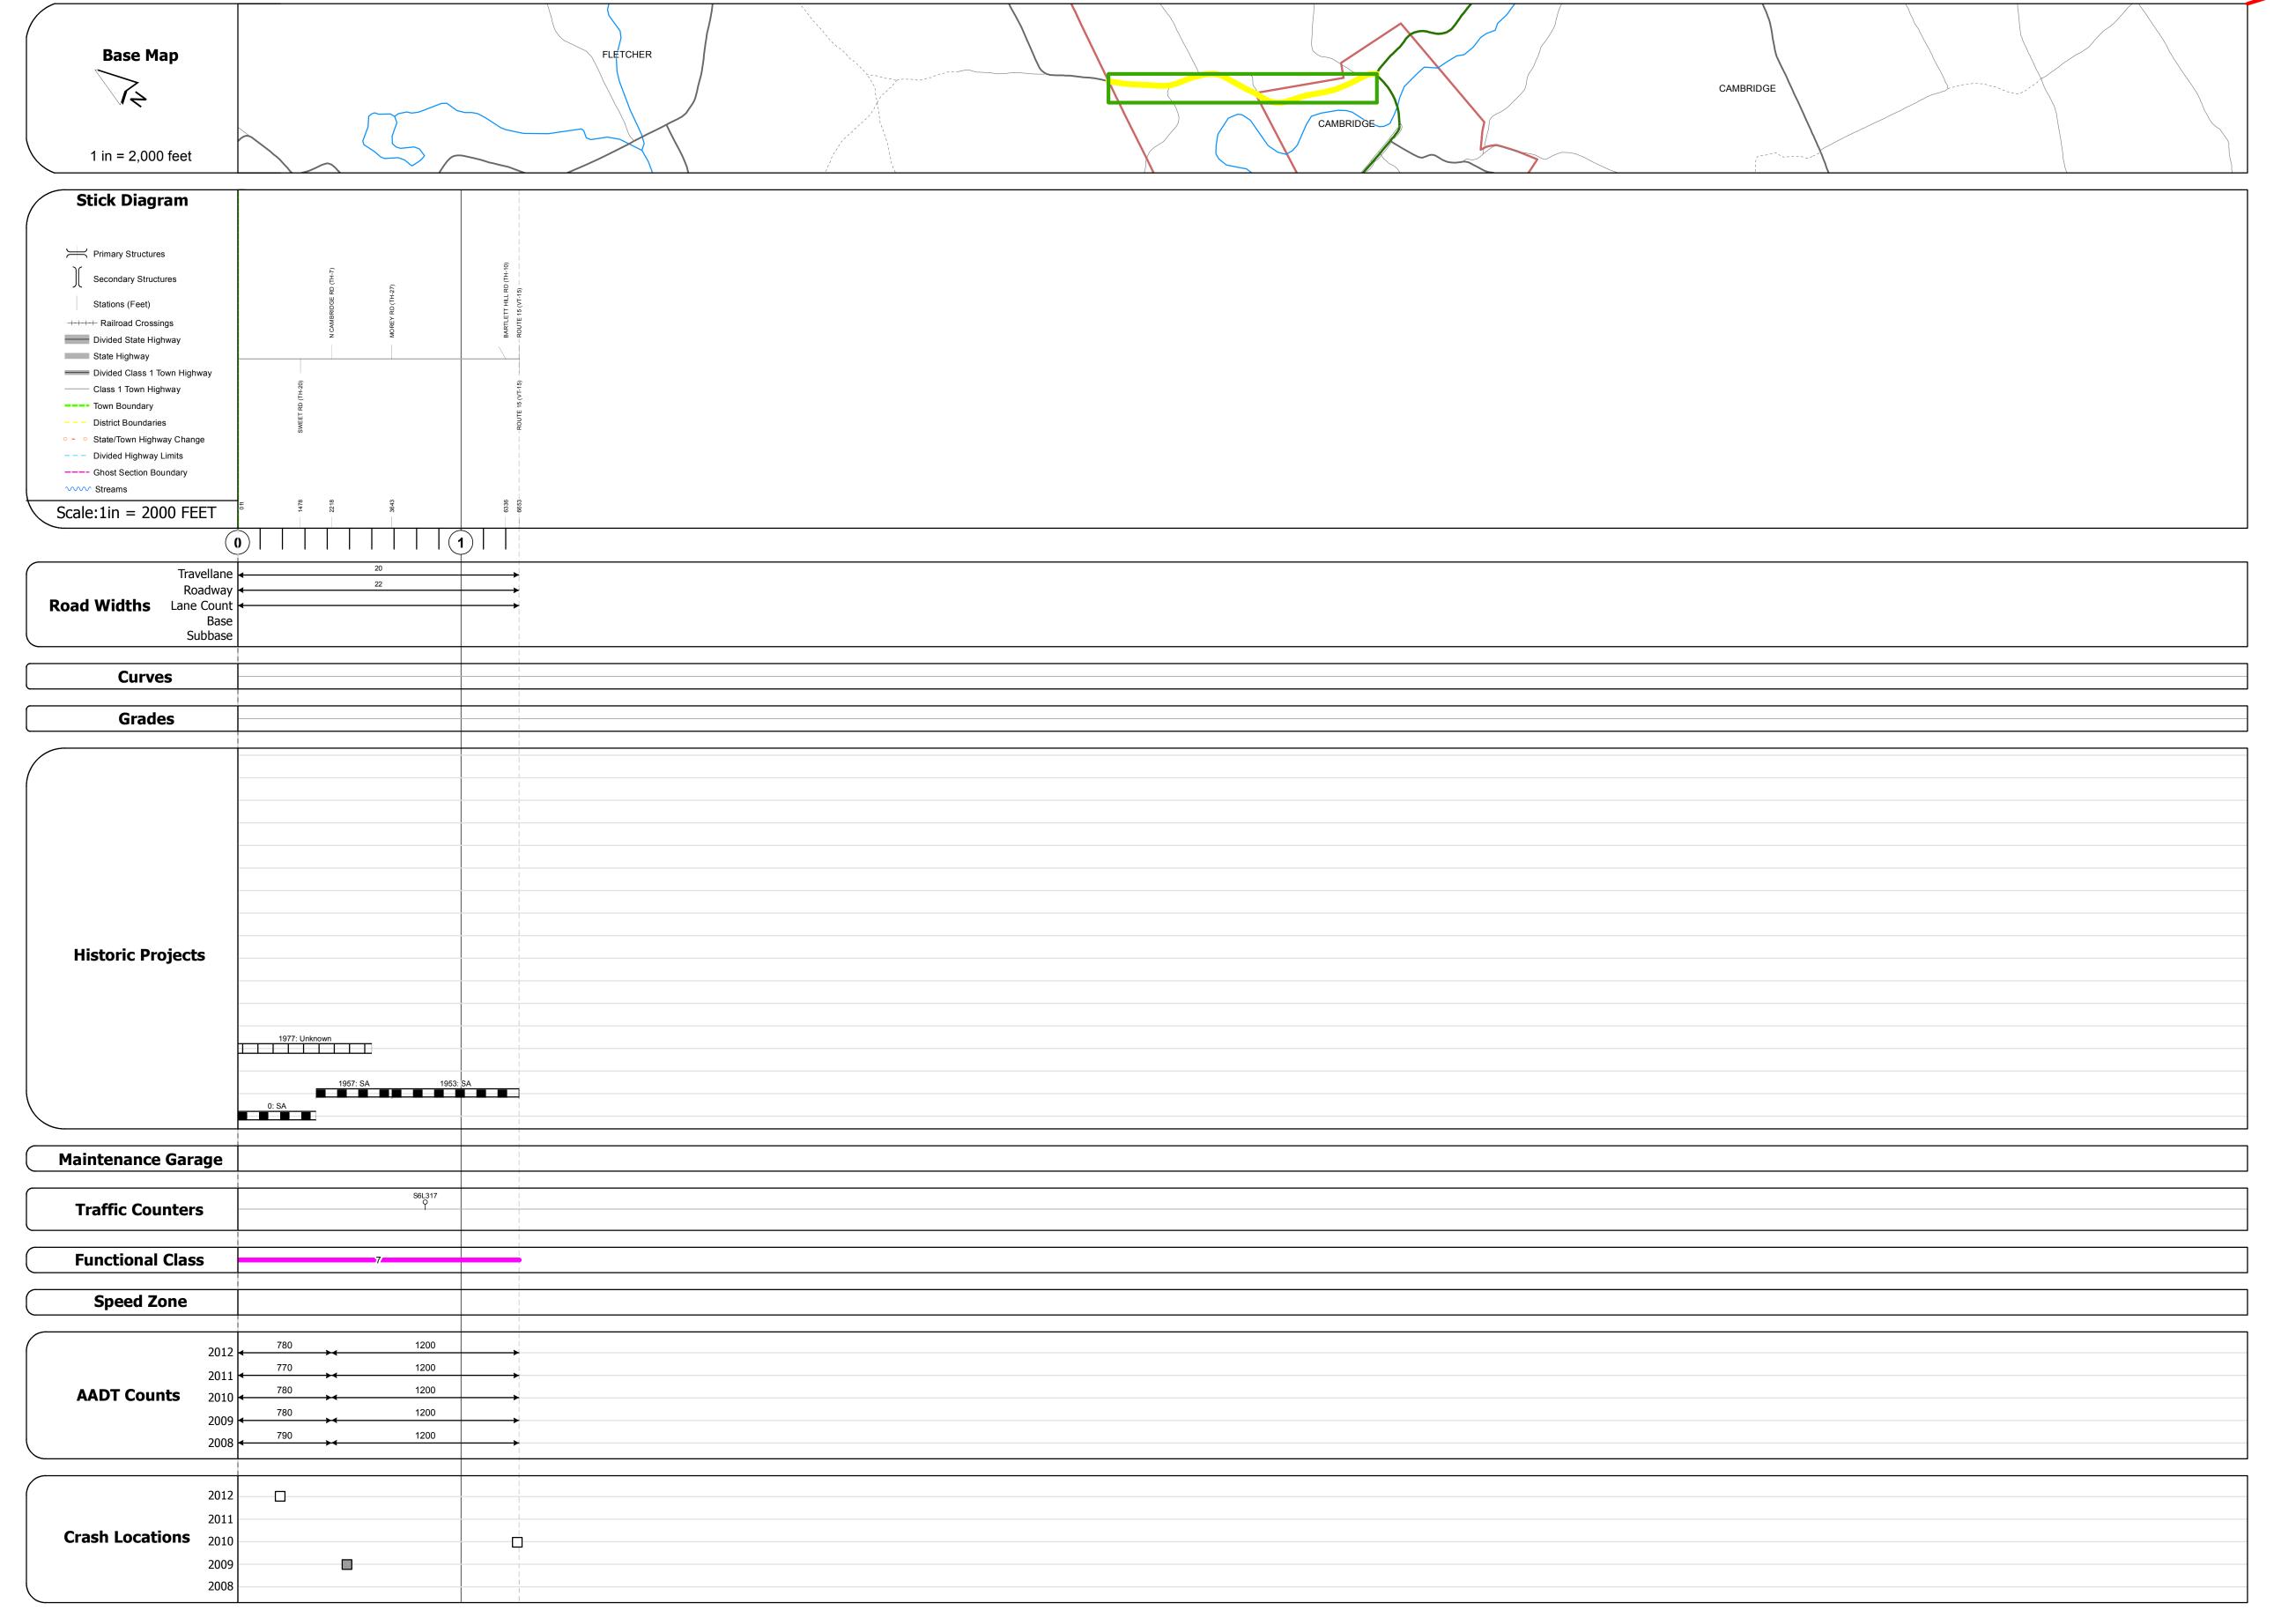

## **Route Log Progress Chart**

Please Note: Errors and Omissions May Exist.
Contact the VTrans Mapping Unit with questions or concerns.

**DRAFT** 

DISTRICT TOWN ROUTE

8 CAMBRIDGE Maj-0280

**DESCRIPTION BLOCK** 

| Historic Projects                                                      | Functional Class                                            | Curves                                         | Road Widths      | AADT                      | Mileage by Functional Class By Sheet | Mileage by Town By Sheet    |                        |          |           |                |                             |
|------------------------------------------------------------------------|-------------------------------------------------------------|------------------------------------------------|------------------|---------------------------|--------------------------------------|-----------------------------|------------------------|----------|-----------|----------------|-----------------------------|
| Retreatment Bituminous Concrete Surface Treated                        | ├──+  1 <b>───</b> 7 <b>───</b> 12 <b>───</b> 17            | curve left curve right                         | <b>←</b> (ft)    | (count)                   | 0280 7 - Rural - Major Collector     | 1.260 CAMBRIDGE - S02800802 | 1.26 of 1.26           | DISTRICT | TOWN      | Date: 11/14/13 | ROUTE                       |
| Unknown Bituminous Gravel                                              | 2 8 — 14 — 19                                               | our voilight                                   |                  |                           |                                      |                             |                        |          |           |                | Maj-0280                    |
| Bituminous Mix  Cold Plane and  Skinny Mix  Bituminous  Reclaimed Base | 6 —— 11 —— 16  Speed Zones                                  | Grades                                         | Traffic Counters | Crash Locations           |                                      |                             |                        |          |           | 1 of 1         |                             |
| Bituminous Seal Concrete Concrete                                      | SPEED | ─ <b>──</b> grade up<br>─ <b>──</b> grade down | (counter ID)     | Injury Unknown Crash Type |                                      |                             |                        | 8        | CAMBRIDGE | TWN mileage:   | ETE mileage:<br>8.54 to 9.8 |
| Concrete                                                               | 25 30 35 40 45 50 55 60 65                                  |                                                |                  |                           | Total Mil                            | eage: 1.260 mi              | Total Mileage: 1.26 mi |          |           | 0.0 to 1.26    |                             |