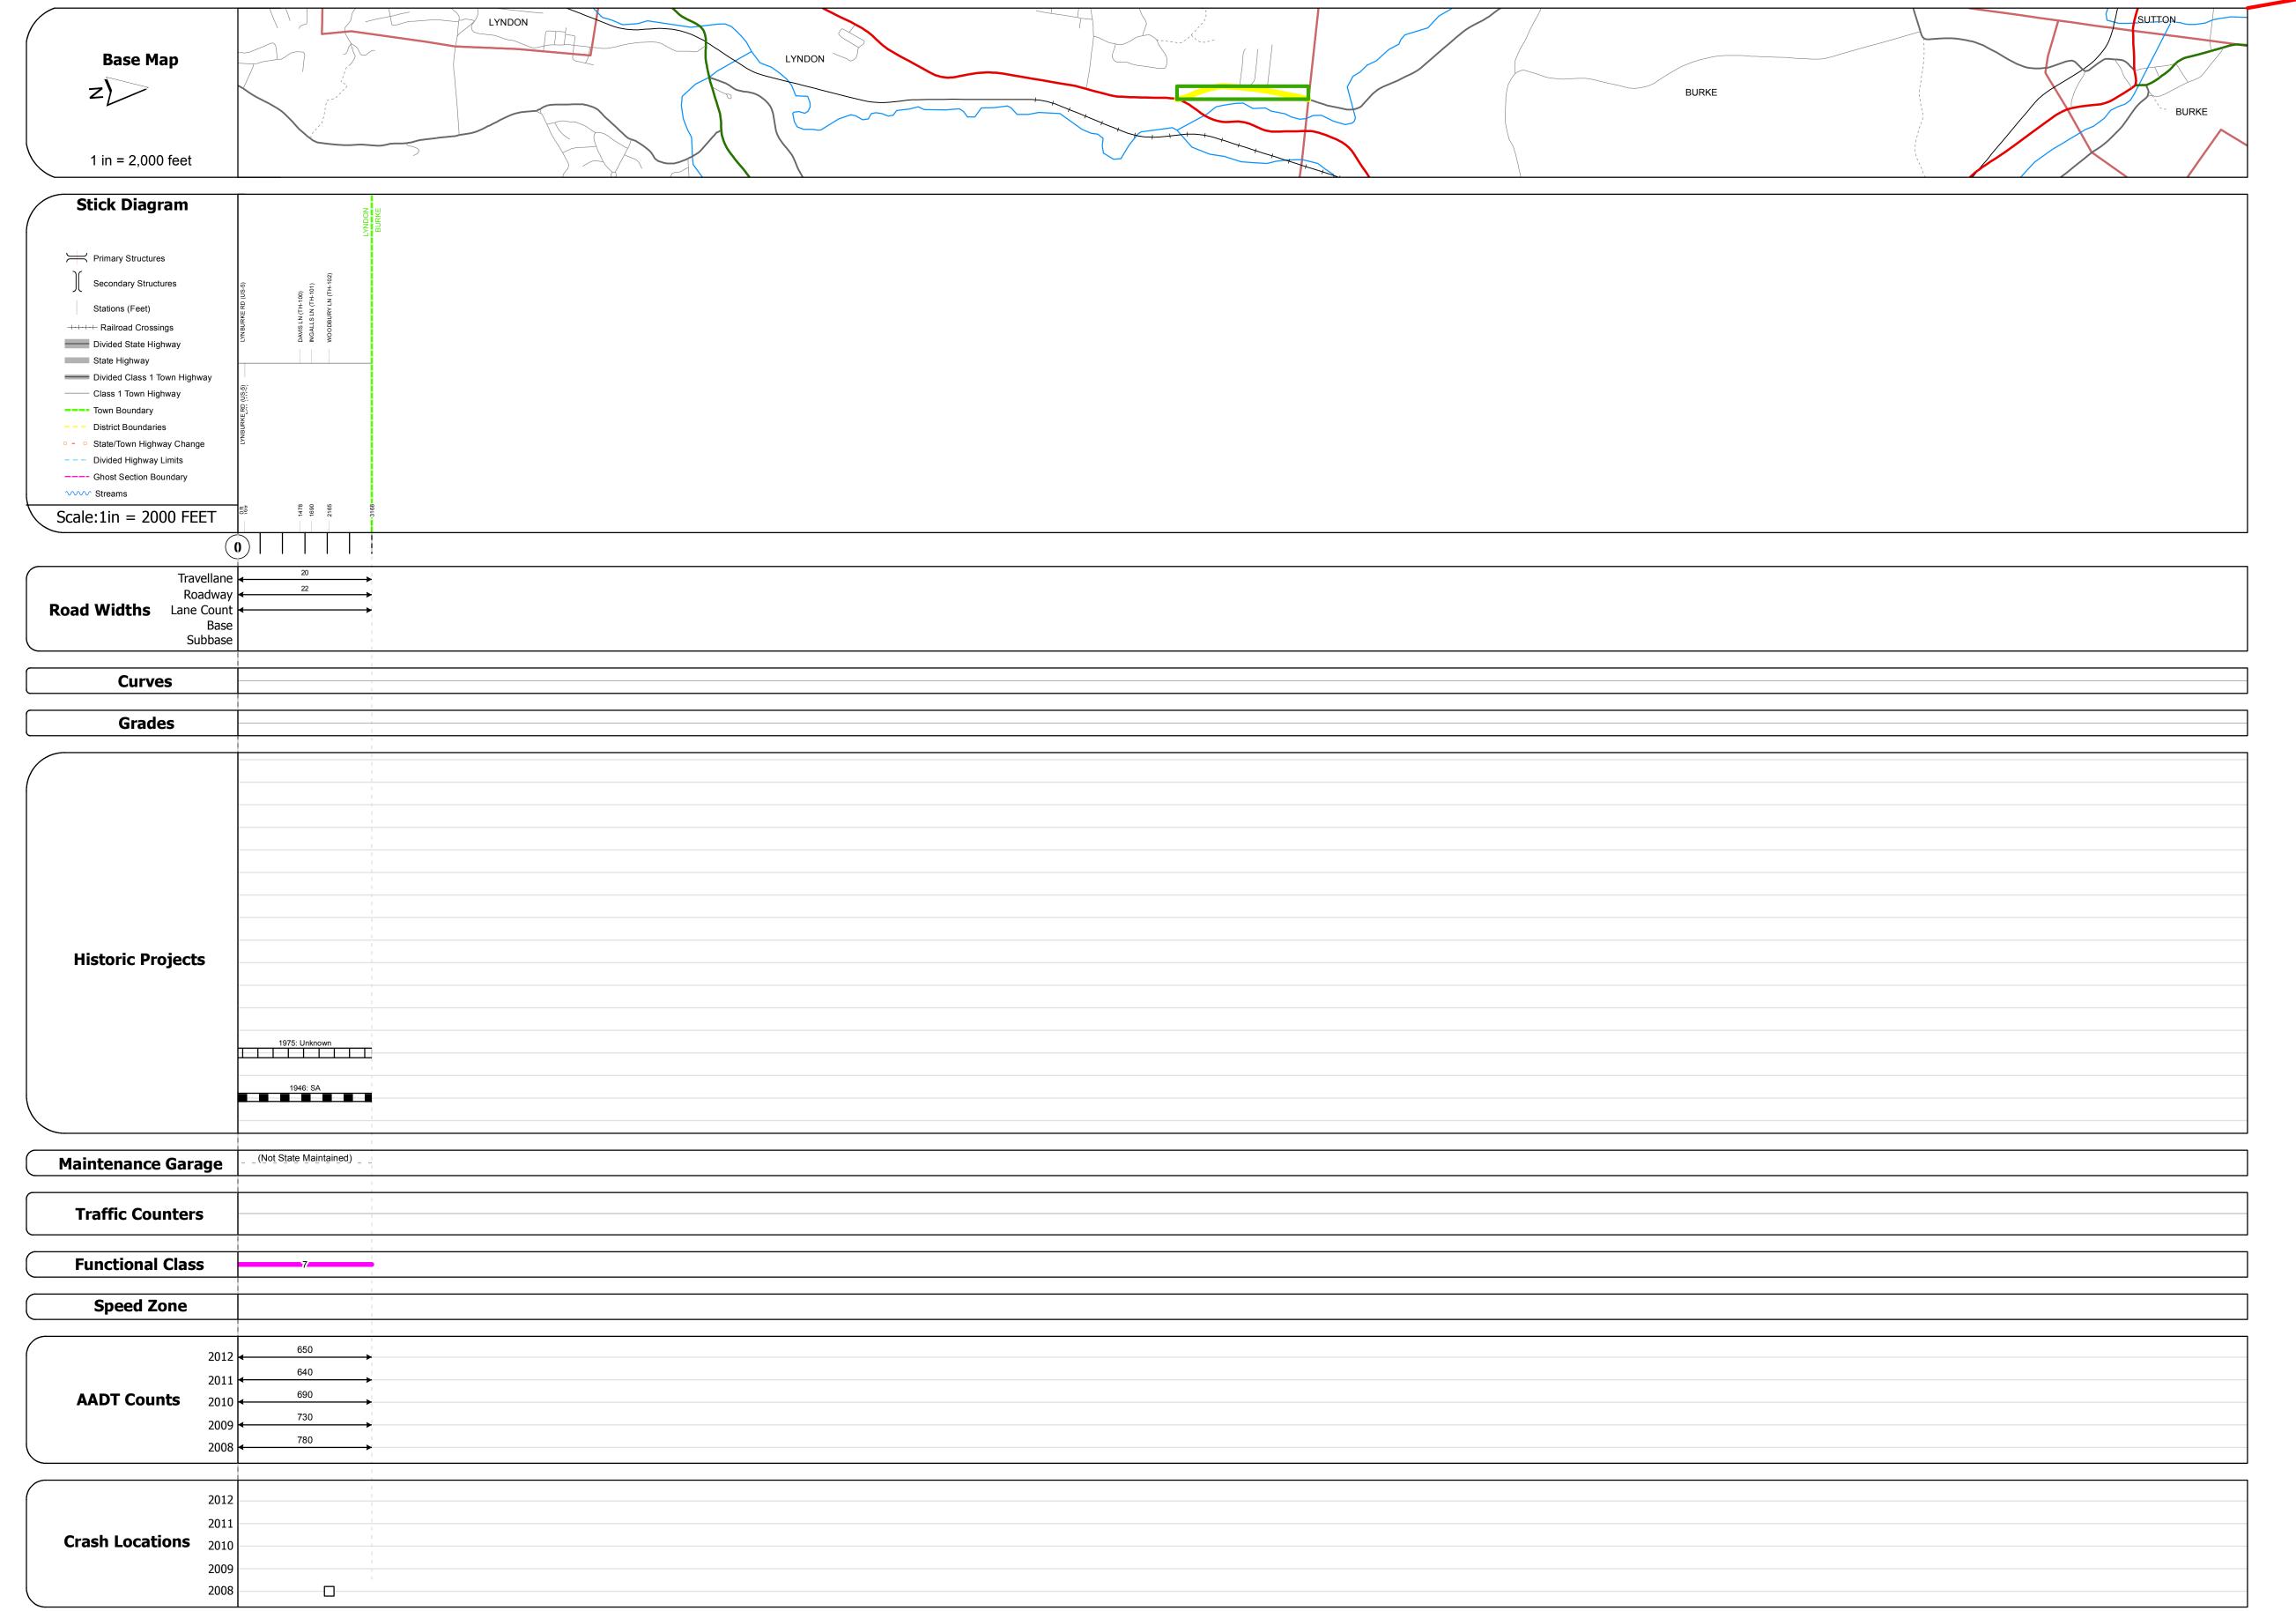

## **Route Log Progress Chart**

Please Note: Errors and Omissions May Exist.
Contact the VTrans Mapping Unit with questions or concerns.

**DRAFT** 

DISTRICT TOWN ROUTE
7 LYNDON Maj-0261

**DESCRIPTION BLOCK** 

| Historic Projects                            | Functional Class                         | Curves               | Road Widths      | AADT                           | Mileage by Functional Class By Sheet | Mileage by Town By She   | Mileage by Town By Sheet |          |        |                |         |
|----------------------------------------------|------------------------------------------|----------------------|------------------|--------------------------------|--------------------------------------|--------------------------|--------------------------|----------|--------|----------------|---------|
| Retreatment Bituminous Gravel                | → + 1 <b>→</b> 7 <b>→</b> 12 <b>→</b> 17 | curve left           | <b>←</b> (ft)    | (count)                        | 0261 7 - Rural - Major Collector     | 0.600 LYNDON - S02610307 | 0.6 of 0.6               | DISTRICT | TOWN   | Date: 11/14/13 | ROUT    |
| Resurface Concrete Surface Treated Gravel    | 2 8 — 14 — 19                            | curve right          |                  |                                |                                      |                          |                          |          |        |                |         |
| Bituminous Mix Cold Plane and Reclaimed Base | 6 —— 11 —— 16                            | Grades               | Traffic Counters | Crash Locations                |                                      |                          |                          |          |        | 1 of 1         | - Maj-0 |
| Skinny Mix Bituminous Reclaimed Base         | Speed Zones                              | ─ <b>──</b> grade up | (counter ID)     | ■ Fatal □ Property Damage Only |                                      |                          |                          | _        | LYNDON | TWN mileage:   | ETE mi  |