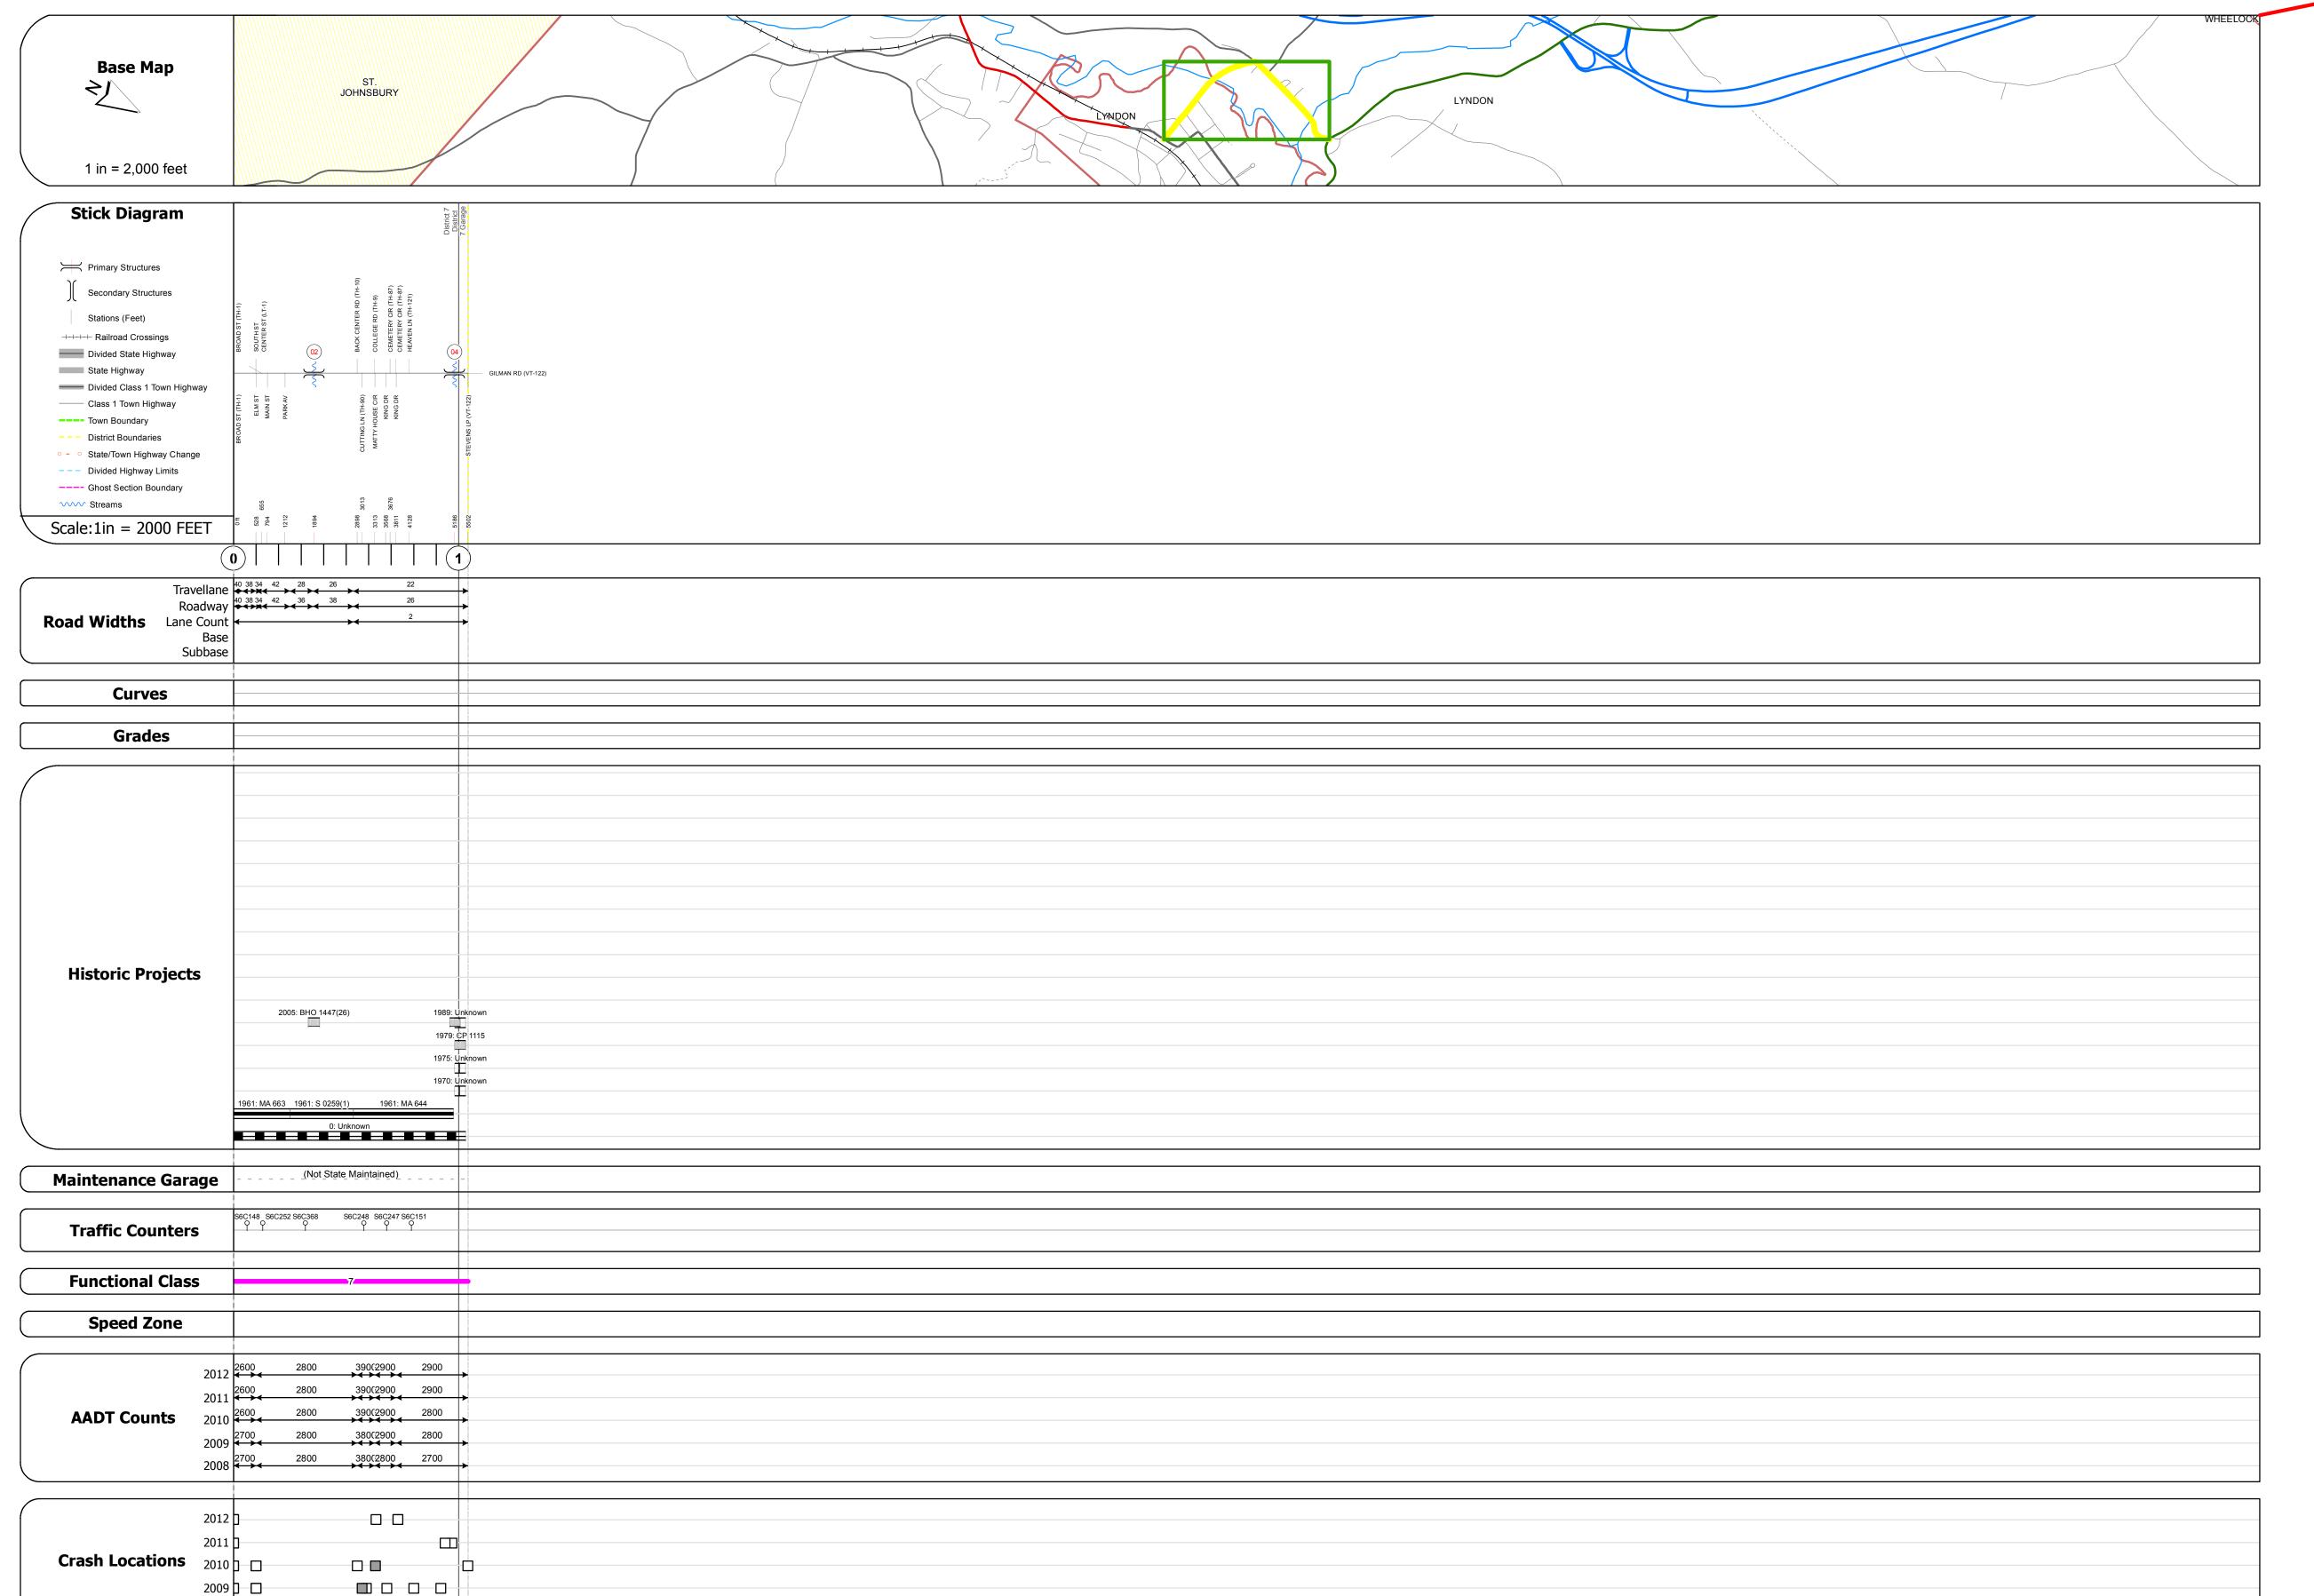

## **Route Log Progress Chart**

Please Note: Errors and Omissions May Exist.
Contact the VTrans Mapping Unit with questions or concerns.

**DRAFT** 

DISTRICTTOWNROUTE7LYNDONMaj-0260

| DESCRIPTION | <b>BLOCK</b> |
|-------------|--------------|
|-------------|--------------|

**ROUTE** 

Maj-0260

ETE mileage:

0.0 to 1.042

Stringer/multi-beam or girder - 1961
Structure No. 200260000203072
Length: 172'
Width: 30.5'
Facility Carried: ALT VT 00122 ML
Bridge Type: 3 - SPAN ROLLED BEAM
Features Intersected: PASSUMPSIC RIVER
Surface: Bituminous
Maintenance/Ownership: Town

Bridge 4:
Truss - thru - 1900
Structure No. 200260000403072
Length: 61'
Height: 10.33'
Width: 14.5'
Weight Limit: 08
Facility Carried: ALT VT 00122 ML
Bridge Type: STLBM/QN PST COV BR
Features Intersected: MILLER RUN
1
Covered: MILLER RUN
Surface: Timber
Maintenance/Ownership: Town