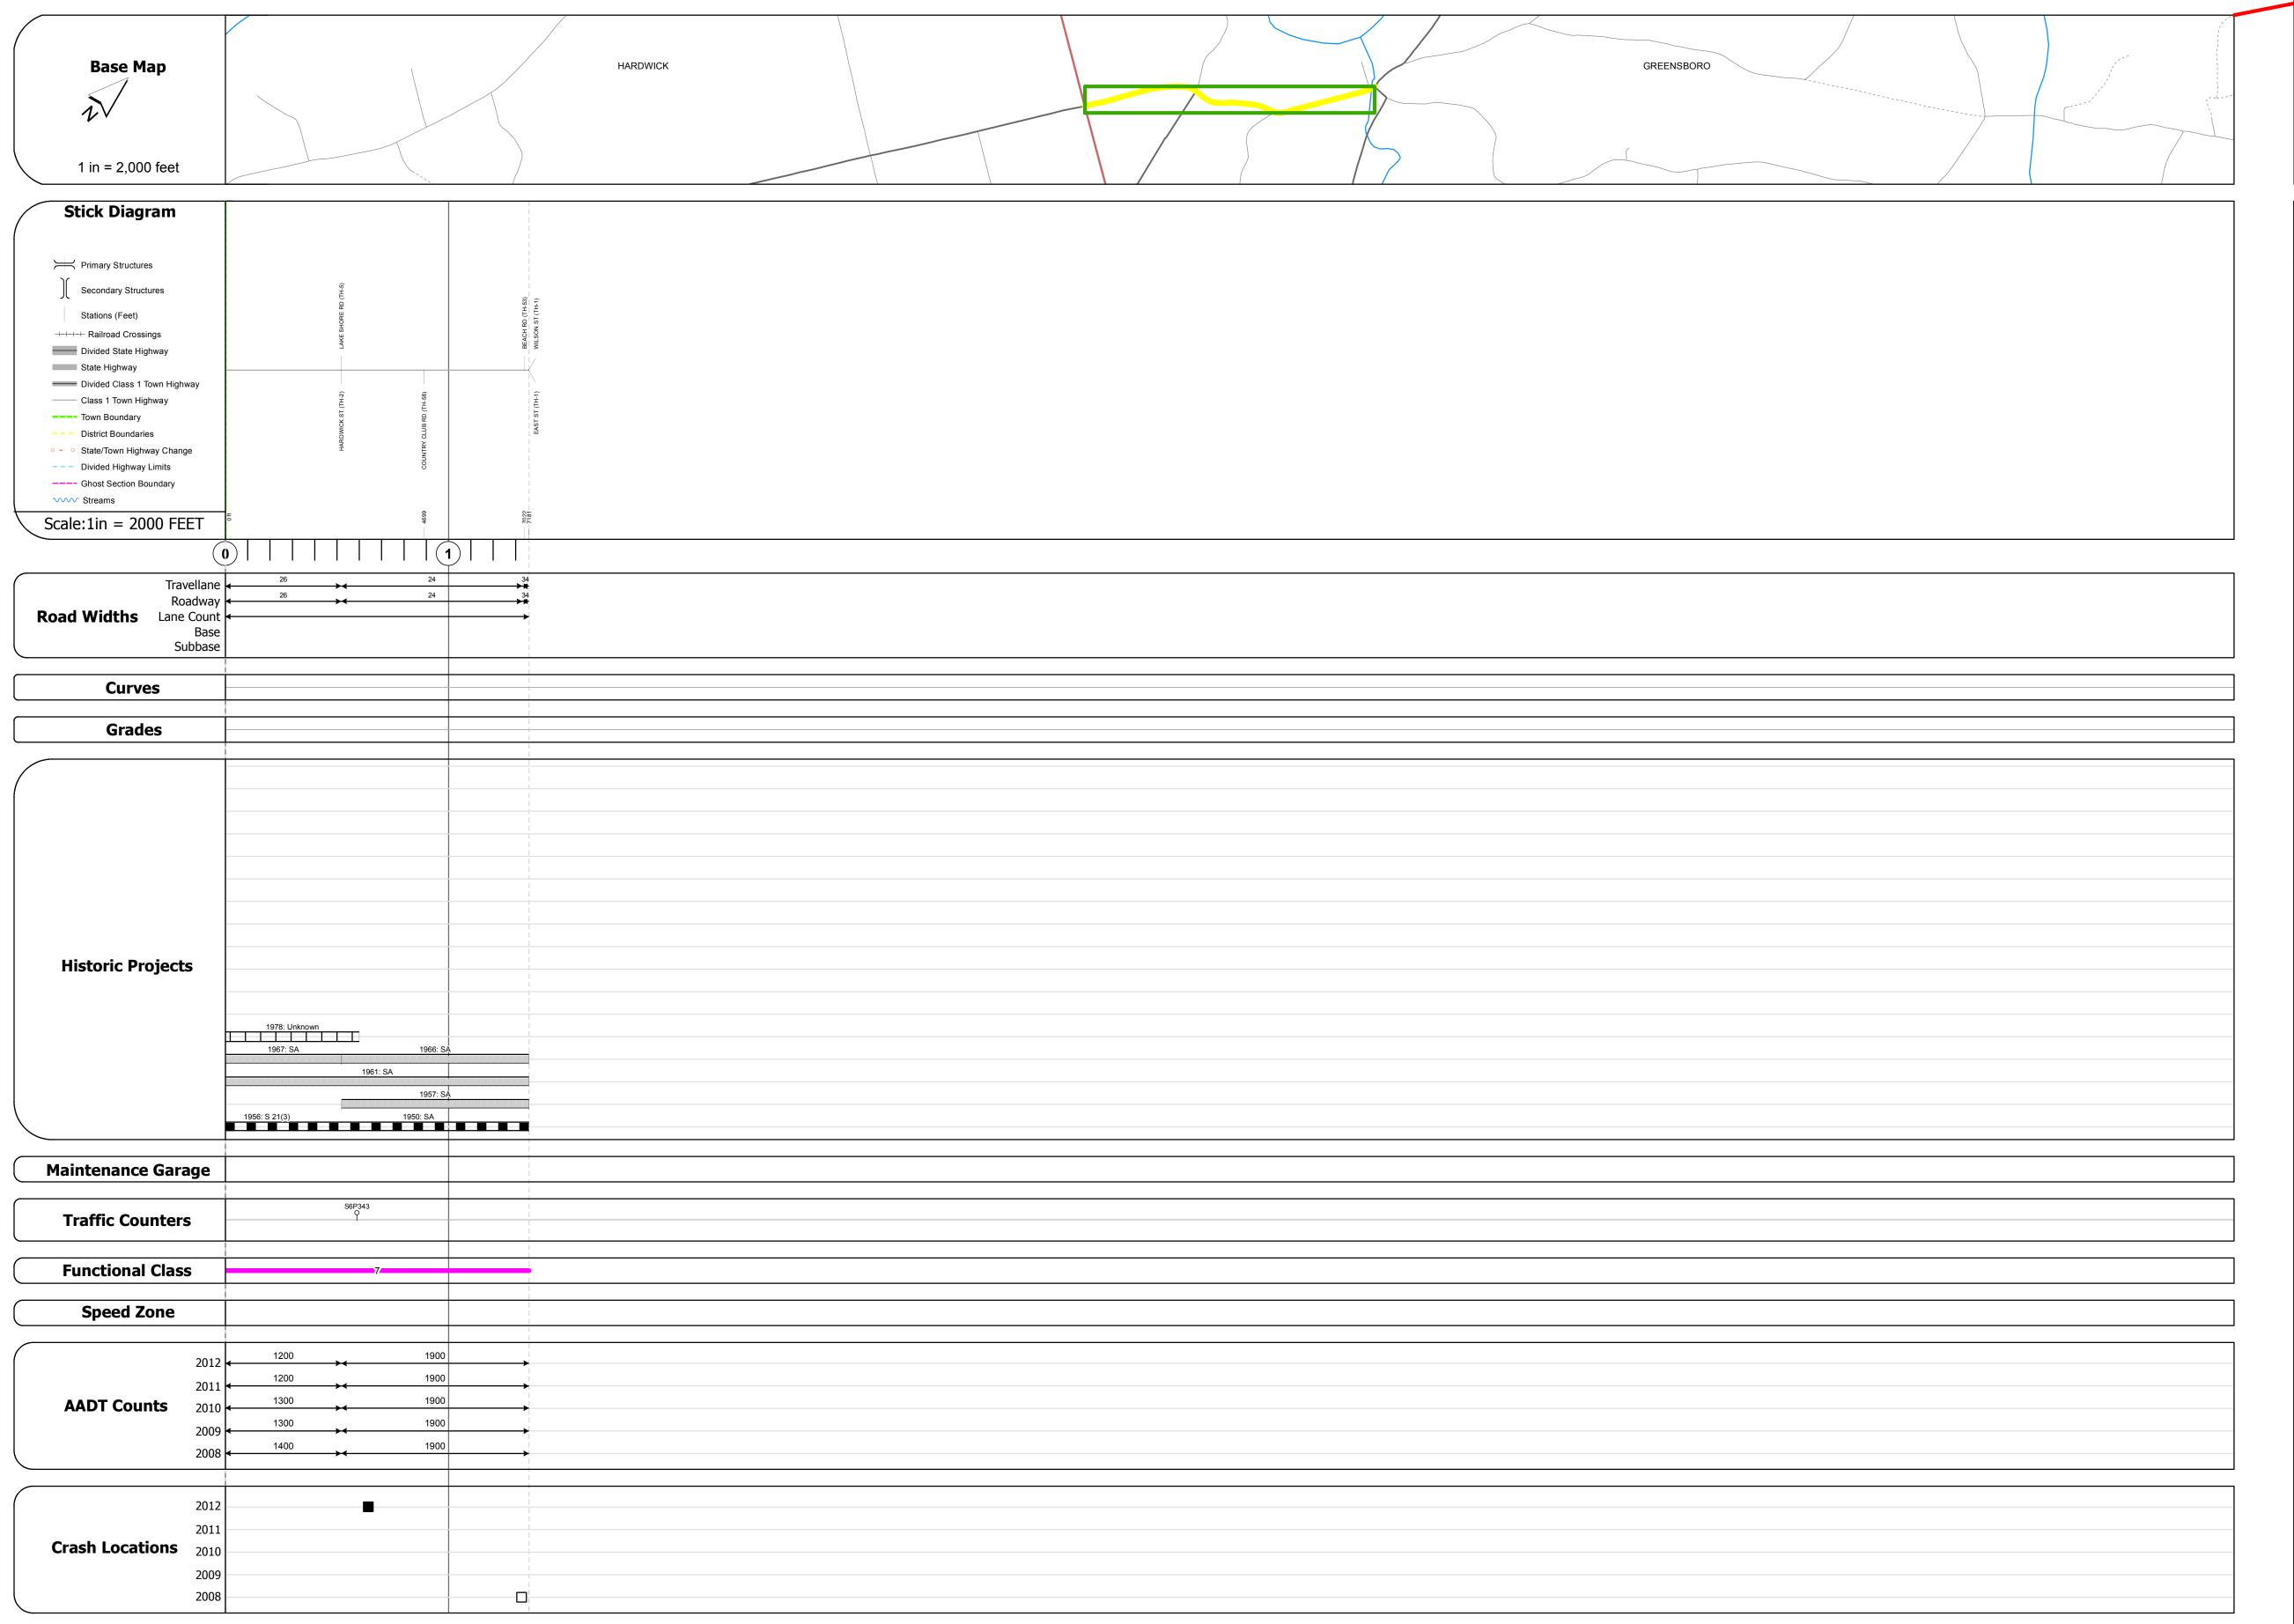

## **Route Log Progress Chart**

**DRAFT** Please Note: Errors and Omissions May Exist. Contact the VTrans Mapping Unit with questions or concerns.

**DISTRICT TOWN ROUTE** Maj-0257 **GREENSBORO** 

**DESCRIPTION BLOCK** 

Mileage by Functional Class By Sheet

0257 7 - Rural - Major Collector

Mileage by Town By Sheet

1.36 of 1.36

Total Mileage: 1.36 mi

**DISTRICT** 

1.360 GREENSBORO - S02571009

Total Mileage: 1.360 mi

| TOWN       | Date: 11/14/13                        | ROUTE                                 |
|------------|---------------------------------------|---------------------------------------|
| GREENSBORO | 1 of 1<br>TWN mileage:<br>0.0 to 1.36 | Maj-0257  ETE mileage: 5.205 to 6.565 |

Speed Zones

Resurface Concrete
Unknown Bituminous
Macadam

Concrete

Reclaimed Base and Bituminous

Bituminous Mix

**Road Widths** 

■ Fatal □ Property Damage Only

■ Injury □ Unknown Crash Type

curve left