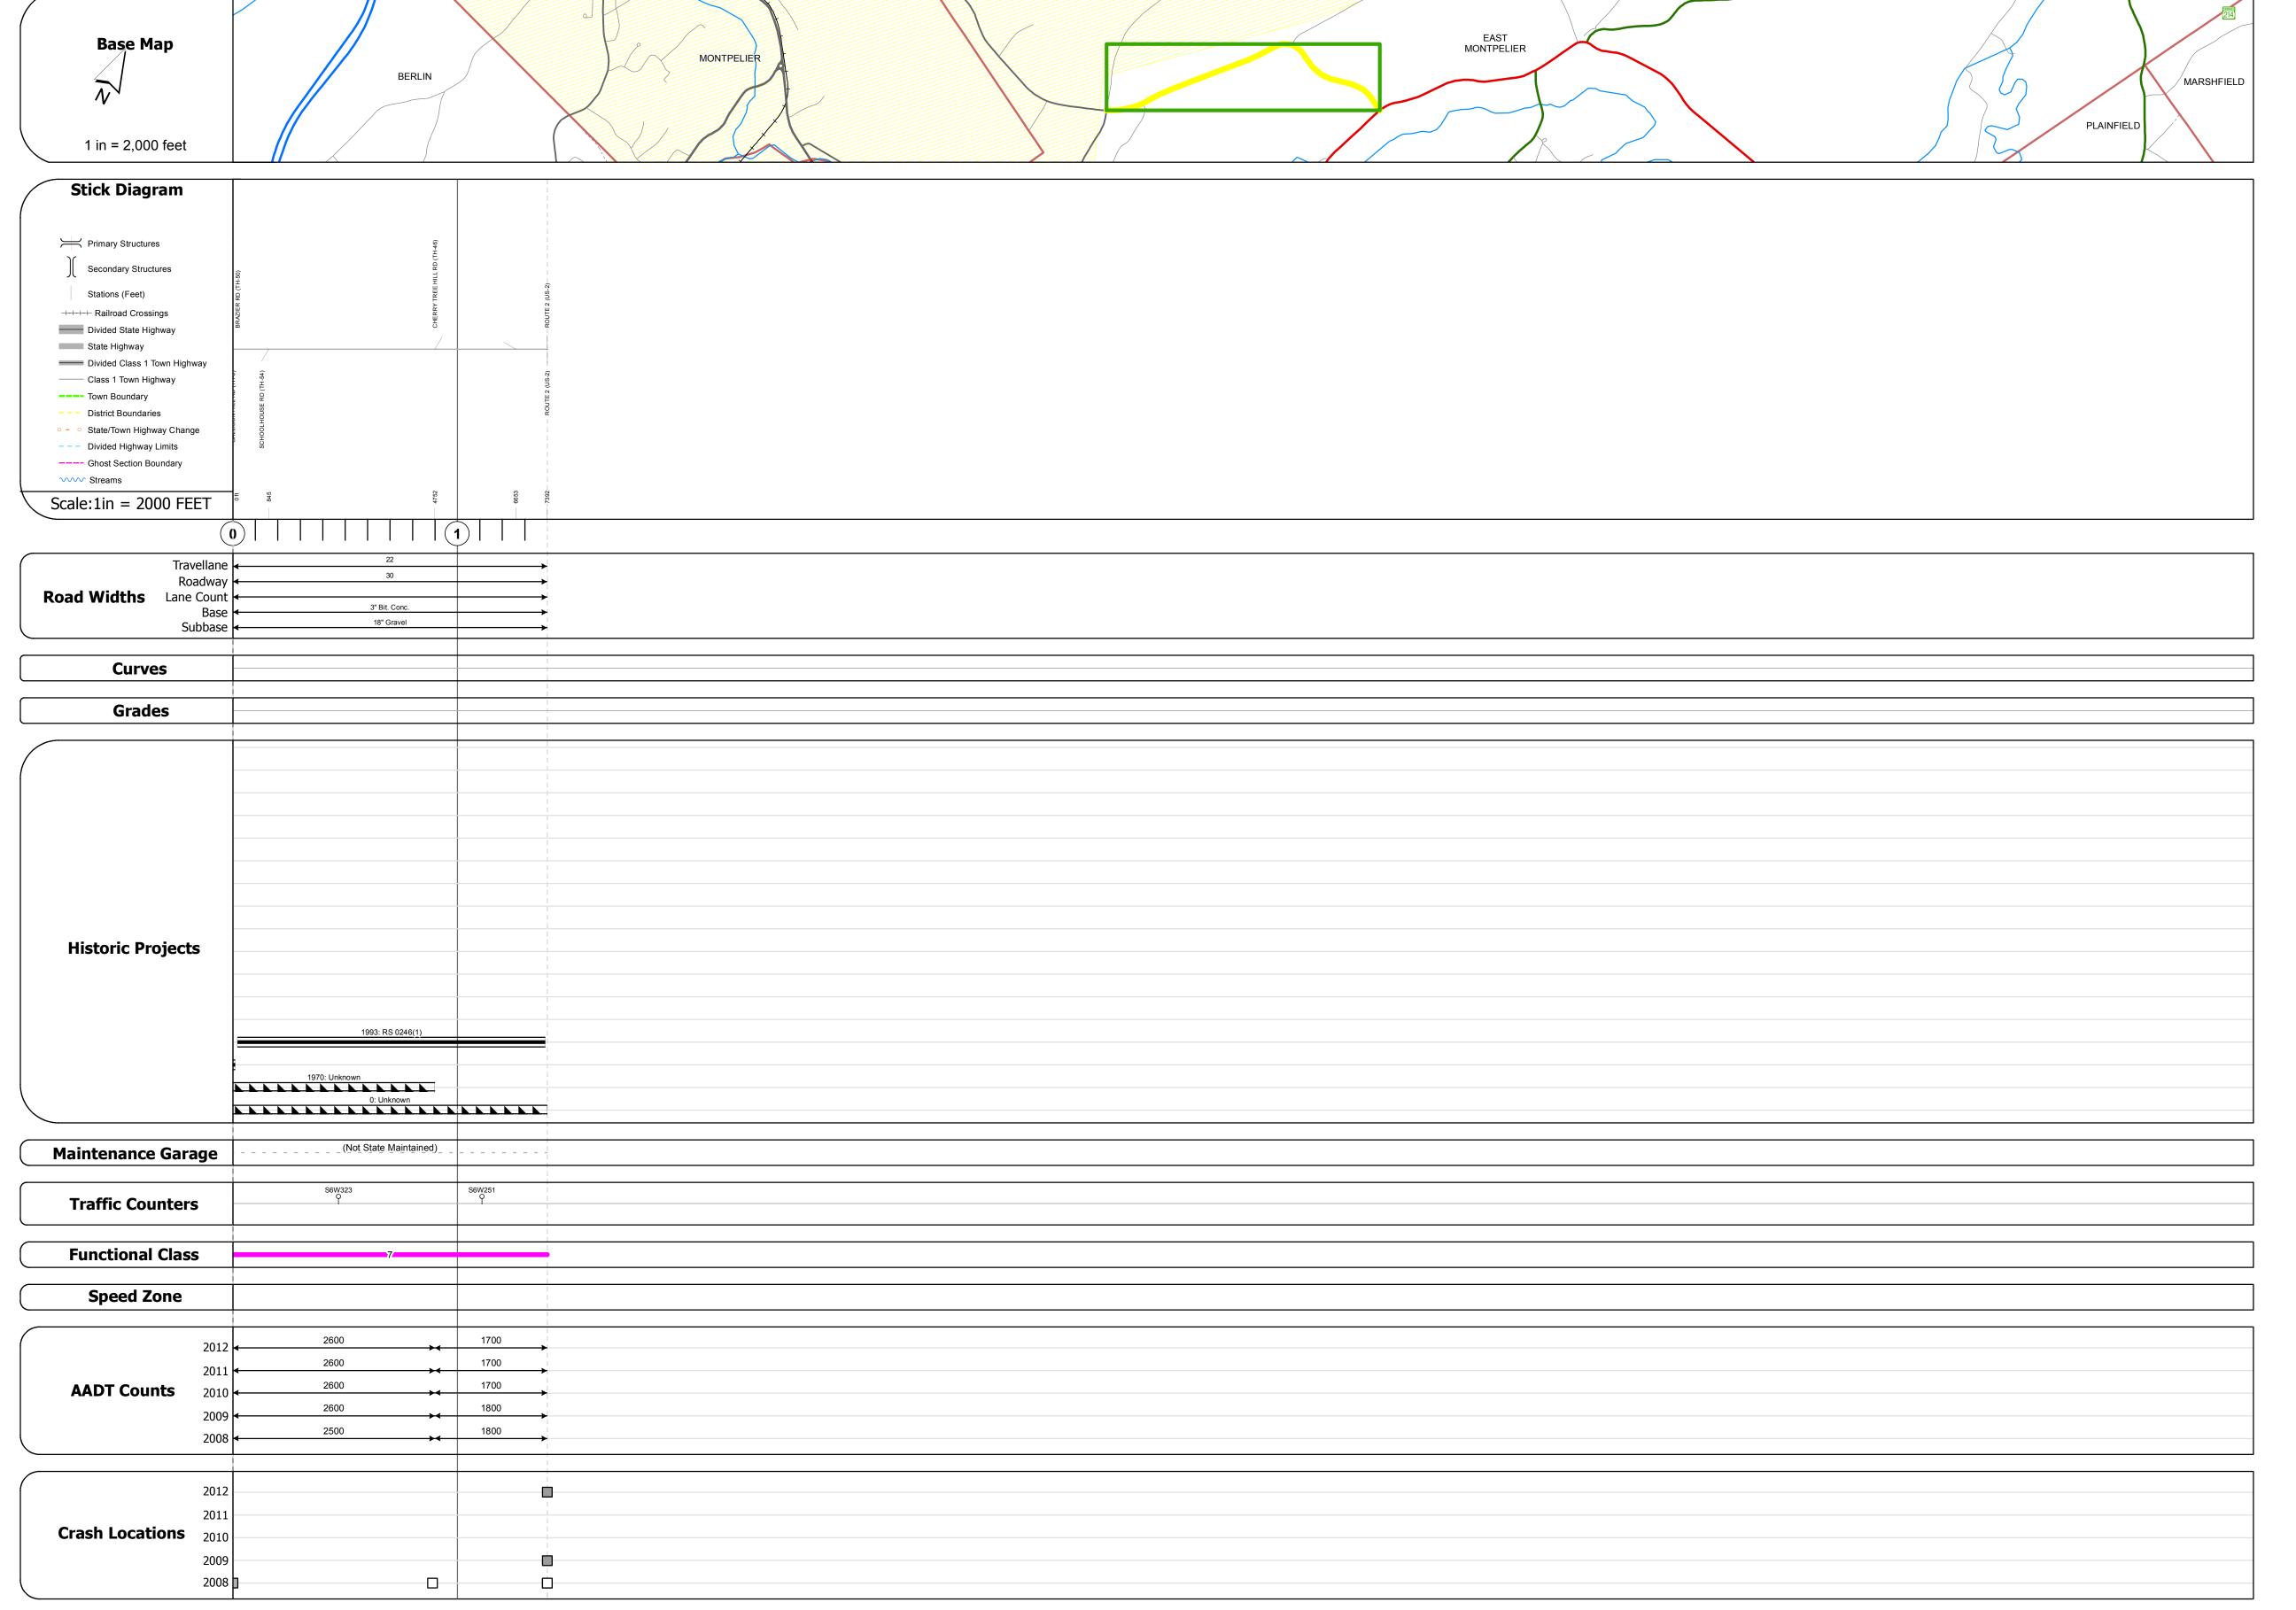

## **Route Log Progress Chart**

Please Note: Errors and Omissions May Exist.
Contact the VTrans Mapping Unit with questions or concerns.

**DRAFT** 

DISTRICT TOWN ROUTE

6 EAST MONTPELIER Maj-0246

**DESCRIPTION BLOCK** 

| Unknown Bituminous Mix Plant Mix Scaled Reactions  Gravel Plant Mix Grades Traffic Counters Crash Locations  Grades Traffic Counters Crash Locations                                                                                                                                                                                                                                                                                                                                                                                                                                                                                                                                                                                                                                                                                                                                                                                                                                                                                                                                                                                                                                                                                                                                                                                                                                                                                                                                                                                                                                                                                                                                                                                                                                                                                                                                                                                                                                                                                                                                                                           | TRICT TOWN     | Date: 11/14/13 R | ROUTE      |
|--------------------------------------------------------------------------------------------------------------------------------------------------------------------------------------------------------------------------------------------------------------------------------------------------------------------------------------------------------------------------------------------------------------------------------------------------------------------------------------------------------------------------------------------------------------------------------------------------------------------------------------------------------------------------------------------------------------------------------------------------------------------------------------------------------------------------------------------------------------------------------------------------------------------------------------------------------------------------------------------------------------------------------------------------------------------------------------------------------------------------------------------------------------------------------------------------------------------------------------------------------------------------------------------------------------------------------------------------------------------------------------------------------------------------------------------------------------------------------------------------------------------------------------------------------------------------------------------------------------------------------------------------------------------------------------------------------------------------------------------------------------------------------------------------------------------------------------------------------------------------------------------------------------------------------------------------------------------------------------------------------------------------------------------------------------------------------------------------------------------------------|----------------|------------------|------------|
| Bituminous Macadam Plant Mix Grades Traffic Counters Crash Locations  Gravel Flow and Flow an |                |                  |            |
|                                                                                                                                                                                                                                                                                                                                                                                                                                                                                                                                                                                                                                                                                                                                                                                                                                                                                                                                                                                                                                                                                                                                                                                                                                                                                                                                                                                                                                                                                                                                                                                                                                                                                                                                                                                                                                                                                                                                                                                                                                                                                                                                |                |                  | Maj-024    |
| Skinny Mix    Skinny Mix   Skinny Mix   Skinny Mix   Skinny Mix   Skinny Mix   Skinny Mix   Skinny Mix   Skinny Mix   Skinny Mix   Skinny Mix   Skinny Mix   Skinny Mix   Skinny Mix   Skinny Mix   Skinny Mix   Skinny Mix   Skinny Mix   Skinny Mix   Skinny Mix   Skinny Mix   Skinny Mix   Skinny Mix   Skinny Mix   Skinny Mix   Skinny Mix   Skinny Mix   Skinny Mix   Skinny Mix   Skinny Mix   Skinny Mix   Skinny Mix   Skinny Mix   Skinny Mix   Skinny Mix   Skinny Mix   Skinny Mix   Skinny Mix   Skinny Mix   Skinny Mix   Skinny Mix   Skinny Mix   Skinny Mix   Skinny Mix   Skinny Mix   Skinny Mix   Skinny Mix   Skinny Mix   Skinny Mix   Skinny Mix   Skinny Mix   Skinny Mix   Skinny Mix   Skinny Mix   Skinny Mix   Skinny Mix   Skinny Mix   Skinny Mix   Skinny Mix   Skinny Mix   Skinny Mix   Skinny Mix   Skinny Mix   Skinny Mix   Skinny Mix   Skinny Mix   Skinny Mix   Skinny Mix   Skinny Mix   Skinny Mix   Skinny Mix   Skinny Mix   Skinny Mix   Skinny Mix   Skinny Mix   Skinny Mix   Skinny Mix   Skinny Mix   Skinny Mix   Skinny Mix   Skinny Mix   Skinny Mix   Skinny Mix   Skinny Mix   Skinny Mix   Skinny Mix   Skinny Mix   Skinny Mix   Skinny Mix   Skinny Mix   Skinny Mix   Skinny Mix   Skinny Mix   Skinny Mix   Skinny Mix   Skinny Mix   Skinny Mix   Skinny Mix   Skinny Mix   Skinny Mix   Skinny Mix   Skinny Mix   Skinny Mix   Skinny Mix   Skinny Mix   Skinny Mix   Skinny Mix   Skinny Mix   Skinny Mix   Skinny Mix   Skinny Mix   Skinny Mix   Skinny Mix   Skinny Mix   Skinny Mix   Skinny Mix   Skinny Mix   Skinny Mix   Skinny Mix   Skinny Mix   Skinny Mix   Skinny Mix   Skinny Mix   Skinny Mix   Skinny Mix   Skinny Mix   Skinny Mix   Skinny Mix   Skinny Mix   Skinny Mix   Skinny Mix   Skinny Mix   Skinny Mix   Skinny Mix   Skinny Mix   Skinny Mix   Skinny Mix   Skinny Mix   Skinny Mix   Skinny Mix   Skinny Mix   Skinny Mix   Skinny Mix   Skinny Mix   Skinny Mix   Skinny Mix   Skinny Mix   Skinny Mix   Skinny Mix   Skinny Mix   Skinny Mix   Skinny Mix   Skinny Mix   Skinny Mix   Skinny Mix   Skinny Mix   Skinny Mix   Skin | 6 EAST MONTPEL |                  | ETE mileag |