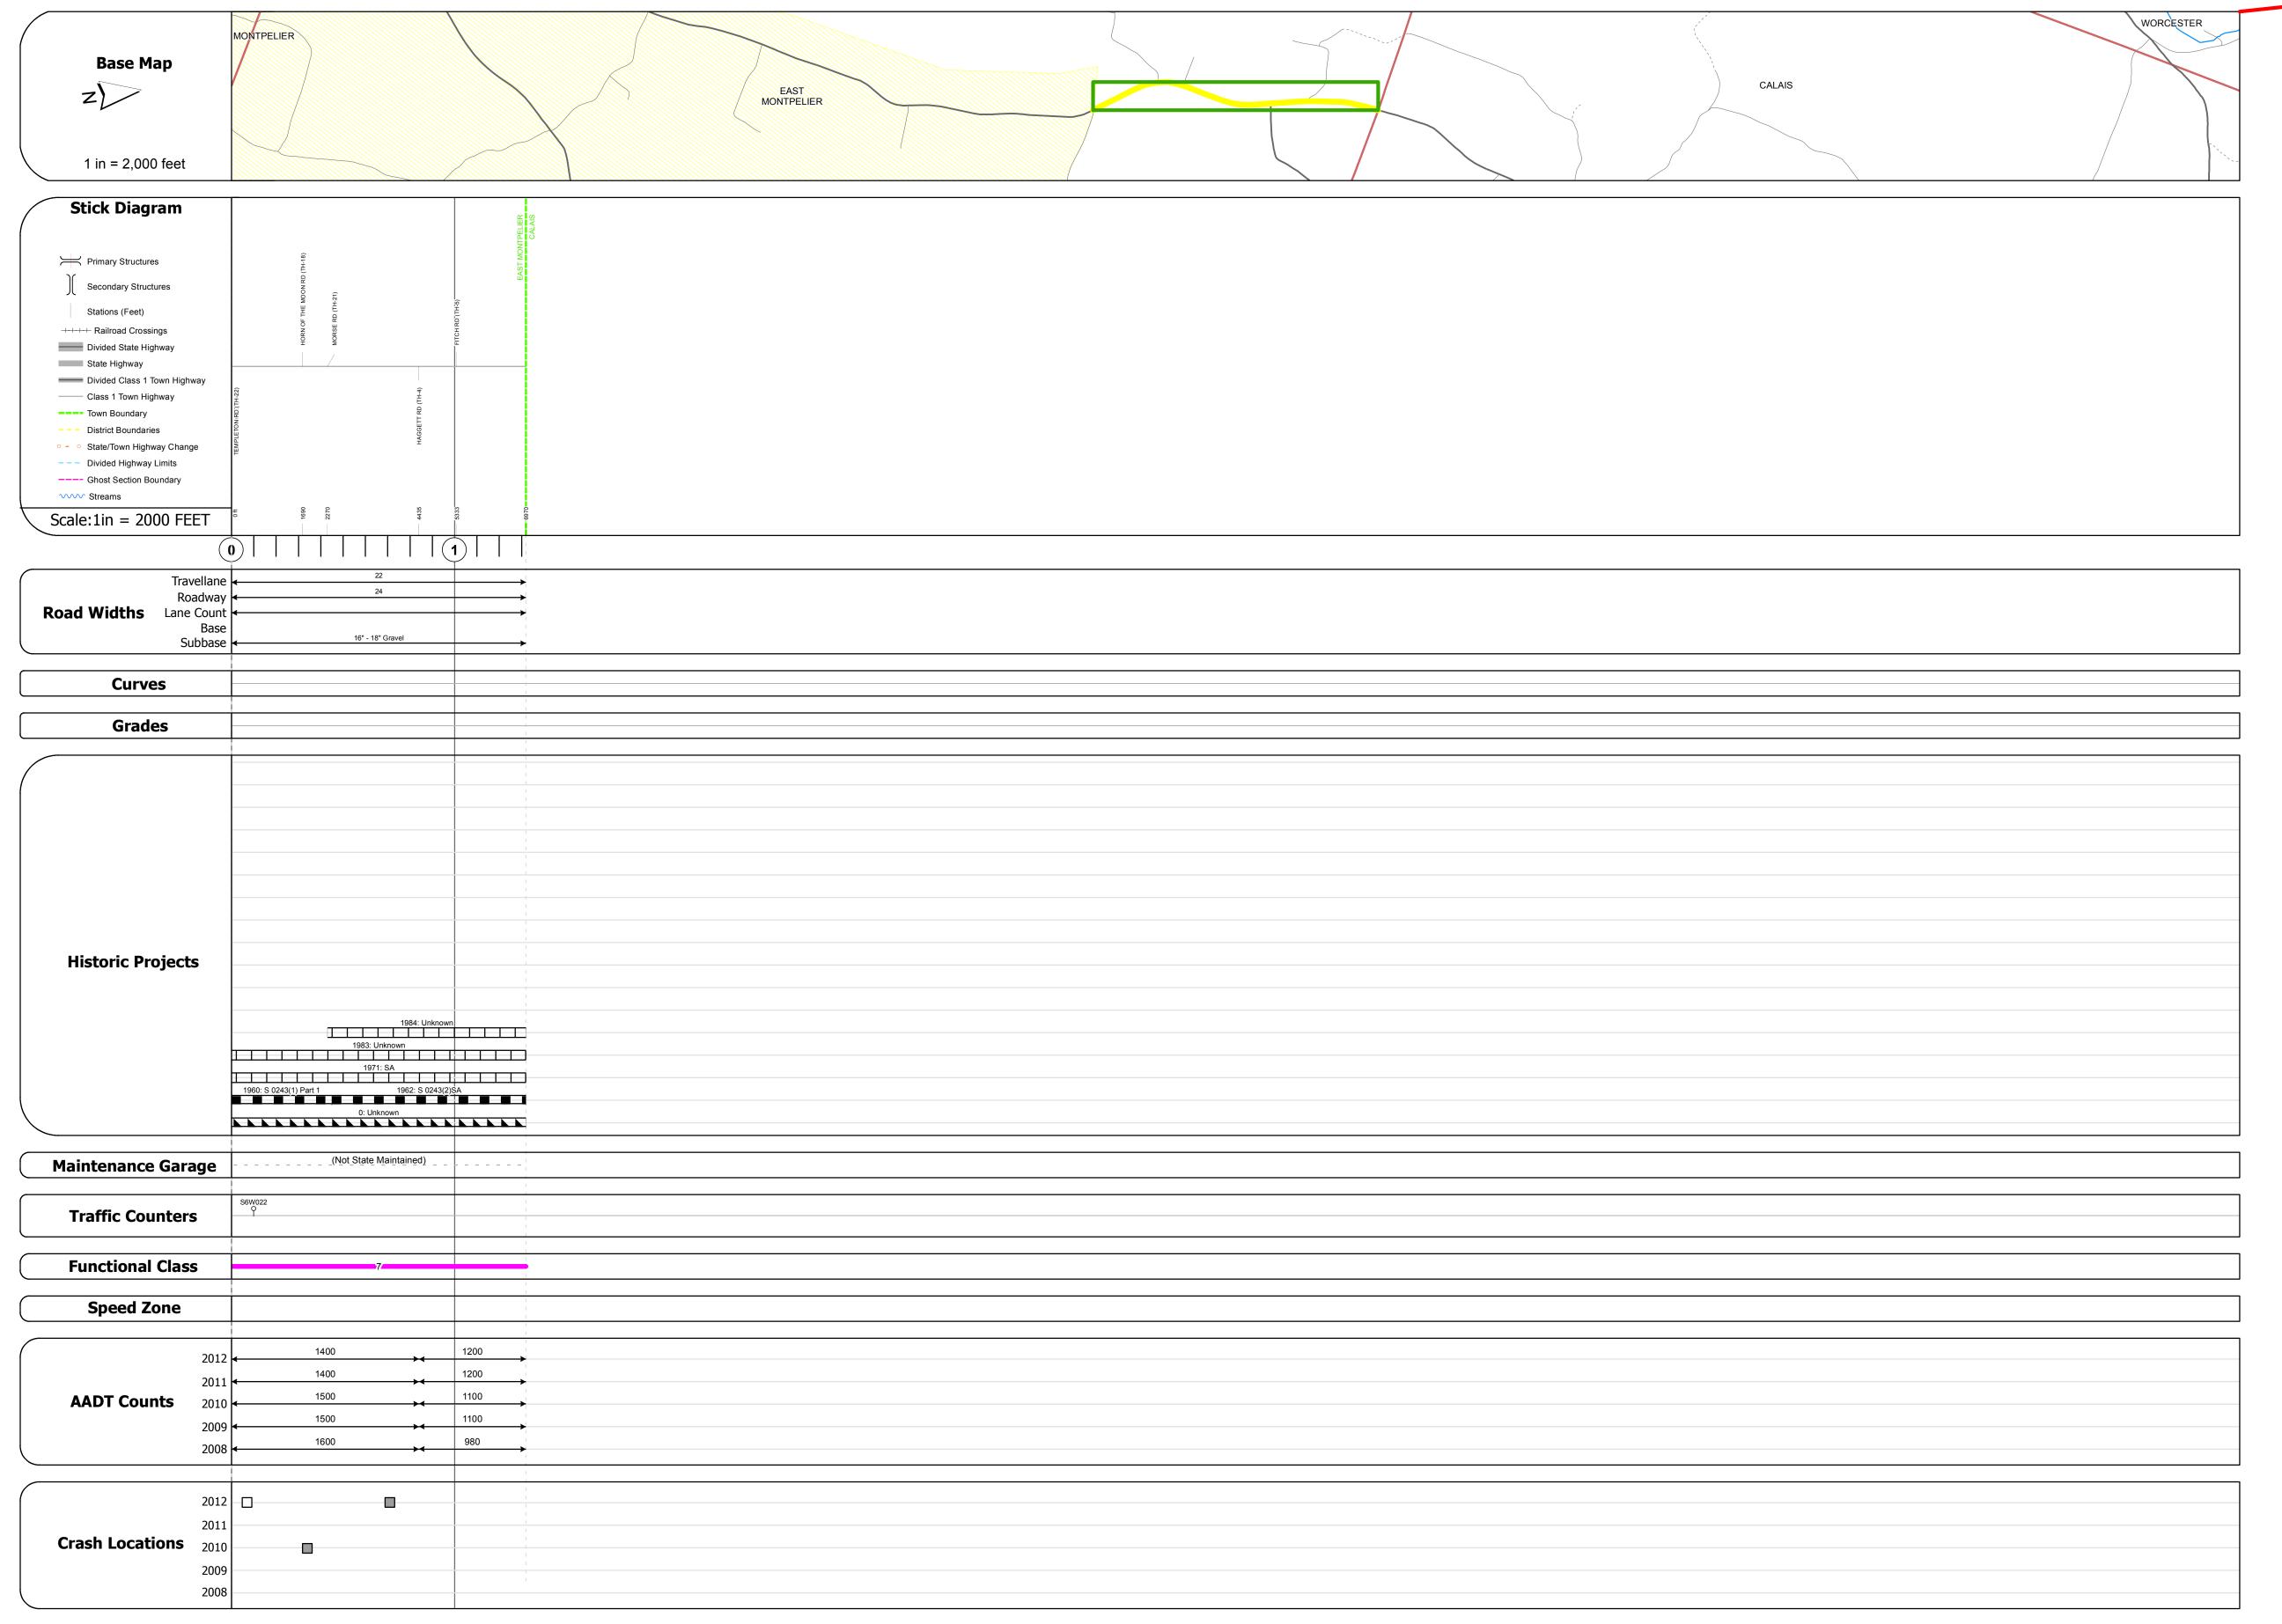

## **Route Log Progress Chart**

Please Note: Errors and Omissions May Exist.
Contact the VTrans Mapping Unit with questions or concerns.

DISTRICT TOWN ROUTE

6 EAST MONTPELIER Maj-0243

**DESCRIPTION BLOCK** 

| Historic Projects                                                    | Functional Class                                                           | Curves                         | Road Widths      | AADT                                            | Mileage by Functional Class By She | et                      | Mileage by Town By Sheet    |                        |          |                 |                             |              |
|----------------------------------------------------------------------|----------------------------------------------------------------------------|--------------------------------|------------------|-------------------------------------------------|------------------------------------|-------------------------|-----------------------------|------------------------|----------|-----------------|-----------------------------|--------------|
| Retreatment Resurface  Bituminous Concrete Surface Treated Crowd     | → + 1 <b>→</b> 7 <b>→</b> 12 <b>→</b> 17                                   | curve left                     | <b>←</b> (ft)    | (count)                                         | 0243 7 - Rural - Major Collector   | 1.320                   | EAST MONTPELIER - S02431207 | 1.32 of 1.32           | DISTRICT | TOWN            | Date: 11/14/13              | ROUTE        |
| Unknown Bituminous Macadam Plant Mix  Cold Plane and                 | 8 — 14 — 19<br>6 — 11 — 16                                                 |                                | Traffic Counters | Consh I agations                                |                                    |                         |                             |                        |          |                 |                             | Maj-0243     |
| Skinny Mix  Cold Plane and Bituminous  Reclaimed Base and Bituminous | Speed Zones                                                                | <b>Grades</b><br>———— grade up | (counter ID)     | Crash Locations  ■ Fatal □ Property Damage Only |                                    |                         |                             |                        | 6        | EAST MONTPELIER | 1 of 1                      | ETE mileage: |
| Concrete Concrete                                                    | SPEED SPEED SPEED SPEED LIMIT SPEED LIMIT LIMIT 25 30 35 40 45 50 55 60 65 | ─ <b></b> grade down           | Y                | ☐ Injury ☐ Unknown Crash Type                   |                                    | Total Mileage: 1.320 mi |                             | Total Mileage: 1.32 mi |          | LAST MONTPLLIER | TWN mileage:<br>0.0 to 1.32 | 0.0 to 1.32  |