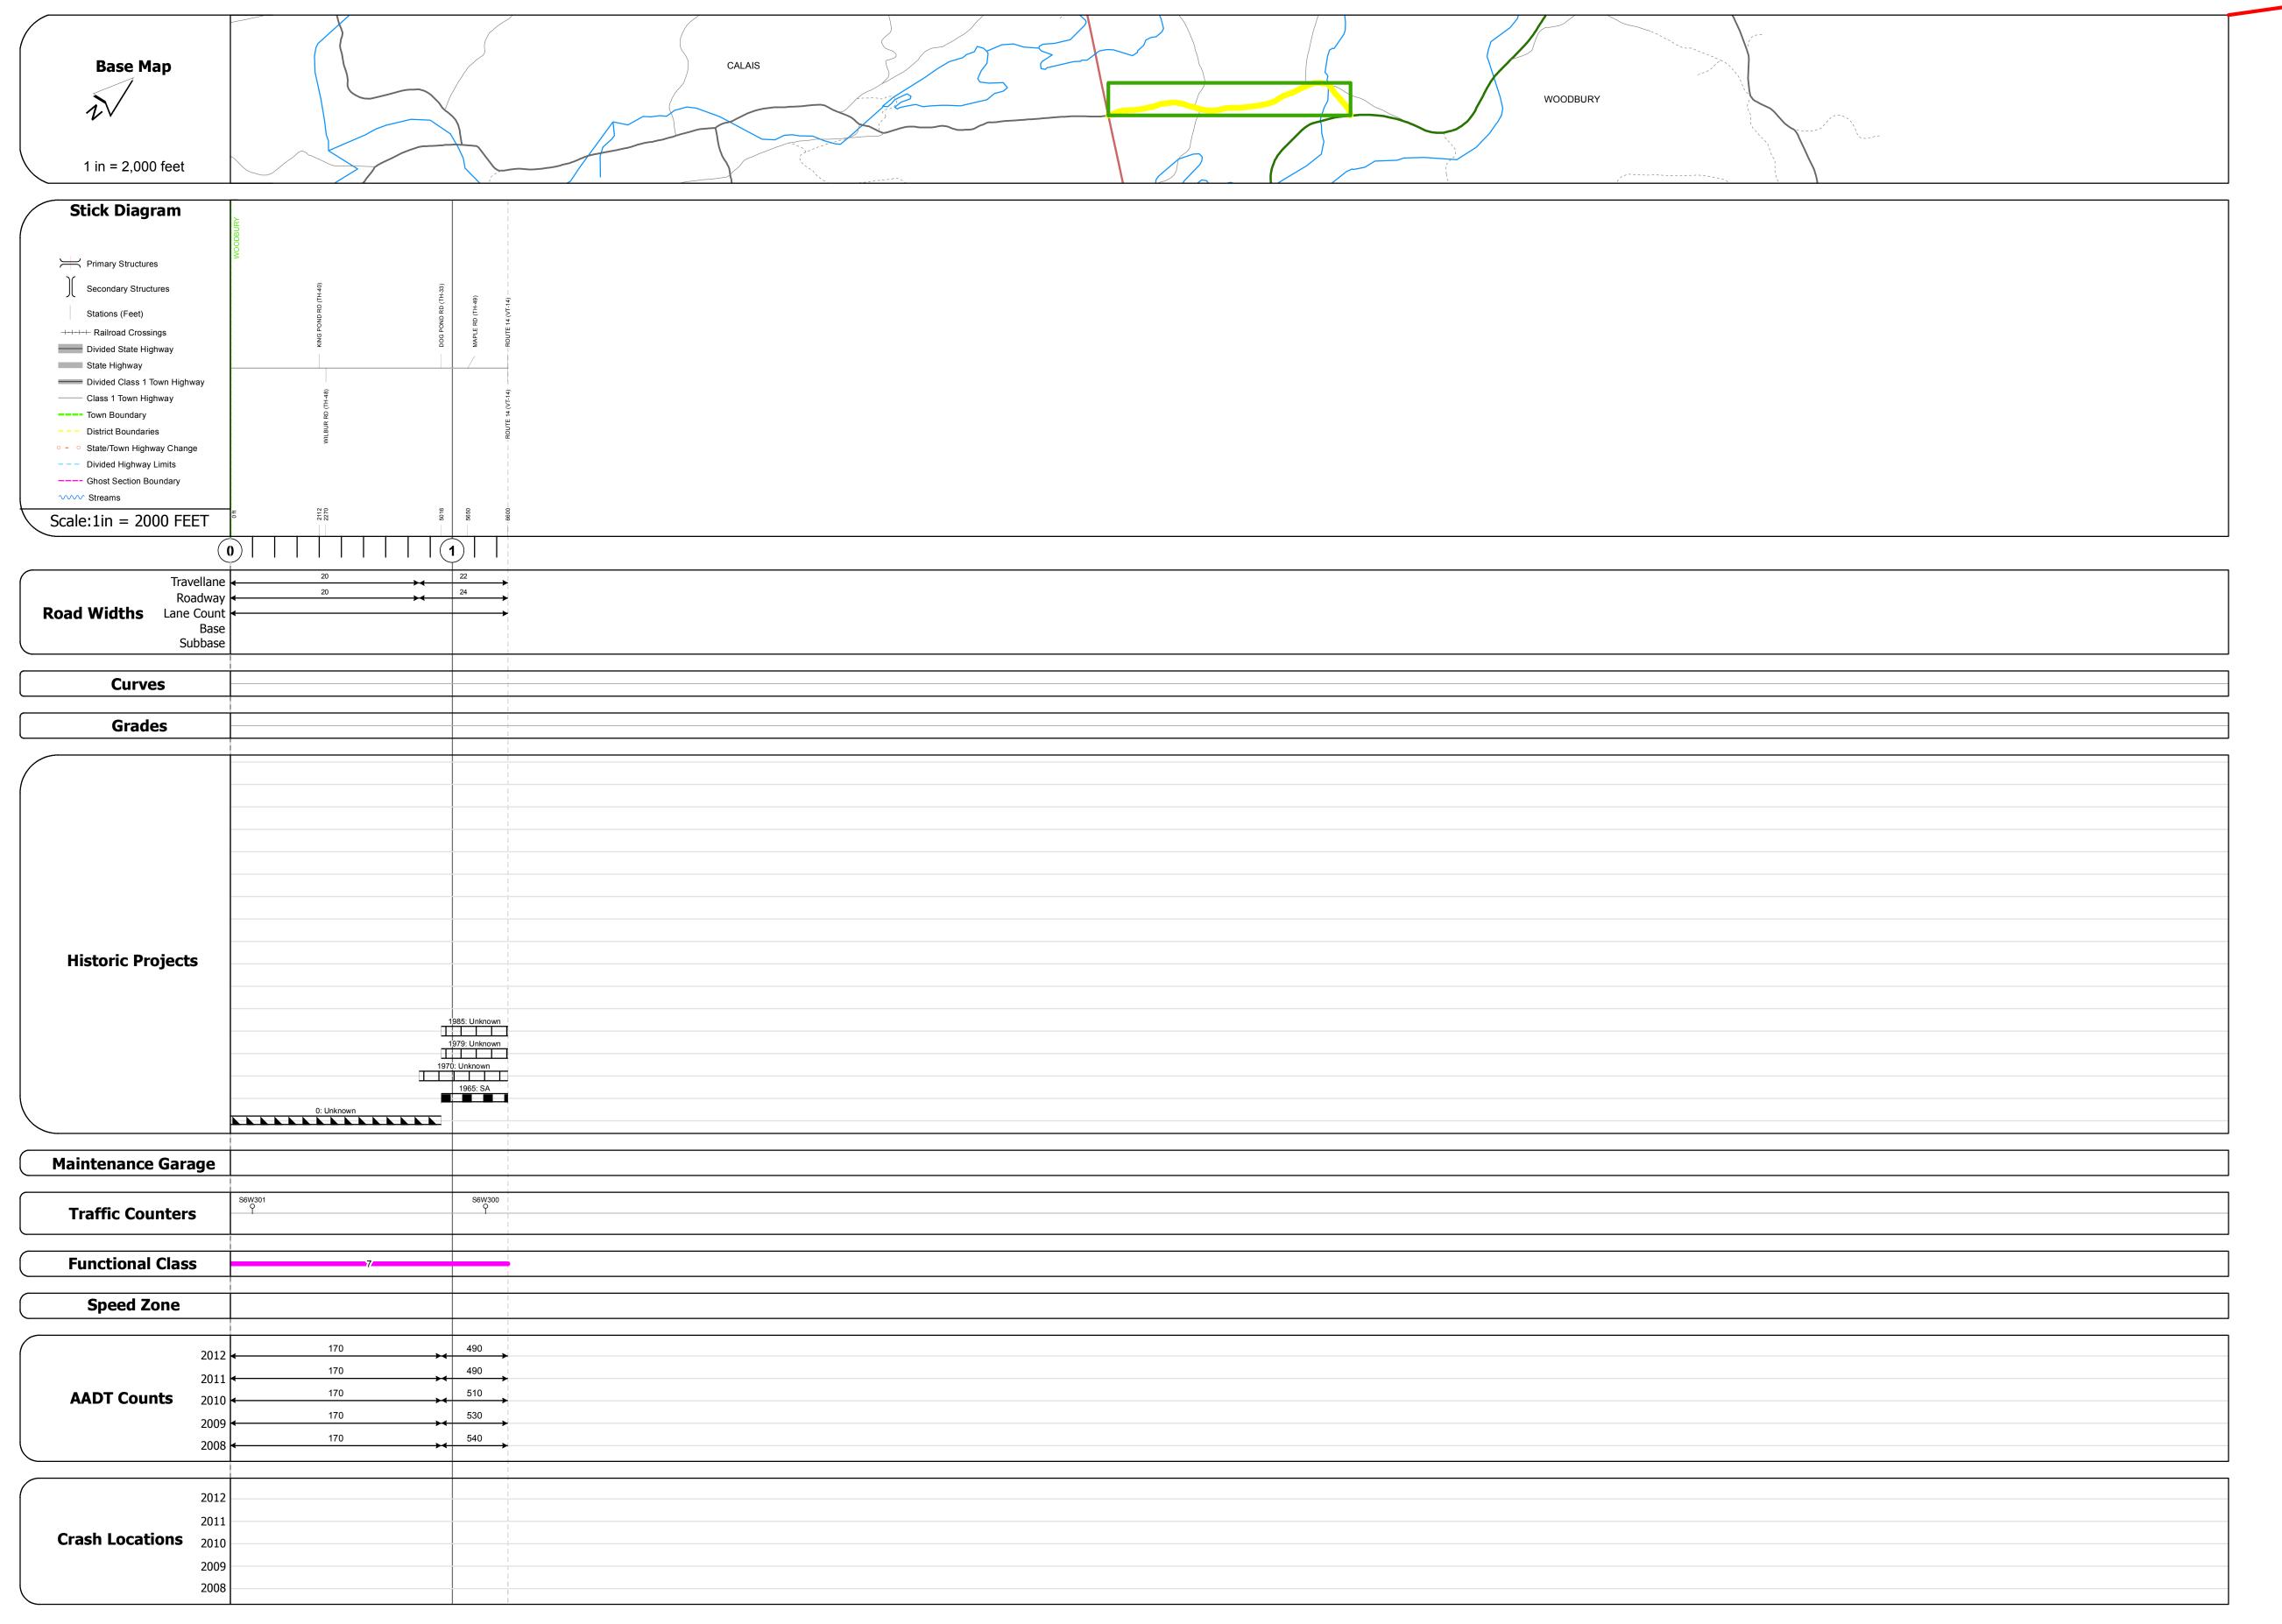

## **Route Log Progress Chart**

DRAFT

Please Note: Errors and Omissions May Exist.

Contact the VTrans Mapping Unit with questions or concerns.

DISTRICT TOWN ROUTE

6 WOODBURY Maj-0242

**DESCRIPTION BLOCK** 

|                                                                                     |                                               |            |                  |                           |                                      |                            |                        |          |          | -              |              |
|-------------------------------------------------------------------------------------|-----------------------------------------------|------------|------------------|---------------------------|--------------------------------------|----------------------------|------------------------|----------|----------|----------------|--------------|
| Historic Projects                                                                   | Functional Class                              | Curves     | Road Widths      | AADT                      | Mileage by Functional Class By Sheet | Mileage by Town By Sheet   | t                      |          |          |                |              |
| Retreatment Bituminous Concrete Surface Treated                                     | ├── + 1 <b>──</b> 7 <b>──</b> 12 <b>──</b> 17 | curve left | <b>←</b> (ft)    | (count)                   | 0242 7 - Rural - Major Collector     | 1.250 WOODBURY - S02421219 | 1.25 of 1.25           | DISTRICT | TOWN     | Date: 11/14/13 | ROUTE        |
| Unknown Bituminous Gravel                                                           | 2 8 — 14 — 19                                 |            |                  |                           |                                      |                            |                        |          |          |                | Maj-0242     |
| Bituminous Mix  Cold Plane and  Reclaimed Base                                      | 6 — 11 — 16                                   | Grades     | Traffic Counters | Crash Locations           |                                      |                            |                        |          |          | 1 of 1         | Maj 0242     |
| Skinny Mix  Bituminous  Concrete  Reclaimed Base and Bituminous  Concrete  Concrete | Speed Zones                                   | grade up   | (counter ID)     | Fatal Property Damage Onl | у                                    |                            |                        | 6        | WOODBURY | TWN mileage:   | ETE mileage: |
| Concrete                                                                            | 25 30 35 40 45 50 55 60 65                    | grade down | 1                | Injury Unknown Crash Type | Total Mi                             | eage: 1.250 mi             | Total Mileage: 1.25 mi |          |          | 0.0 to 1.25    | 9.35 to 10.6 |