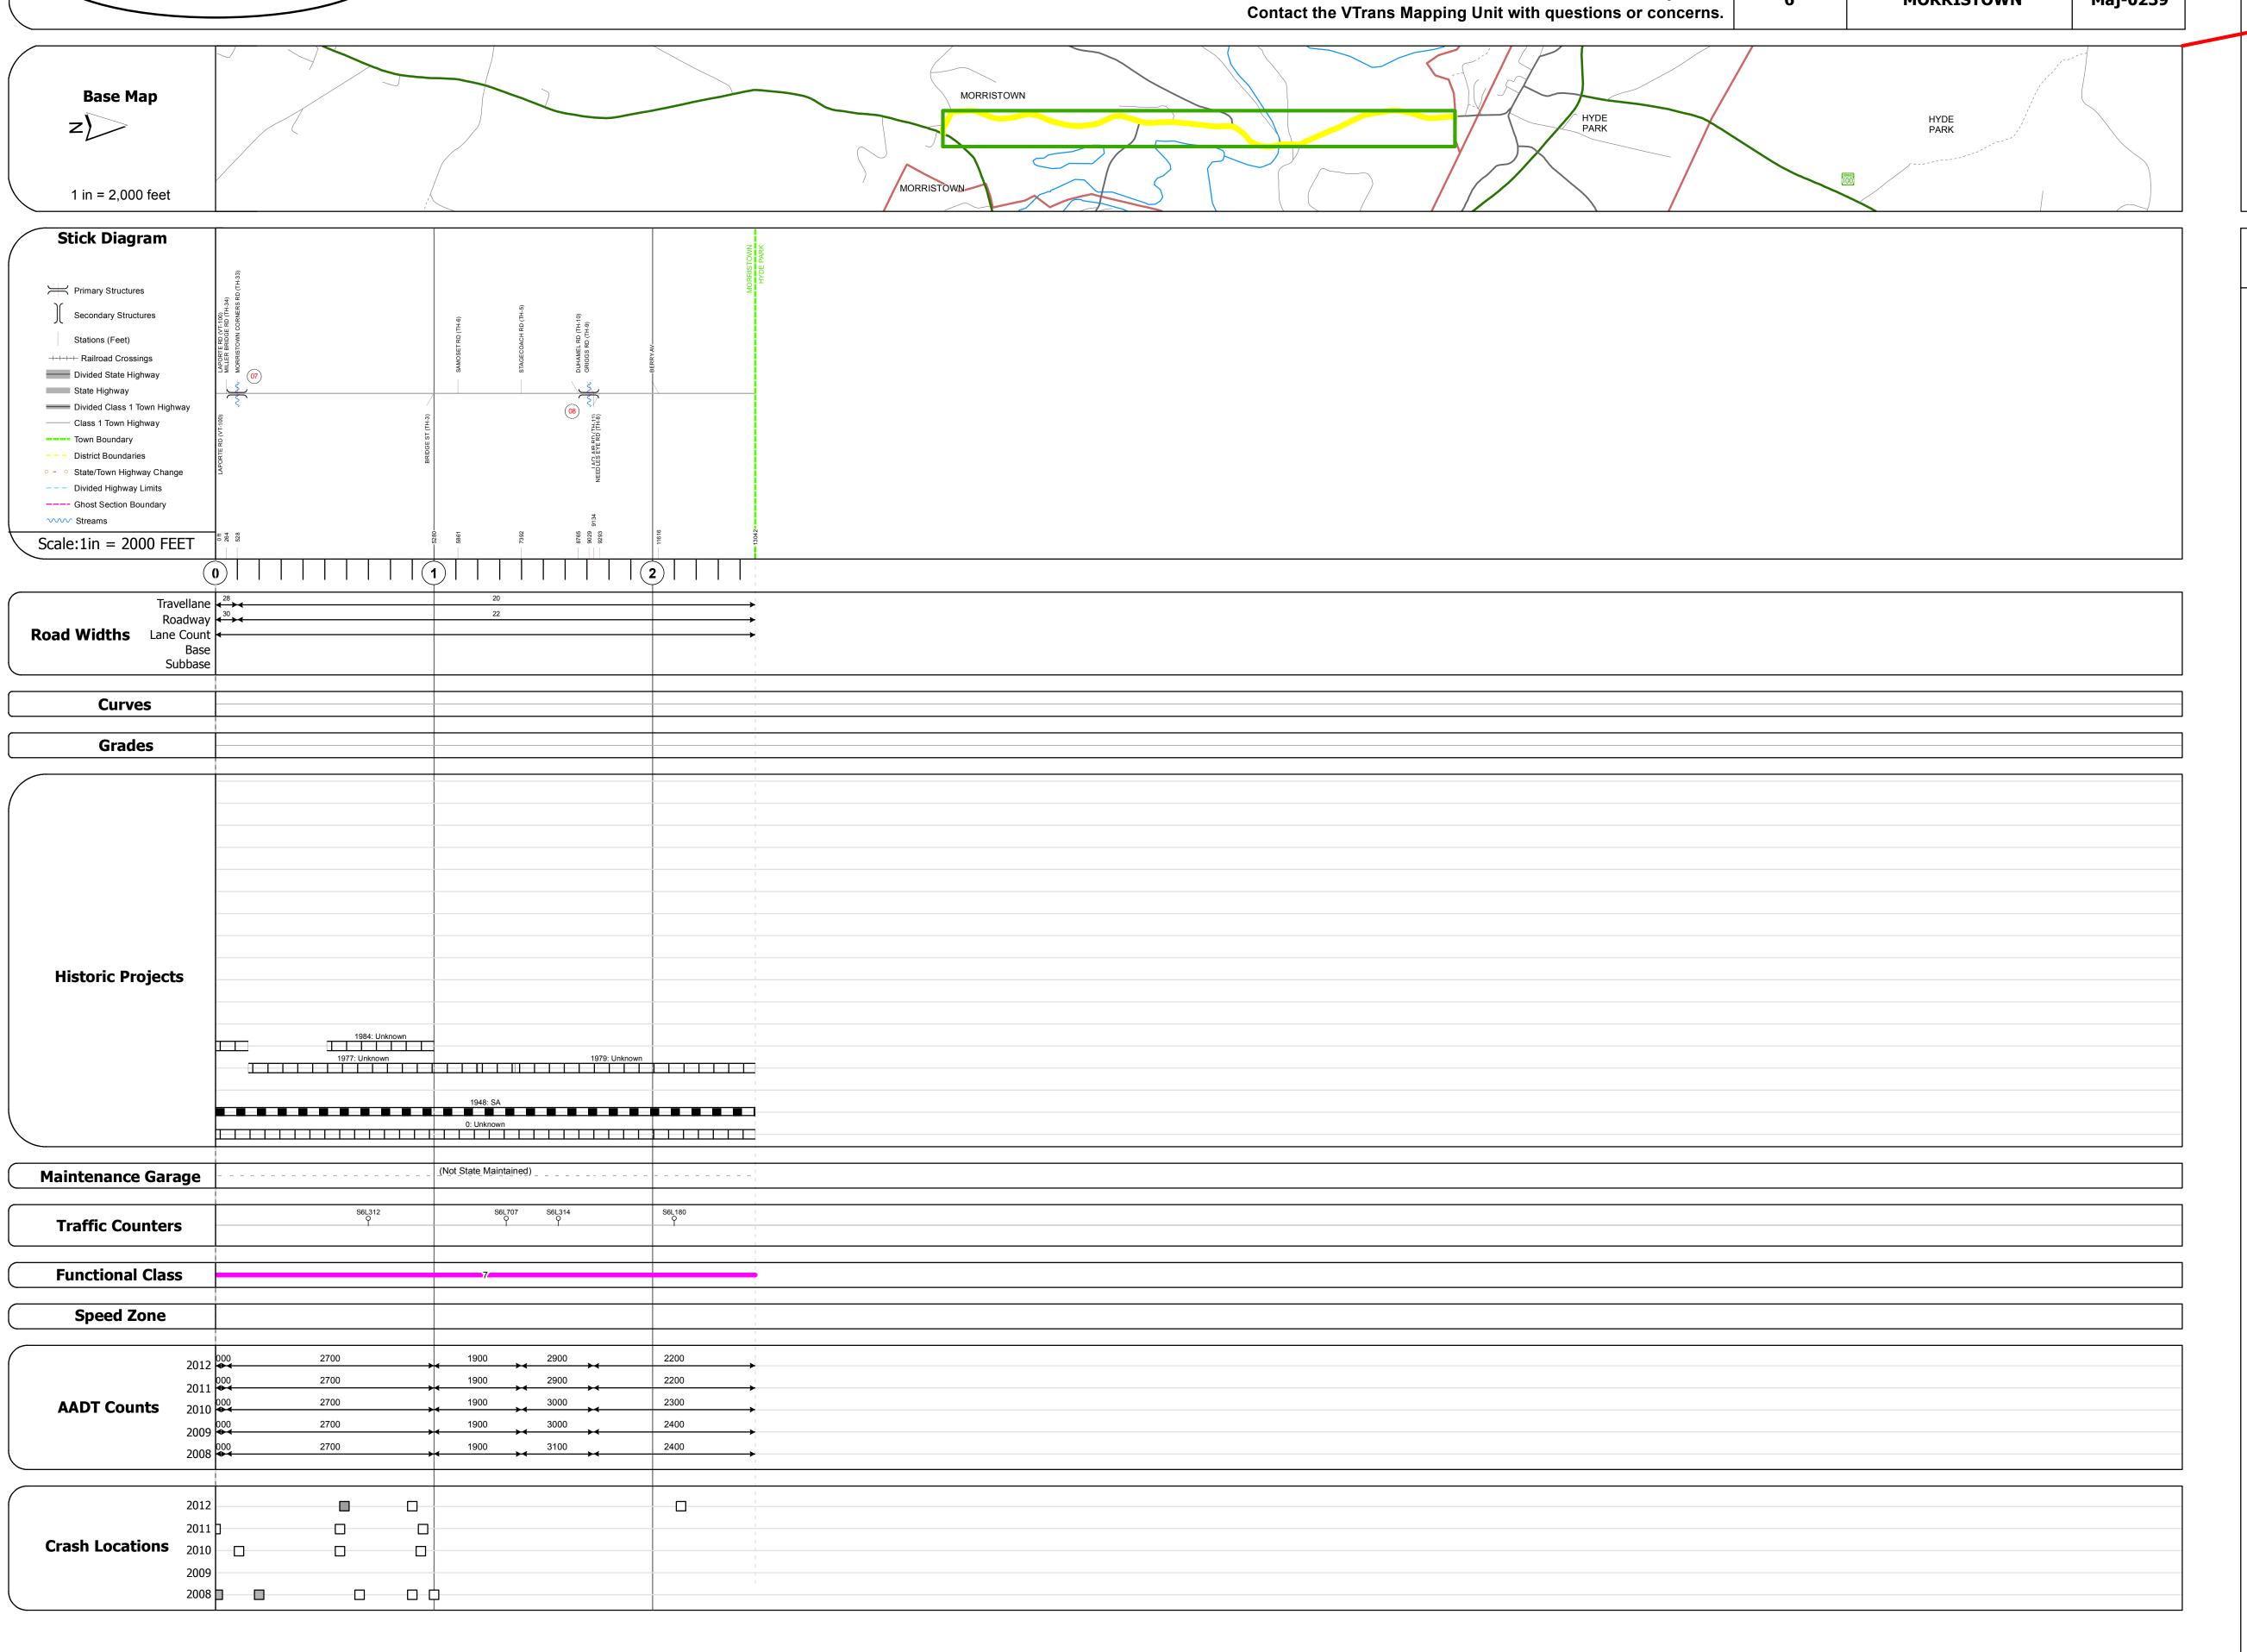

## **Route Log Progress Chart**

Please Note: Errors and Omissions May Exist.

Contact the VTrans Mapping Unit with questions or concerns.

**DRAFT** 

DISTRICT TOWN ROUTE

6 MORRISTOWN Maj-0239

## **DESCRIPTION BLOCK**

Bridge 7:
Stringer/multi-beam or girder - 1949
Structure No. 200239000708072
Length: 84'
Width: 30.5'
Facility Carried: TR 02 FAS 239
Bridge Type: ROLLED BEAM
Features Intersected: RYDER BROOK
Surface: Bituminous
Maintenance/Ownership: Town

Bridge 8:
Truss - thru - 1928
Structure No. 200239000808072
Length: 124'
Height: 14.67'
Width: 19.8'
Weight Limit: 01
Facility Carried: TR 02 FAS 239
Bridge Type: STEEL THRU TRUSS
Features Intersected: LAMOILLE RIVER
3
Maintenance/Ownership: Town

| Historic Projects                                    | Functional Class                                                                                                                                                                                                                                                                                                                                                                                                                                                                                                                                                                                                                                                                                                                                                                                                                                                                                                                                                                                                                                                                                                                                                                                                                                                                                                                                                                                                                                                                                                                                                                                                                                                                                                                                                                                                                                                                                                                                                                                                                                                                                                               | Curves     | Road Widths      | AADT                                                 | Mileage by Functional Class By Sheet |                      | Mileage by Town By Sheet |                        |          |            |                |                             |
|------------------------------------------------------|--------------------------------------------------------------------------------------------------------------------------------------------------------------------------------------------------------------------------------------------------------------------------------------------------------------------------------------------------------------------------------------------------------------------------------------------------------------------------------------------------------------------------------------------------------------------------------------------------------------------------------------------------------------------------------------------------------------------------------------------------------------------------------------------------------------------------------------------------------------------------------------------------------------------------------------------------------------------------------------------------------------------------------------------------------------------------------------------------------------------------------------------------------------------------------------------------------------------------------------------------------------------------------------------------------------------------------------------------------------------------------------------------------------------------------------------------------------------------------------------------------------------------------------------------------------------------------------------------------------------------------------------------------------------------------------------------------------------------------------------------------------------------------------------------------------------------------------------------------------------------------------------------------------------------------------------------------------------------------------------------------------------------------------------------------------------------------------------------------------------------------|------------|------------------|------------------------------------------------------|--------------------------------------|----------------------|--------------------------|------------------------|----------|------------|----------------|-----------------------------|
| Retreatment Bituminous Concrete Resurface Bituminous | Gravel 7 — 12 — 17  Surface Treated Gravel 2 8 — 14 — 19                                                                                                                                                                                                                                                                                                                                                                                                                                                                                                                                                                                                                                                                                                                                                                                                                                                                                                                                                                                                                                                                                                                                                                                                                                                                                                                                                                                                                                                                                                                                                                                                                                                                                                                                                                                                                                                                                                                                                                                                                                                                       | curve left | <b>←</b> (ft)    | (count)                                              | 0239 7 - Rural - Major Collector     | 2.470 MORRISTON      | OWN - S02390807          | 2.47 of 2.47           | DISTRICT | TOWN       | Date: 11/14/13 | ROUTE                       |
| Unknown Bituminous Mix Cold Plane and                | Plant Mix 6 —— 11 —— 16                                                                                                                                                                                                                                                                                                                                                                                                                                                                                                                                                                                                                                                                                                                                                                                                                                                                                                                                                                                                                                                                                                                                                                                                                                                                                                                                                                                                                                                                                                                                                                                                                                                                                                                                                                                                                                                                                                                                                                                                                                                                                                        | Grades     | Traffic Counters | Crash Locations                                      |                                      |                      |                          |                        |          |            | 1 of 1         | - Maj-0239                  |
| Skinny Mix Bituminous Concrete                       | and Bituminous Concrete  Speed Zones  Speed Zones  Speed Jones Spe | grade up   | (counter ID)     | Fatal Property Damage Only Injury Unknown Crash Type |                                      |                      |                          |                        | 6        | MORRISTOWN | TWN mileage:   | ETE mileage:<br>0.0 to 2.47 |
| Concrete                                             | 25 30 35 40 45 50 55 60 65                                                                                                                                                                                                                                                                                                                                                                                                                                                                                                                                                                                                                                                                                                                                                                                                                                                                                                                                                                                                                                                                                                                                                                                                                                                                                                                                                                                                                                                                                                                                                                                                                                                                                                                                                                                                                                                                                                                                                                                                                                                                                                     |            |                  |                                                      | Tot                                  | al Mileage: 2.470 mi |                          | Total Mileage: 2.47 mi |          |            | 0.0 to 2.47    |                             |