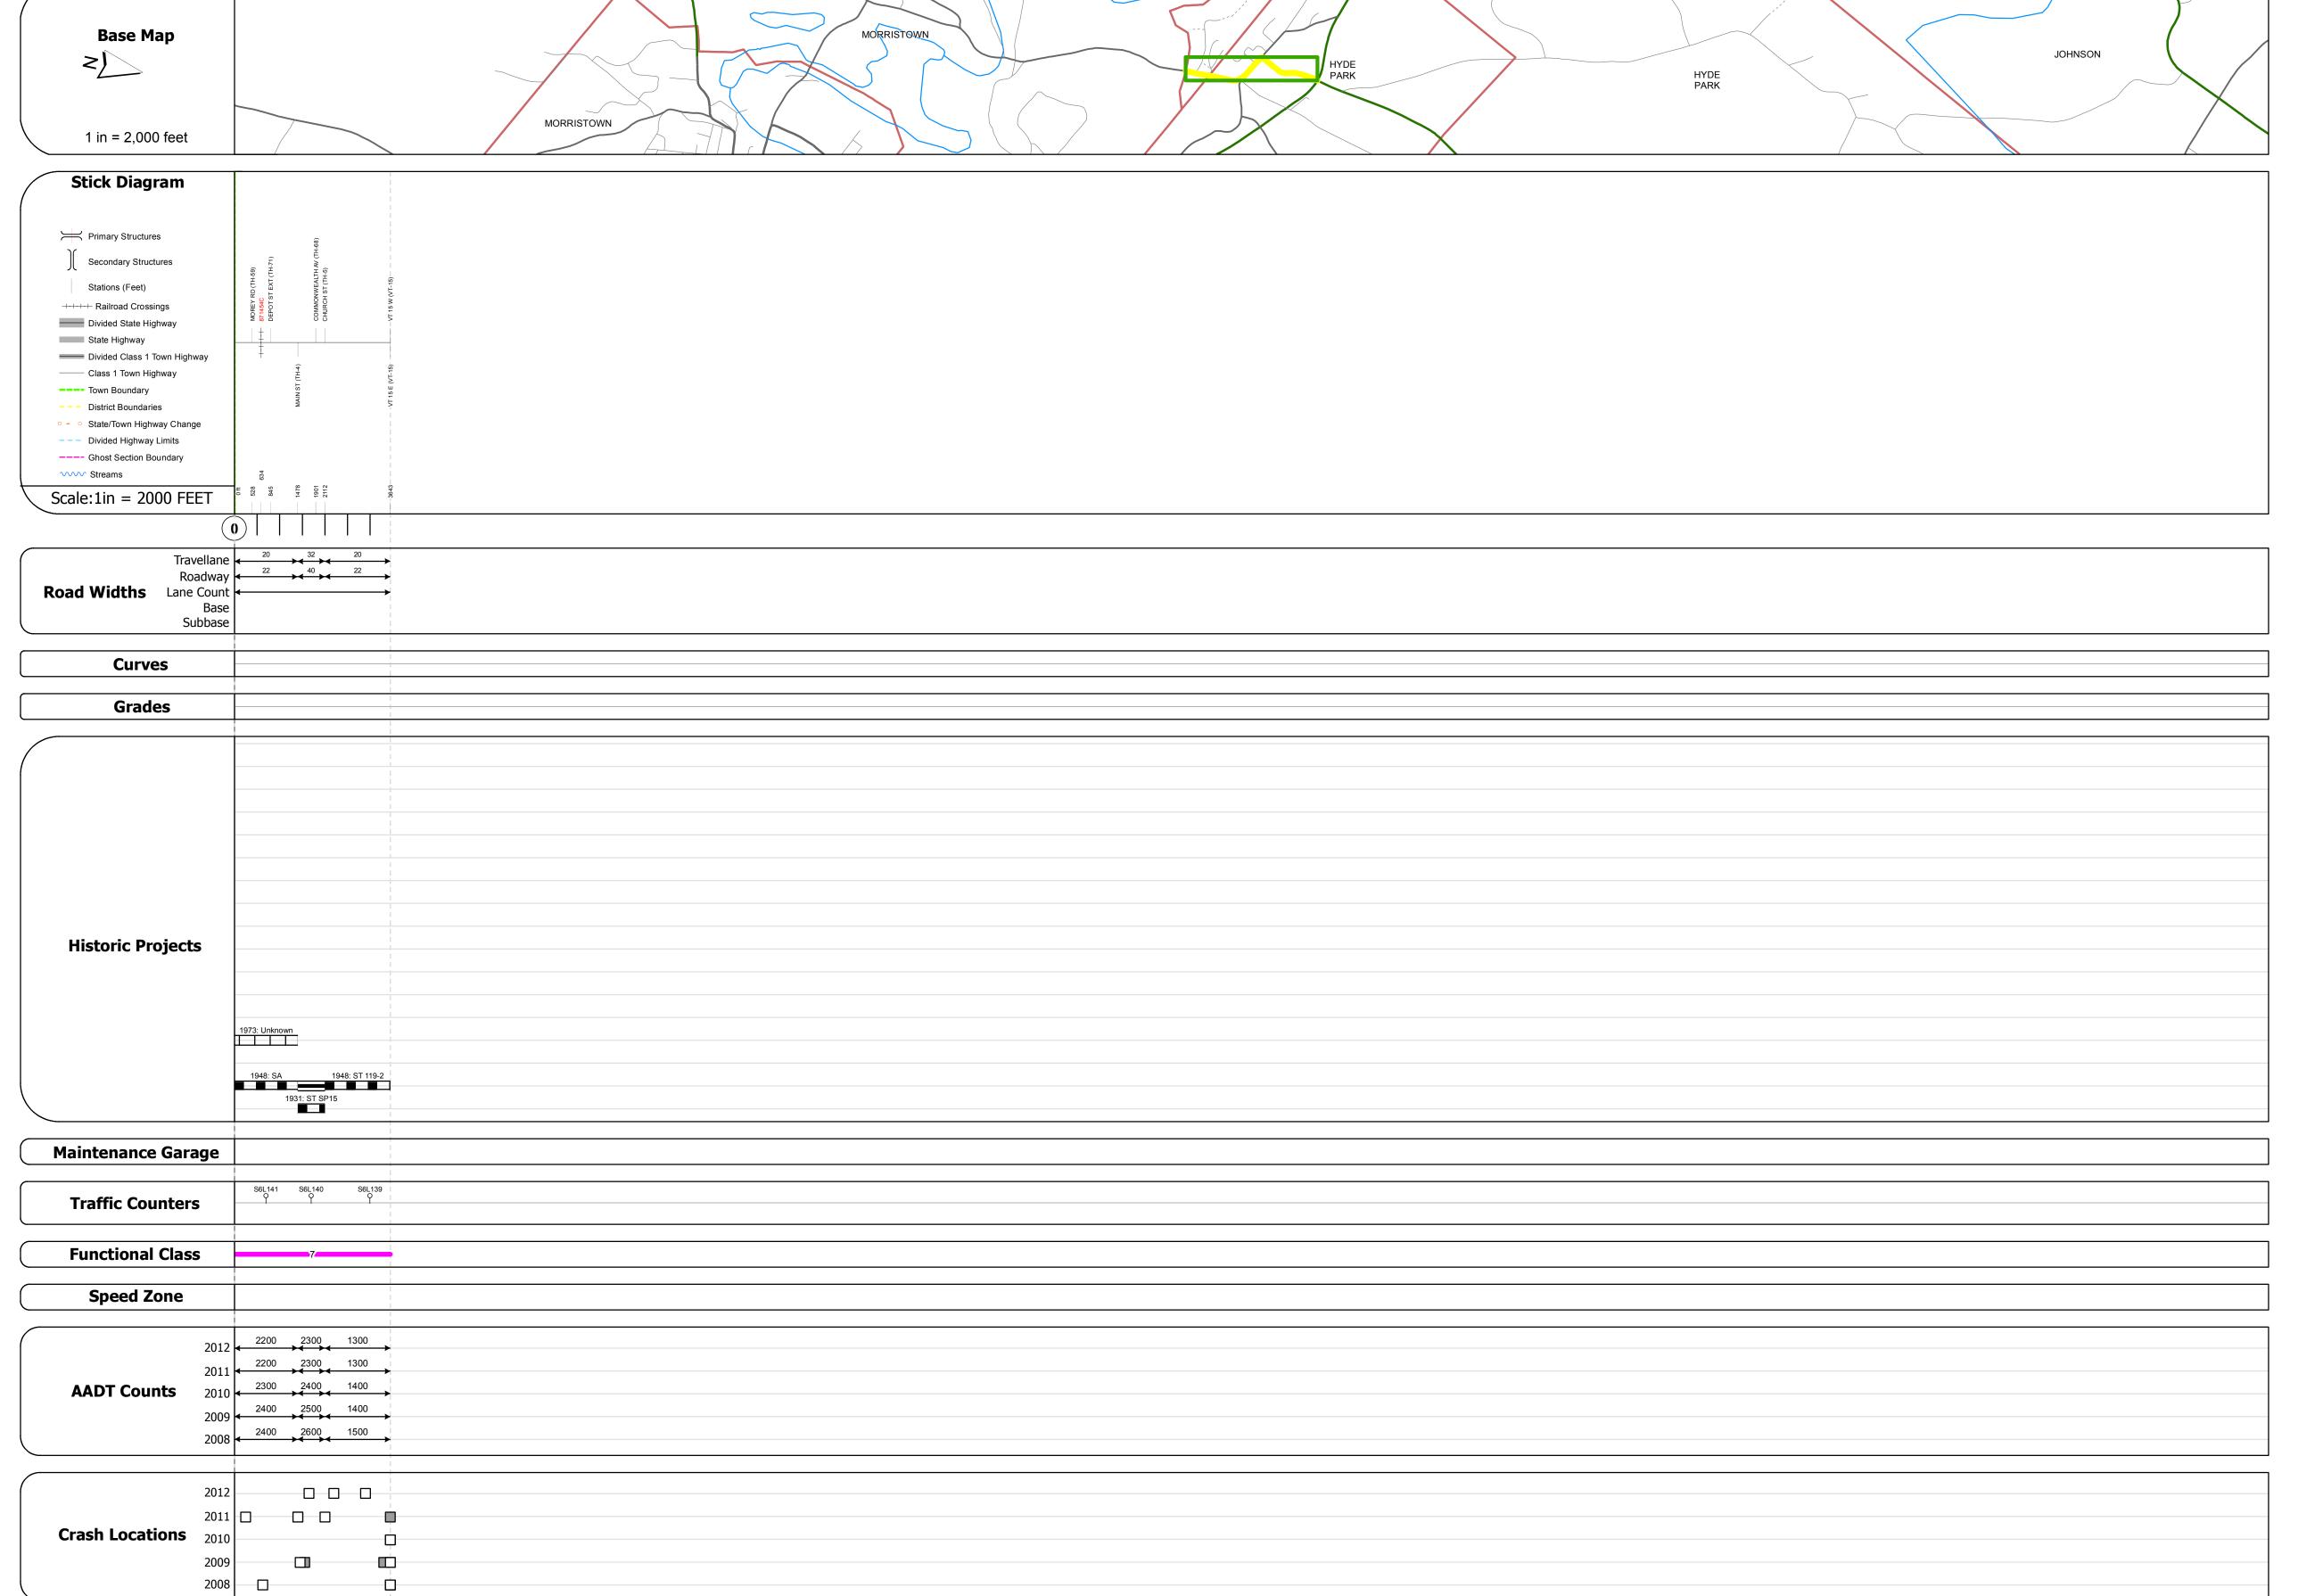

## **Route Log Progress Chart**

Please Note: Errors and Omissions May Exist.
Contact the VTrans Mapping Unit with questions or concerns.

**DRAFT** 

Mileage by Town By Sheet

0.69 of 0.69

**DISTRICT** 

0.690 HYDE PARK - S02390805

Total Mileage: 0.690 mi

DISTRICT TOWN ROUTE

8 HYDE PARK Maj-0239

**DESCRIPTION BLOCK** 

Mileage by Functional Class By Sheet

0239 7 - Rural - Major Collector

| TOWN      | Date: 11/14/13                         | ROUTE                               |
|-----------|----------------------------------------|-------------------------------------|
| HYDE PARK | <b>1 of 1</b> TWN mileage: 0.0 to 0.69 | Maj-0239  ETE mileage: 2.47 to 3.16 |

Speed Zones

25 30 35 40 45 50 55 60 65

Unknown Bituminous Macadam

Concrete

Plant Mix

Reclaimed Base
and Bituminous

**Road Widths** 

Fatal Property Damage Only

Injury Unknown Crash Type

curve left