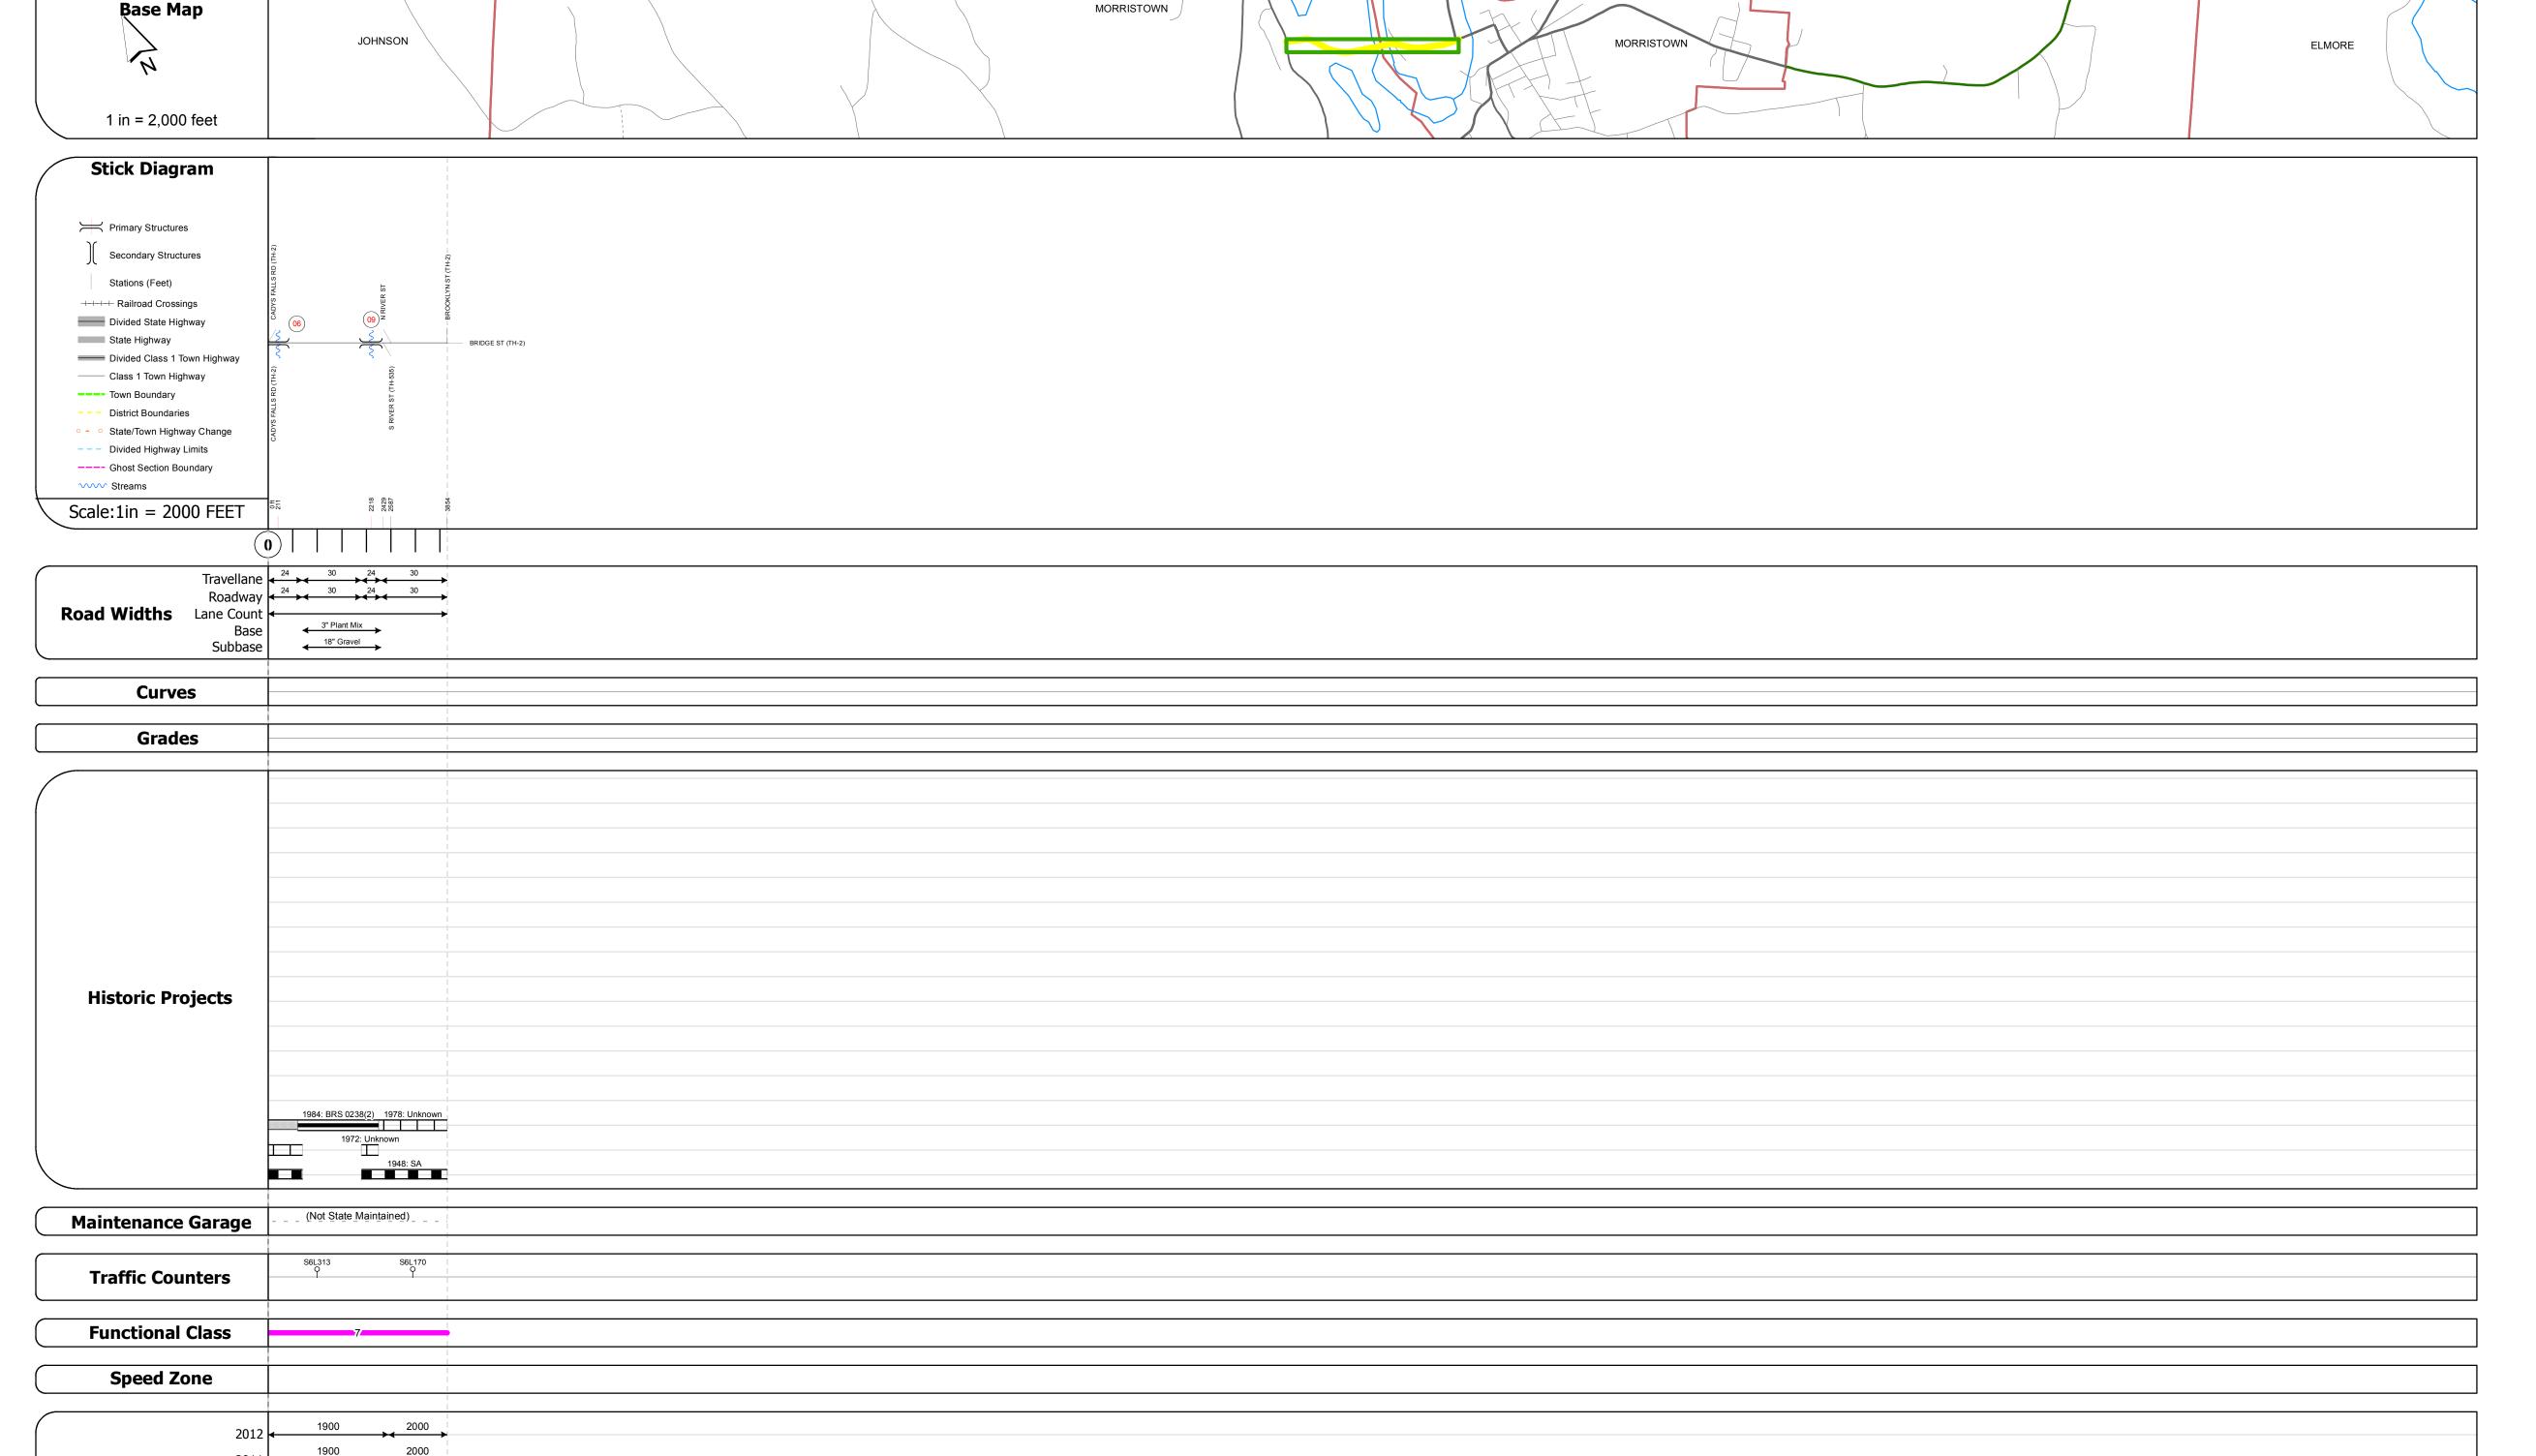

## **Route Log Progress Chart**

Please Note: Errors and Omissions May Exist.
Contact the VTrans Mapping Unit with questions or concerns.

DISTRICT TOWN ROUTE

6 MORRISTOWN Maj-0238

Bridge 6:
Stringer/multi-beam or girder - 1977
Structure No. 200238000608072
Length: 72'
Width: 29.3'
Facility Carried: TR 03 FAS 238
Bridge Type: ROLLED BEAM
Features Intersected: LAKE LAMOILLE
Maintenance/Ownership: Town

Stringer/multi-beam or girder - 1984
Structure No. 200238000908072
Length: 274'
Width: 29.0'
Facility Carried: TR 03 FAS 238
Bridge Type: 2SPN CONT WELDED GIR
Features Intersected: LAKE LAMOILLE
Surface: Bituminous
Maintenance/Ownership: Town