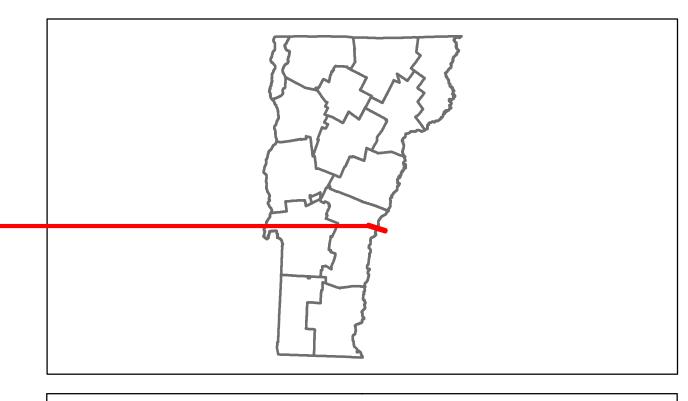

## **Route Log Progress Chart**

Please Note: Errors and Omissions May Exist.
Contact the VTrans Mapping Unit with questions or concerns.

DISTRICT TOWN ROUTE

4 HARTFORD Maj-0230

**DESCRIPTION BLOCK** 

## **Base Map** 1 in = 2,000 feet Stick Diagram Primary Structures Secondary Structures Stations (Feet) +-+-+ Railroad Crossings Divided State Highway State Highway Divided Class 1 Town Highway ——— Class 1 Town Highway – – District Boundaries - State/Town Highway Change --- Divided Highway Limits ---- Ghost Section Boundary >>>> Streams Scale:1in = 2000 FEET Travellane Roadway