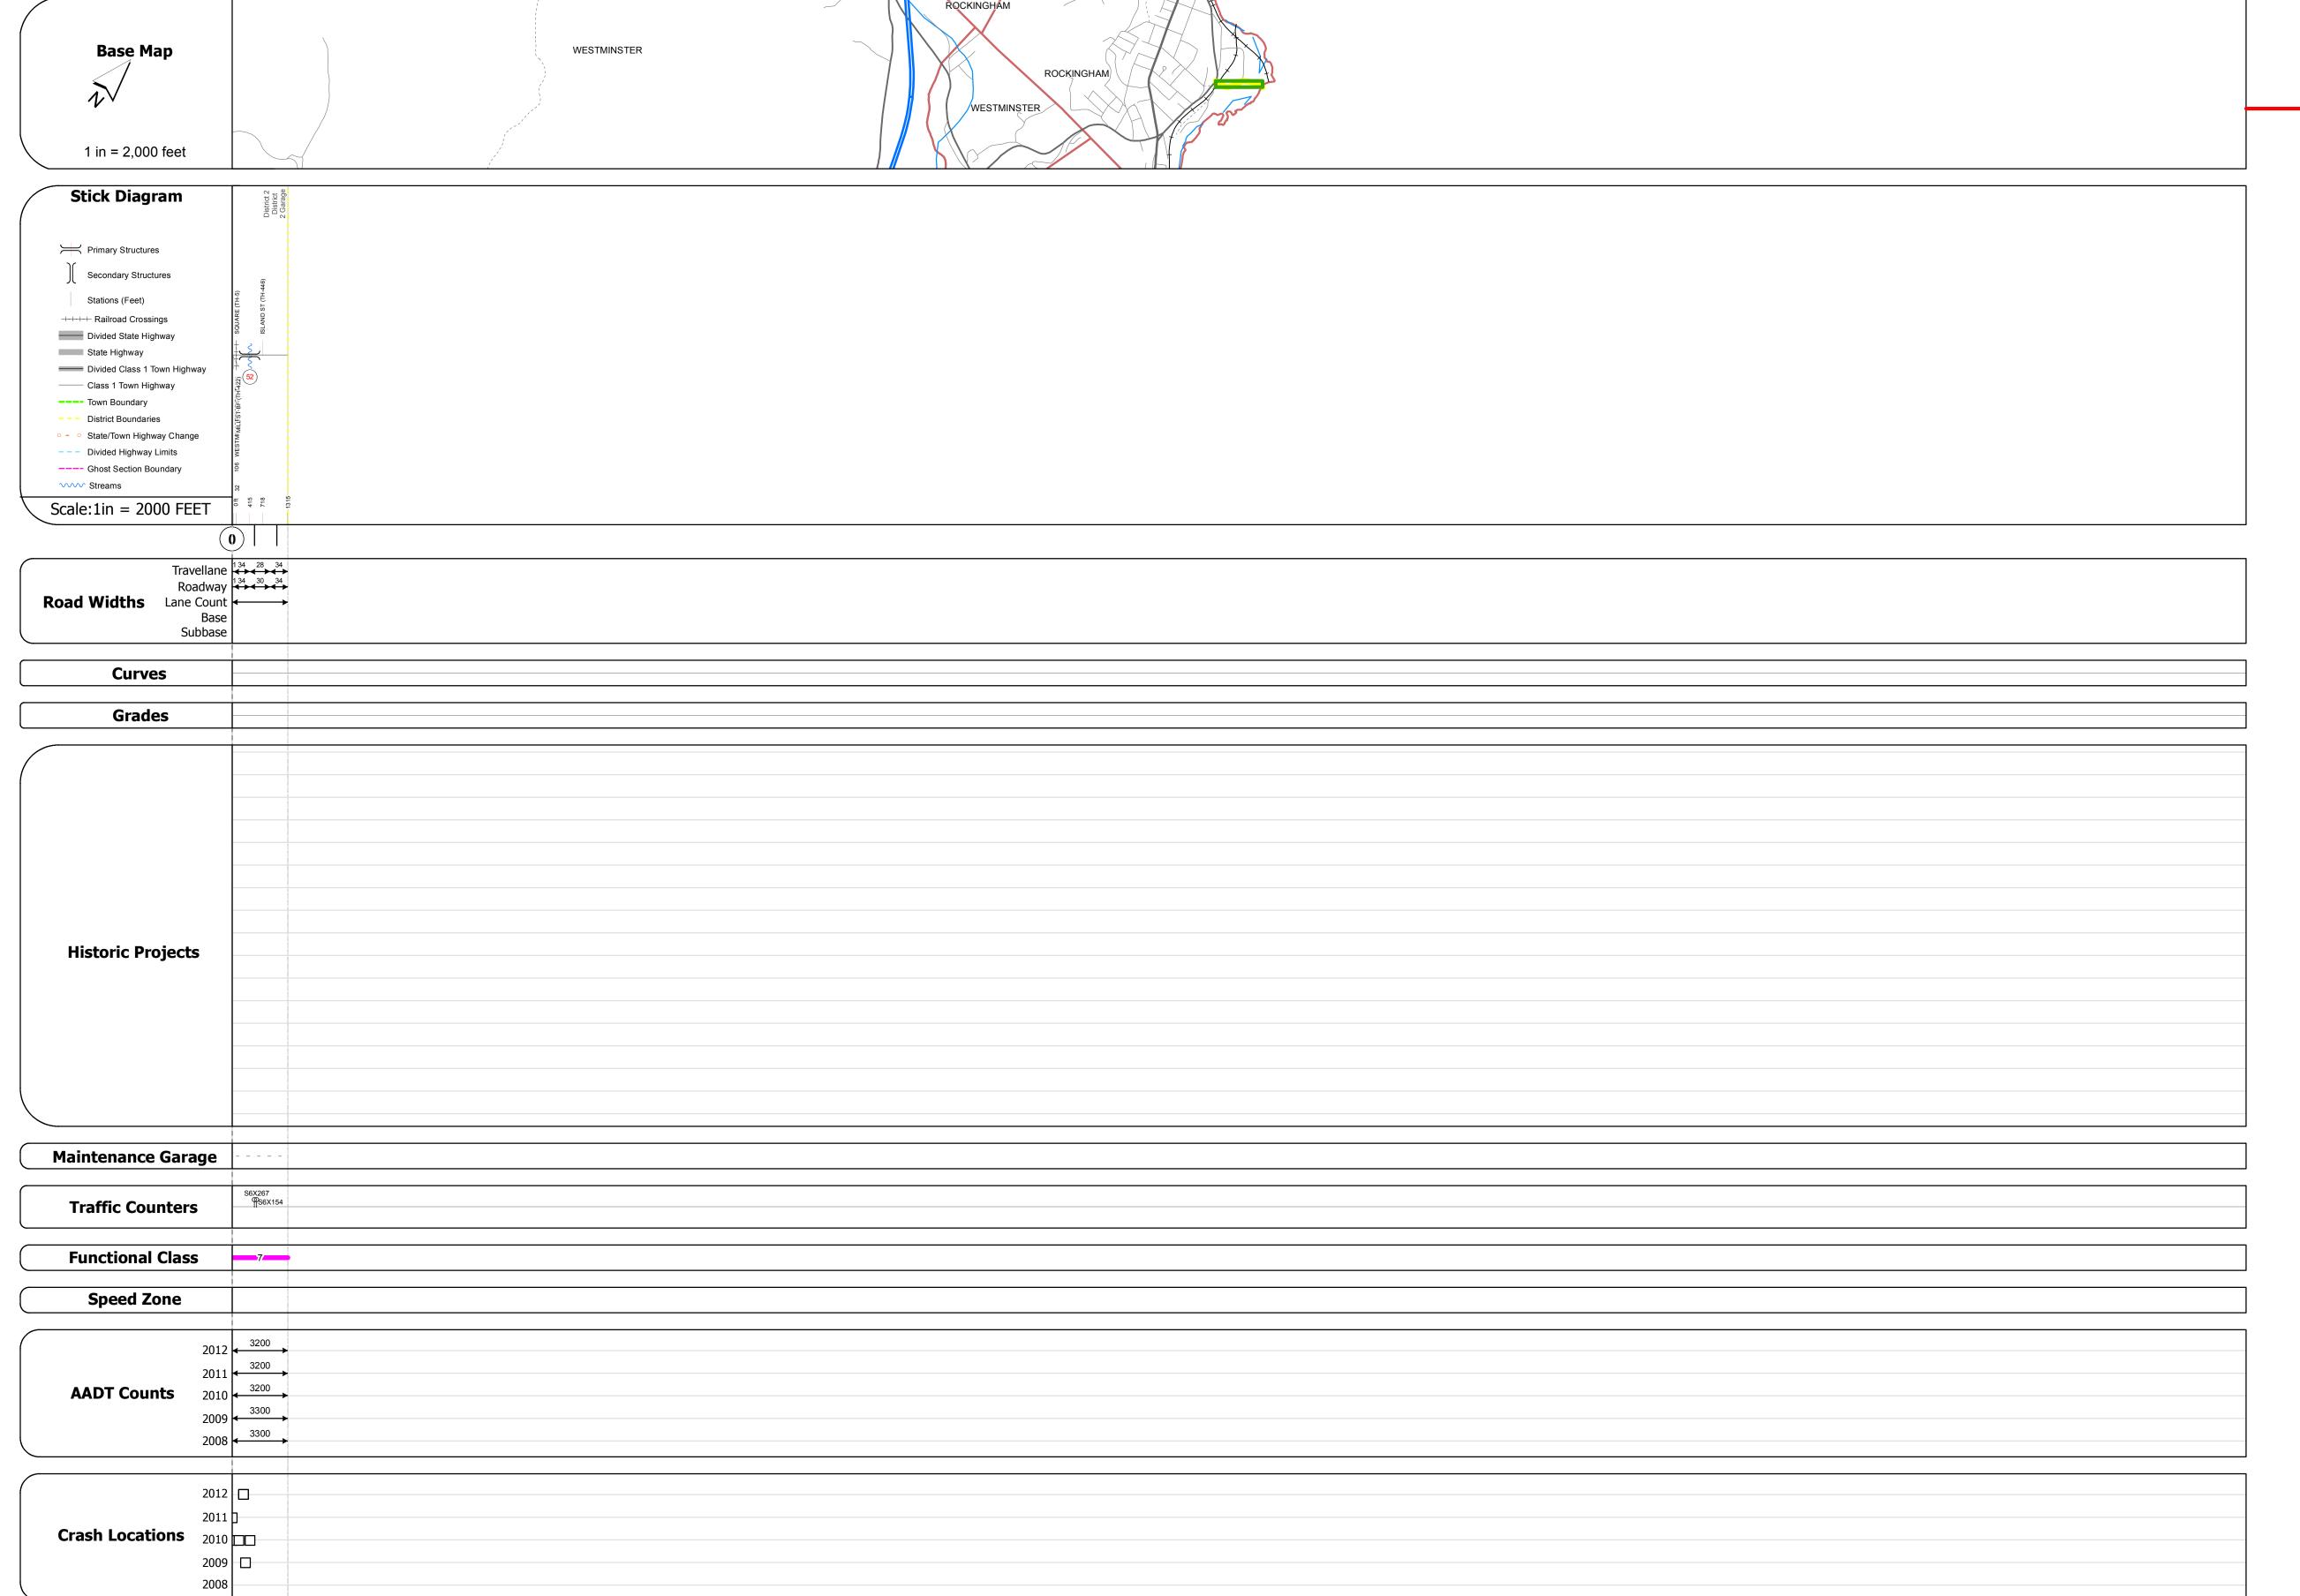

## **Route Log Progress Chart**

Please Note: Errors and Omissions May Exist.
Contact the VTrans Mapping Unit with questions or concerns.

**DRAFT** 

DISTRICT TOWN ROUTE

2 ROCKINGHAM Maj-0224

**DESCRIPTION BLOCK** 

Culvert 52: Culvert - 1900

Cuivert - 1900
Structure No. 201117005213142
Length: 124'
Width: 34.3'
Facility Carried: TR 00003 ML
Bridge Type: CLOSED SPN CONC ARCH
Features Intersected: POWER DAM CANAL
Surface: Bitumingus

Surface: Bituminous Maintenance/Ownership: Town

| Historic Projects                                                             | Functional Class                                                                                                                                                                                                                                                                                                                                                                                                                                                                                                                                                                                                                                                                                                                                                                                                                                                                                                                                                                                                                                                                                                                                                                                                                                                                                                                                                                                                                                                                                                                                                                                                                                                                                                                                                                                                                                                                                                                                                                                                                                                                                                              | Curves                     | Road Widths      | AADT                      | Mileage by Functional Class By Sh | eet                     | Mileage by Town By Sheet |                         |          |            |                |              |
|-------------------------------------------------------------------------------|-------------------------------------------------------------------------------------------------------------------------------------------------------------------------------------------------------------------------------------------------------------------------------------------------------------------------------------------------------------------------------------------------------------------------------------------------------------------------------------------------------------------------------------------------------------------------------------------------------------------------------------------------------------------------------------------------------------------------------------------------------------------------------------------------------------------------------------------------------------------------------------------------------------------------------------------------------------------------------------------------------------------------------------------------------------------------------------------------------------------------------------------------------------------------------------------------------------------------------------------------------------------------------------------------------------------------------------------------------------------------------------------------------------------------------------------------------------------------------------------------------------------------------------------------------------------------------------------------------------------------------------------------------------------------------------------------------------------------------------------------------------------------------------------------------------------------------------------------------------------------------------------------------------------------------------------------------------------------------------------------------------------------------------------------------------------------------------------------------------------------------|----------------------------|------------------|---------------------------|-----------------------------------|-------------------------|--------------------------|-------------------------|----------|------------|----------------|--------------|
| Retreatment Bituminous Concrete Surface Treated                               | ├── <del>+</del> 1 <b>──</b> ─ 7 <b>──</b> ─ 12 <b>──</b> 17                                                                                                                                                                                                                                                                                                                                                                                                                                                                                                                                                                                                                                                                                                                                                                                                                                                                                                                                                                                                                                                                                                                                                                                                                                                                                                                                                                                                                                                                                                                                                                                                                                                                                                                                                                                                                                                                                                                                                                                                                                                                  | curve left                 | <b>←</b> (ft)    | ← (count)                 | 0224 7 - Rural - Major Collector  | 0.249                   | ROCKINGHAM - S02241314   | 0.249 of 0.249          | DISTRICT | TOWN       | Date: 11/14/13 | ROUTE        |
| Resurface Unknown Unknown Bituminous Macadam Gravel                           | 2 8 — 14 — 19                                                                                                                                                                                                                                                                                                                                                                                                                                                                                                                                                                                                                                                                                                                                                                                                                                                                                                                                                                                                                                                                                                                                                                                                                                                                                                                                                                                                                                                                                                                                                                                                                                                                                                                                                                                                                                                                                                                                                                                                                                                                                                                 | ─ <b>■■■</b> ─ curve right |                  |                           |                                   |                         |                          |                         |          |            |                | Mai 0224     |
| Bituminous Mix Cold Plane and Page Page                                       | 6 —— 11 —— 16                                                                                                                                                                                                                                                                                                                                                                                                                                                                                                                                                                                                                                                                                                                                                                                                                                                                                                                                                                                                                                                                                                                                                                                                                                                                                                                                                                                                                                                                                                                                                                                                                                                                                                                                                                                                                                                                                                                                                                                                                                                                                                                 | Grades                     | Traffic Counters | Crash Locations           |                                   |                         |                          |                         |          |            | 1 of 1         | Maj-0224     |
| Skinny Mix  Skinny Mix  Cold Plane and Reclaimed Base and Bituminous Congrete | Speed Zones                                                                                                                                                                                                                                                                                                                                                                                                                                                                                                                                                                                                                                                                                                                                                                                                                                                                                                                                                                                                                                                                                                                                                                                                                                                                                                                                                                                                                                                                                                                                                                                                                                                                                                                                                                                                                                                                                                                                                                                                                                                                                                                   | grade up                   | (counter ID)     | Fatal Property Damage Onl | у                                 |                         |                          |                         | 2        | ROCKINGHAM | TWN mileage:   | ETE mileage: |
| Bituminous Seal Concrete Concrete  Concrete                                   | SPEED | grade down                 |                  | Injury Unknown Crash Type |                                   |                         |                          |                         | _        |            | 0.0 to 0.249   | 0.0 to 0.249 |
| Contract                                                                      |                                                                                                                                                                                                                                                                                                                                                                                                                                                                                                                                                                                                                                                                                                                                                                                                                                                                                                                                                                                                                                                                                                                                                                                                                                                                                                                                                                                                                                                                                                                                                                                                                                                                                                                                                                                                                                                                                                                                                                                                                                                                                                                               |                            |                  |                           |                                   | Total Mileage: 0.249 mi |                          | Total Mileage: 0.249 mi |          |            |                | 1            |