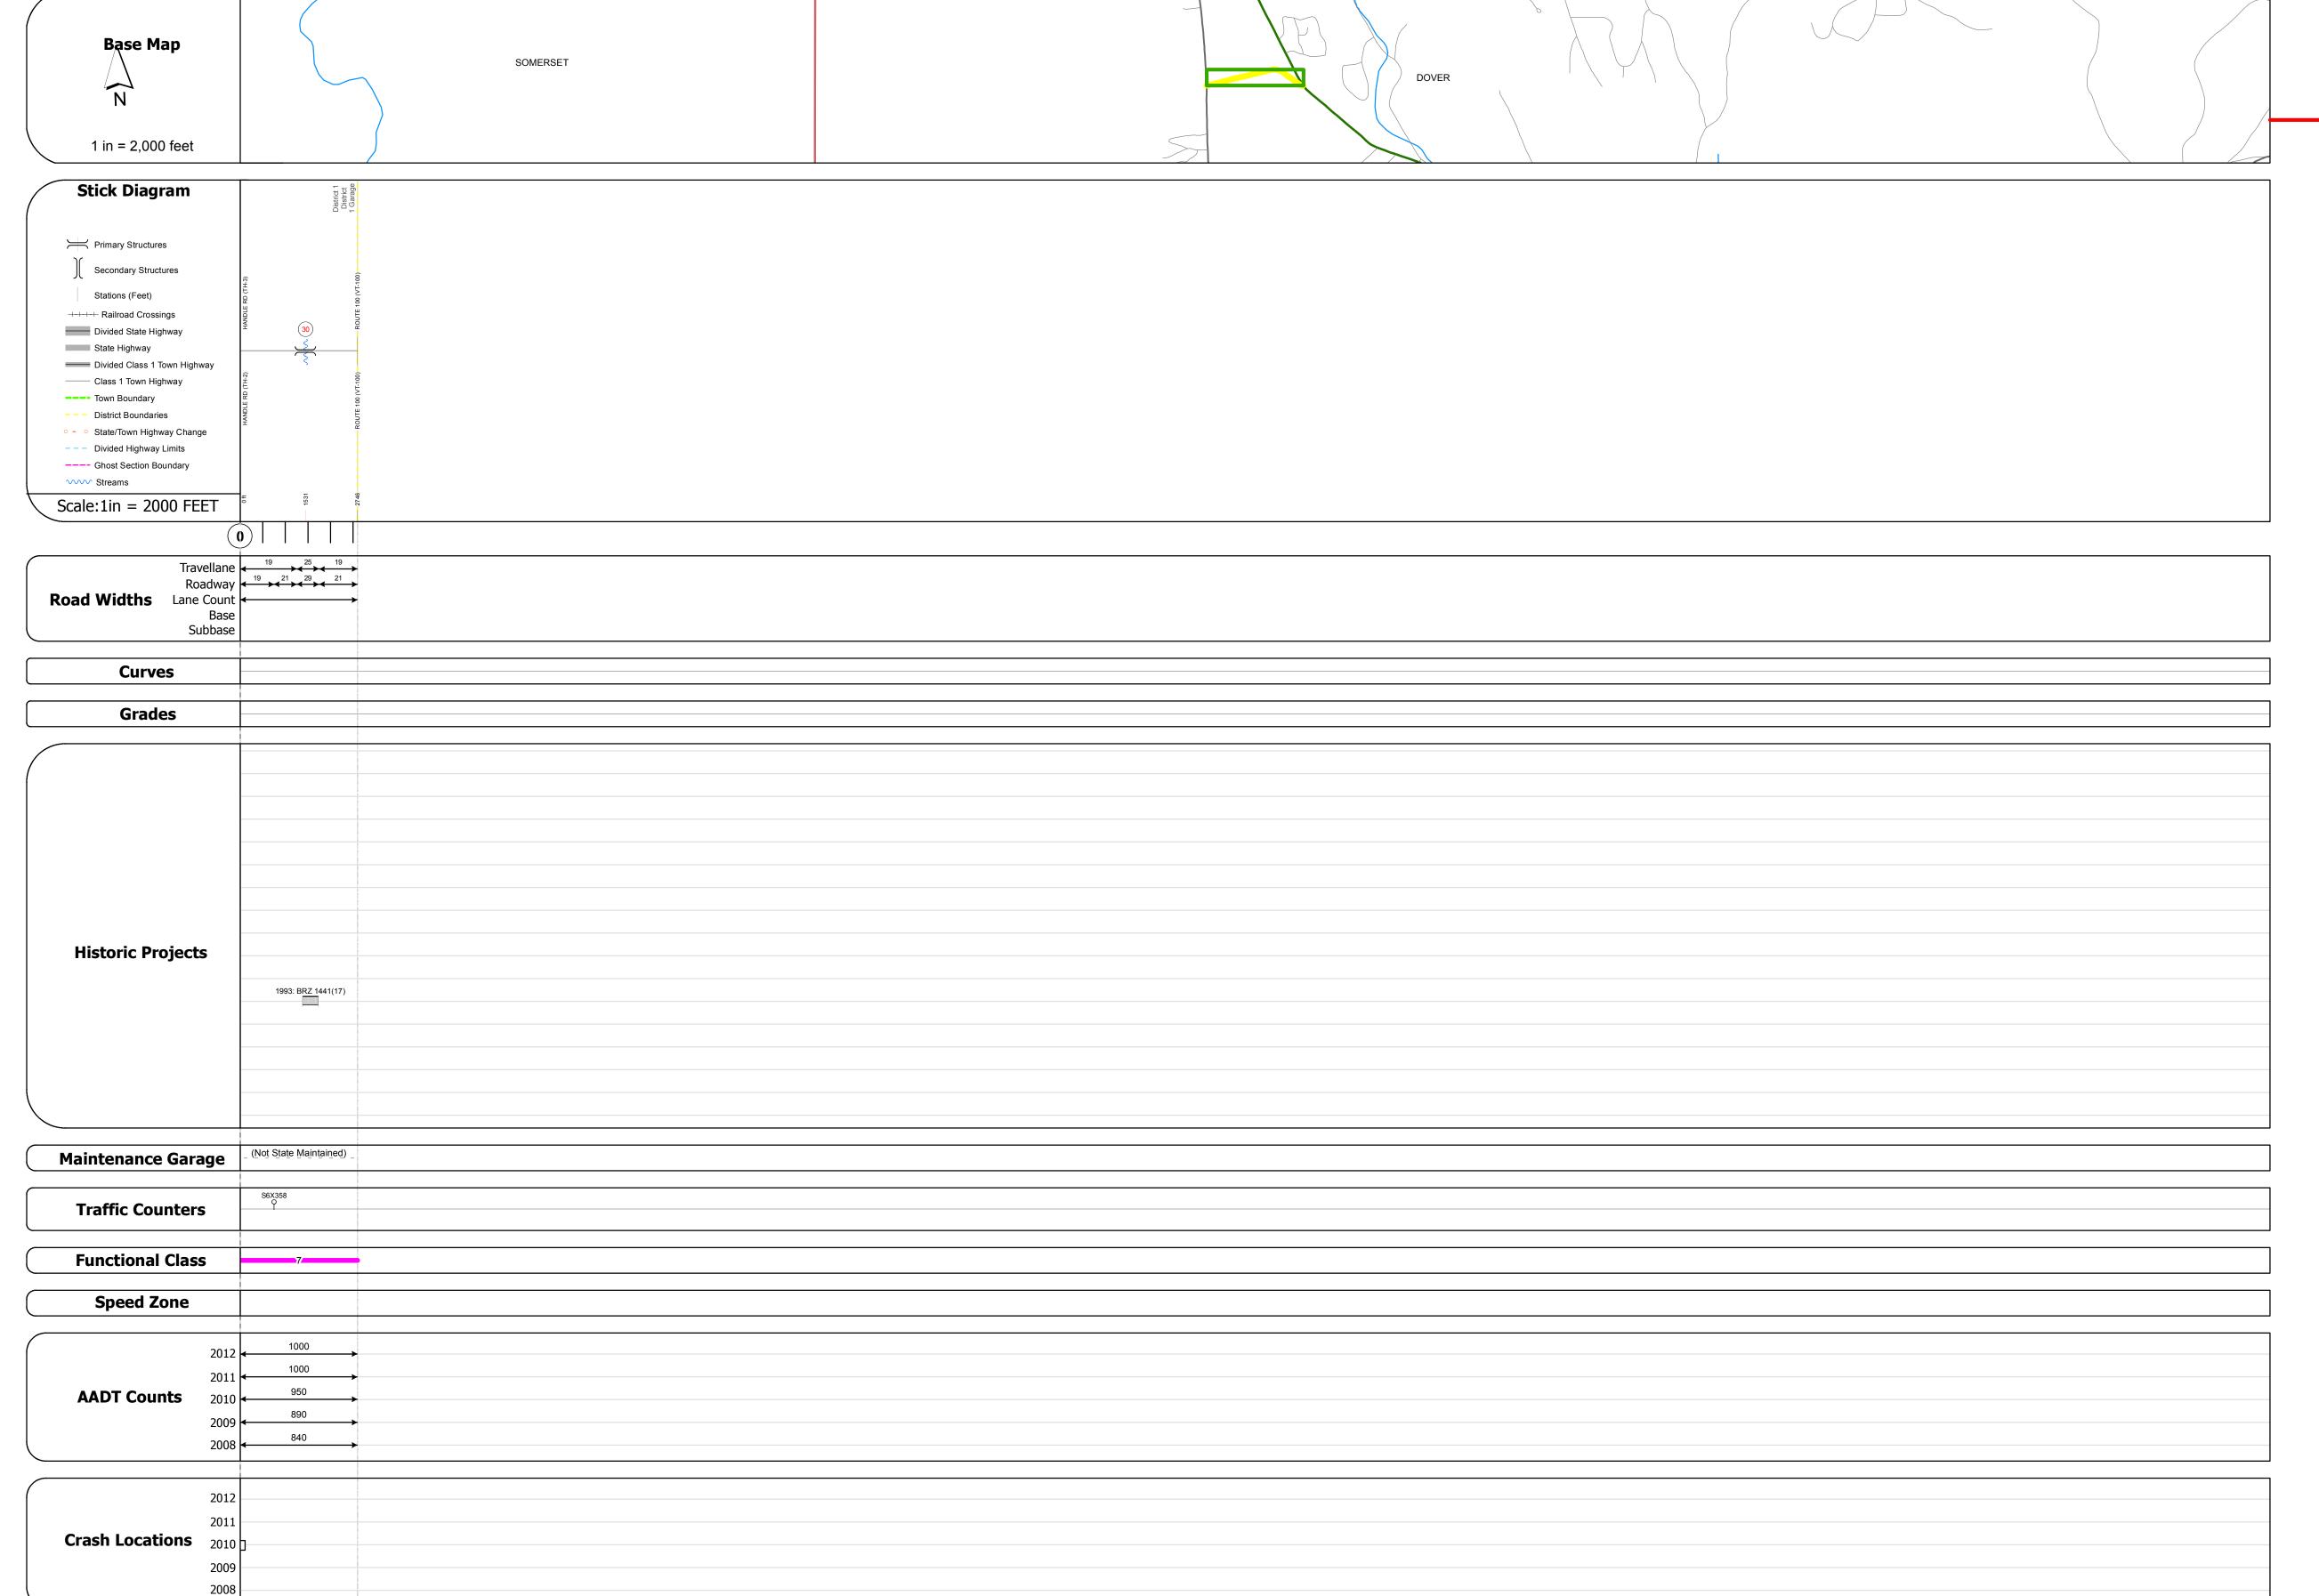

## **Route Log Progress Chart**

**DRAFT** Please Note: Errors and Omissions May Exist. Contact the VTrans Mapping Unit with questions or concerns.

**DISTRICT TOWN ROUTE** Maj-0222 **DOVER** 

Total Mileage: 0.52 mi

| DESCRIPTION | BLOCK |
|-------------|-------|
|             |       |

**ROUTE** 

Maj-0222

ETE mileage: 0.0 to 0.52

Date: 11/14/13

1 of 1

TWN mileage:

0.0 to 0.52

Bridge <mark>30</mark>: Truss - thru - 1992 Structure No. 200222003013042 Length: 52' Width: 25.9' Facility Carried: TR 03 FAS 222 FH1
Bridge Type: KING POST TRUSS
Features Intersected: N BR DEERFIELD RIVER Surface: Bituminous Maintenance/Ownership: Town

Total Mileage: 0.520 mi