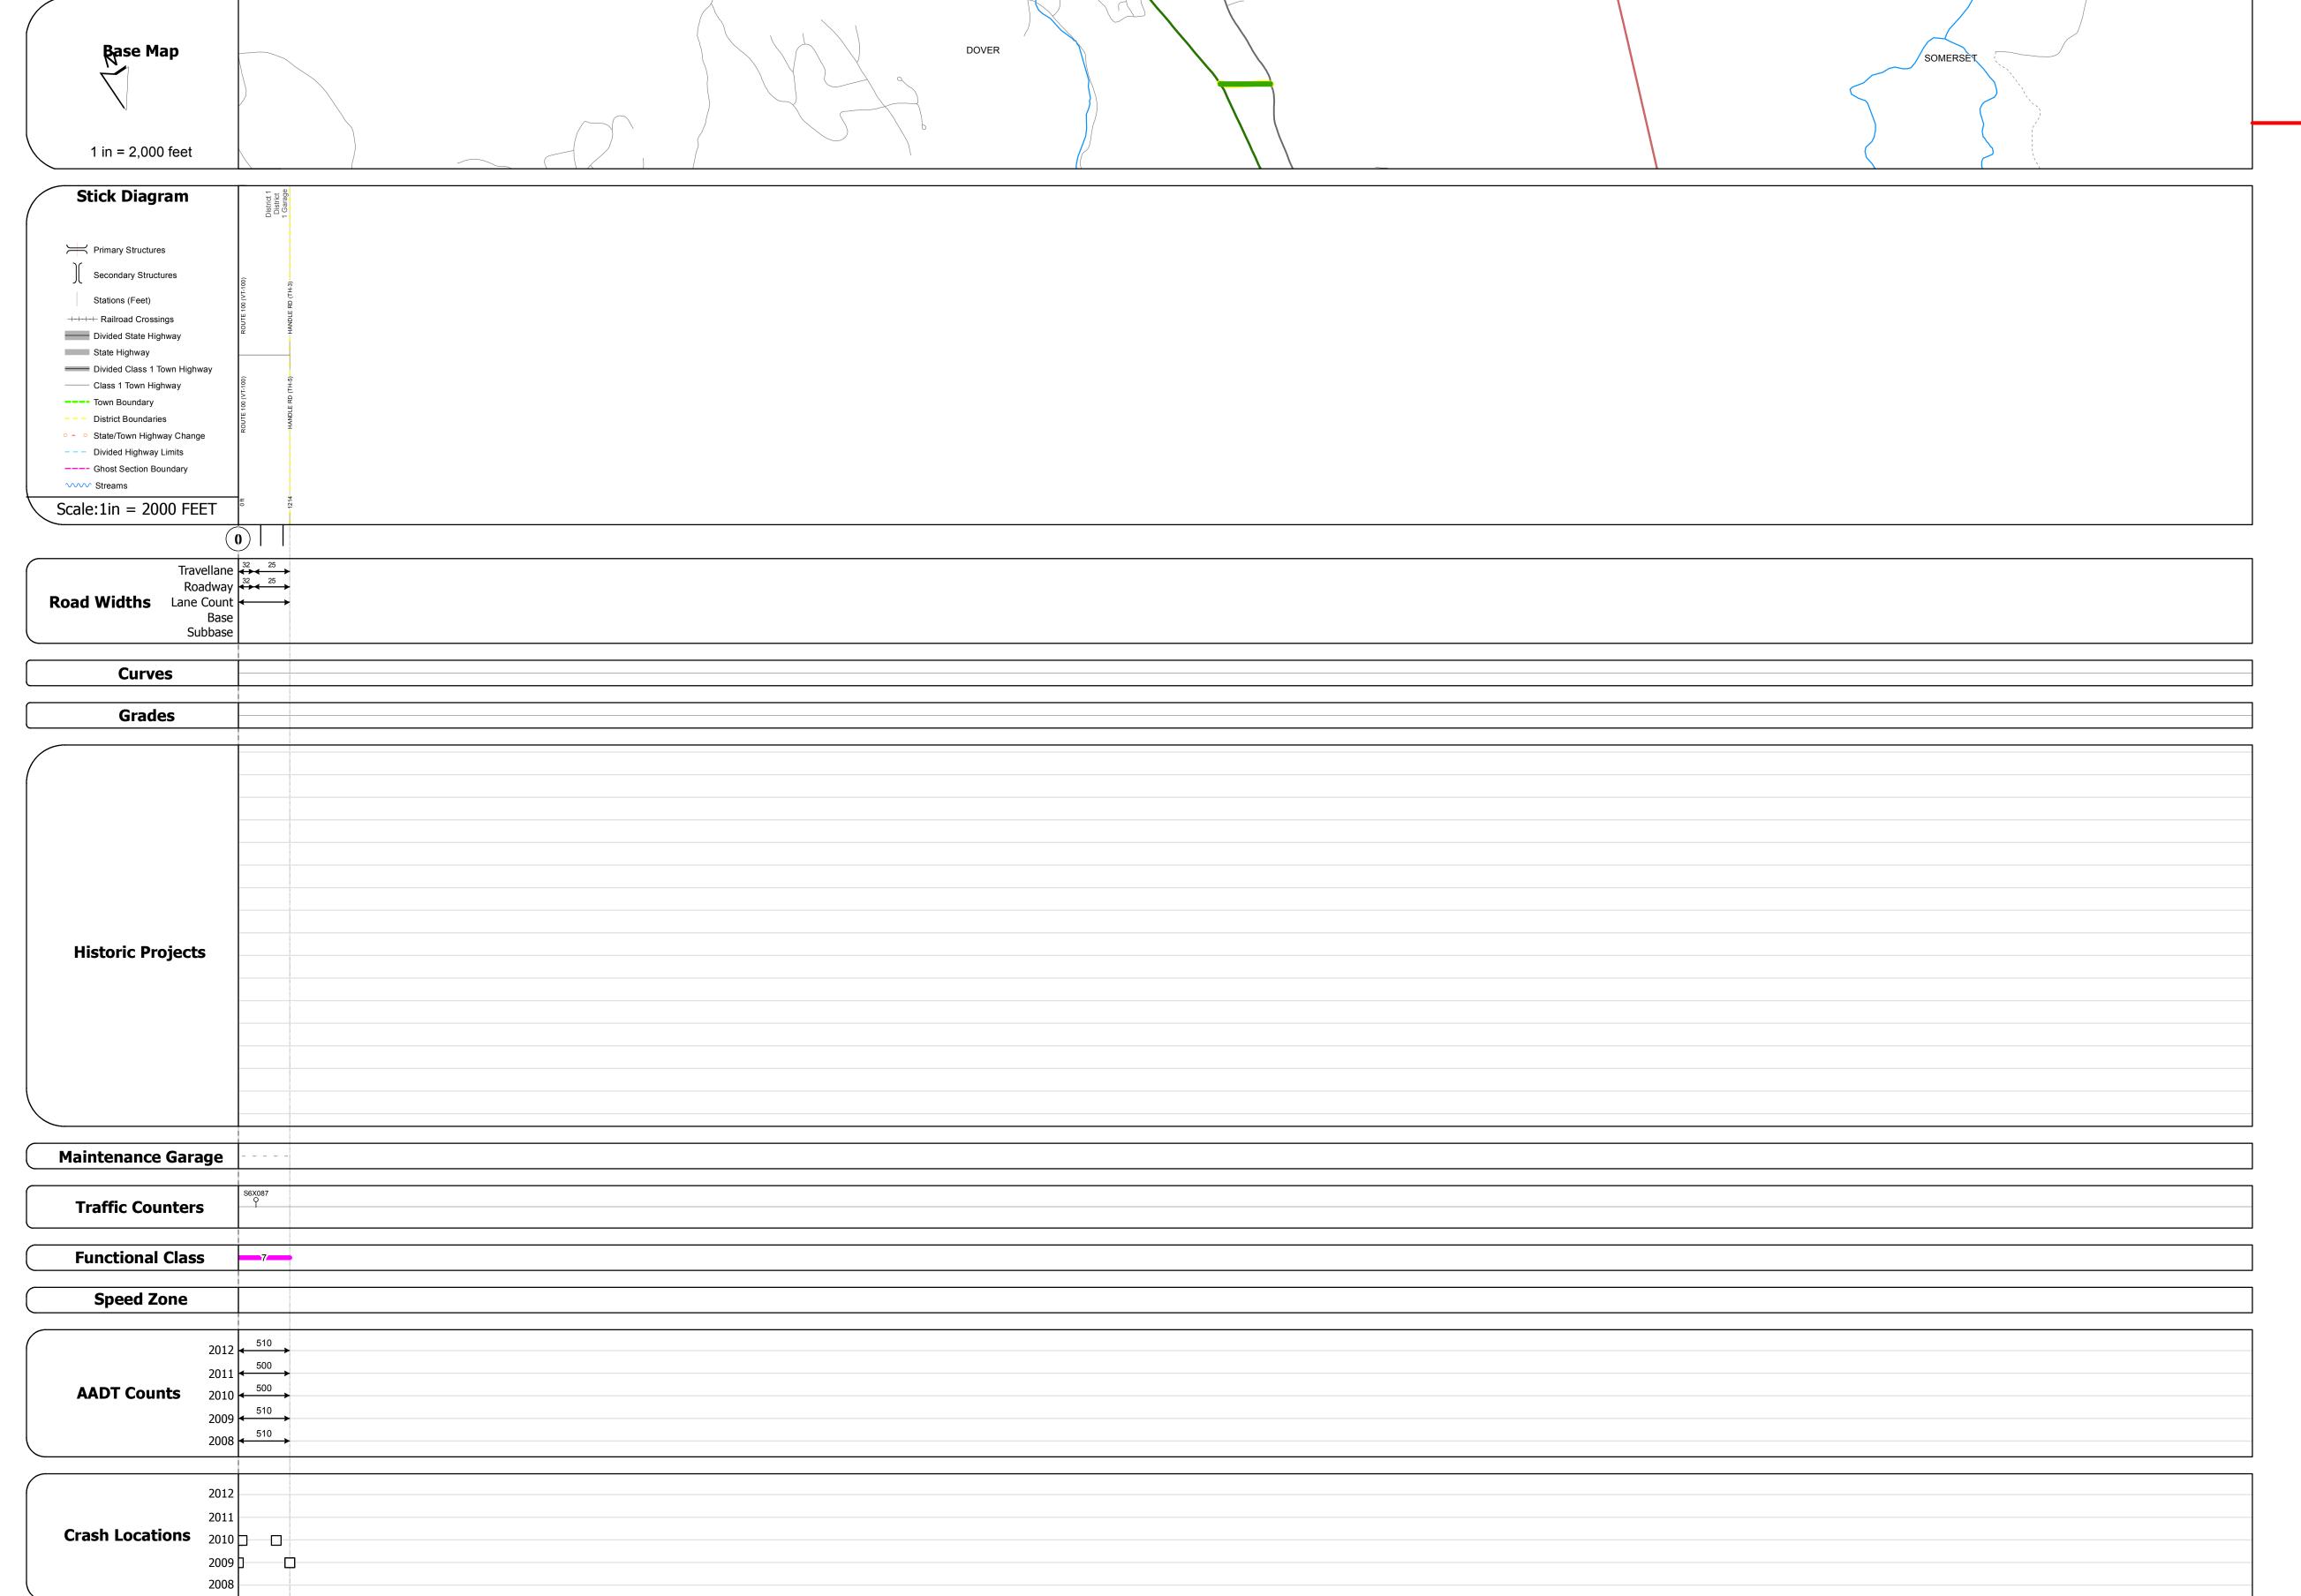

## **Route Log Progress Chart**

DRAFT

Please Note: Errors and Omissions May Exist.

Contact the VTrans Mapping Unit with questions or concerns.

DISTRICT TOWN ROUTE

1 DOVER Maj-0221

**DESCRIPTION BLOCK** 

| Historic Projects                                                                                   | Functional Class                                      | Curves      | Road Widths      | AADT                       | Mileage by Functional Class By Sheet |               | Mileage by Town By Sheet |              |          |       |                 |              |
|-----------------------------------------------------------------------------------------------------|-------------------------------------------------------|-------------|------------------|----------------------------|--------------------------------------|---------------|--------------------------|--------------|----------|-------|-----------------|--------------|
| Retreatment Bituminous Gravel                                                                       | → + 1 <b>→</b> 7 <b>→</b> 12 <b>→</b> 17              | curve left  | <b>←</b> (ft)    | (count)                    | 0221 7 - Rural - Major Collector     | 0.230         | DOVER - S02211304        | 0.23 of 0.23 | DISTRICT | TOWN  | Date: 11/14/13  | ROUTE        |
| Resurface Concrete Surface Treated Gravel                                                           | 2 8 — 14 — 19                                         | curve right |                  |                            |                                      |               |                          |              | DISTRICT |       | Dute: 11/1 1/15 | ROOL         |
| Unknown  Bituminous Macadam  Plant Mix  Cold Plans and                                              | 6 11 16                                               |             |                  |                            |                                      |               |                          |              |          |       |                 | Maj-022      |
| Cold Plane and                                                                                      |                                                       | Grades      | Traffic Counters | Crash Locations            |                                      |               |                          |              |          |       | 1 of 1          |              |
| Skinny Mix  Bituminous  Reclaimed Base and Rituminous                                               | Speed Zones                                           | grade up    | (counter ID)     | Fatal Property Damage Only |                                      |               |                          |              |          | DOVED |                 | ETE mileage  |
| Skinny Mix  Bituminous  Concrete  Cold Plane and  Reclaimed Base and Bituminous  Concrete  Concrete | SPEED SPEED SPEED SPEED SPEED SPEED SPEED SPEED SPEED | grade down  | Y                | Injury Unknown Crash Type  |                                      |               |                          |              |          | DOVER | TWN mileage:    | 0.0 to 0.23  |
| Concrete                                                                                            | 25 30 35 40 45 50 55 60 65                            |             |                  |                            |                                      | 11111 0 220 1 |                          |              |          |       | 0.0 to 0.23     | ] 3.0 to 0.2 |