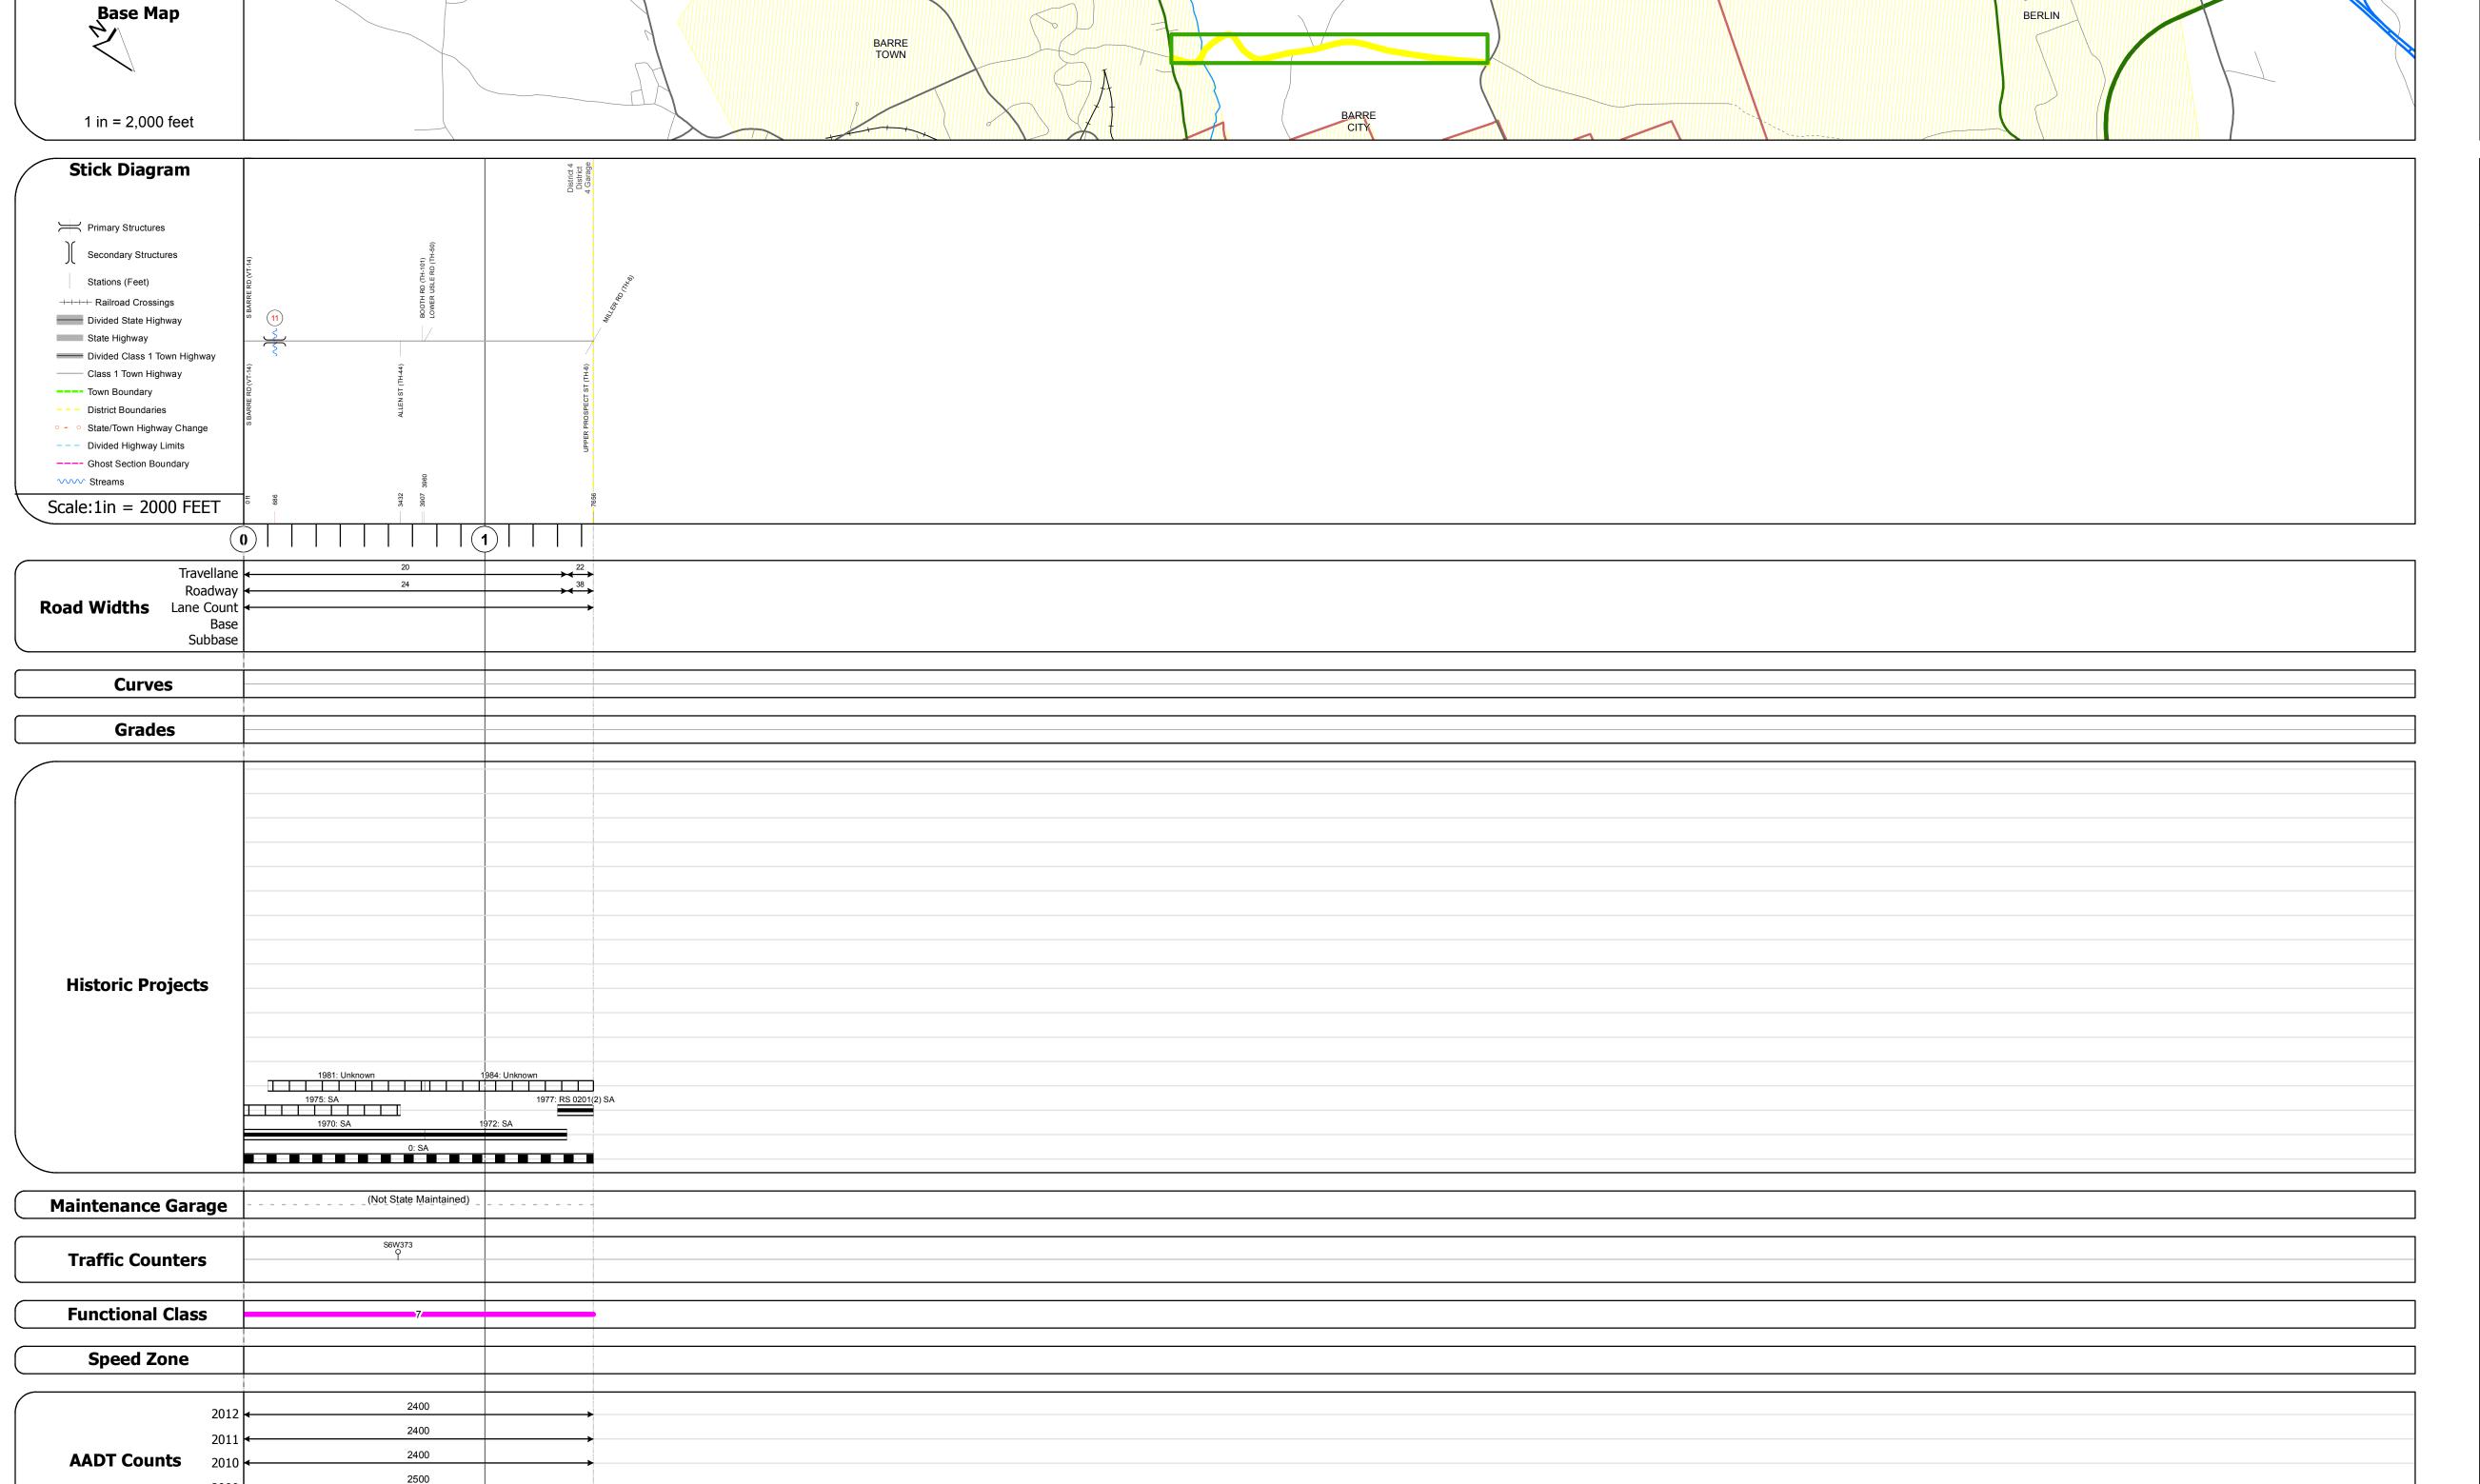

## **Route Log Progress Chart**

Please Note: Errors and Omissions May Exist.
Contact the VTrans Mapping Unit with questions or concerns.

**DRAFT** 

DISTRICT TOWN ROUTE

6 BARRE TOWN Maj-0214

**DESCRIPTION BLOCK** 

Stringer/multi-beam or girder - 1949 Structure No. 200214001112022

Facility Carried: TR 07 FAS 214
Bridge Type: ROLLED BEAM

Maintenance/Ownership: Town

Features Intersected: STEVENS BRANCH

Length: 94' Width: 26.9'

Surface: Bituminous

| TOWN     | Date: 11/14/13      | ROUTE                  |
|----------|---------------------|------------------------|
| RRE TOWN | 1 of 1 TWN mileage: | Maj-0214  ETE mileage: |

2500

**Crash Locations** 2010