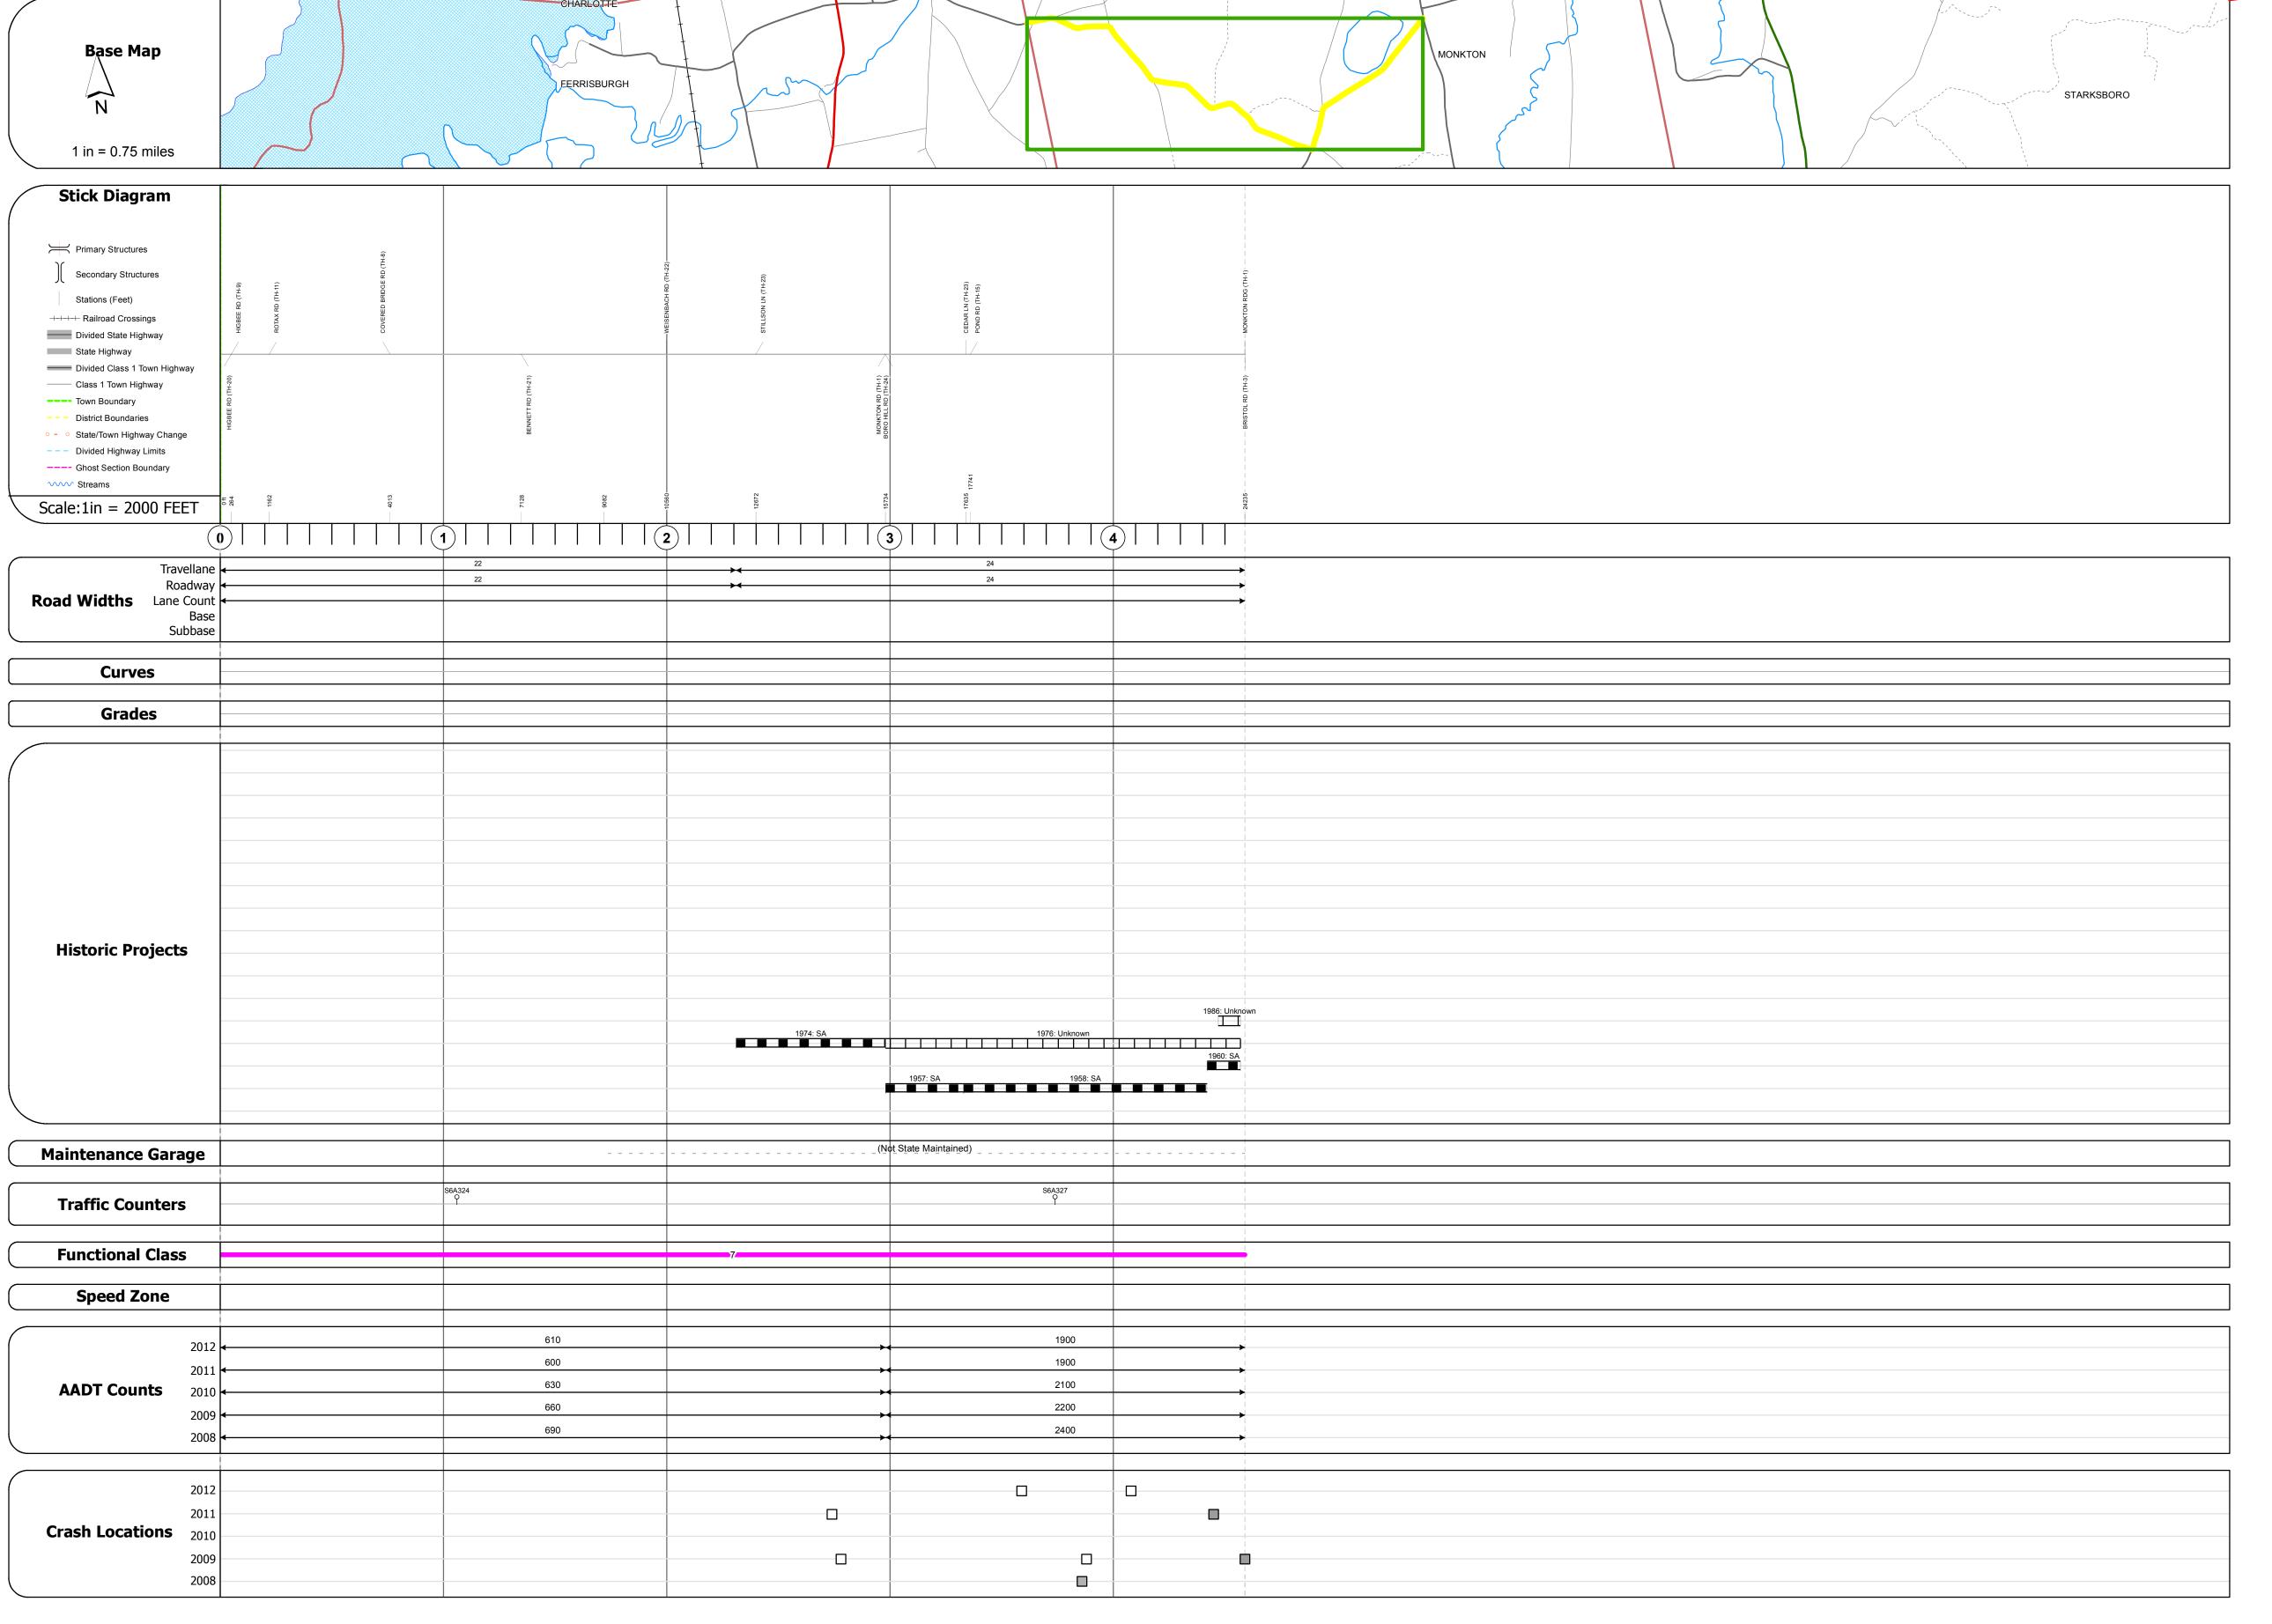

## **Route Log Progress Chart**

Please Note: Errors and Omissions May Exist.
Contact the VTrans Mapping Unit with questions or concerns.

**DRAFT** 

DISTRICT TOWN ROUTE

5 MONKTON Maj-0198

**DESCRIPTION BLOCK** 

**ROUTE** 

Maj-0198

ETE mileage: 1.72 to 6.31

Date: 11/14/13

1 of 1

TWN mileage: 0.0 to 4.59

| Historic Projects                                     | Functional Class                                                                                                                                                                                                                                                                                                                                                                                                                                                                                                                                                                                                                                                                                                                                                                                                                                                                                                                                                                                                                                                                                                                                                                                                                                                                                                                                                                                                                                                                                                                                                                                                                                                                                                                                                                                                                                                                                                                                                                                                                                                                                                              | Curves      | Road Widths      | AADT                          | Mileage by Functional Class By Sheet |                   | Mileage by Town By Sheet |                                         |          |         |
|-------------------------------------------------------|-------------------------------------------------------------------------------------------------------------------------------------------------------------------------------------------------------------------------------------------------------------------------------------------------------------------------------------------------------------------------------------------------------------------------------------------------------------------------------------------------------------------------------------------------------------------------------------------------------------------------------------------------------------------------------------------------------------------------------------------------------------------------------------------------------------------------------------------------------------------------------------------------------------------------------------------------------------------------------------------------------------------------------------------------------------------------------------------------------------------------------------------------------------------------------------------------------------------------------------------------------------------------------------------------------------------------------------------------------------------------------------------------------------------------------------------------------------------------------------------------------------------------------------------------------------------------------------------------------------------------------------------------------------------------------------------------------------------------------------------------------------------------------------------------------------------------------------------------------------------------------------------------------------------------------------------------------------------------------------------------------------------------------------------------------------------------------------------------------------------------------|-------------|------------------|-------------------------------|--------------------------------------|-------------------|--------------------------|-----------------------------------------|----------|---------|
| Retreatment Bituminous Gravel                         | ├── <sup>-†</sup> 1                                                                                                                                                                                                                                                                                                                                                                                                                                                                                                                                                                                                                                                                                                                                                                                                                                                                                                                                                                                                                                                                                                                                                                                                                                                                                                                                                                                                                                                                                                                                                                                                                                                                                                                                                                                                                                                                                                                                                                                                                                                                                                           | curve left  | <b>←</b> (ft)    | (count)                       | 0198 7 - Rural - Major Collector     | 4.590             | MONKTON - S01980112      | 4.59 of 4.59                            | DISTRICT | TOWN    |
| Resurface Concrete Surface Treated                    | 2 8 — 14 — 19                                                                                                                                                                                                                                                                                                                                                                                                                                                                                                                                                                                                                                                                                                                                                                                                                                                                                                                                                                                                                                                                                                                                                                                                                                                                                                                                                                                                                                                                                                                                                                                                                                                                                                                                                                                                                                                                                                                                                                                                                                                                                                                 | curve right |                  |                               |                                      |                   |                          | ,,,,,,,,,,,,,,,,,,,,,,,,,,,,,,,,,,,,,,, | DISTRICT | 10111   |
| Unknown Macadam Graver                                |                                                                                                                                                                                                                                                                                                                                                                                                                                                                                                                                                                                                                                                                                                                                                                                                                                                                                                                                                                                                                                                                                                                                                                                                                                                                                                                                                                                                                                                                                                                                                                                                                                                                                                                                                                                                                                                                                                                                                                                                                                                                                                                               |             |                  |                               |                                      |                   |                          |                                         |          |         |
| Bituminous Mix  Cold Plane and                        | 6 —— 11 —— 16                                                                                                                                                                                                                                                                                                                                                                                                                                                                                                                                                                                                                                                                                                                                                                                                                                                                                                                                                                                                                                                                                                                                                                                                                                                                                                                                                                                                                                                                                                                                                                                                                                                                                                                                                                                                                                                                                                                                                                                                                                                                                                                 | Grades      | Traffic Counters | Crash Locations               |                                      |                   |                          |                                         |          |         |
| Skinny Mix  Bituminous  Reclaimed Base and Bituminous | Speed Zones                                                                                                                                                                                                                                                                                                                                                                                                                                                                                                                                                                                                                                                                                                                                                                                                                                                                                                                                                                                                                                                                                                                                                                                                                                                                                                                                                                                                                                                                                                                                                                                                                                                                                                                                                                                                                                                                                                                                                                                                                                                                                                                   | grade up    | (counter ID)     | Fatal Property Damage On      | nly                                  |                   |                          |                                         | •        | MONKTON |
| Concrete Concrete                                     | SPEED | grade down  | Y                | ■ Injury □ Unknown Crash Type |                                      |                   |                          |                                         | <b>)</b> | MONKION |
| Concrete                                              | 25 30 35 40 45 50 55 60 65                                                                                                                                                                                                                                                                                                                                                                                                                                                                                                                                                                                                                                                                                                                                                                                                                                                                                                                                                                                                                                                                                                                                                                                                                                                                                                                                                                                                                                                                                                                                                                                                                                                                                                                                                                                                                                                                                                                                                                                                                                                                                                    |             |                  |                               | Total                                | Mileage: 4 500 mi |                          | Total Mileage: 4 50 mi                  |          |         |