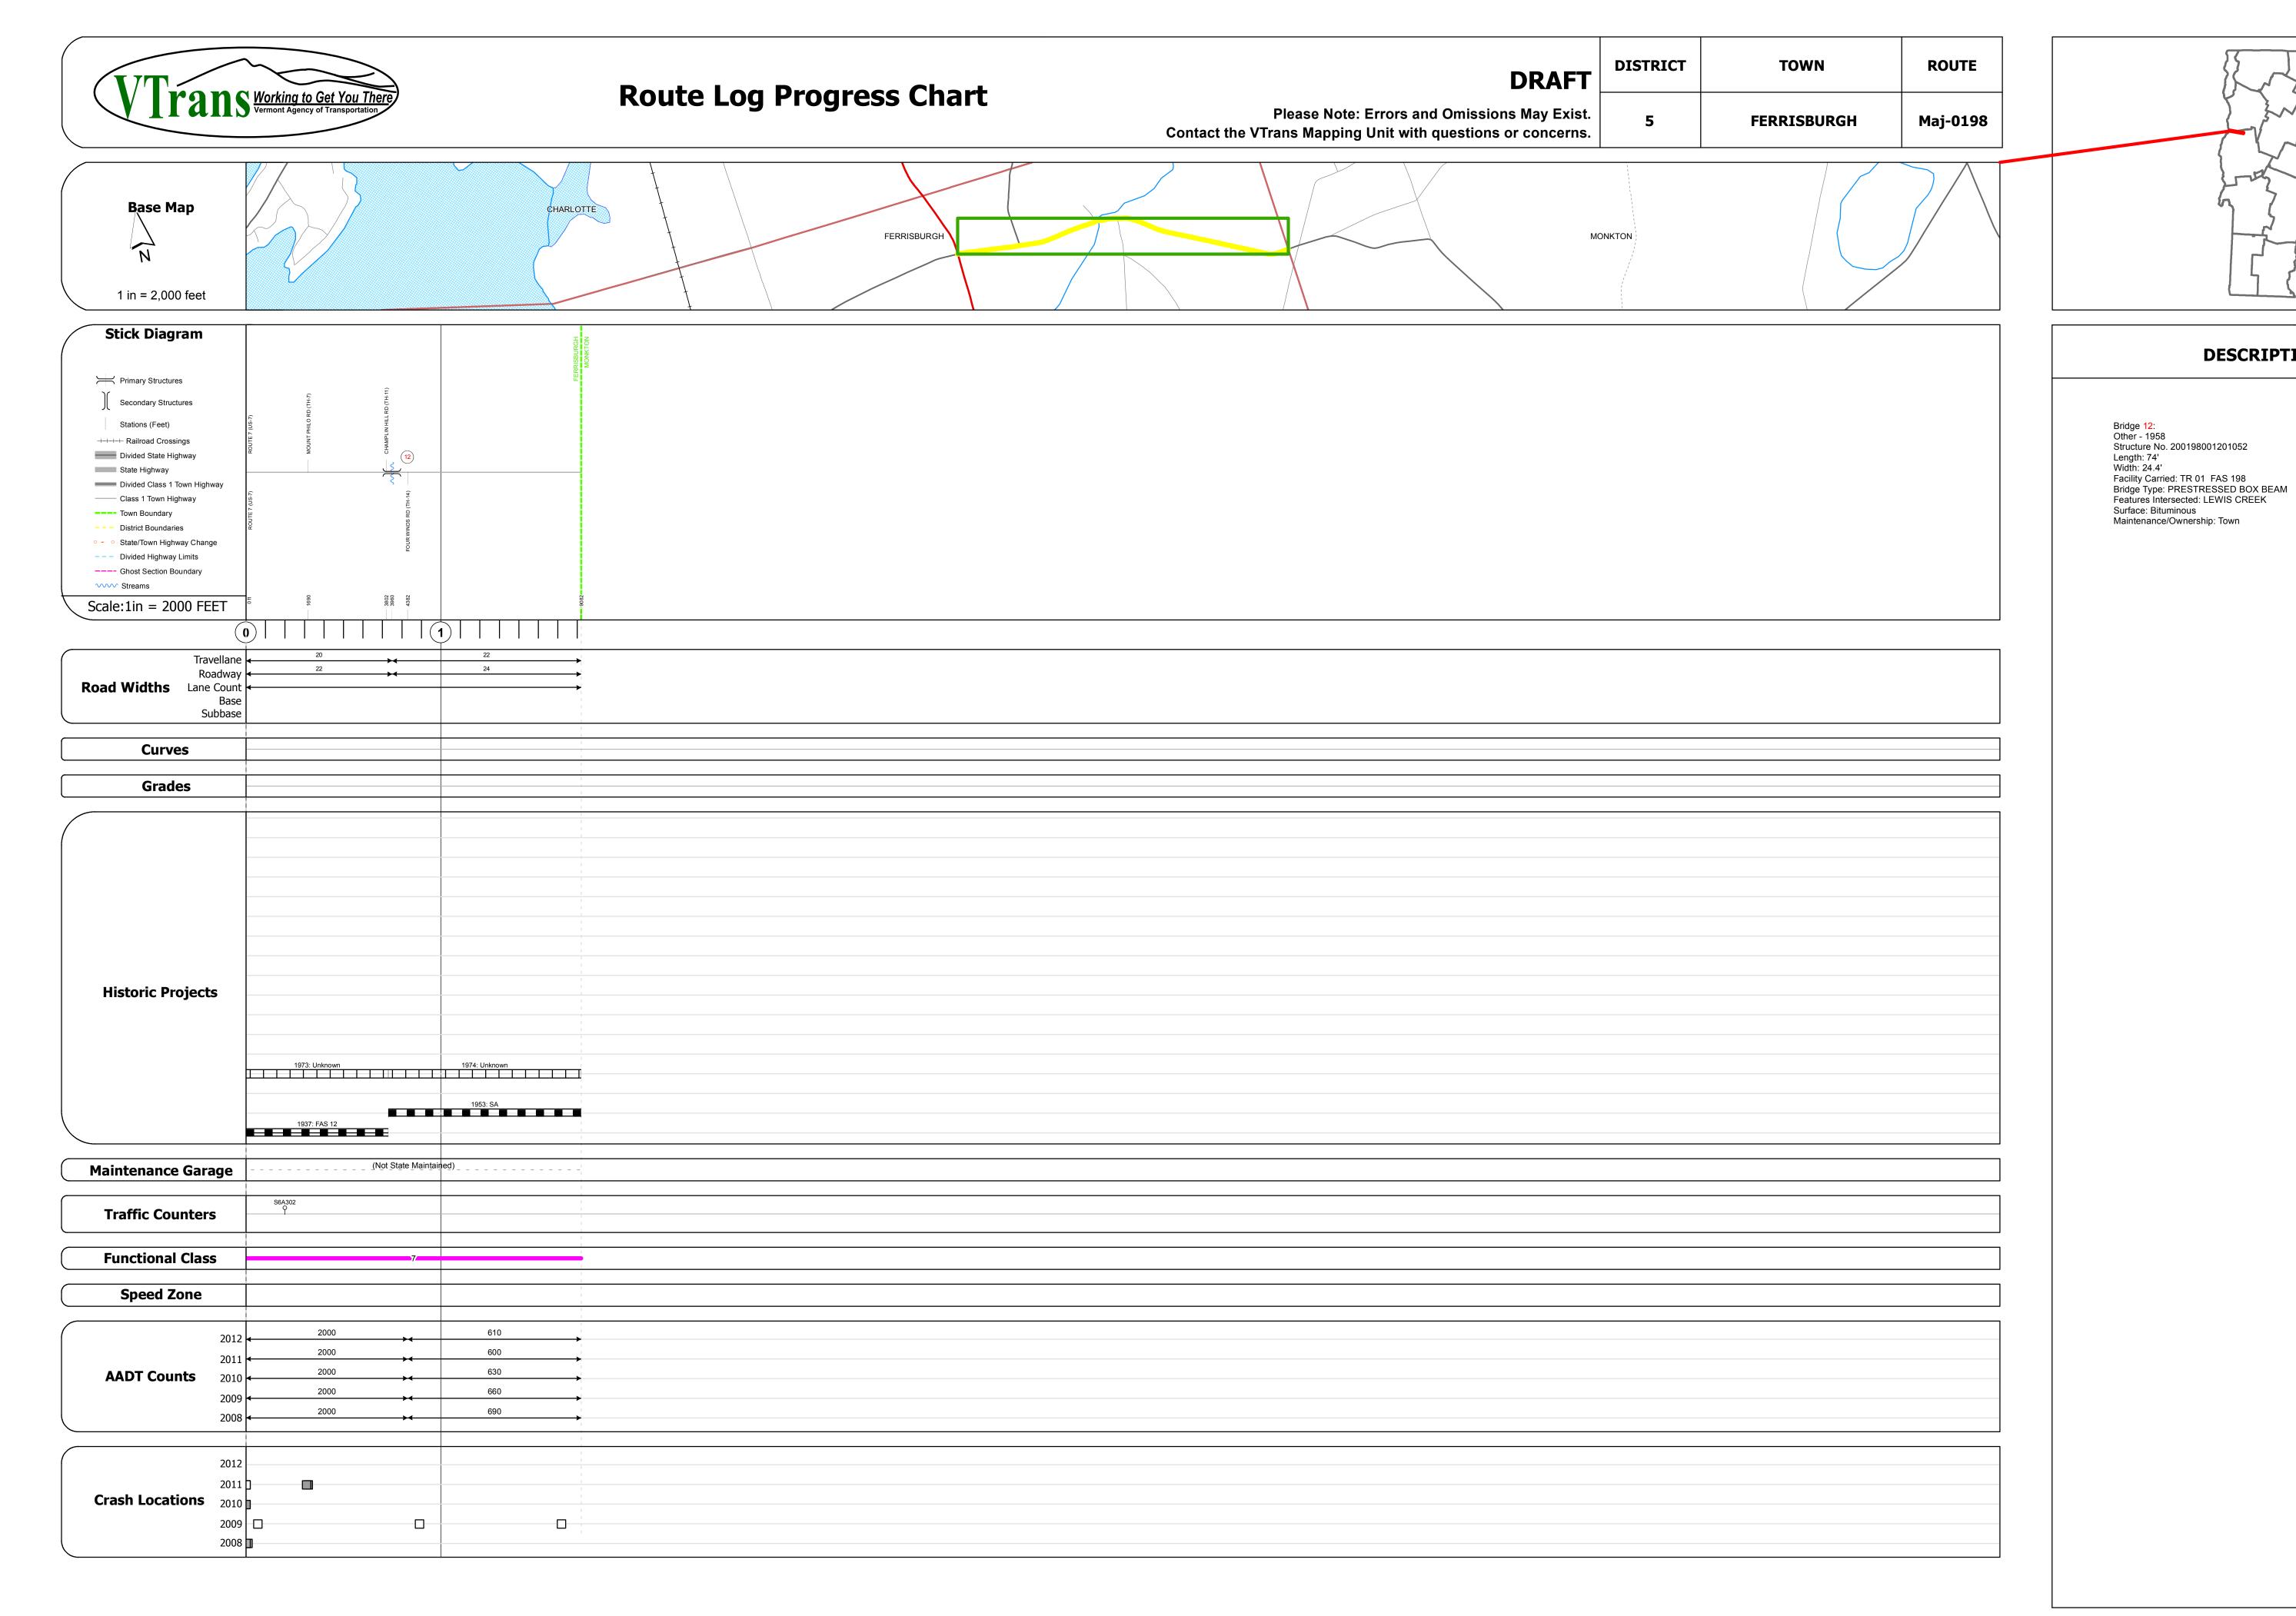

| Histori                                        | ic Projects                                 | Functional Class           | Curves                | Road Widths      | AADT                       | Mileage by Functional Class By Sheet |                     | Mileage by Town By Sheet |                        |          |             |                |                   |
|------------------------------------------------|---------------------------------------------|----------------------------|-----------------------|------------------|----------------------------|--------------------------------------|---------------------|--------------------------|------------------------|----------|-------------|----------------|-------------------|
| Retreatment                                    | Bituminous Gravel                           | → + 1 <b> </b>             | curve left            | <b>←</b> (ft)    | (count)                    | 0198 7 - Rural - Major Collector     | 1.720 FERRISE       | BURGH - S01980105        | 1.72 of 1.72           | DISTRICT | TOWN        | Date: 11/14/13 | ROUTE             |
| Resurface                                      | Concrete Bituminous  Surface Treated Gravel | 2 8 — 14 — 19              | ─ <b></b> curve right |                  |                            |                                      |                     |                          |                        | DISTRICT |             |                | 1.0012            |
| Unknown  Bituminous Mix                        | Macadam Plant Mix                           | 6 11 16                    |                       | Tueffie Countere | Consider the continue      |                                      |                     |                          |                        |          |             |                | <b>⊣</b> Maj-0198 |
| China Min                                      | Cold Plane and Reclaimed Base               | Speed Zones                | Grades                | Traffic Counters | Crash Locations            |                                      |                     |                          |                        |          |             | 1 of 1         |                   |
| Skinny Mix  Skinny Mix  Skinny Mix  Skinny Mix | Concrete and Bituminous                     | Speeu Zones                | grade up              | (counter ID)     | Fatal Property Damage Only |                                      |                     |                          |                        | 5        | FERRISBURGH | TWN mileage:   | ETE mileage:      |
|                                                | Concrete Concrete                           | 25 30 35 40 45 50 55 60 65 | grade down            | '                | Injury Unknown Crash Type  |                                      |                     |                          |                        |          |             | 0.0 to 1.72    | 0.0 to 1.72       |
| _                                              | 001101010                                   |                            |                       |                  |                            | Total                                | l Mileage: 1.720 mi |                          | Total Mileage: 1.72 mi |          |             | 5.5 (5 2.7 2   |                   |

**DESCRIPTION BLOCK**