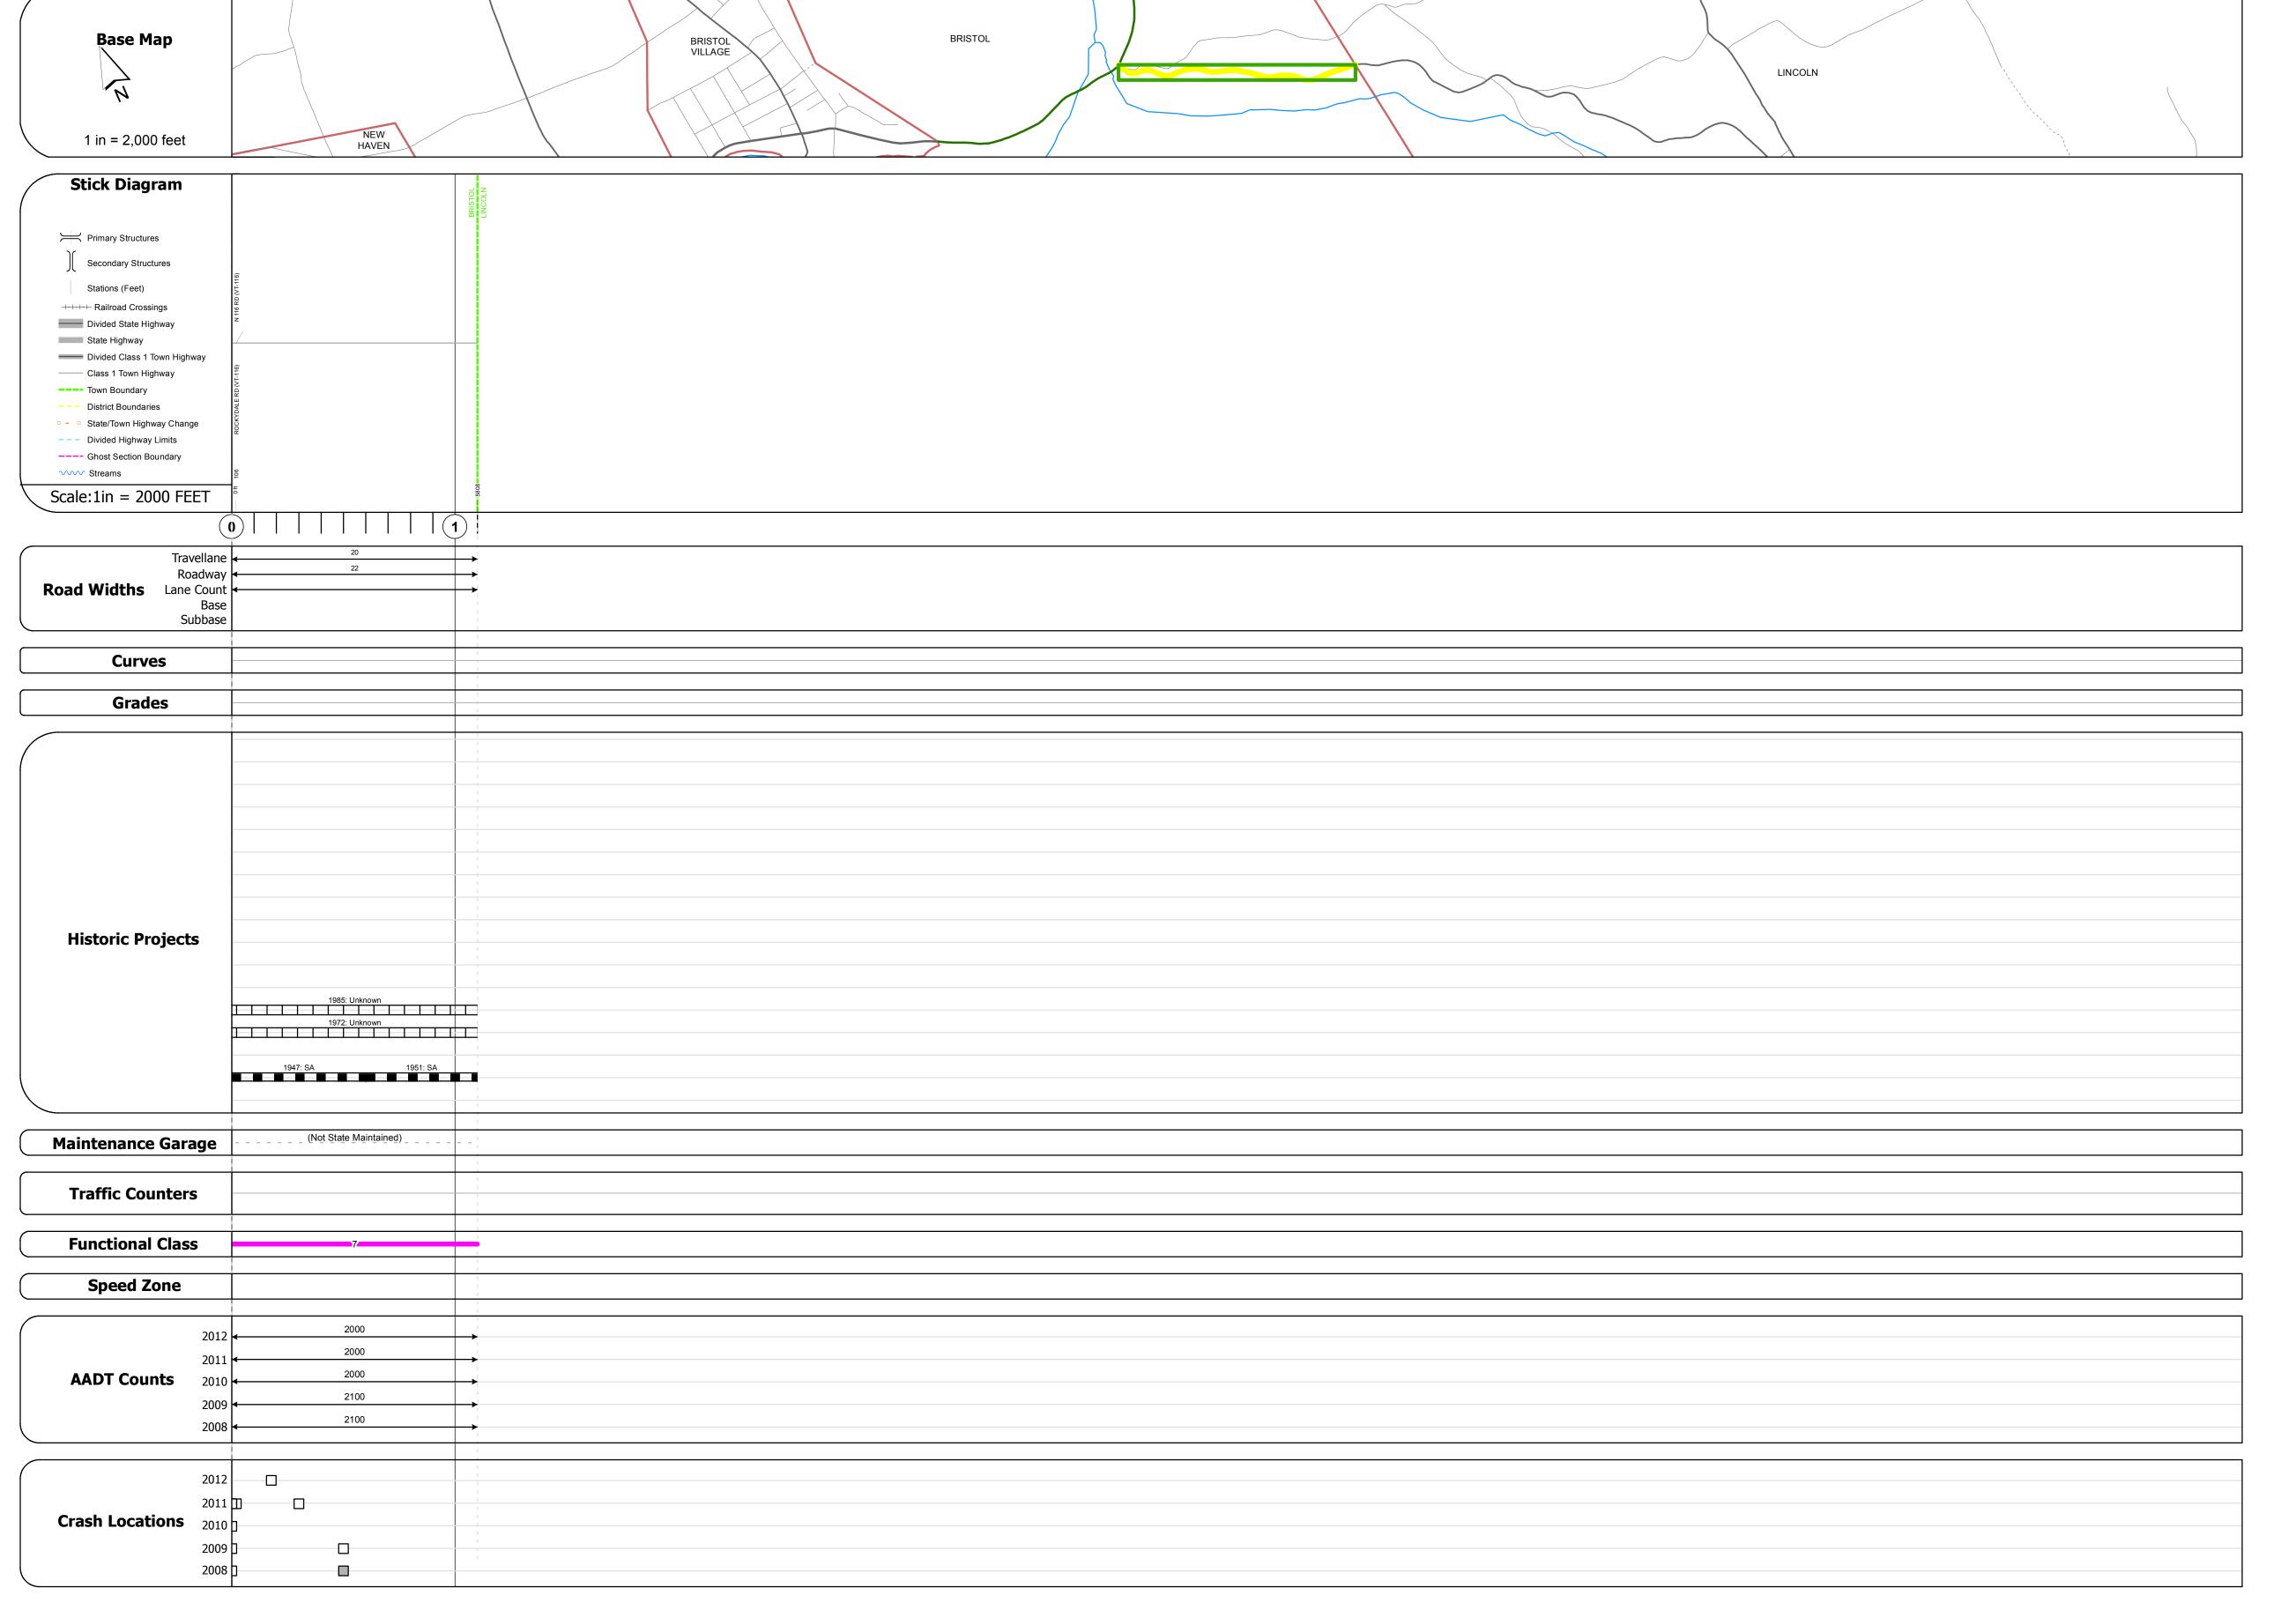

## **Route Log Progress Chart**

Please Note: Errors and Omissions May Exist.
Contact the VTrans Mapping Unit with questions or concerns.

DISTRICT TOWN ROUTE

5 BRISTOL Maj-0188

**DESCRIPTION BLOCK** 

|                                                                                                    |                                                                                                                                                                                                                                                                                                                                                                                                                                                                                                                                                                                                                                                                                                                                                                                                                                                                                                                                                                                                                                                                                                                                                                                                                                                                                                                                                                                                                                                                                                                                                                                                                                                                                                                                                                                                                                                                                                                                                                                                                                                                                                                               |             |                  |                            |                                      |                      |                          |                       | L        |         |                |                 |
|----------------------------------------------------------------------------------------------------|-------------------------------------------------------------------------------------------------------------------------------------------------------------------------------------------------------------------------------------------------------------------------------------------------------------------------------------------------------------------------------------------------------------------------------------------------------------------------------------------------------------------------------------------------------------------------------------------------------------------------------------------------------------------------------------------------------------------------------------------------------------------------------------------------------------------------------------------------------------------------------------------------------------------------------------------------------------------------------------------------------------------------------------------------------------------------------------------------------------------------------------------------------------------------------------------------------------------------------------------------------------------------------------------------------------------------------------------------------------------------------------------------------------------------------------------------------------------------------------------------------------------------------------------------------------------------------------------------------------------------------------------------------------------------------------------------------------------------------------------------------------------------------------------------------------------------------------------------------------------------------------------------------------------------------------------------------------------------------------------------------------------------------------------------------------------------------------------------------------------------------|-------------|------------------|----------------------------|--------------------------------------|----------------------|--------------------------|-----------------------|----------|---------|----------------|-----------------|
| Historic Projects                                                                                  | Functional Class                                                                                                                                                                                                                                                                                                                                                                                                                                                                                                                                                                                                                                                                                                                                                                                                                                                                                                                                                                                                                                                                                                                                                                                                                                                                                                                                                                                                                                                                                                                                                                                                                                                                                                                                                                                                                                                                                                                                                                                                                                                                                                              | Curves      | Road Widths      | AADT                       | Mileage by Functional Class By Sheet |                      | Mileage by Town By Sheet |                       |          |         |                |                 |
| Retreatment Bituminous Gravel  Concrete Surface Treated                                            | 7 — 12 — 17                                                                                                                                                                                                                                                                                                                                                                                                                                                                                                                                                                                                                                                                                                                                                                                                                                                                                                                                                                                                                                                                                                                                                                                                                                                                                                                                                                                                                                                                                                                                                                                                                                                                                                                                                                                                                                                                                                                                                                                                                                                                                                                   | curve left  | <b>←</b> (ft)    | ← (count)                  | 0188 7 - Rural - Major Collector     | 1.100                | BRISTOL - S01880103      | 1.1 of 1.1            | DISTRICT | TOWN    | Date: 11/14/13 | ROUTE           |
| Unknown Bituminous Gravel                                                                          | 2 8 — 14 — 19                                                                                                                                                                                                                                                                                                                                                                                                                                                                                                                                                                                                                                                                                                                                                                                                                                                                                                                                                                                                                                                                                                                                                                                                                                                                                                                                                                                                                                                                                                                                                                                                                                                                                                                                                                                                                                                                                                                                                                                                                                                                                                                 | Garve right |                  |                            |                                      |                      |                          |                       |          |         |                | │<br>- Maj-0188 |
| Bituminous Mix  Cold Plane and  Skinny Mix  Bituminous  Bituminous  And Bituminous  And Bituminous | 6 — 11 — 16                                                                                                                                                                                                                                                                                                                                                                                                                                                                                                                                                                                                                                                                                                                                                                                                                                                                                                                                                                                                                                                                                                                                                                                                                                                                                                                                                                                                                                                                                                                                                                                                                                                                                                                                                                                                                                                                                                                                                                                                                                                                                                                   | Grades      | Traffic Counters | Crash Locations            |                                      |                      |                          |                       |          |         | 1 of 1         | Maj-0100        |
| Skinny Mix  Bituminous  and Bituminous                                                             | Speed Zones                                                                                                                                                                                                                                                                                                                                                                                                                                                                                                                                                                                                                                                                                                                                                                                                                                                                                                                                                                                                                                                                                                                                                                                                                                                                                                                                                                                                                                                                                                                                                                                                                                                                                                                                                                                                                                                                                                                                                                                                                                                                                                                   | grade up    | (counter ID)     | Fatal Property Damage Only |                                      |                      |                          |                       | 5        | BRISTOL |                | ETE mileage:    |
| Bituminous Seal Concrete Concrete                                                                  | SPEED | grade down  | Ť                | Injury Unknown Crash Type  |                                      |                      |                          |                       |          | DICIOL  | TWN mileage:   | 0.0 to 1.1      |
| Concrete                                                                                           | 25 30 35 40 45 50 55 60 65                                                                                                                                                                                                                                                                                                                                                                                                                                                                                                                                                                                                                                                                                                                                                                                                                                                                                                                                                                                                                                                                                                                                                                                                                                                                                                                                                                                                                                                                                                                                                                                                                                                                                                                                                                                                                                                                                                                                                                                                                                                                                                    |             |                  |                            | Tot                                  | al Mileage: 1.100 mi |                          | Total Mileage: 1.1 mi |          |         | 0.0 to 1.1     |                 |