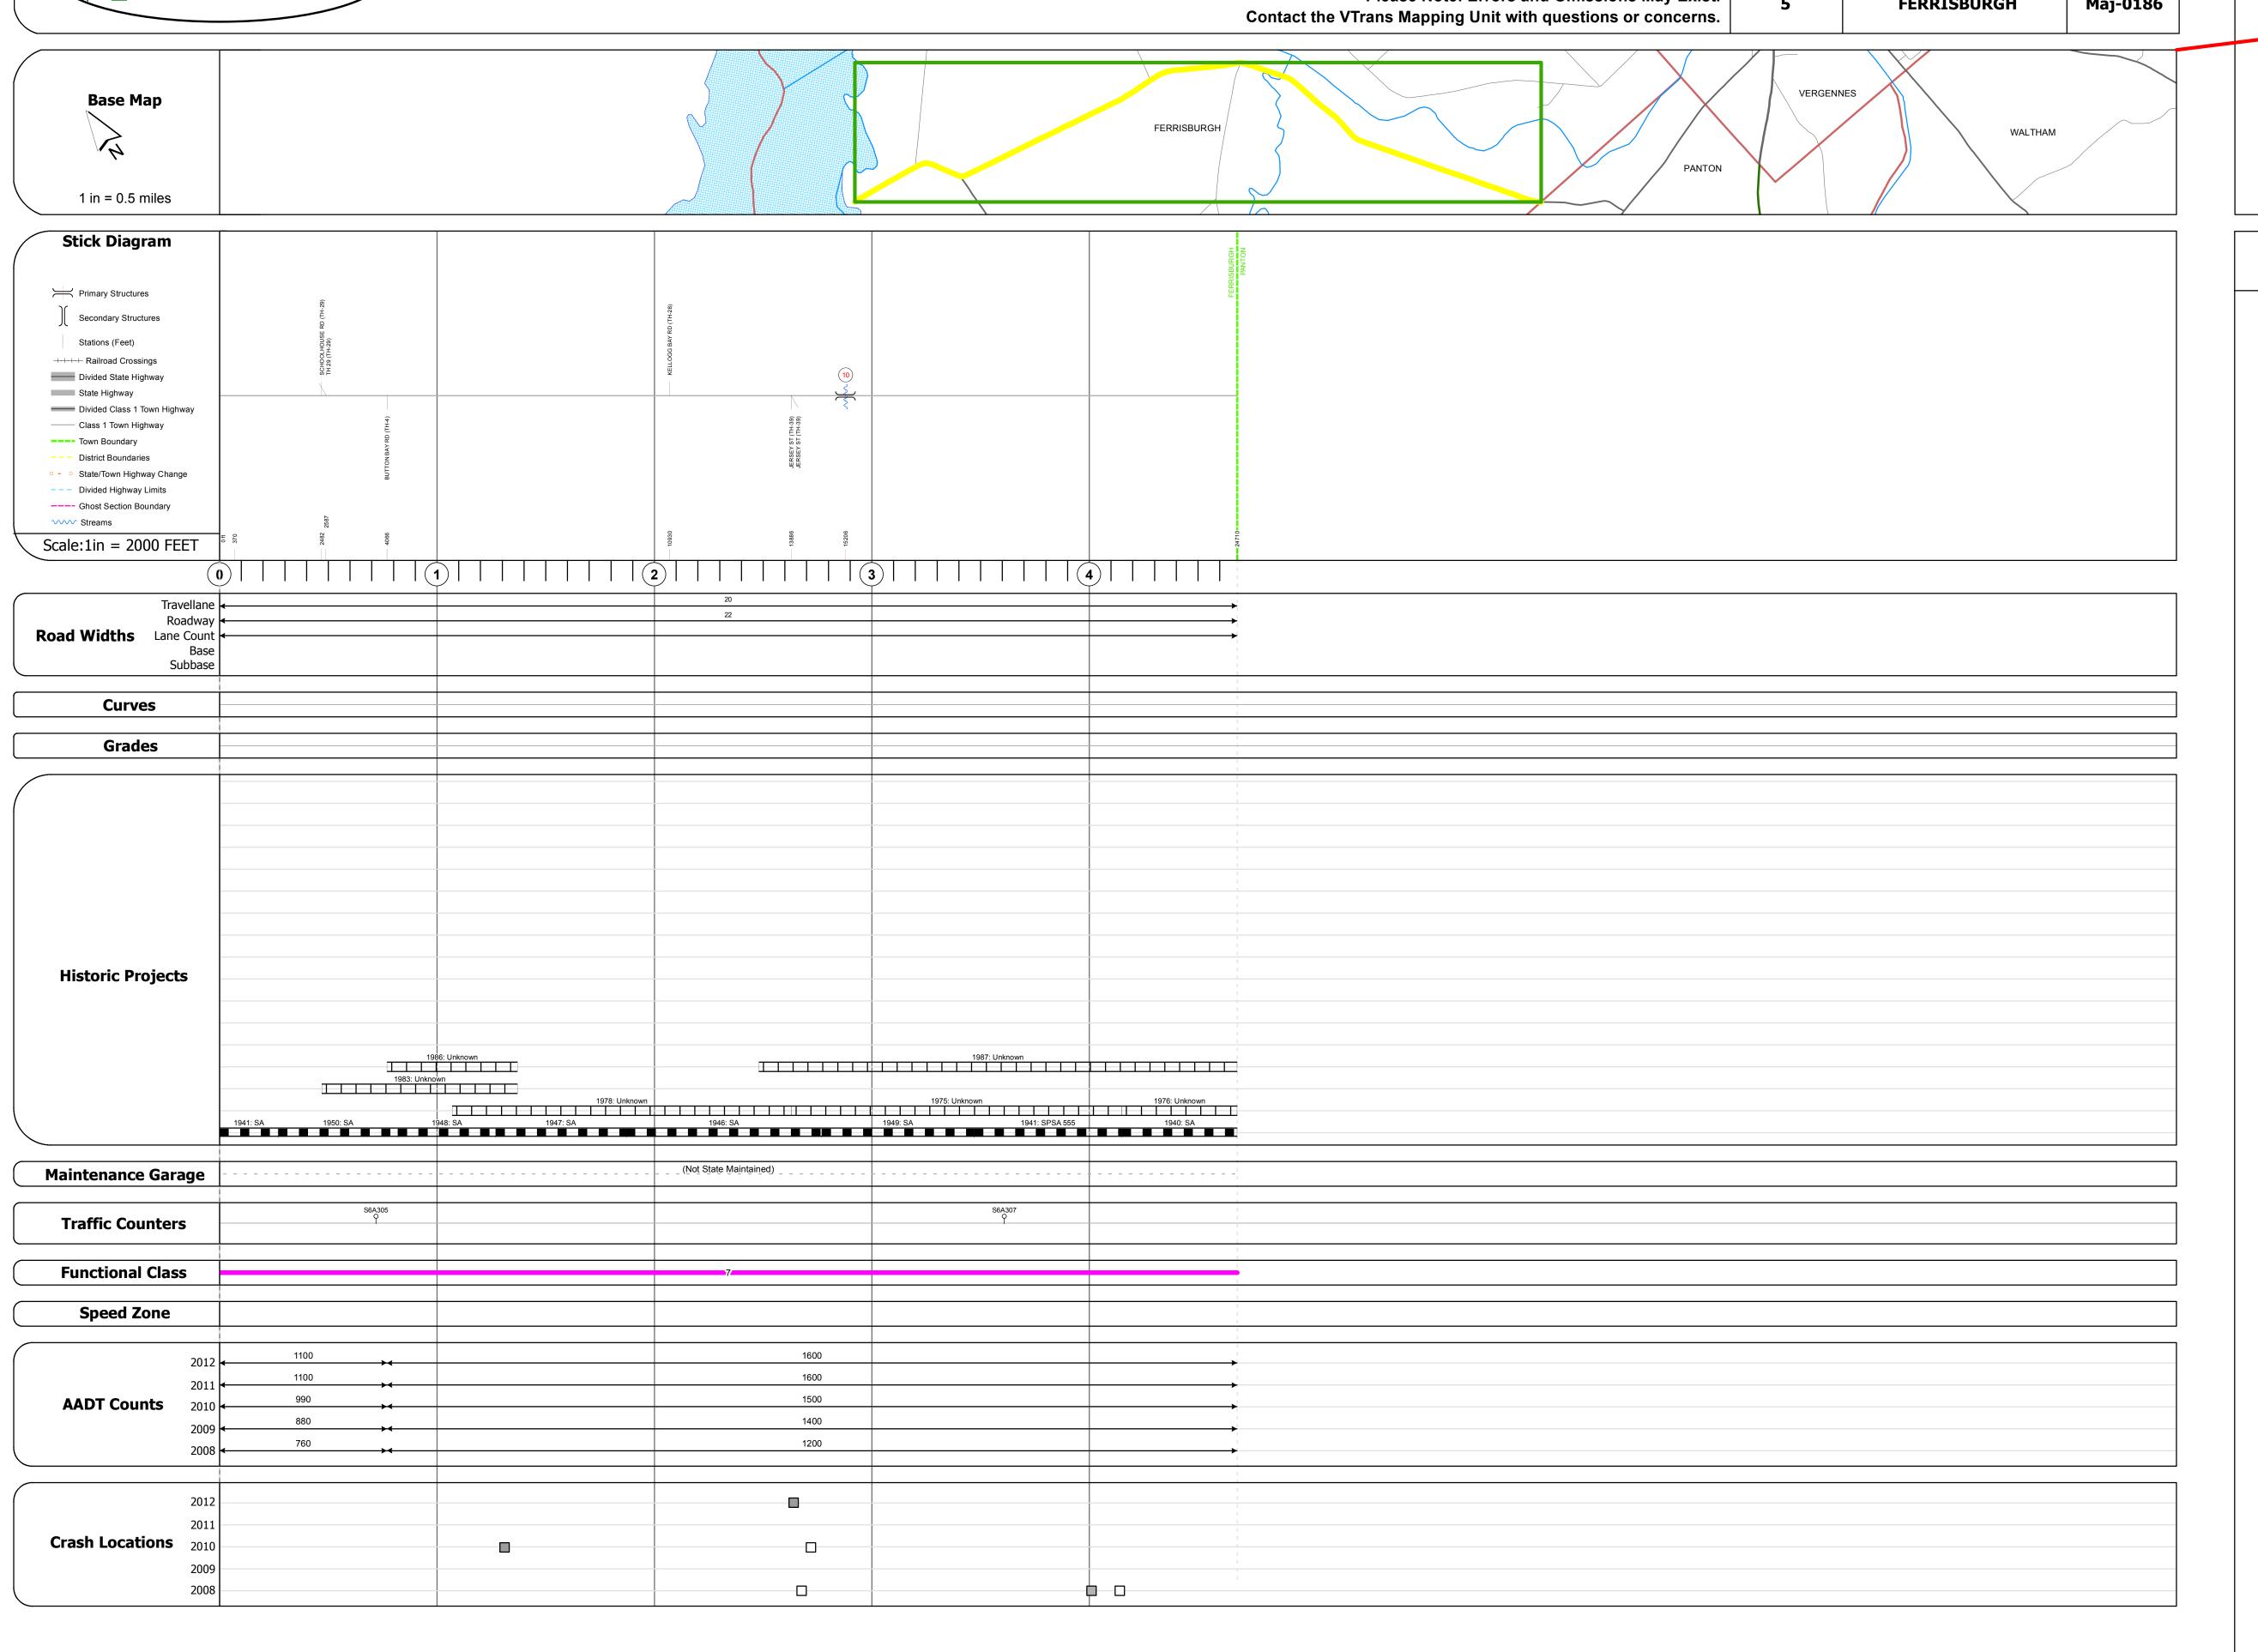

## **Route Log Progress Chart**

DRAFT

Please Note: Errors and Omissions May Exist.

Contact the VTrans Manning Unit with questions or concerns

DISTRICT TOWN ROUTE

5 FERRISBURGH Maj-0186

## **DESCRIPTION BLOCK**

Bridge 10:
Stringer/multi-beam or girder - 1948
Structure No. 200186001001052
Length: 89'
Width: 24.0'
Facility Carried: TR 03 FAS 186
Bridge Type: STEEL BEAM
Features Intersected: DEAD CREEK
Surface: Bituminous
Maintenance/Ownership: Town

**TOWN** 

**FERRISBURGH** 

**ROUTE** 

Maj-0186

ETE mileage: 0.0 to 4.68

Date: 11/14/13

1 of 1

TWN mileage: 0.0 to 4.68

|                      |                           |                                                                                                                                                                                                                                                                                                                                                                                                                                                                                                                                                                                                                                                                                                                                                                                                                                                                                                                                                                                                                                                                                                                                                                                                                                                                                                                                                                                                                                                                                                                                                                                                                                                                                                                                                                                                                                                                                                                                                                                                                                                                                                                               |             |                  |                               | i    |                                |                         |                         |                        |          |
|----------------------|---------------------------|-------------------------------------------------------------------------------------------------------------------------------------------------------------------------------------------------------------------------------------------------------------------------------------------------------------------------------------------------------------------------------------------------------------------------------------------------------------------------------------------------------------------------------------------------------------------------------------------------------------------------------------------------------------------------------------------------------------------------------------------------------------------------------------------------------------------------------------------------------------------------------------------------------------------------------------------------------------------------------------------------------------------------------------------------------------------------------------------------------------------------------------------------------------------------------------------------------------------------------------------------------------------------------------------------------------------------------------------------------------------------------------------------------------------------------------------------------------------------------------------------------------------------------------------------------------------------------------------------------------------------------------------------------------------------------------------------------------------------------------------------------------------------------------------------------------------------------------------------------------------------------------------------------------------------------------------------------------------------------------------------------------------------------------------------------------------------------------------------------------------------------|-------------|------------------|-------------------------------|------|--------------------------------|-------------------------|-------------------------|------------------------|----------|
| Historic Projects    |                           | Functional Class                                                                                                                                                                                                                                                                                                                                                                                                                                                                                                                                                                                                                                                                                                                                                                                                                                                                                                                                                                                                                                                                                                                                                                                                                                                                                                                                                                                                                                                                                                                                                                                                                                                                                                                                                                                                                                                                                                                                                                                                                                                                                                              | Curves      | Road Widths      | AADT                          |      | Mileage by Functional Class By | ' Sheet                 | Mileage by Town By She  | et                     |          |
| Retreatme Resurface  | Company                   | ├── <del>+</del> 1 <b>───</b> 7 <b>───</b> 12 <b>───</b> 17                                                                                                                                                                                                                                                                                                                                                                                                                                                                                                                                                                                                                                                                                                                                                                                                                                                                                                                                                                                                                                                                                                                                                                                                                                                                                                                                                                                                                                                                                                                                                                                                                                                                                                                                                                                                                                                                                                                                                                                                                                                                   | curve left  | <b>←</b> (ft)    | ← (count)                     | 0186 | 7 - Rural - Major Collector    | 4.680                   | FERRISBURGH - S01860105 | 4.68 of 4.68           | DISTRICT |
| Unknown              | Bituminous Gravel         | 2 8 — 14 — 19                                                                                                                                                                                                                                                                                                                                                                                                                                                                                                                                                                                                                                                                                                                                                                                                                                                                                                                                                                                                                                                                                                                                                                                                                                                                                                                                                                                                                                                                                                                                                                                                                                                                                                                                                                                                                                                                                                                                                                                                                                                                                                                 | curve right |                  |                               |      |                                |                         |                         |                        |          |
| Bituminous           | S Mix  Cold Plane and     | 6 —— 11 —— 16                                                                                                                                                                                                                                                                                                                                                                                                                                                                                                                                                                                                                                                                                                                                                                                                                                                                                                                                                                                                                                                                                                                                                                                                                                                                                                                                                                                                                                                                                                                                                                                                                                                                                                                                                                                                                                                                                                                                                                                                                                                                                                                 | Grades      | Traffic Counters | Crash Locations               |      |                                |                         |                         |                        |          |
| Skinny Mix           | Bituminous and Bituminous | Speed Zones                                                                                                                                                                                                                                                                                                                                                                                                                                                                                                                                                                                                                                                                                                                                                                                                                                                                                                                                                                                                                                                                                                                                                                                                                                                                                                                                                                                                                                                                                                                                                                                                                                                                                                                                                                                                                                                                                                                                                                                                                                                                                                                   | grade up    | (counter ID)     | Fatal Property Damage Only    |      |                                |                         |                         |                        | 5        |
| Education Bituminous | s Seal Concrete Concrete  | SPEED | grade down  | Ť                | ■ Injury □ Unknown Crash Type |      |                                |                         |                         |                        | <b>.</b> |
|                      | Concrete                  | 23 30 33 40 43 50 55 60 65                                                                                                                                                                                                                                                                                                                                                                                                                                                                                                                                                                                                                                                                                                                                                                                                                                                                                                                                                                                                                                                                                                                                                                                                                                                                                                                                                                                                                                                                                                                                                                                                                                                                                                                                                                                                                                                                                                                                                                                                                                                                                                    |             |                  |                               |      |                                | Total Mileage: 4.680 mi |                         | Total Mileage: 4.68 mi |          |