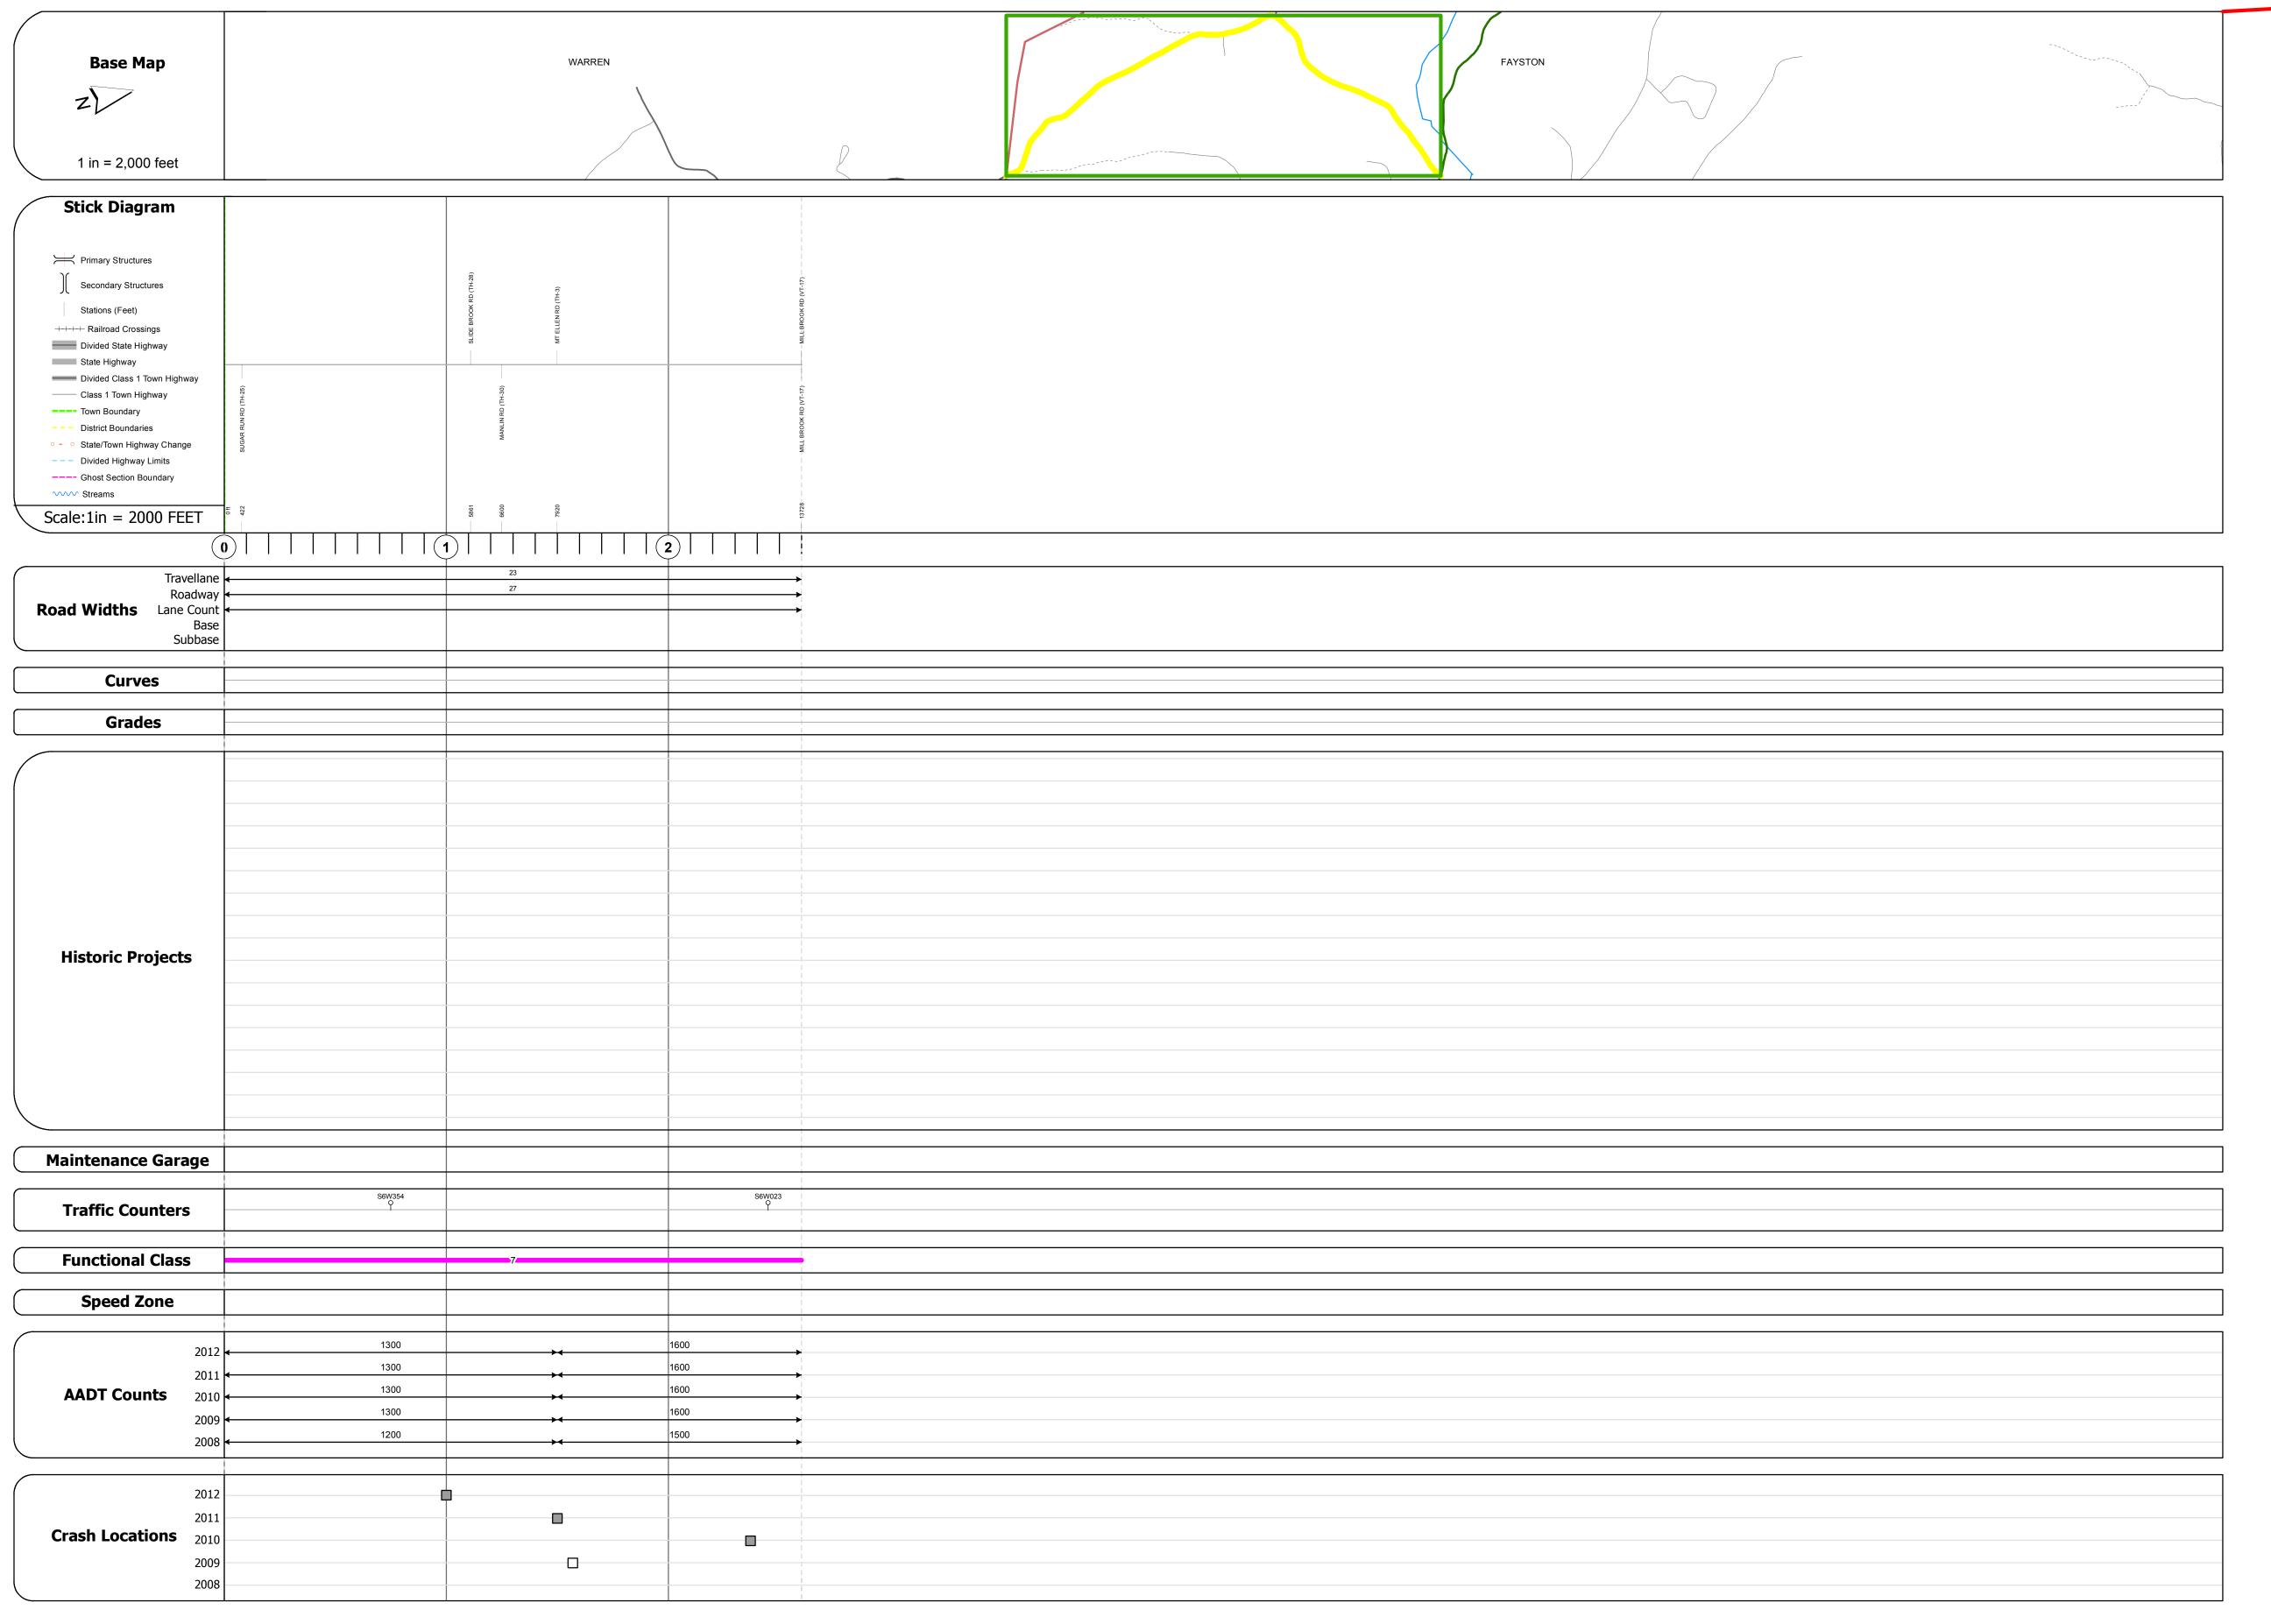

**FAYSTON** 

**ROUTE** 

Maj-0185

ETE mileage: 2.95 to 5.55

Date: 11/14/13

1 of 1

TWN mileage: 0.0 to 2.6

| Historic Projects                                                  | Functional Class                                                                                                                                                                                                                                                                                                                                                                                                                                                                                                                                                                                                                                                                                                                                                                                                                                                                                                                                                                                                                                                                                                                                                                                                                                                                                                                                                                                                                                                                                                                                                                                                                                                                                                                                                                                                                                                                                                                                                                                                                                                                                                             | Curves                      | Road Widths      | AADT                                          | Mileage by Functional Class By Sho | eet                     | Mileage by Town By Sheet |                       |          |
|--------------------------------------------------------------------|------------------------------------------------------------------------------------------------------------------------------------------------------------------------------------------------------------------------------------------------------------------------------------------------------------------------------------------------------------------------------------------------------------------------------------------------------------------------------------------------------------------------------------------------------------------------------------------------------------------------------------------------------------------------------------------------------------------------------------------------------------------------------------------------------------------------------------------------------------------------------------------------------------------------------------------------------------------------------------------------------------------------------------------------------------------------------------------------------------------------------------------------------------------------------------------------------------------------------------------------------------------------------------------------------------------------------------------------------------------------------------------------------------------------------------------------------------------------------------------------------------------------------------------------------------------------------------------------------------------------------------------------------------------------------------------------------------------------------------------------------------------------------------------------------------------------------------------------------------------------------------------------------------------------------------------------------------------------------------------------------------------------------------------------------------------------------------------------------------------------------|-----------------------------|------------------|-----------------------------------------------|------------------------------------|-------------------------|--------------------------|-----------------------|----------|
| Retreatment Bituminous Concrete Surface Treated Gravel             | → 1                                                                                                                                                                                                                                                                                                                                                                                                                                                                                                                                                                                                                                                                                                                                                                                                                                                                                                                                                                                                                                                                                                                                                                                                                                                                                                                                                                                                                                                                                                                                                                                                                                                                                                                                                                                                                                                                                                                                                                                                                                                                                                                          | curve left                  | <b>←</b> (ft)    | (count)                                       | 0185 7 - Rural - Major Collector   | 2.600                   | FAYSTON - S01851208      | 2.6 of 2.6            | DISTRICT |
| Unknown  Bituminous Mix  Cold Plane and Skinny Mix  Reclaimed Base | 6 —— 11 —— 16  Speed Zones                                                                                                                                                                                                                                                                                                                                                                                                                                                                                                                                                                                                                                                                                                                                                                                                                                                                                                                                                                                                                                                                                                                                                                                                                                                                                                                                                                                                                                                                                                                                                                                                                                                                                                                                                                                                                                                                                                                                                                                                                                                                                                   | <b>Grades</b> ———— grade up | Traffic Counters | Crash Locations  ■ Fatal □ Property Damage On |                                    |                         |                          |                       | _        |
| Bituminous Seal Concrete Concrete                                  | SPEED   SPEE | grade down                  | P P              | ☐ Injury ☐ Unknown Crash Type                 | -                                  | Total Mileage: 2 600 mi |                          | Total Mileage: 2.6 mi | 6        |