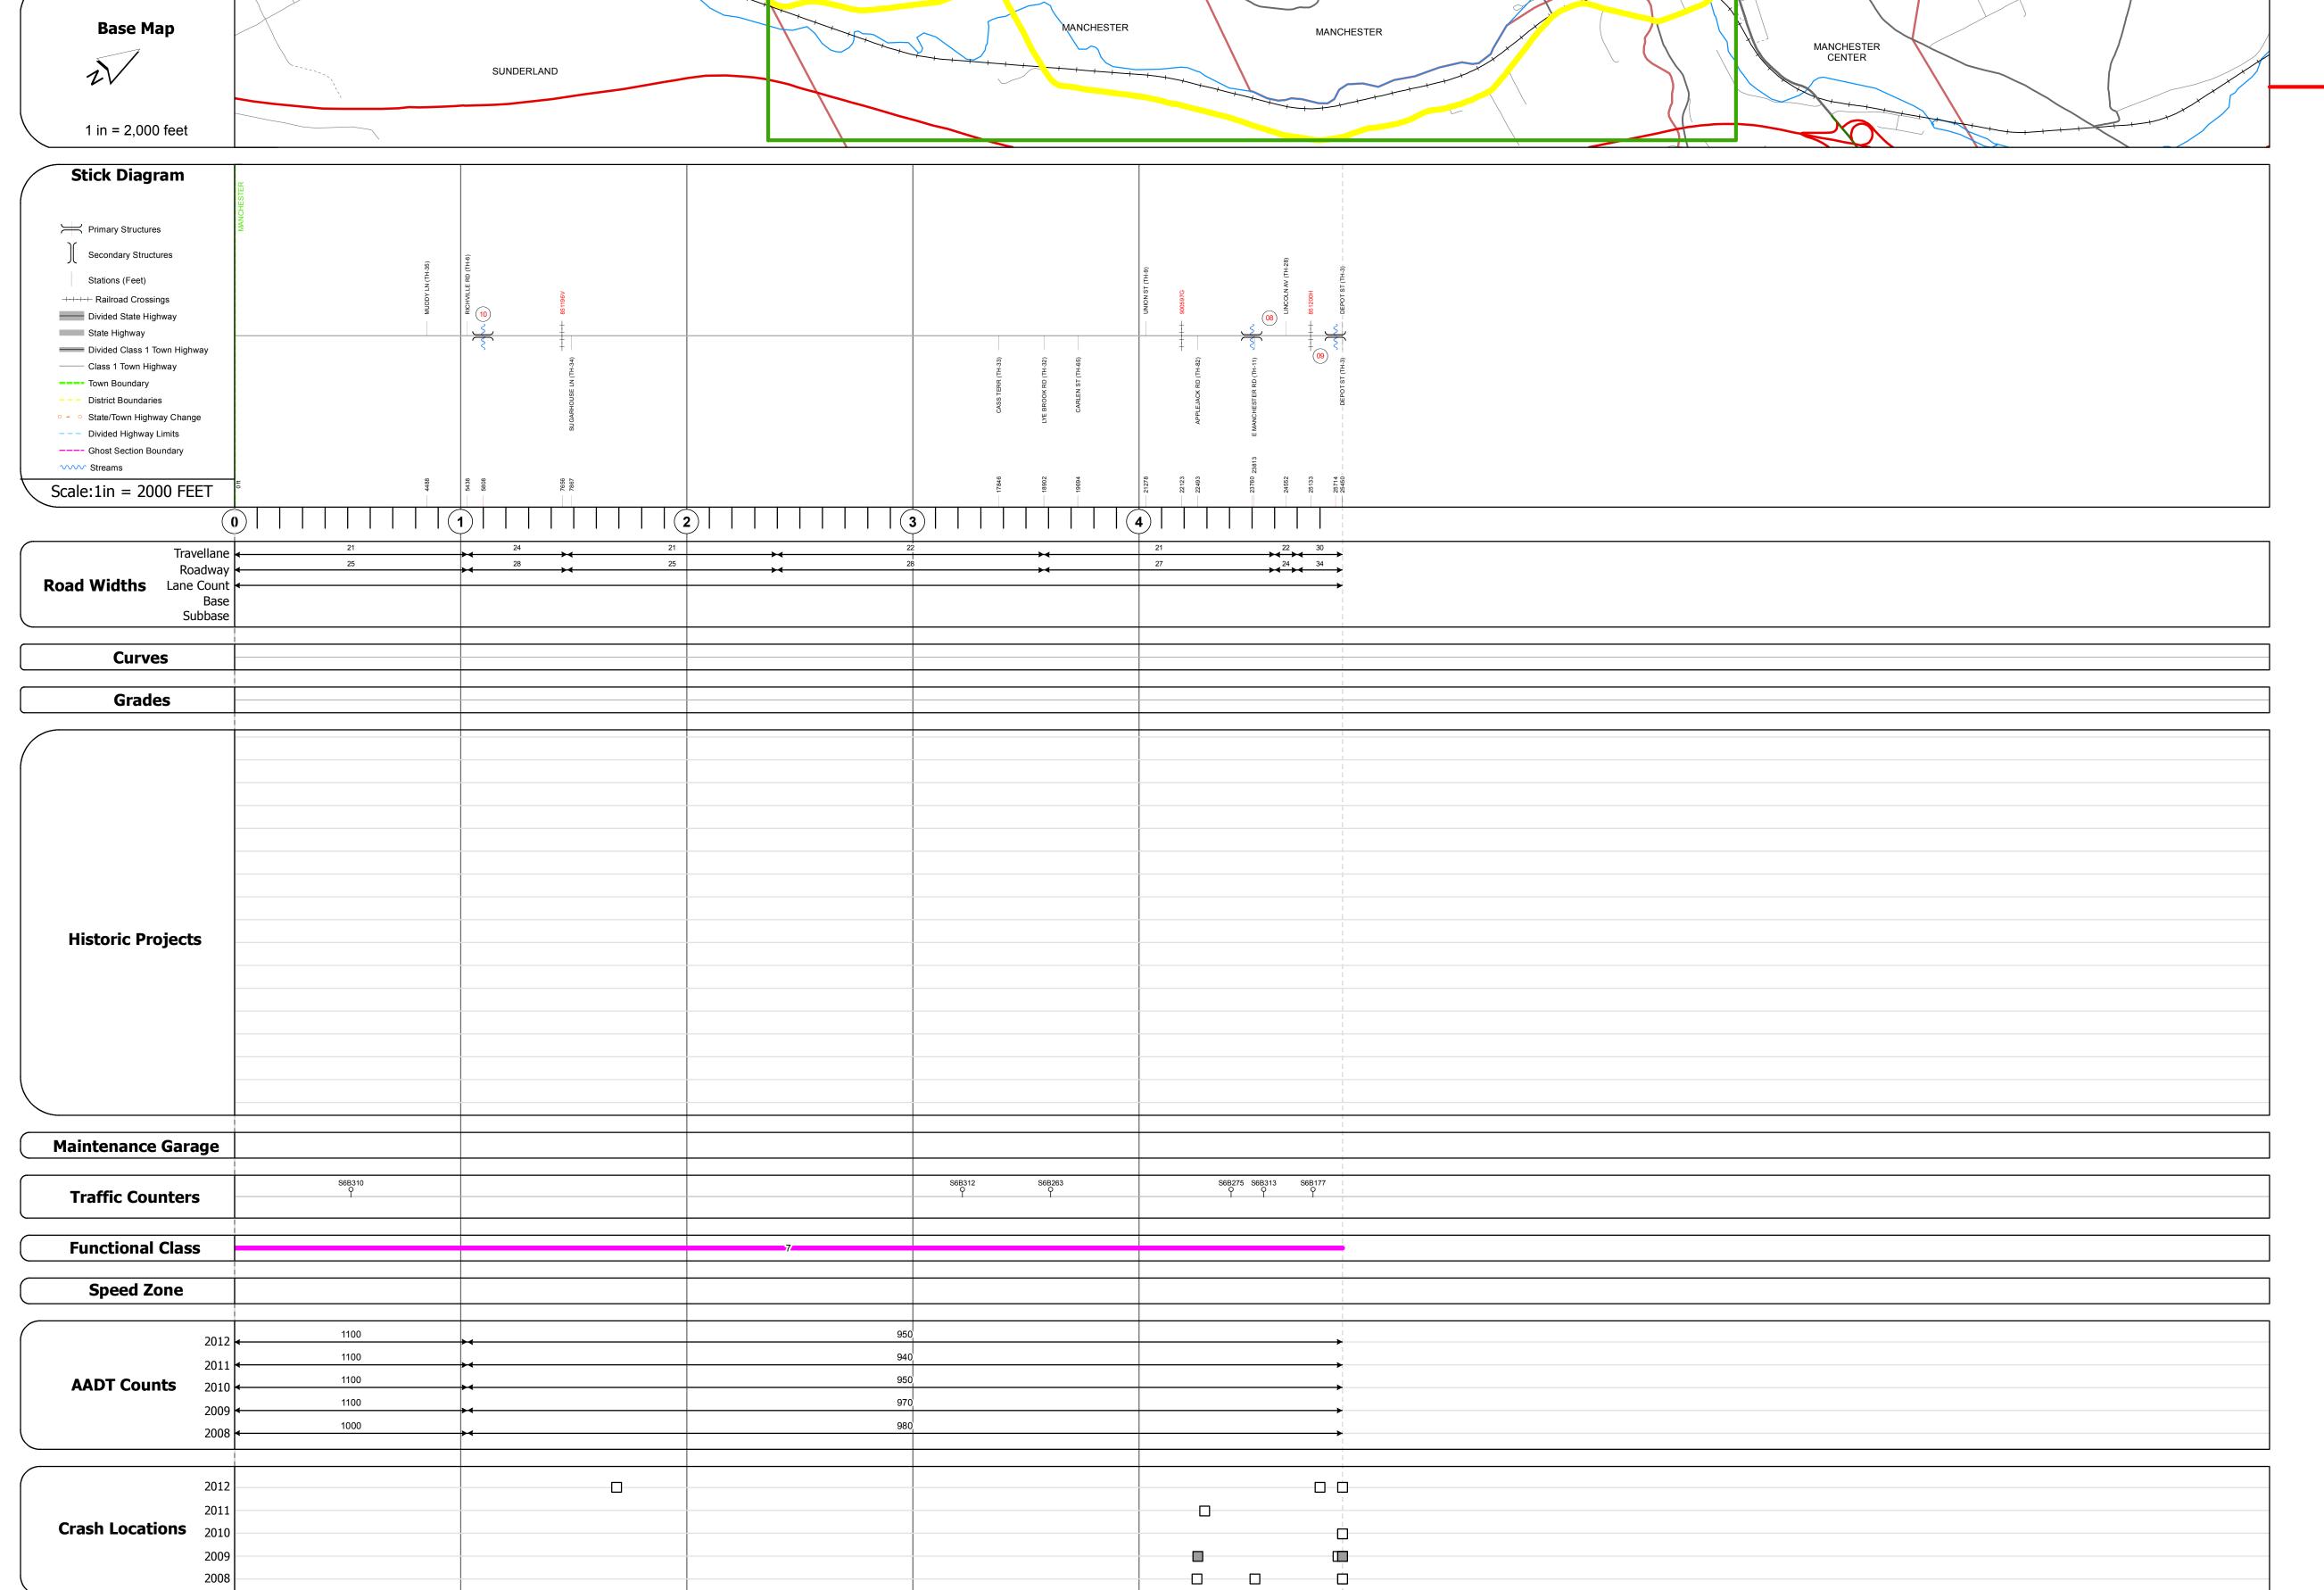

Bridge 10:
Stringer/multi-beam or girder - 1969
Structure No. 200171001002062
Length: 95'
Width: 29.8'
Facility Carried: TR 06 FAS 171
Bridge Type: 3- SPAN CONT STL BM
Features Intersected: BATTEN KILL RIVER
Surface: Bituminous
Maintenance/Ownership: Town

Bridge 8:
Tee Beam - 1929
Structure No. 200171000802062
Length: 44'
Width: 22.8'
Facility Carried: TR 06 FAS 171
Bridge Type: CONCRETE T-BEAM
Features Intersected: BOURN BROOK
Surface: Bituminous
Maintenance/Ownership: Town

Bridge 9:
Stringer/multi-beam or girder - 1955
Structure No. 200171000902062
Length: 69'
Width: 23.9'
Weight Limit: 0
Facility Carried: TR 06 FAS 171
Bridge Type: STEEL BEAM
Features Intersected: BATTEN KILL RIVER
Surface: Bituminous
Maintenance/Ownership: Town

|                     |      | Mileage by Functional Class By Sheet |    |
|---------------------|------|--------------------------------------|----|
|                     | 0171 | 7 - Rural - Major Collector          |    |
|                     |      |                                      |    |
| age Only<br>sh Type |      |                                      |    |
|                     | _    | То                                   | ta |
|                     |      |                                      |    |

| NOUECTED C01710306   |                       |
|----------------------|-----------------------|
| NCHESTER - S01710206 | 4.9 of 4.9            |
|                      |                       |
|                      |                       |
|                      |                       |
|                      |                       |
|                      |                       |
|                      | Total Mileage: 4.9 mi |
|                      |                       |