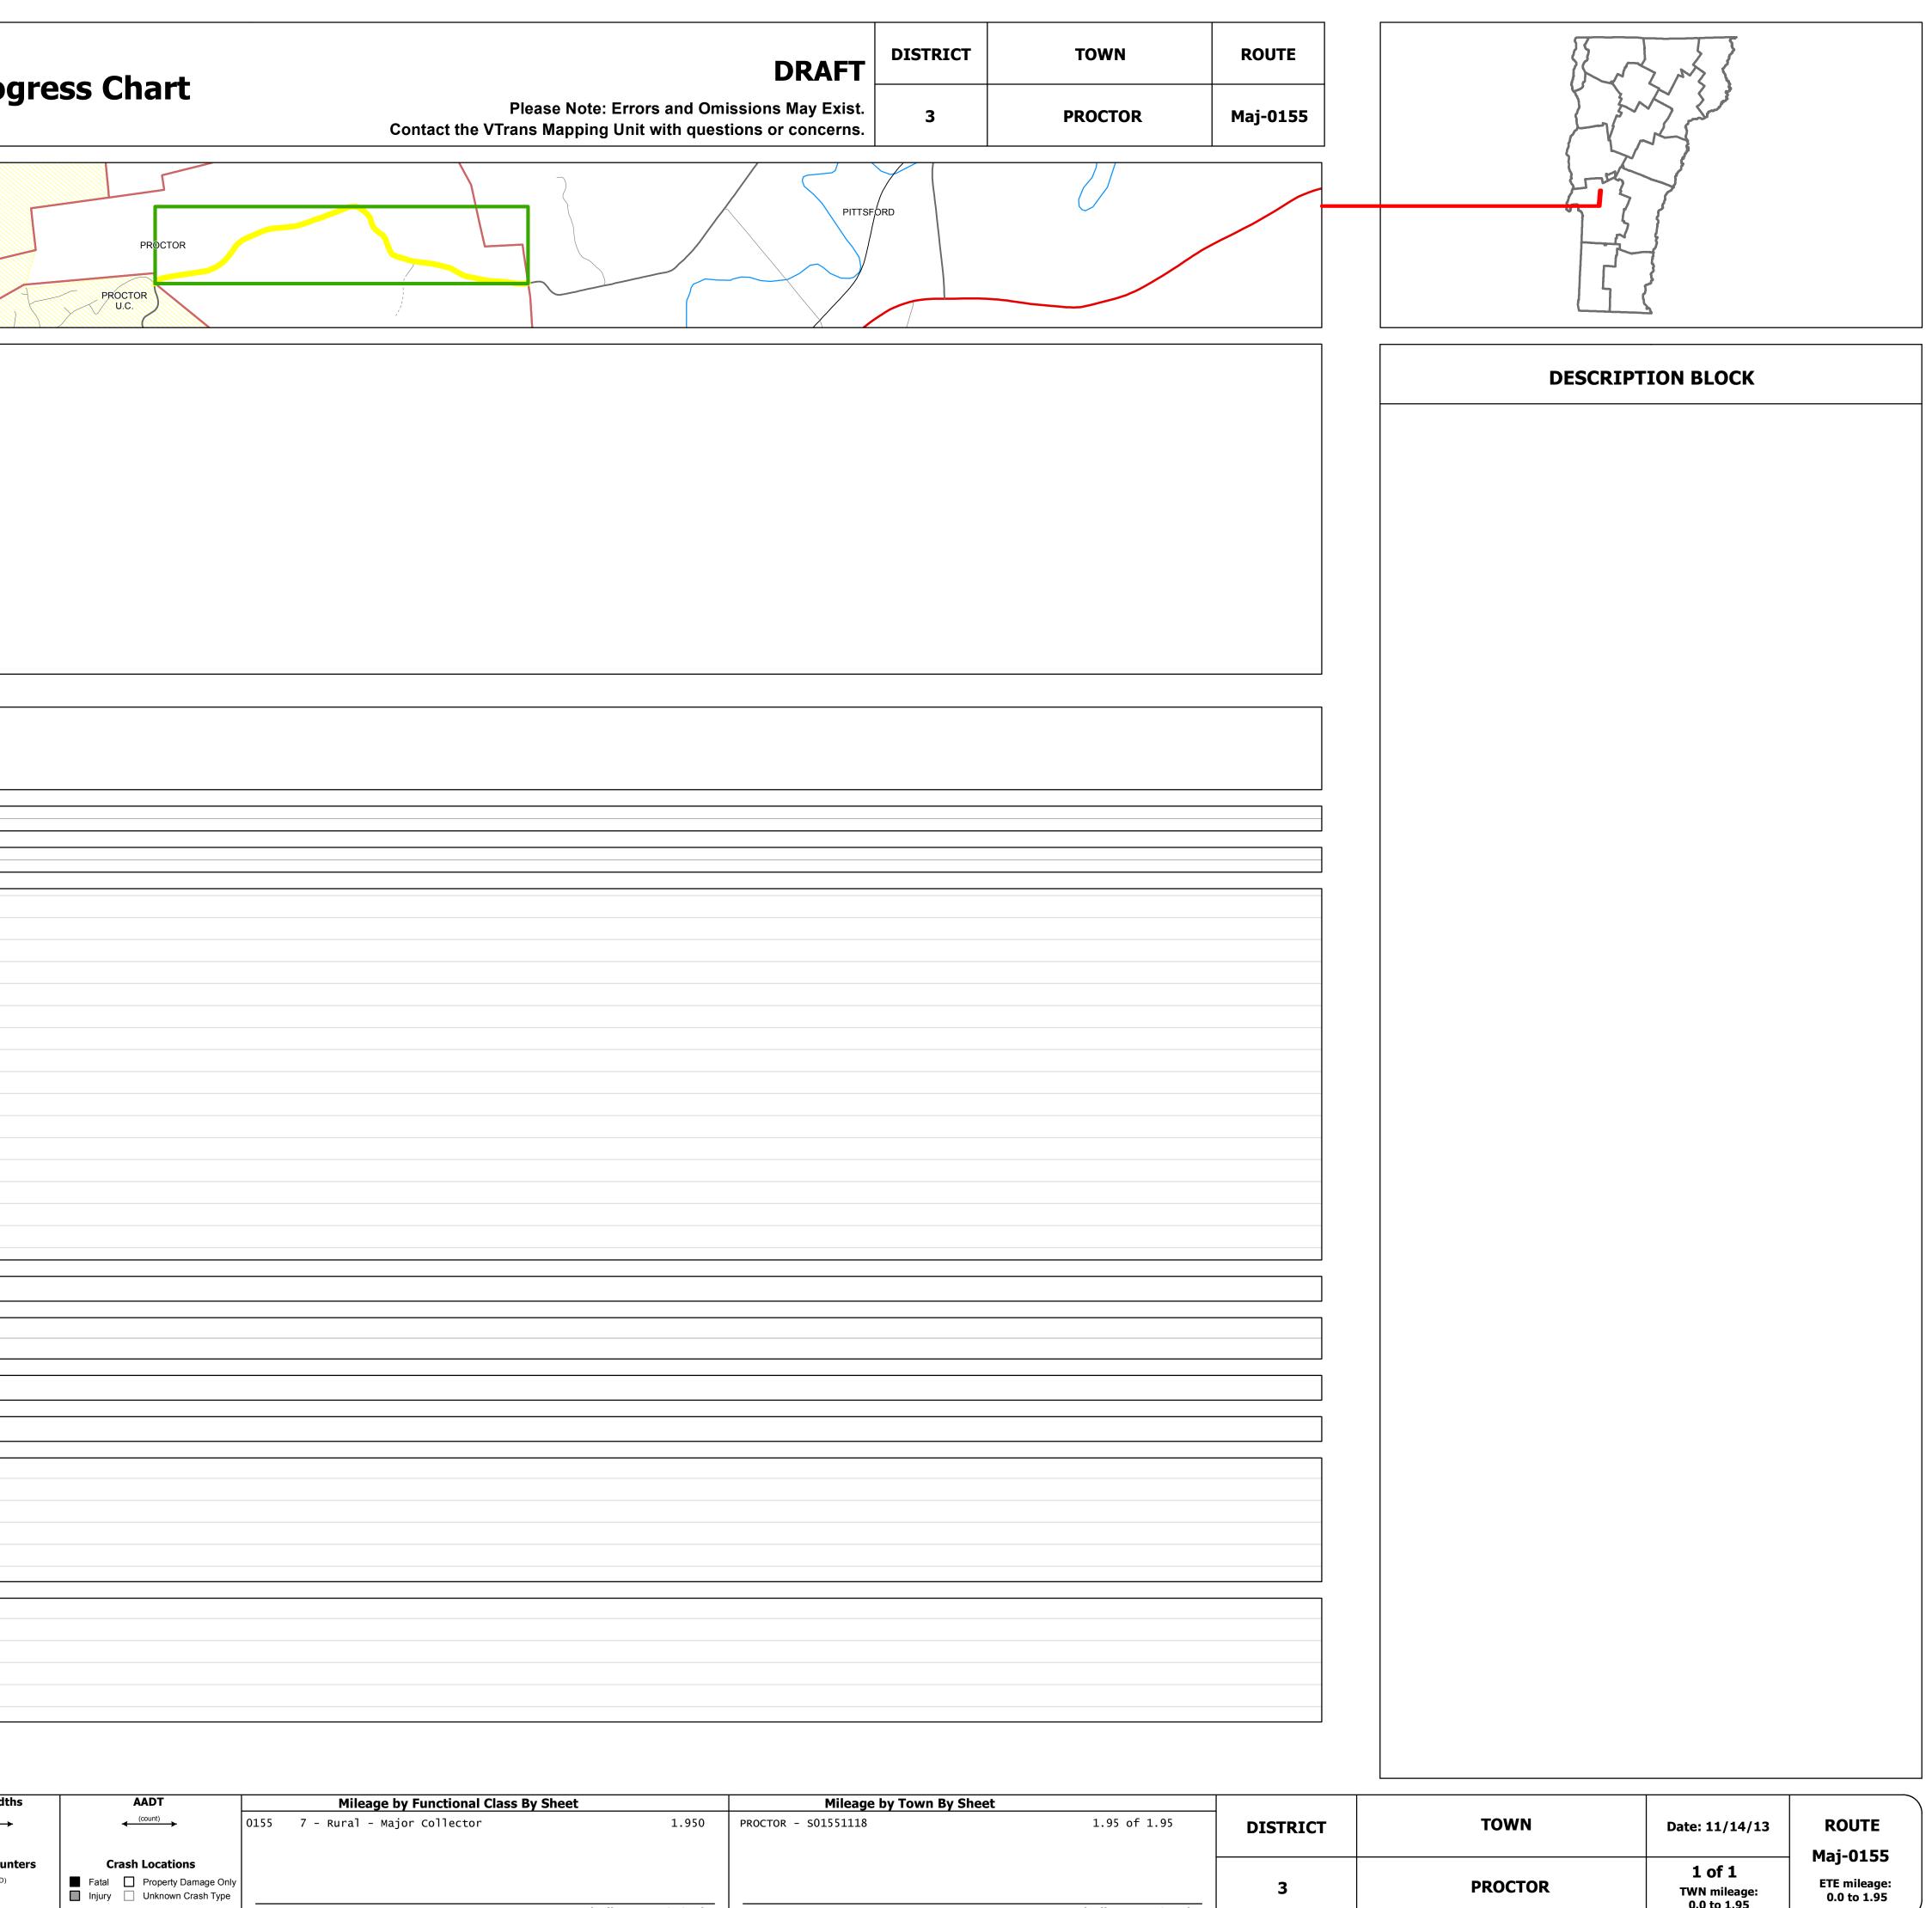

| VTrans                                                                                                                                | Working to Get You There<br>Vermont Agency of Transportation                           |                                                      | Route Log Prog  |
|---------------------------------------------------------------------------------------------------------------------------------------|----------------------------------------------------------------------------------------|------------------------------------------------------|-----------------|
| Base Map                                                                                                                              |                                                                                        | WEST<br>RUTLAND                                      |                 |
| z                                                                                                                                     | WEST<br>RUTLAND<br>U.C.                                                                |                                                      |                 |
| 1 in = 2,000 feet                                                                                                                     |                                                                                        |                                                      |                 |
| Stick Diagram                                                                                                                         |                                                                                        | ACCTOR<br>CCTOR                                      | QXO-152<br>LILI |
| Primary Structures<br>) Secondary Structures<br>Stations (Feet)<br>+++++ Railroad Crossings<br>Divided State Highway<br>State Highway | BEAVER POND RD (TH-10)                                                                 | Δ.                                                   | Ē               |
| Divided Class 1 Town Highway                                                                                                          | FLORENCE RD (TH-2)                                                                     | WHITES CRSG (TH-5)                                   |                 |
| Scale:1in = 2000 FEET                                                                                                                 |                                                                                        | 7445<br>7445                                         |                 |
| Travellane<br>Roadway<br>Road Widths Lane Count<br>Base<br>Subbase                                                                    | 20 19 18 19 18 1<br>22 20 19 20 19 20                                                  | $\begin{array}{cccccccccccccccccccccccccccccccccccc$ | 1               |
| Curves                                                                                                                                |                                                                                        |                                                      |                 |
| Grades                                                                                                                                |                                                                                        |                                                      |                 |
| Historic Projects                                                                                                                     | 1976: RS 0155(3) SA<br>1974: c<br>1974: c<br>1972: SA<br>1949: SA<br>0: SA<br>1941: SA | 2L 2<br>1960: SA<br>1945: SA<br>1944: SA             |                 |
| Maintenance Garage                                                                                                                    | (Not State M                                                                           | aintained)                                           |                 |
| Traffic Counters                                                                                                                      | S6R339                                                                                 |                                                      |                 |
| <b>Functional Class</b>                                                                                                               | 7                                                                                      |                                                      |                 |
| Speed Zone                                                                                                                            |                                                                                        |                                                      |                 |
| 2012 -<br>2011 -<br>2011 -<br>2010 -<br>2009 -<br>2008 -                                                                              | ₹ 250                                                                                  |                                                      |                 |
| 2012<br>2011<br><b>Crash Locations</b><br>2009<br>2008                                                                                |                                                                                        |                                                      |                 |

| Histor         | : Projects                              | Functional Class                                                                                                                                                                                                                                                                                                                                                                                                                                                                                                                                                                                                                                                                                                                                                                                                                                                                                                                                                                                                                                                                                                                                                                                                                                                                                                                                                                                                                                                                                                                                                                                                                                                                                                                                                                                                                                                                    | Curves      | Road Widths      | AADT                          | Mileage by Functional Class By Sheet | Mileage by Town By Sheet |
|----------------|-----------------------------------------|-------------------------------------------------------------------------------------------------------------------------------------------------------------------------------------------------------------------------------------------------------------------------------------------------------------------------------------------------------------------------------------------------------------------------------------------------------------------------------------------------------------------------------------------------------------------------------------------------------------------------------------------------------------------------------------------------------------------------------------------------------------------------------------------------------------------------------------------------------------------------------------------------------------------------------------------------------------------------------------------------------------------------------------------------------------------------------------------------------------------------------------------------------------------------------------------------------------------------------------------------------------------------------------------------------------------------------------------------------------------------------------------------------------------------------------------------------------------------------------------------------------------------------------------------------------------------------------------------------------------------------------------------------------------------------------------------------------------------------------------------------------------------------------------------------------------------------------------------------------------------------------|-------------|------------------|-------------------------------|--------------------------------------|--------------------------|
| Retreatment    | ituminous Gravel                        | ·+ 1 <b></b> 7 <b></b> 12 <b></b> 17                                                                                                                                                                                                                                                                                                                                                                                                                                                                                                                                                                                                                                                                                                                                                                                                                                                                                                                                                                                                                                                                                                                                                                                                                                                                                                                                                                                                                                                                                                                                                                                                                                                                                                                                                                                                                                                | curve left  | (ft)             | (count)                       | 0155 7 - Rural - Major Collector 1.9 | 50 PROCTOR - S01551118   |
|                | ituminous Surface Treated Gravel        | <b>2 8 14 19</b>                                                                                                                                                                                                                                                                                                                                                                                                                                                                                                                                                                                                                                                                                                                                                                                                                                                                                                                                                                                                                                                                                                                                                                                                                                                                                                                                                                                                                                                                                                                                                                                                                                                                                                                                                                                                                                                                    | curve right |                  |                               |                                      |                          |
| Bituminous Mix | lacadam Plant Mix                       | 6 11 16                                                                                                                                                                                                                                                                                                                                                                                                                                                                                                                                                                                                                                                                                                                                                                                                                                                                                                                                                                                                                                                                                                                                                                                                                                                                                                                                                                                                                                                                                                                                                                                                                                                                                                                                                                                                                                                                             | Grades      | Traffic Counters | Crash Locations               |                                      |                          |
| Skinny Mix     | ituminous and Bituminous and Bituminous | Speed Zones                                                                                                                                                                                                                                                                                                                                                                                                                                                                                                                                                                                                                                                                                                                                                                                                                                                                                                                                                                                                                                                                                                                                                                                                                                                                                                                                                                                                                                                                                                                                                                                                                                                                                                                                                                                                                                                                         | grade up    | (counter ID)     | Fatal Property Damage Only    |                                      |                          |
|                | Concrete                                | SPEED LIMIT | grade down  | Ϋ́               | 🔲 Injury 🗌 Unknown Crash Type |                                      |                          |
|                | oncrete                                 | 25 30 35 40 45 50 55 60 65                                                                                                                                                                                                                                                                                                                                                                                                                                                                                                                                                                                                                                                                                                                                                                                                                                                                                                                                                                                                                                                                                                                                                                                                                                                                                                                                                                                                                                                                                                                                                                                                                                                                                                                                                                                                                                                          |             |                  |                               | Total Mileage: 1.950                 | ni                       |