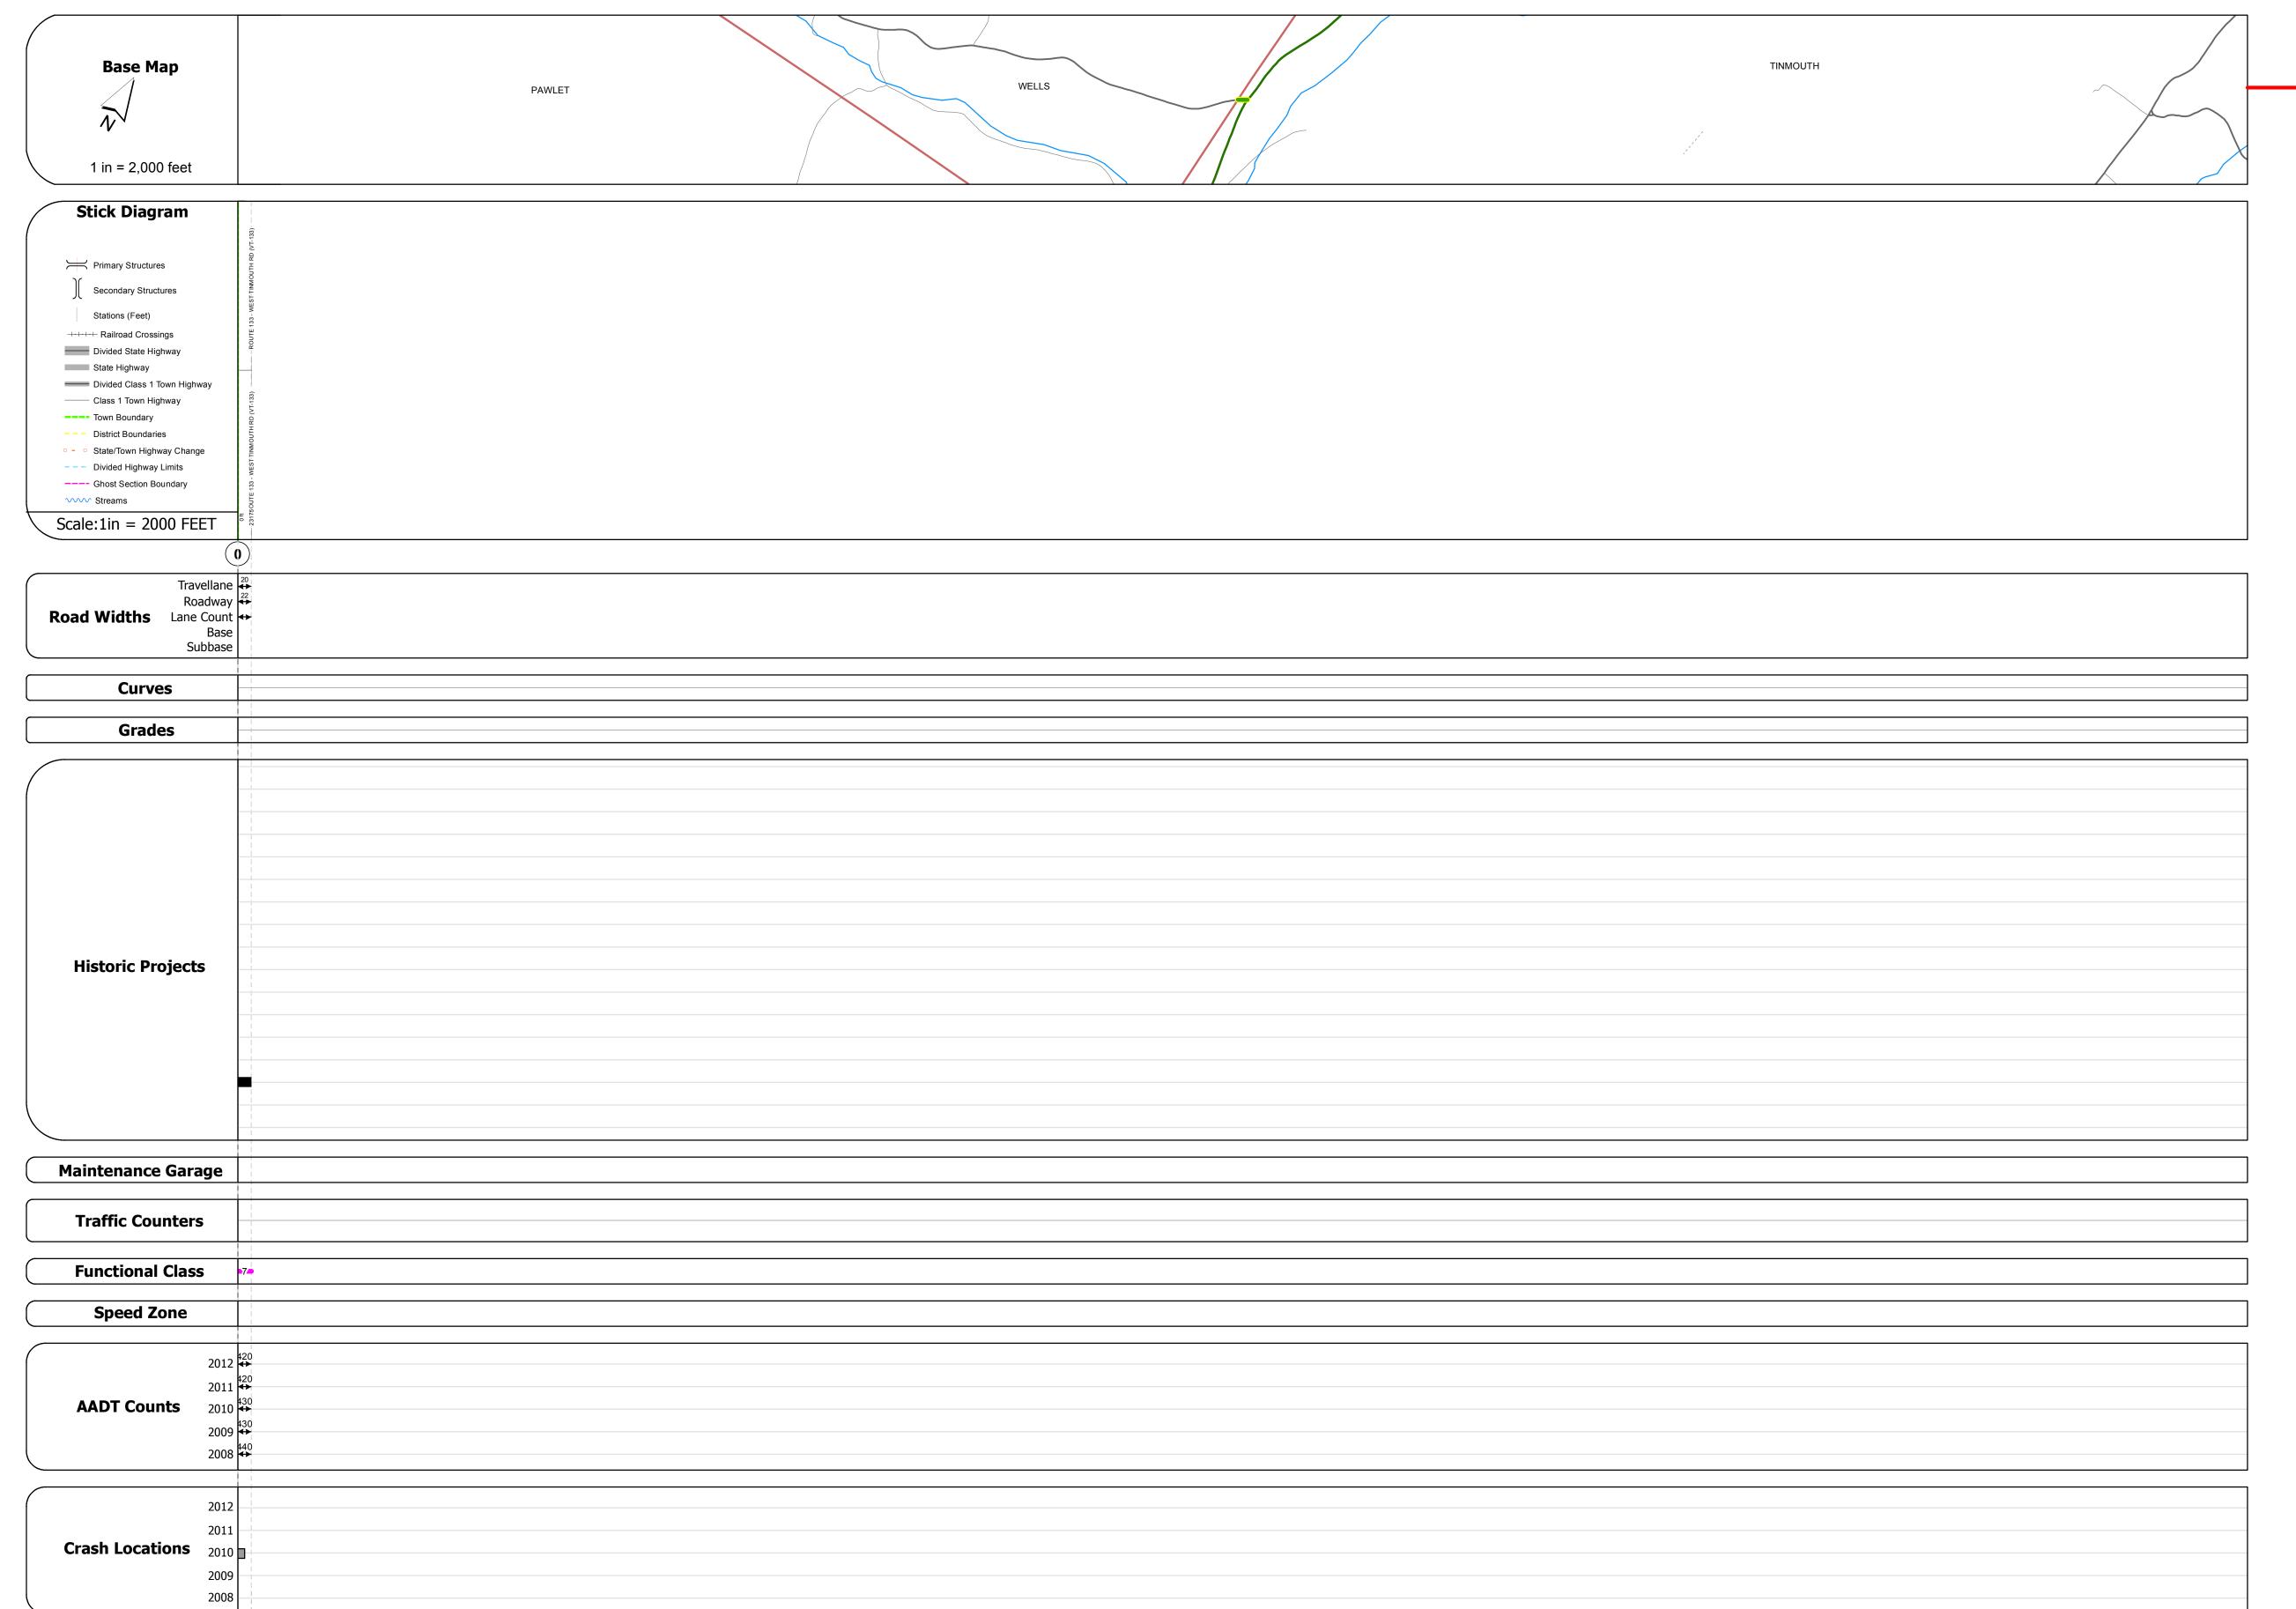

## **Route Log Progress Chart**

Please Note: Errors and Omissions May Exist.
Contact the VTrans Mapping Unit with questions or concerns.

DISTRICT TOWN ROUTE

3 TINMOUTH Maj-0140

**DESCRIPTION BLOCK** 

|                                                                                                   |                                                                                                                                                                                                                                                                                                                                                                                                                                                                                                                                                                                                                                                                                                                                                                                                                                                                                                                                                                                                                                                                                                                                                                                                                                                                                                                                                                                                                                                                                                                                                                                                                                                                                                                                                                                                                                                                                                                                                                                                                                                                                                                               |             |                  |                            |                                      |                           |                          | L        |             |                |                              |
|---------------------------------------------------------------------------------------------------|-------------------------------------------------------------------------------------------------------------------------------------------------------------------------------------------------------------------------------------------------------------------------------------------------------------------------------------------------------------------------------------------------------------------------------------------------------------------------------------------------------------------------------------------------------------------------------------------------------------------------------------------------------------------------------------------------------------------------------------------------------------------------------------------------------------------------------------------------------------------------------------------------------------------------------------------------------------------------------------------------------------------------------------------------------------------------------------------------------------------------------------------------------------------------------------------------------------------------------------------------------------------------------------------------------------------------------------------------------------------------------------------------------------------------------------------------------------------------------------------------------------------------------------------------------------------------------------------------------------------------------------------------------------------------------------------------------------------------------------------------------------------------------------------------------------------------------------------------------------------------------------------------------------------------------------------------------------------------------------------------------------------------------------------------------------------------------------------------------------------------------|-------------|------------------|----------------------------|--------------------------------------|---------------------------|--------------------------|----------|-------------|----------------|------------------------------|
| Historic Projects                                                                                 | Functional Class                                                                                                                                                                                                                                                                                                                                                                                                                                                                                                                                                                                                                                                                                                                                                                                                                                                                                                                                                                                                                                                                                                                                                                                                                                                                                                                                                                                                                                                                                                                                                                                                                                                                                                                                                                                                                                                                                                                                                                                                                                                                                                              | Curves      | Road Widths      | AADT                       | Mileage by Functional Class By Sheet | Mileag                    | Mileage by Town By Sheet |          |             |                |                              |
| Retreatment Bituminous Gravel                                                                     | <del></del>                                                                                                                                                                                                                                                                                                                                                                                                                                                                                                                                                                                                                                                                                                                                                                                                                                                                                                                                                                                                                                                                                                                                                                                                                                                                                                                                                                                                                                                                                                                                                                                                                                                                                                                                                                                                                                                                                                                                                                                                                                                                                                                   | curve left  | <b>←</b> (ft)    | (count)                    | 0140 7 - Rural - Major Collector     | 0.060 TINMOUTH - S0140112 | 4 0.06 of 0.06           | DISTRICT | TOWN        | Date: 11/14/13 | ROUTE                        |
| Resurface Concrete Surface Treated                                                                | 2 8 — 14 — 19                                                                                                                                                                                                                                                                                                                                                                                                                                                                                                                                                                                                                                                                                                                                                                                                                                                                                                                                                                                                                                                                                                                                                                                                                                                                                                                                                                                                                                                                                                                                                                                                                                                                                                                                                                                                                                                                                                                                                                                                                                                                                                                 | curve right |                  |                            | j                                    |                           |                          | DISTRICT | 101111      | Date: 11/14/15 | KOOIL                        |
| Unknown  Bituminous  Macadam  Plant Mix  Cold Plane and                                           | 6 11 16                                                                                                                                                                                                                                                                                                                                                                                                                                                                                                                                                                                                                                                                                                                                                                                                                                                                                                                                                                                                                                                                                                                                                                                                                                                                                                                                                                                                                                                                                                                                                                                                                                                                                                                                                                                                                                                                                                                                                                                                                                                                                                                       |             |                  |                            |                                      |                           |                          |          |             |                | Maj-0140                     |
| Cold Plane and Reclaimed Base                                                                     |                                                                                                                                                                                                                                                                                                                                                                                                                                                                                                                                                                                                                                                                                                                                                                                                                                                                                                                                                                                                                                                                                                                                                                                                                                                                                                                                                                                                                                                                                                                                                                                                                                                                                                                                                                                                                                                                                                                                                                                                                                                                                                                               | Grades      | Traffic Counters | Crash Locations            |                                      |                           |                          |          |             | 1 of 1         |                              |
| Skinny Mix  Bituminous  Concrete  Cold Plane and Reclaimed Base and Bituminous Concrete  Concrete | Speed Zones                                                                                                                                                                                                                                                                                                                                                                                                                                                                                                                                                                                                                                                                                                                                                                                                                                                                                                                                                                                                                                                                                                                                                                                                                                                                                                                                                                                                                                                                                                                                                                                                                                                                                                                                                                                                                                                                                                                                                                                                                                                                                                                   | grade up    | (counter ID)     | Fatal Property Damage Only |                                      |                           |                          | 3        | TINMOUTH    |                | ETE mileage:                 |
|                                                                                                   | SPEED | grade down  | T T              | Injury Unknown Crash Type  |                                      |                           |                          |          | 12111100111 | TWN mileage:   | ETE mileage:<br>4.59 to 4.65 |
| Concrete                                                                                          | 25 30 35 40 45 50 55 60 65                                                                                                                                                                                                                                                                                                                                                                                                                                                                                                                                                                                                                                                                                                                                                                                                                                                                                                                                                                                                                                                                                                                                                                                                                                                                                                                                                                                                                                                                                                                                                                                                                                                                                                                                                                                                                                                                                                                                                                                                                                                                                                    |             |                  |                            | Total                                | Mileage: 0.060 mi         | Total Mileage: 0.06 mi   |          |             | 0.0 to 0.06    |                              |