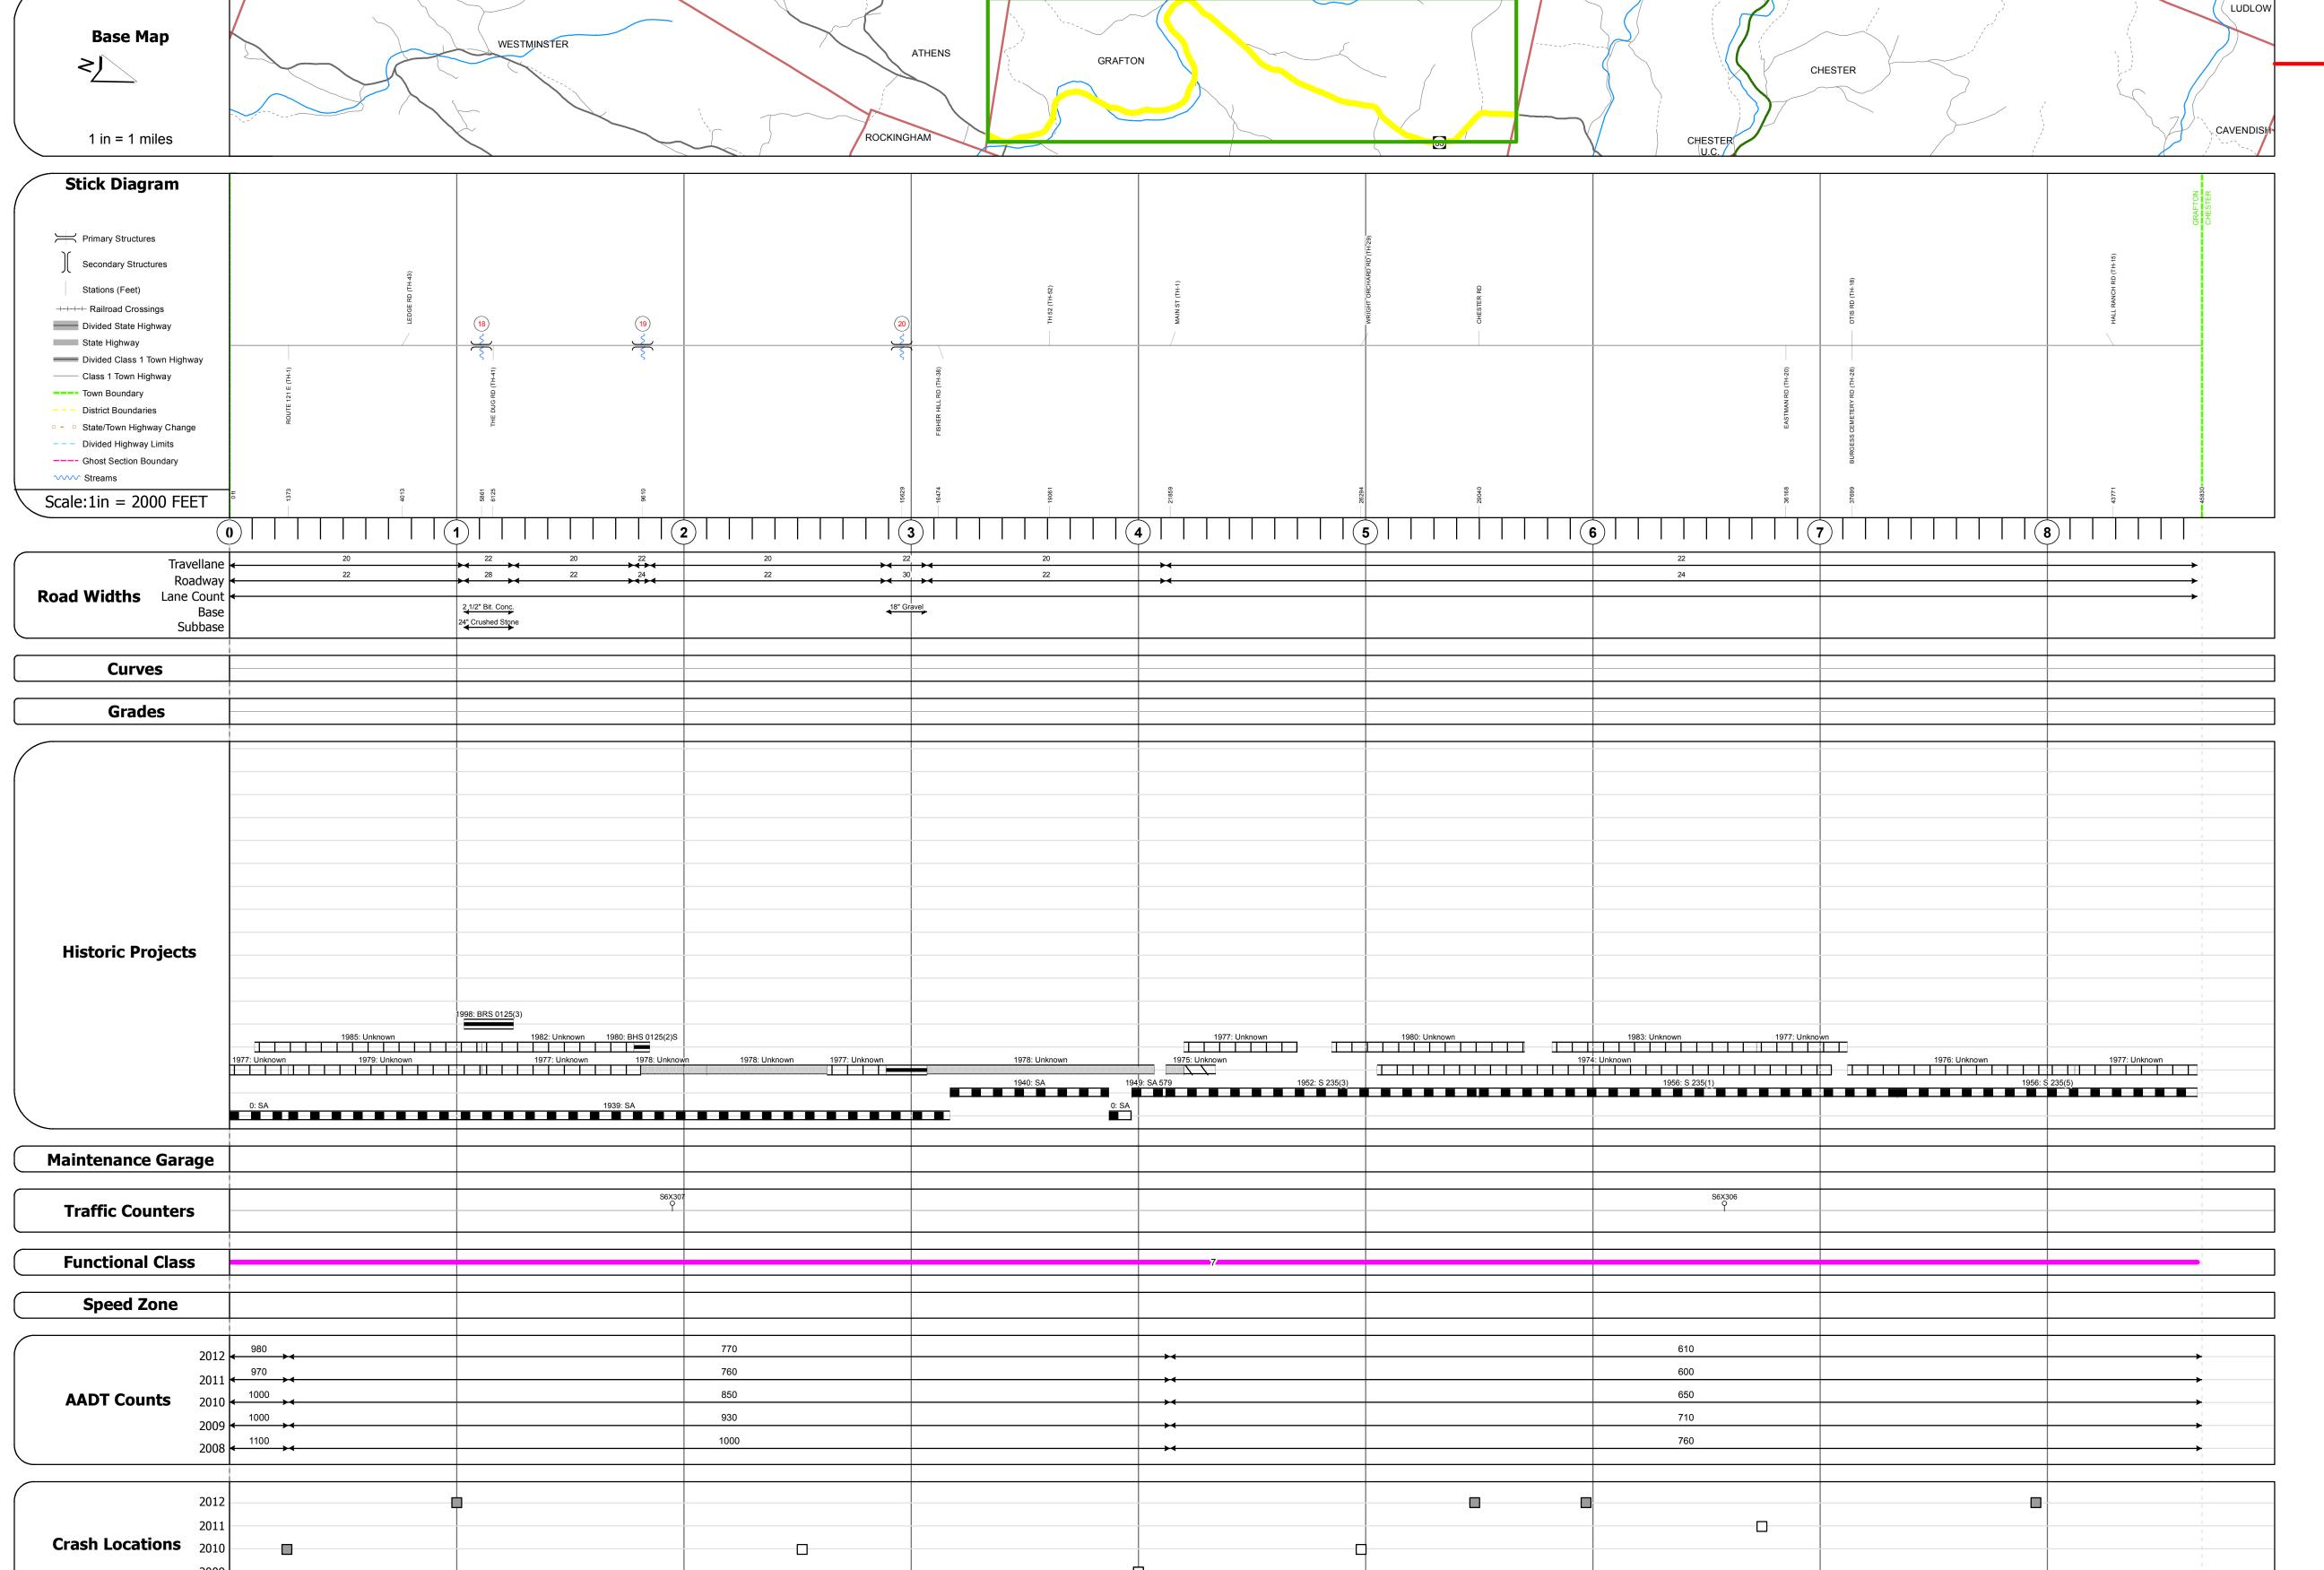

Stringer/multi-beam or girder - 1997 Structure No. 200125001813062 Length: 125' Width: 26.8' Facility Carried: TR 01 FAS 125 Bridge Type: WELDED CURVED GIRDER Features Intersected: SAXTONS RIVER Surface: Bituminous Maintenance/Ownership: Town

Bridge 19:
Stringer/multi-beam or girder - 1939
Structure No. 200125001913062
Length: 166'
Width: 24.2'
Facility Carried: TR 01 FAS 125
Bridge Type: 2 SPN CONT ROLLED BM
Features Intersected: SAXTONS RIVER
Surface: Bituminous
Maintenance/Ownership: Town

Stringer/multi-beam or girder - 1937
Structure No. 200125002013062
Length: 191'
Width: 30.0'
Facility Carried: TR 01 FAS 125
Bridge Type: 3 SPAN ROLLED BEAM
Features Intersected: SAXTONS RIVER
Surface: Bituminous
Maintenance/Ownership: Town