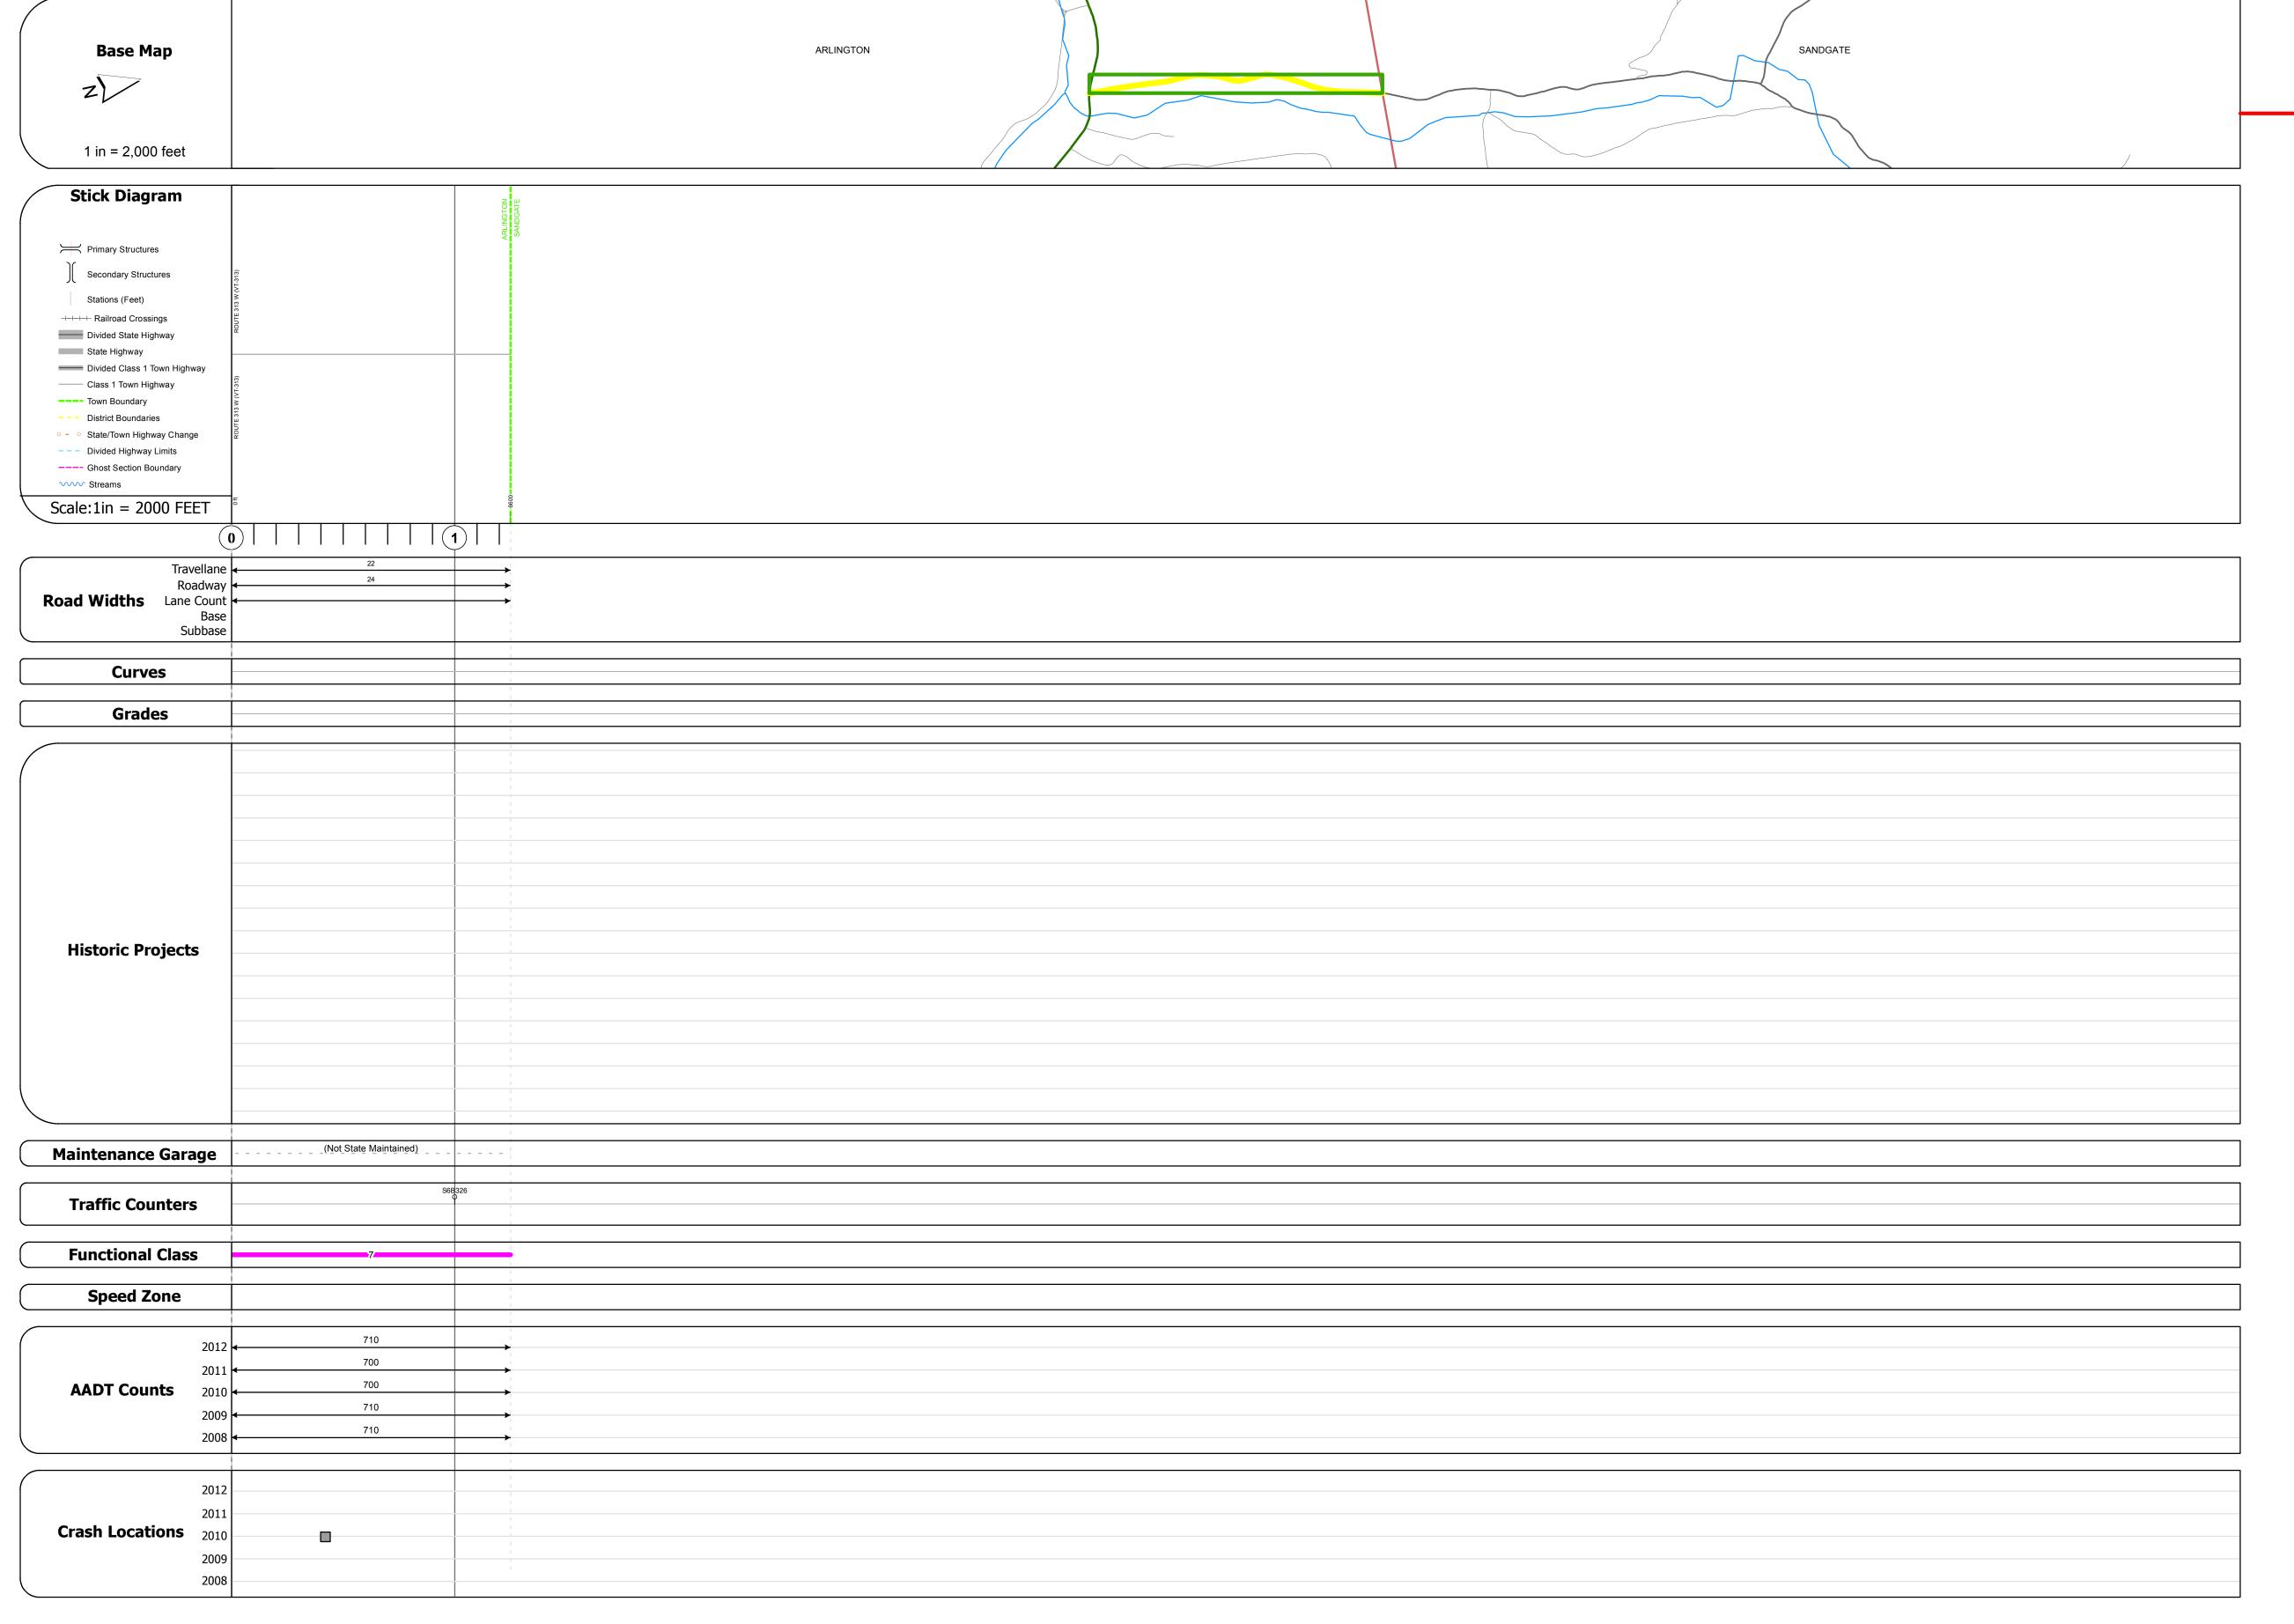

## **Route Log Progress Chart**

Please Note: Errors and Omissions May Exist. Contact the VTrans Mapping Unit with questions or concerns.

**DRAFT** 

**DISTRICT TOWN ROUTE ARLINGTON** Maj-0121



**DESCRIPTION BLOCK** 



| Histo                   | ric Projects       |                               | Functional Class