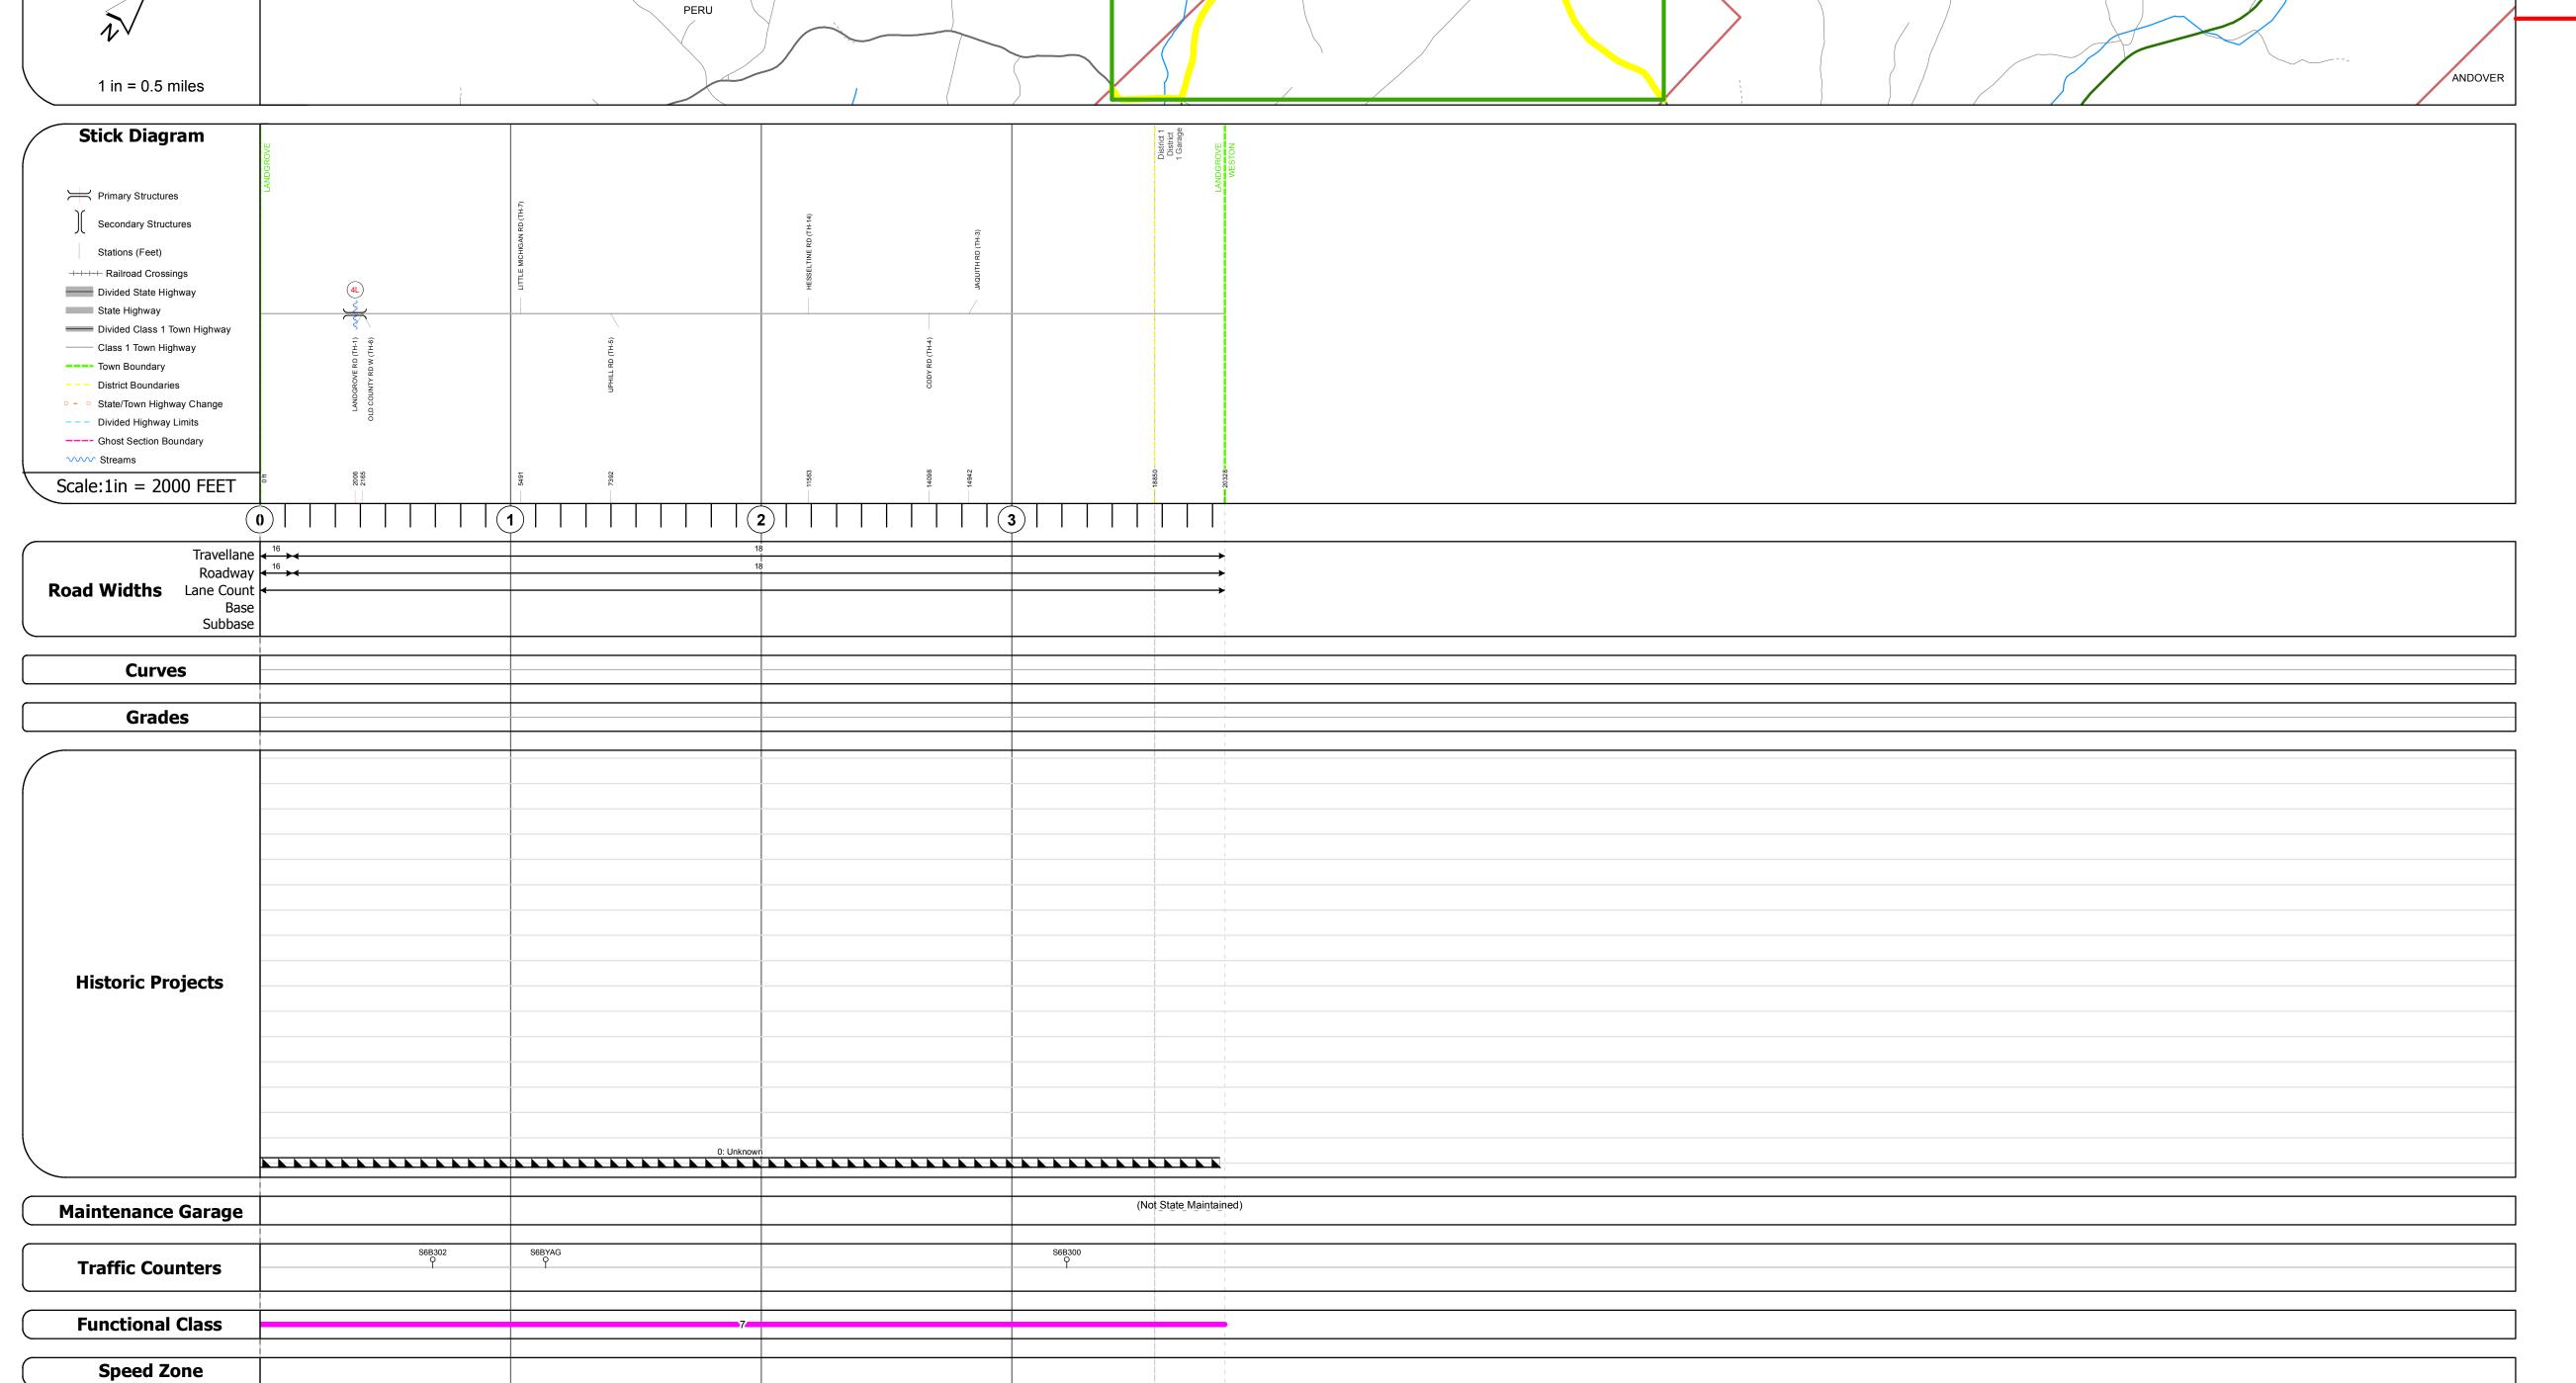

## **Route Log Progress Chart**

DRAFT

Please Note: Errors and Omissions May Exist.

Contact the VTrans Mapping Unit with questions or concerns.

DISTRICT TOWN ROUTE

1 LANDGROVE Maj-0120

WESTON

**DESCRIPTION BLOCK** 

**ROUTE** 

Maj-0120

ETE mileage: 3.57 to 7.42

Date: 11/14/13

1 of 1

TWN mileage: 0.0 to 3.85

Bridge 4L: Tee Beam - 1934 Structure No. 200120004L02052

Maintenance/Ownership: Town

Facility Carried: TR 02 FAS 120
Bridge Type: 2 SP CONCRETE T-BEAM
Features Intersected: UTLEY BROOK

Length: 108' Width: 19.8'

Surface: Bituminous

LANDGROVE

|                                                          |                                                                |                      |                   |                           |                                      |                             |                        | _        |                |
|----------------------------------------------------------|----------------------------------------------------------------|----------------------|-------------------|---------------------------|--------------------------------------|-----------------------------|------------------------|----------|----------------|
| Historic Projects                                        | Functional Class                                               | Curves               | Road Widths       | AADT                      | Mileage by Functional Class By Sheet | Mileage by Town             | By Sheet               |          |                |
| Retreatment Bituminous Gravel  Resurface Surface Treated | ├── <del>+</del> 1 <b>──</b> ─ 7 <b>──</b> ─ 12 <b>──</b> ─ 17 | curve left           | <b>←</b> (ft)     | (count)                   | 0120 7 - Rural - Major Collector     | 3.850 LANDGROVE - S01200205 | 3.85 of 3.85           | DISTRICT | TOWN           |
| Unknown Bituminous Gravel                                | 2 8 — 14 — 19                                                  | carre ngm            |                   |                           |                                      |                             |                        |          |                |
| Bituminous Mix  Cold Plane and  Reclaimed Base           | 6 — 11 — 16                                                    | Grades               | Traffic Counters  | Crash Locations           |                                      |                             |                        |          |                |
| Skinny Mix  Bituminous  Concrete                         | Speed Zones                                                    | ─ <b>──</b> grade up | (counter ID)<br>Q | Fatal Property Damage Onl | ly                                   |                             |                        | 1 1      | LANDGROVE      |
| Concrete Concrete                                        |                                                                | grade down           | <u>'</u>          | Injury Unknown Crash Type |                                      |                             |                        | _        | 2.11.2.51.61.2 |
| Concrete                                                 | 25 50 55 40 45 50 55 60 65                                     |                      |                   |                           | Total                                | Mileage: 3.850 mi           | Total Mileage: 3.85 mi |          |                |