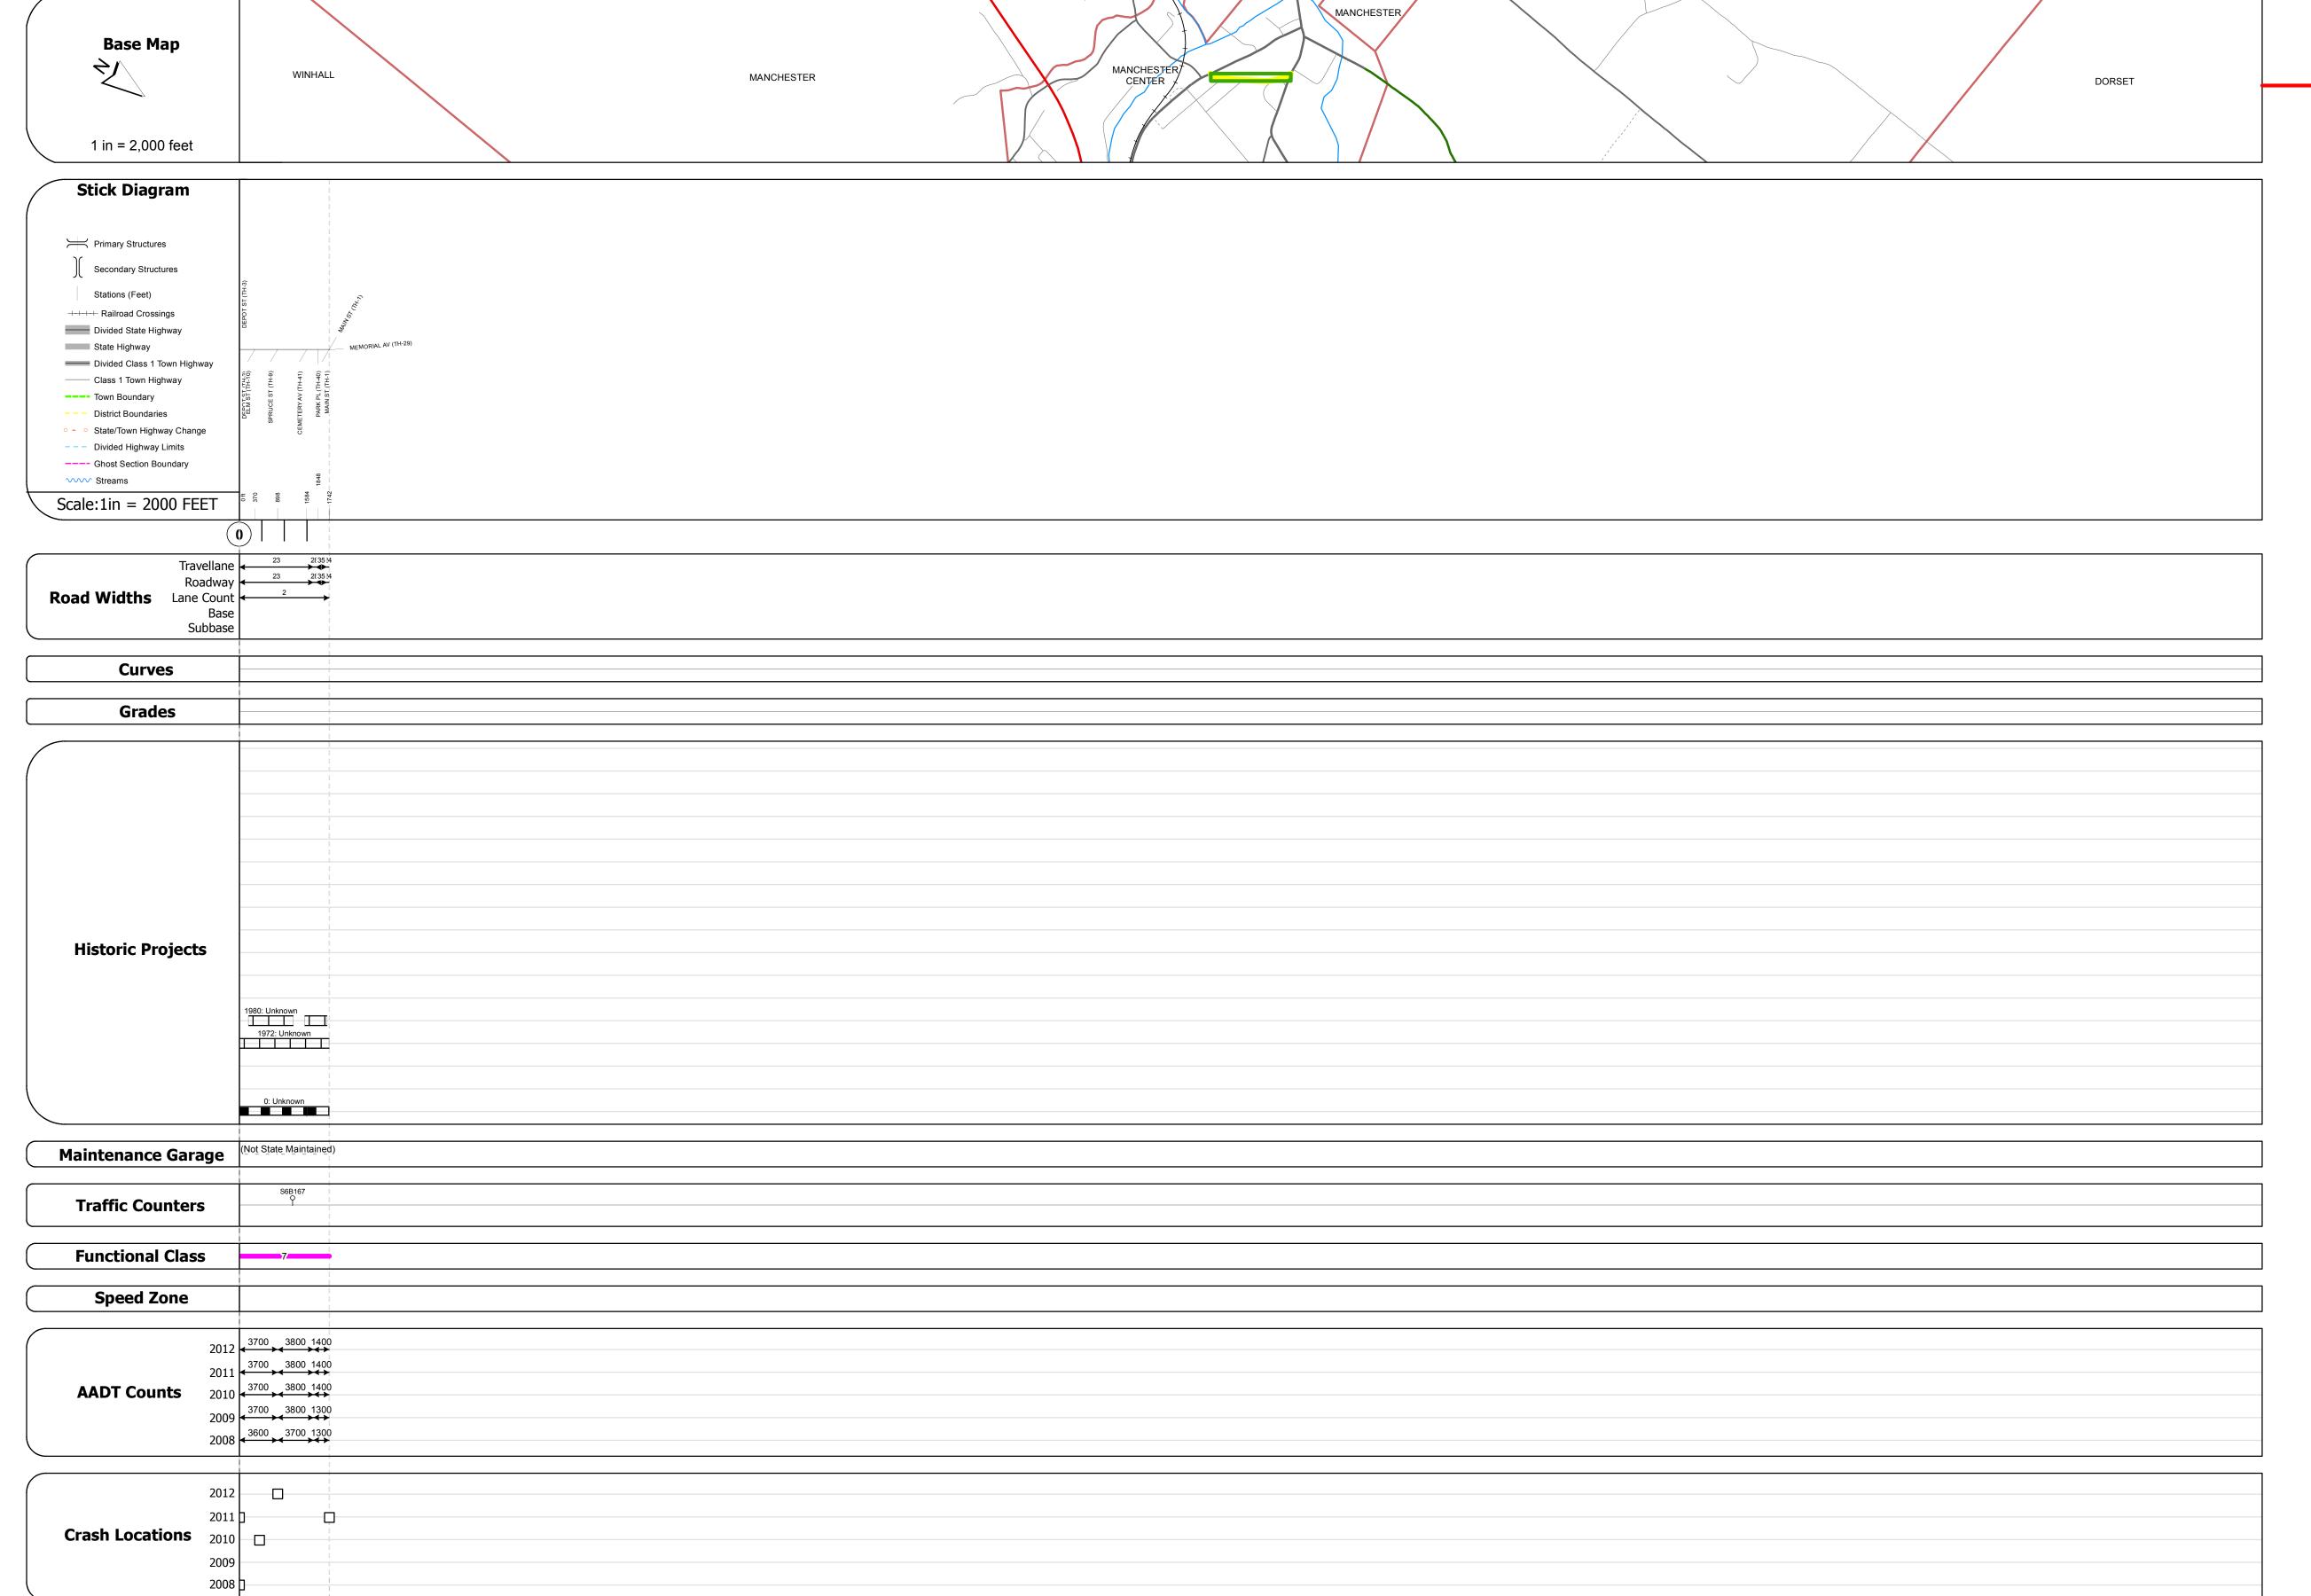

| Historic Projects                                     | Functional Class                                                                                                                                                                                                                                                                                                                                                                                                                                                                                                                                                                                                                                                                                                                                                                                                                                                                                                                                                                                                                                                                                                                                                                                                                                                                                                                                                                                                                                                                                                                                                                                                                                                                                                                                                                                                                                                                                                                                                                                                                                                                                                             | Curves      | Road Widths      | AADT                       | Mileage by Functional Class By Sheet | Mileage by Town By Sheet     |                       |          |            |                            |              |
|-------------------------------------------------------|------------------------------------------------------------------------------------------------------------------------------------------------------------------------------------------------------------------------------------------------------------------------------------------------------------------------------------------------------------------------------------------------------------------------------------------------------------------------------------------------------------------------------------------------------------------------------------------------------------------------------------------------------------------------------------------------------------------------------------------------------------------------------------------------------------------------------------------------------------------------------------------------------------------------------------------------------------------------------------------------------------------------------------------------------------------------------------------------------------------------------------------------------------------------------------------------------------------------------------------------------------------------------------------------------------------------------------------------------------------------------------------------------------------------------------------------------------------------------------------------------------------------------------------------------------------------------------------------------------------------------------------------------------------------------------------------------------------------------------------------------------------------------------------------------------------------------------------------------------------------------------------------------------------------------------------------------------------------------------------------------------------------------------------------------------------------------------------------------------------------------|-------------|------------------|----------------------------|--------------------------------------|------------------------------|-----------------------|----------|------------|----------------------------|--------------|
| Retreatment Bituminous Gravel                         | ├────────────────────────────────────                                                                                                                                                                                                                                                                                                                                                                                                                                                                                                                                                                                                                                                                                                                                                                                                                                                                                                                                                                                                                                                                                                                                                                                                                                                                                                                                                                                                                                                                                                                                                                                                                                                                                                                                                                                                                                                                                                                                                                                                                                                                                        | curve left  | <b>←</b> (ft)    | (count)                    | 0116 7 - Rural - Major Collector     | 0.400 MANCHESTER - S01160206 | 0.4 of 0.4            | DISTRICT | TOWN       | Date: 11/14/13             | ROUTE        |
| Resurface Concrete Surface Treated                    | 2 8 — 14 — 19                                                                                                                                                                                                                                                                                                                                                                                                                                                                                                                                                                                                                                                                                                                                                                                                                                                                                                                                                                                                                                                                                                                                                                                                                                                                                                                                                                                                                                                                                                                                                                                                                                                                                                                                                                                                                                                                                                                                                                                                                                                                                                                | curve right |                  |                            |                                      |                              |                       | DISTRICT | 101111     | Date. 11/14/15             | KOOIL        |
| Unknown Macadam                                       | 6 — 11 — 16                                                                                                                                                                                                                                                                                                                                                                                                                                                                                                                                                                                                                                                                                                                                                                                                                                                                                                                                                                                                                                                                                                                                                                                                                                                                                                                                                                                                                                                                                                                                                                                                                                                                                                                                                                                                                                                                                                                                                                                                                                                                                                                  |             |                  |                            |                                      |                              |                       |          |            |                            | Maj-0116     |
| Bituminous Mix                                        |                                                                                                                                                                                                                                                                                                                                                                                                                                                                                                                                                                                                                                                                                                                                                                                                                                                                                                                                                                                                                                                                                                                                                                                                                                                                                                                                                                                                                                                                                                                                                                                                                                                                                                                                                                                                                                                                                                                                                                                                                                                                                                                              | Grades      | Traffic Counters | Crash Locations            |                                      |                              |                       |          |            | 1 of 1                     | liaj orro    |
| Skinny Mix  Bituminous  Reclaimed Base and Bituminous | Speed Zones                                                                                                                                                                                                                                                                                                                                                                                                                                                                                                                                                                                                                                                                                                                                                                                                                                                                                                                                                                                                                                                                                                                                                                                                                                                                                                                                                                                                                                                                                                                                                                                                                                                                                                                                                                                                                                                                                                                                                                                                                                                                                                                  | grade up    | (counter ID)     | Fatal Property Damage Only |                                      |                              |                       | 4        | MANCHESTER |                            | ETE mileage: |
| Bituminous Seal Concrete Concrete                     | SPEED   SPEE | grade down  | Ť                | Injury  Unknown Crash Type |                                      |                              |                       | · ·      | MANCHESTER | TWN mileage:<br>0.0 to 0.4 | 0.0 to 0.4   |
| Concrete                                              | 25   30   35   40   45   50   55   60   65                                                                                                                                                                                                                                                                                                                                                                                                                                                                                                                                                                                                                                                                                                                                                                                                                                                                                                                                                                                                                                                                                                                                                                                                                                                                                                                                                                                                                                                                                                                                                                                                                                                                                                                                                                                                                                                                                                                                                                                                                                                                                   |             |                  |                            | Total Mile                           | 0.400 mi                     | Total Mileages O.4 mi |          |            | U.U to U.4                 |              |