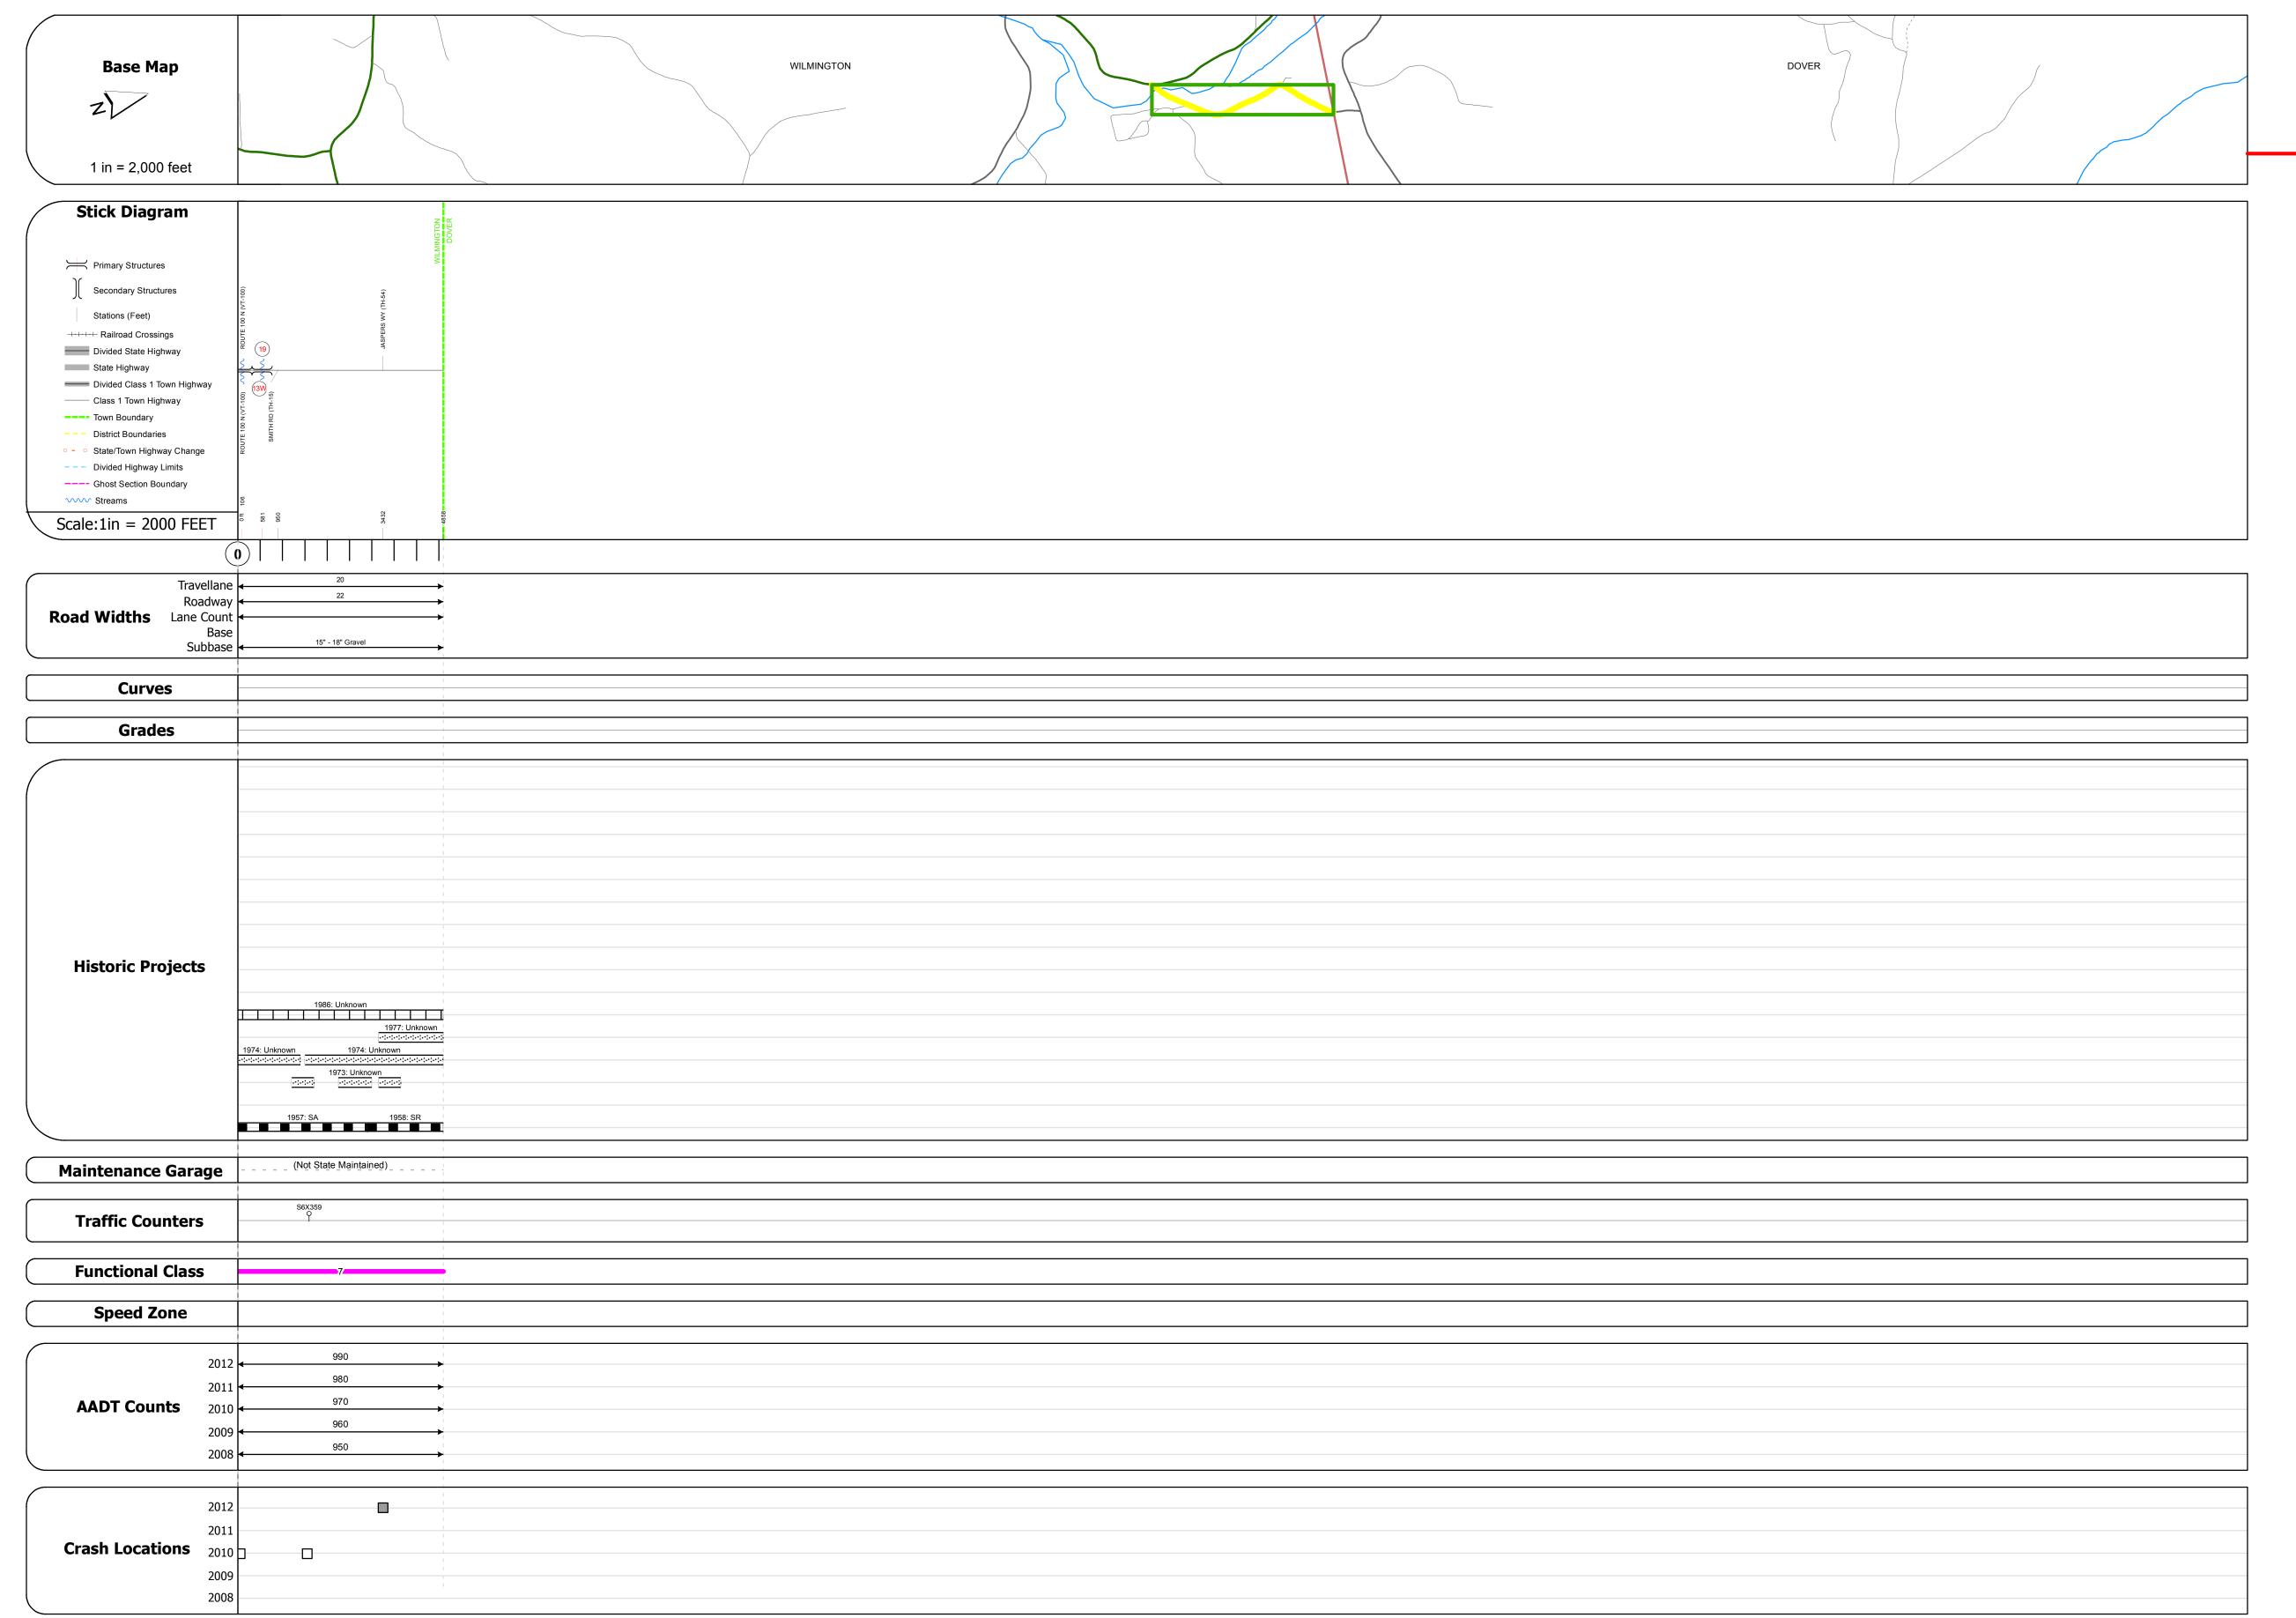

## **Route Log Progress Chart**

DRAFT

Please Note: Errors and Omissions May Exist.

Contact the VTrans Mapping Unit with questions or concerns.

DISTRICT TOWN ROUTE

1 WILMINGTON Maj-0106

**DESCRIPTION BLOCK** 

Bridge <mark>13W</mark>: Tee Beam - 1939

Length: 53' Width: 24.0'

Weight Limit: 0

Bridge 19: Tee Beam - 1938

Length: 117'

Width: 24.9'

Structure No. 200106013W13222

Surface: Bituminous Maintenance/Ownership: Town

Structure No. 200106001913222

Surface: Bituminous Maintenance/Ownership: Town

Facility Carried: TR 02 FAS 106
Bridge Type: 2 SPAN CONCRETE T-BM
Features Intersected: DEERFIELD RIVER

Facility Carried: TR 02 FAS 106
Bridge Type: CONCRETE T-BEAM
Features Intersected: OVERFLOW BR. DEERFIELD R

Mileage by Functional Class By Sheet

0106 7 - Rural - Major Collector

Mileage by Town By Sheet

0.92 of 0.92

**DISTRICT** 

0.920 WILMINGTON - S01061322

Total Mileage: 0.920 mi

| TOWN       | Date: 11/14/13                  | ROUTE  Maj-0106  ETE mileage: 0.0 to 0.92 |
|------------|---------------------------------|-------------------------------------------|
| WILMINGTON | 1 of 1 TWN mileage: 0.0 to 0.92 |                                           |

Speed Zones

25 30 35 40 45 50 55 60 65

Unknown Bituminous Macadam

Reclaimed Base and Bituminous

**Road Widths** 

Fatal Property Damage Only
Injury Unknown Crash Type

curve left