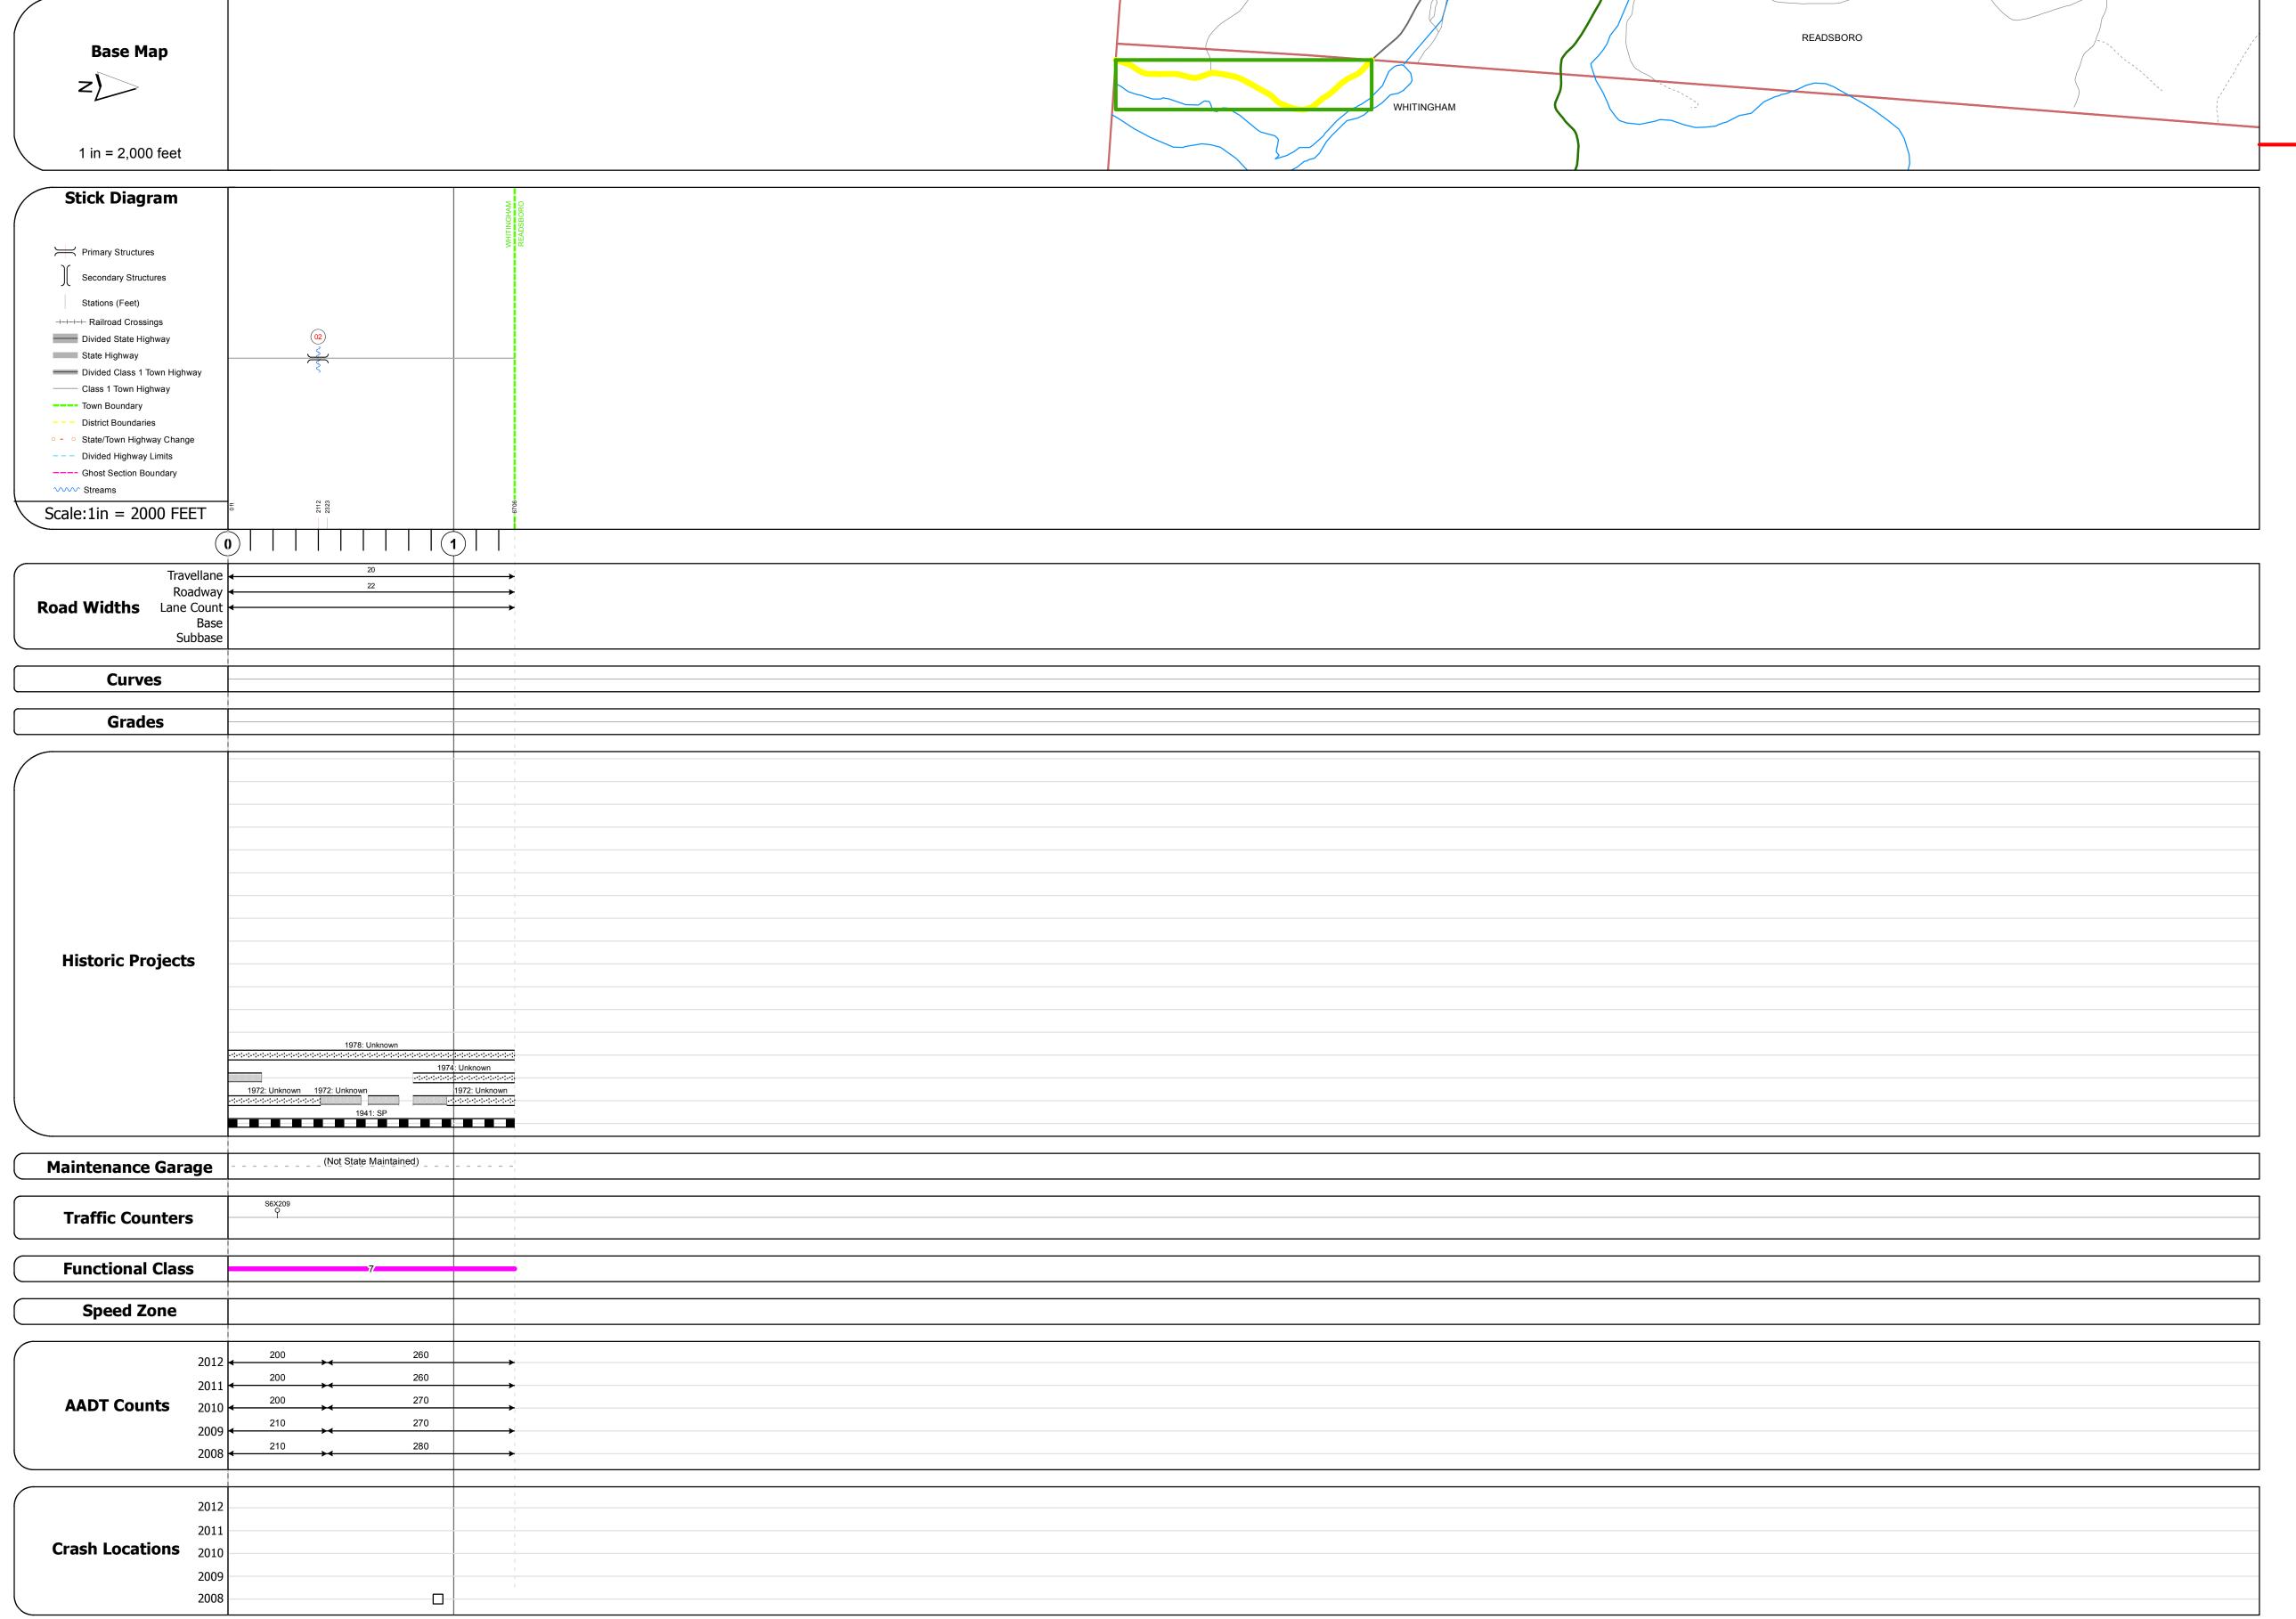

Bridge 2:
Stringer/multi-beam or girder - 1978
Structure No. 200105000213212
Length: 59'
Width: 28.7'
Facility Carried: TR 02 FAS 105
Bridge Type: ROLLED BEAM
Features Intersected: N BR DEERFIELD RIVER

Surface: Bituminous Maintenance/Ownership: Town

| Historic Projects                              | Functional Class                                                                                                                                                                                                                                                                                                                                                                                                                                                                                                                                                                                                                                                                                                                                                                                                                                                                                                                                                                                                                                                                                                                                                                                                                                                                                                                                                                                                                                                                                                                                                                                                                                                                                                                                                                                                                                                                                                                                                                                                                                                                                                              | Curves               | Road Widths      | AADT                          | Mileage by Functional Class By Sheet | Mileage by Town By Sheet     |                        |          |            |                | -                   |
|------------------------------------------------|-------------------------------------------------------------------------------------------------------------------------------------------------------------------------------------------------------------------------------------------------------------------------------------------------------------------------------------------------------------------------------------------------------------------------------------------------------------------------------------------------------------------------------------------------------------------------------------------------------------------------------------------------------------------------------------------------------------------------------------------------------------------------------------------------------------------------------------------------------------------------------------------------------------------------------------------------------------------------------------------------------------------------------------------------------------------------------------------------------------------------------------------------------------------------------------------------------------------------------------------------------------------------------------------------------------------------------------------------------------------------------------------------------------------------------------------------------------------------------------------------------------------------------------------------------------------------------------------------------------------------------------------------------------------------------------------------------------------------------------------------------------------------------------------------------------------------------------------------------------------------------------------------------------------------------------------------------------------------------------------------------------------------------------------------------------------------------------------------------------------------------|----------------------|------------------|-------------------------------|--------------------------------------|------------------------------|------------------------|----------|------------|----------------|---------------------|
| Retreatment Bituminous Gravel                  | ├── <del>+</del> 1 <b>──</b> ─ 7 <b>──</b> ─ 12 <b>──</b> ─ 17                                                                                                                                                                                                                                                                                                                                                                                                                                                                                                                                                                                                                                                                                                                                                                                                                                                                                                                                                                                                                                                                                                                                                                                                                                                                                                                                                                                                                                                                                                                                                                                                                                                                                                                                                                                                                                                                                                                                                                                                                                                                | curve left           | <b>←</b> (ft)    | (count)                       | 0105 7 - Rural - Major Collector     | 1.270 WHITINGHAM - S01051321 | 1.27 of 1.27           | DISTRICT | TOWN       | Date: 11/14/13 | ROUTE               |
| Resurface Concrete Surface Treated             | 2 8 — 14 — 19                                                                                                                                                                                                                                                                                                                                                                                                                                                                                                                                                                                                                                                                                                                                                                                                                                                                                                                                                                                                                                                                                                                                                                                                                                                                                                                                                                                                                                                                                                                                                                                                                                                                                                                                                                                                                                                                                                                                                                                                                                                                                                                 | curve right          |                  |                               |                                      |                              |                        | DISTRICT |            | Date: 11/14/15 | ROOTE               |
| Unknown Macadam Plant Mix                      | 6 — 11 — 16                                                                                                                                                                                                                                                                                                                                                                                                                                                                                                                                                                                                                                                                                                                                                                                                                                                                                                                                                                                                                                                                                                                                                                                                                                                                                                                                                                                                                                                                                                                                                                                                                                                                                                                                                                                                                                                                                                                                                                                                                                                                                                                   |                      |                  |                               |                                      |                              |                        |          |            |                | Maj-0105            |
| Bituminous Mix  Cold Plane and  Reclaimed Rece |                                                                                                                                                                                                                                                                                                                                                                                                                                                                                                                                                                                                                                                                                                                                                                                                                                                                                                                                                                                                                                                                                                                                                                                                                                                                                                                                                                                                                                                                                                                                                                                                                                                                                                                                                                                                                                                                                                                                                                                                                                                                                                                               | Grades               | Traffic Counters | Crash Locations               |                                      |                              |                        |          |            | 1 of 1         | , 0200              |
| Skinny Mix  Bituminous  Rectained base         | Speed Zones                                                                                                                                                                                                                                                                                                                                                                                                                                                                                                                                                                                                                                                                                                                                                                                                                                                                                                                                                                                                                                                                                                                                                                                                                                                                                                                                                                                                                                                                                                                                                                                                                                                                                                                                                                                                                                                                                                                                                                                                                                                                                                                   | ─ <b>──</b> grade up | (counter ID)     | Fatal Property Damage Only    | ,                                    |                              |                        | 4        | WHITINGHAM |                | ETE mileage:        |
| Bituminous Seal Concrete Concrete              | SPEED | grade down           | Y                | ■ Injury □ Unknown Crash Type |                                      |                              |                        |          | WILLINGHAM | TWN mileage:   | 0.0 to 1.27         |
| Concrete                                       | 25  30  35  40  45  50  55  60  65                                                                                                                                                                                                                                                                                                                                                                                                                                                                                                                                                                                                                                                                                                                                                                                                                                                                                                                                                                                                                                                                                                                                                                                                                                                                                                                                                                                                                                                                                                                                                                                                                                                                                                                                                                                                                                                                                                                                                                                                                                                                                            |                      |                  |                               | Total M                              | iloago, 1 270 mi             | Total Mileago: 1 27 mi |          |            | 0.0 to 1.27    | 313 <b>33 2.2</b> 3 |