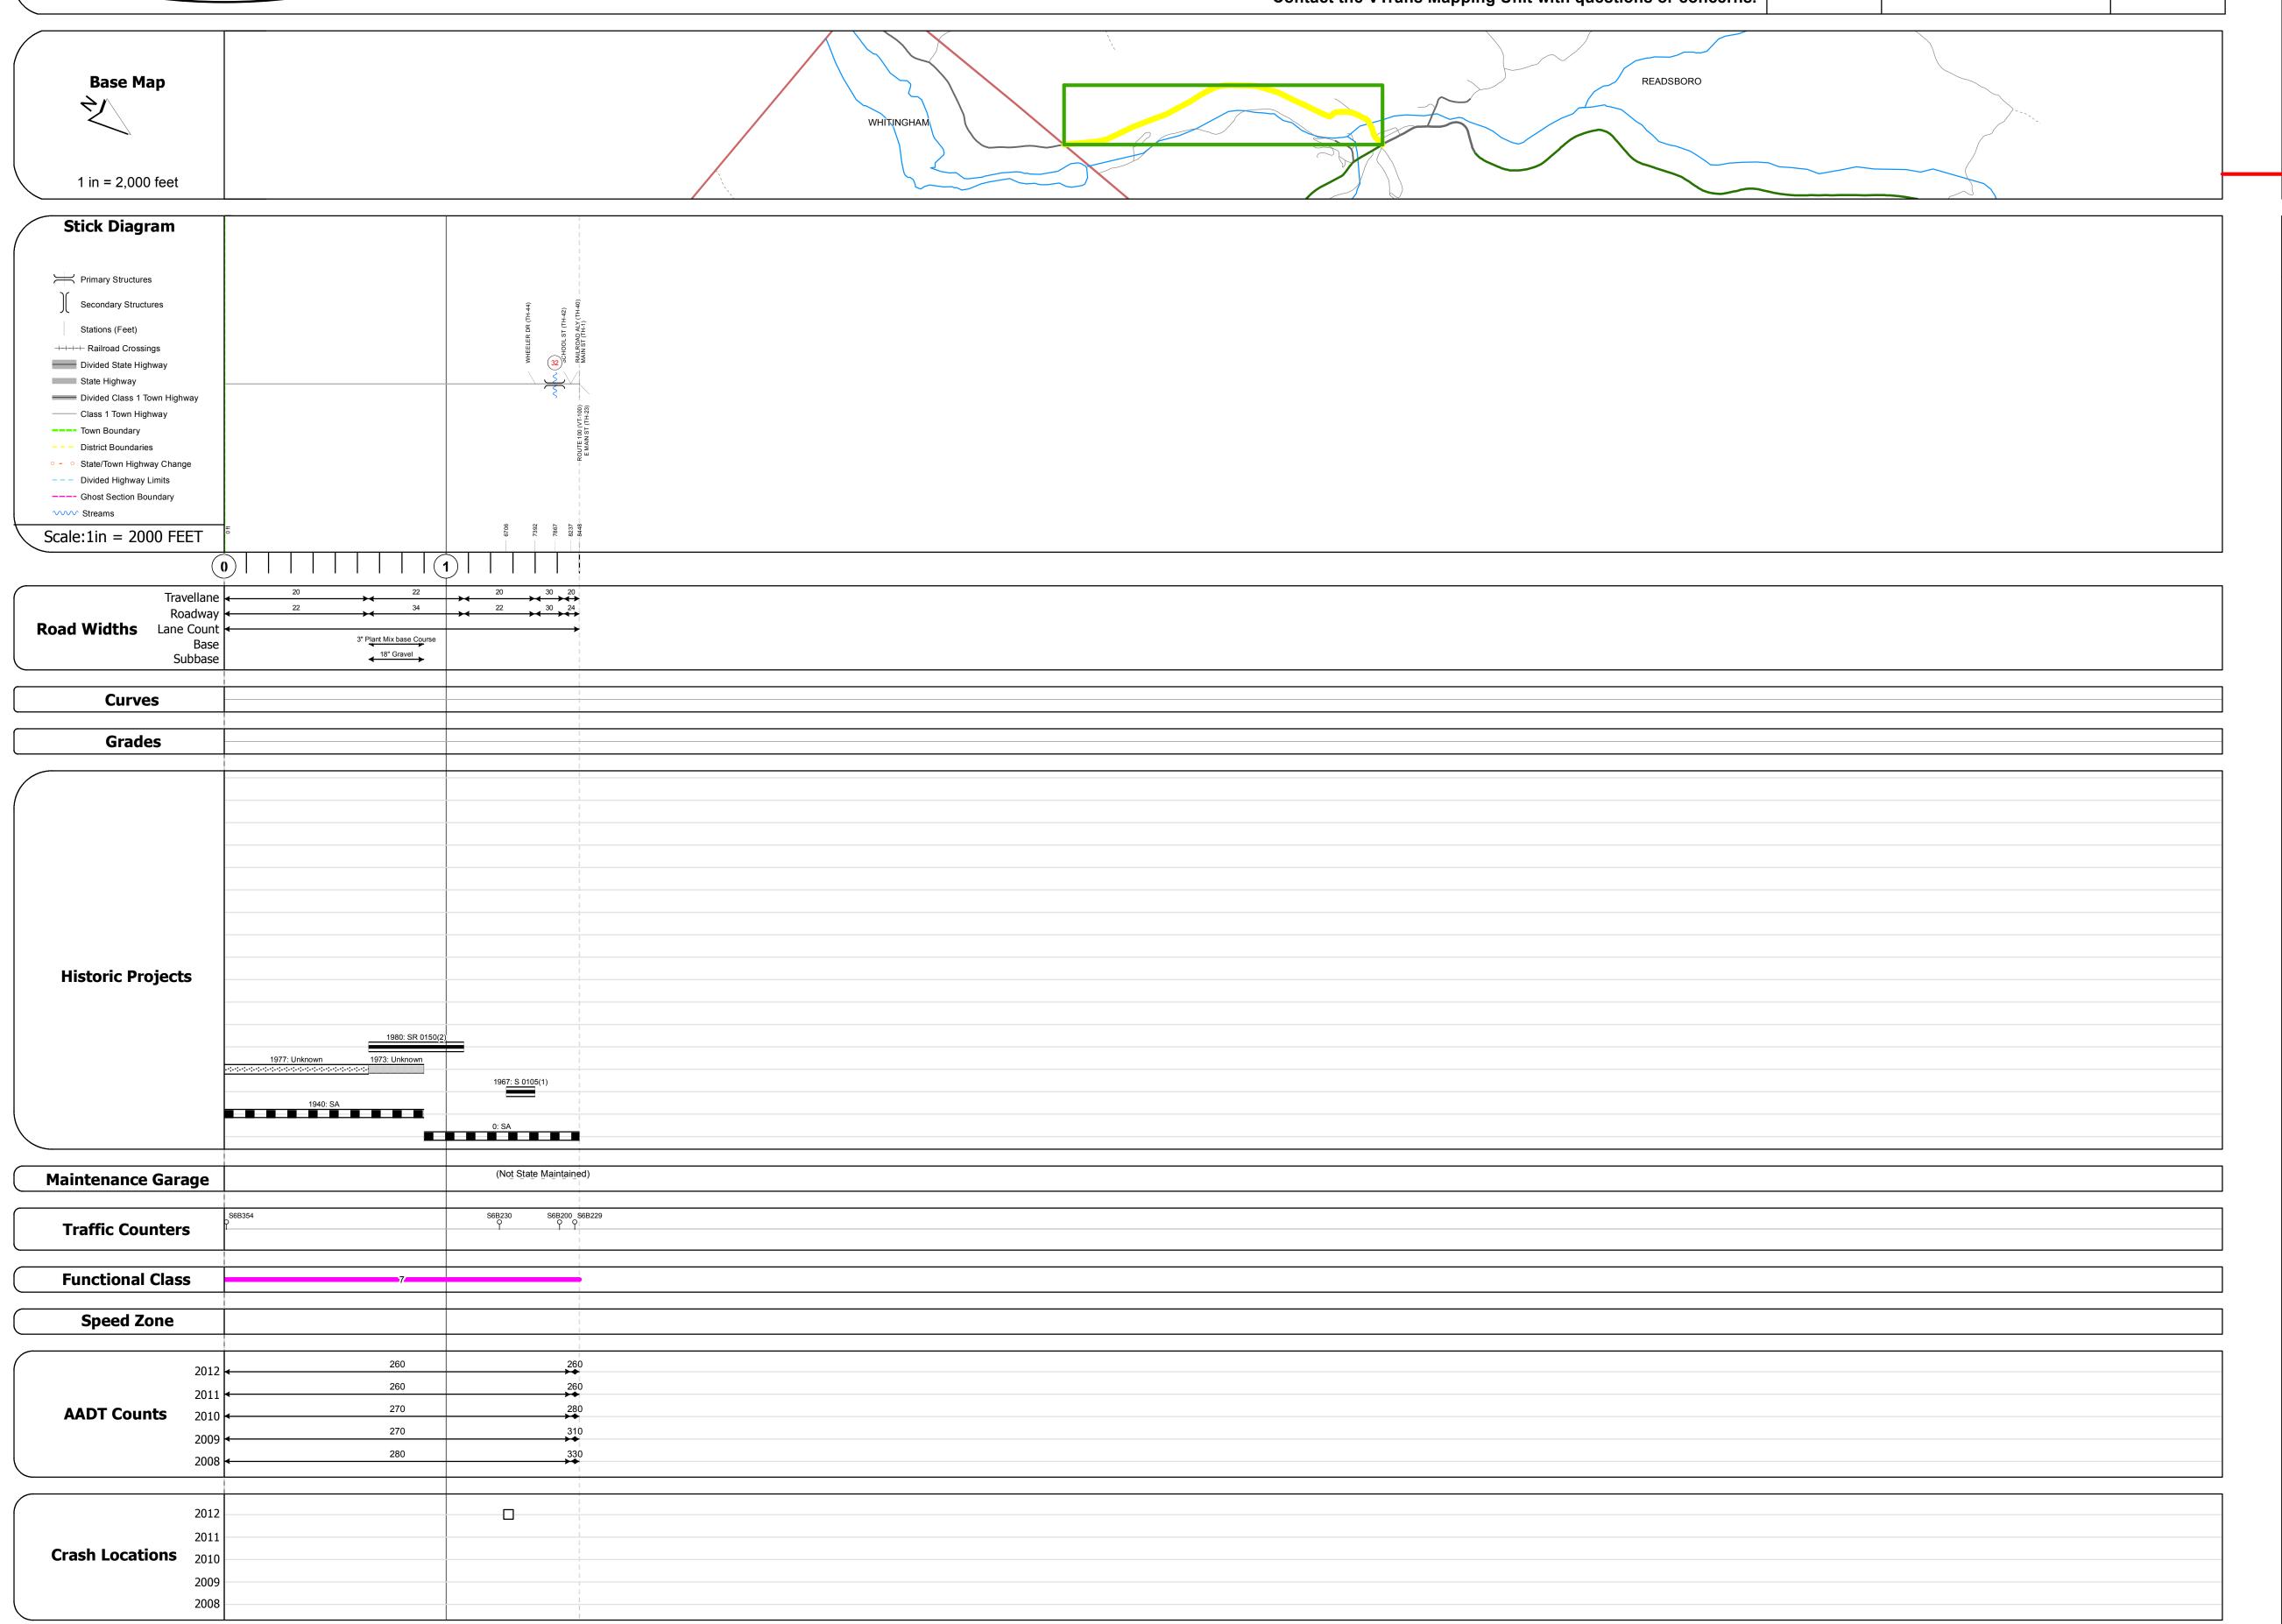

## **Route Log Progress Chart**

Please Note: Errors and Omissions May Exist.
Contact the VTrans Mapping Unit with questions or concerns.

DISTRICT TOWN ROUTE

1 READSBORO Maj-0105

Bridge 32: Stringer/multi-beam or girder - 1919 Structure No. 200105003202092 Length: 127' Width: 37.3'

Surface: Bituminous Maintenance/Ownership: Town

Facility Carried: TR 02 FAS 105
Bridge Type: 2 SPAN ROLLED BEAM
Features Intersected: W. BR. DEERFIELD RIVER

**DESCRIPTION BLOCK** 

|                                                                                                   |                                                                                                                                                                                                                                                                                                                                                                                                                                                                                                                                                                                                                                                                                                                                                                                                                                                                                                                                                                                                                                                                                                                                                                                                                                                                                                                                                                                                                                                                                                                                                                                                                                                                                                                                                                                                                                                                                                                                                                                                                                                                                                                               |             |                  |                               |                                      |                                                               |                     | L        |           |                |              |
|---------------------------------------------------------------------------------------------------|-------------------------------------------------------------------------------------------------------------------------------------------------------------------------------------------------------------------------------------------------------------------------------------------------------------------------------------------------------------------------------------------------------------------------------------------------------------------------------------------------------------------------------------------------------------------------------------------------------------------------------------------------------------------------------------------------------------------------------------------------------------------------------------------------------------------------------------------------------------------------------------------------------------------------------------------------------------------------------------------------------------------------------------------------------------------------------------------------------------------------------------------------------------------------------------------------------------------------------------------------------------------------------------------------------------------------------------------------------------------------------------------------------------------------------------------------------------------------------------------------------------------------------------------------------------------------------------------------------------------------------------------------------------------------------------------------------------------------------------------------------------------------------------------------------------------------------------------------------------------------------------------------------------------------------------------------------------------------------------------------------------------------------------------------------------------------------------------------------------------------------|-------------|------------------|-------------------------------|--------------------------------------|---------------------------------------------------------------|---------------------|----------|-----------|----------------|--------------|
| Historic Projects                                                                                 | Functional Class                                                                                                                                                                                                                                                                                                                                                                                                                                                                                                                                                                                                                                                                                                                                                                                                                                                                                                                                                                                                                                                                                                                                                                                                                                                                                                                                                                                                                                                                                                                                                                                                                                                                                                                                                                                                                                                                                                                                                                                                                                                                                                              | Curves      | Road Widths      | AADT                          | Mileage by Functional Class By Sheet | Mileage by Functional Class By Sheet Mileage by Town By Sheet |                     |          |           |                |              |
| Retreatment Bituminous Gravel                                                                     | ├── <del>+</del> 1 <b>──</b> ─ 7 <b>──</b> ─ 12 <b>──</b> ─ 17                                                                                                                                                                                                                                                                                                                                                                                                                                                                                                                                                                                                                                                                                                                                                                                                                                                                                                                                                                                                                                                                                                                                                                                                                                                                                                                                                                                                                                                                                                                                                                                                                                                                                                                                                                                                                                                                                                                                                                                                                                                                | curve left  | <b>←</b> (ft)    | (count)                       | 0105 7 - Rural - Major Collector     | 1.600 READSBORO - S01050209                                   | 1.6 of 1.6          | DISTRICT | TOWN      | Date: 11/14/13 | ROUTE        |
| Resurface Concrete  Bituminous  Magazian  Gravel                                                  | 2 8 — 14 — 19                                                                                                                                                                                                                                                                                                                                                                                                                                                                                                                                                                                                                                                                                                                                                                                                                                                                                                                                                                                                                                                                                                                                                                                                                                                                                                                                                                                                                                                                                                                                                                                                                                                                                                                                                                                                                                                                                                                                                                                                                                                                                                                 | curve right |                  |                               |                                      |                                                               |                     | DISTRICT |           |                |              |
| Unknown  Bituminous Mix  Bituminous Mix  Plant Mix                                                | 6 —— 11 —— 16                                                                                                                                                                                                                                                                                                                                                                                                                                                                                                                                                                                                                                                                                                                                                                                                                                                                                                                                                                                                                                                                                                                                                                                                                                                                                                                                                                                                                                                                                                                                                                                                                                                                                                                                                                                                                                                                                                                                                                                                                                                                                                                 | Grades      | Traffic Counters | Crash Locations               |                                      |                                                               |                     |          |           |                | Maj-0105     |
| Bituminous Mix  Cold Plane and  Skinny Mix  Bituminous  Bituminous  Reclaimed Base and Rituminous | Speed Zones                                                                                                                                                                                                                                                                                                                                                                                                                                                                                                                                                                                                                                                                                                                                                                                                                                                                                                                                                                                                                                                                                                                                                                                                                                                                                                                                                                                                                                                                                                                                                                                                                                                                                                                                                                                                                                                                                                                                                                                                                                                                                                                   | grade up    | (counter ID)     | Fatal Property Damage Only    |                                      |                                                               |                     |          | DEADCRORO | 1 of 1         | ETE mileage: |
| Bituminous Seal Concrete Concrete                                                                 | SPEED | grade down  | Ŷ                | ☐ Injury ☐ Unknown Crash Type |                                      |                                                               |                     | 1        | READSBORO | TWN mileage:   | 1.27 to 2.87 |
| \ Concrete                                                                                        | 25 30 35 40 45 50 55 60 65                                                                                                                                                                                                                                                                                                                                                                                                                                                                                                                                                                                                                                                                                                                                                                                                                                                                                                                                                                                                                                                                                                                                                                                                                                                                                                                                                                                                                                                                                                                                                                                                                                                                                                                                                                                                                                                                                                                                                                                                                                                                                                    |             |                  |                               | T-1-1 M*1-                           | 1 (00 )                                                       | Tabl Miles and Carl |          |           | 0.0 to 1.6     | 1            |