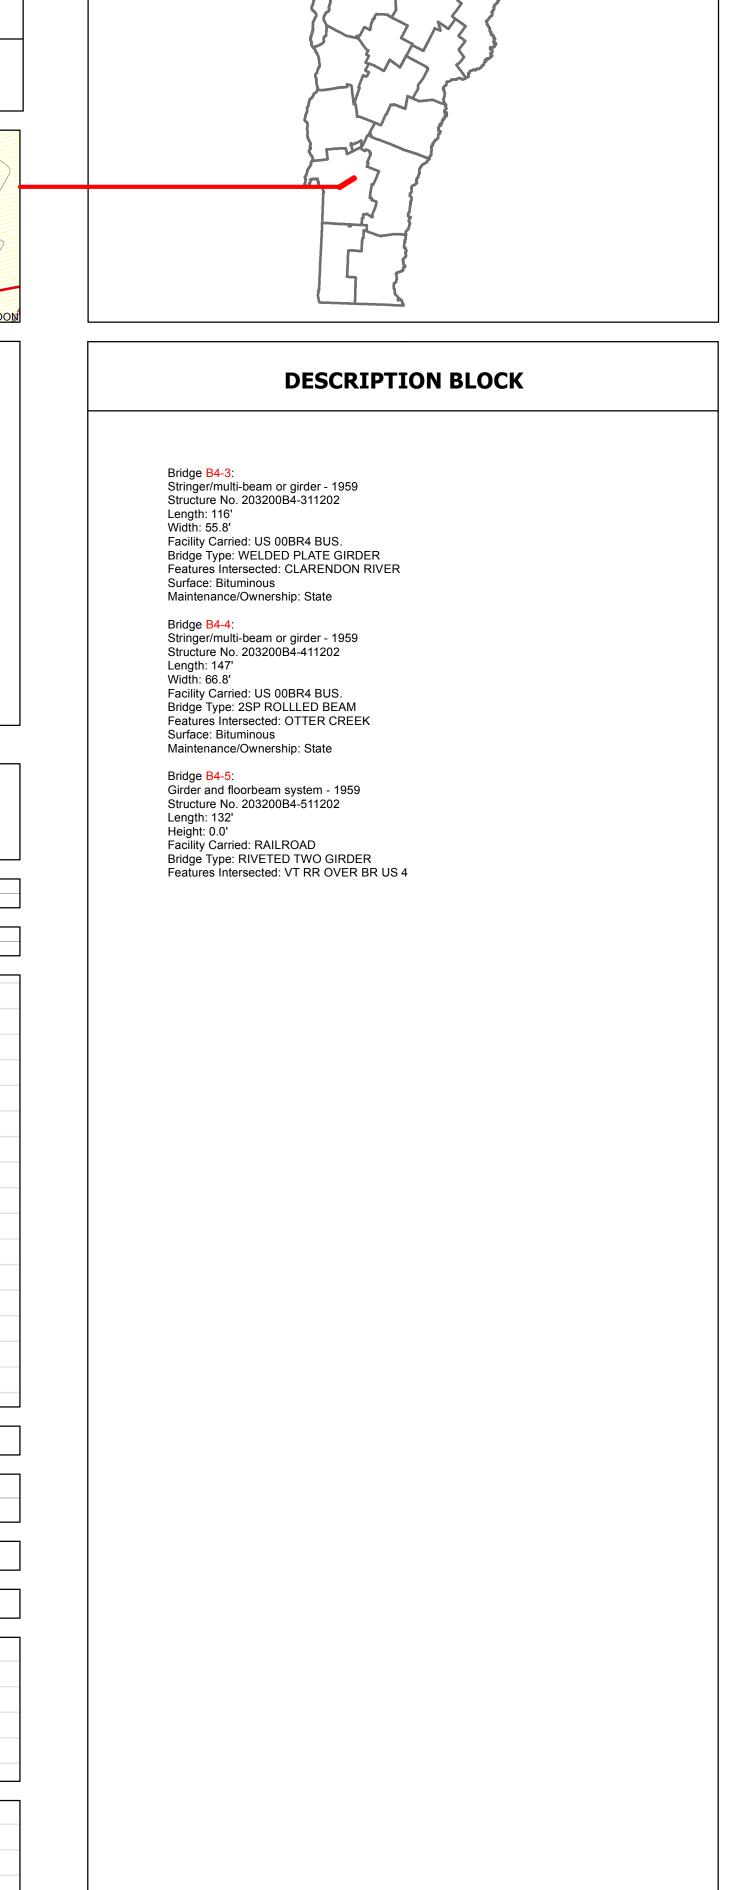

## **DISTRICT ROUTE TOWN DRAFT Route Log Progress Chart** Please Note: Errors and Omissions May Exist. **RUTLAND TOWN** BUS-4 Contact the VTrans Mapping Unit with questions or concerns. WEST RUTLAND RUTLAND TOWN RUTLAND Base Map RUTLAND U.C. 1 in = 2,000 feetStick Diagram Primary Structures Secondary Structures Stations (Feet) +++++ Railroad Crossings Divided State Highway State Highway Divided Class 1 Town Highway ——— Class 1 Town Highway --- Town Boundary – – District Boundaries - O State/Town Highway Change Divided Highway Limits ---- Ghost Section Boundary Streams 273 1072 1896 1896 3392 3314 3542 4137 4137 Scale:1in = 2000 FEETTravellane Roadway Road Widths Lane Count 18" Gravel Subbase Curves Grades **Historic Projects Maintenance Garage Traffic Counters Functional Class** Speed Zone **AADT Counts** 2010 **←** 111000 **→** 111100