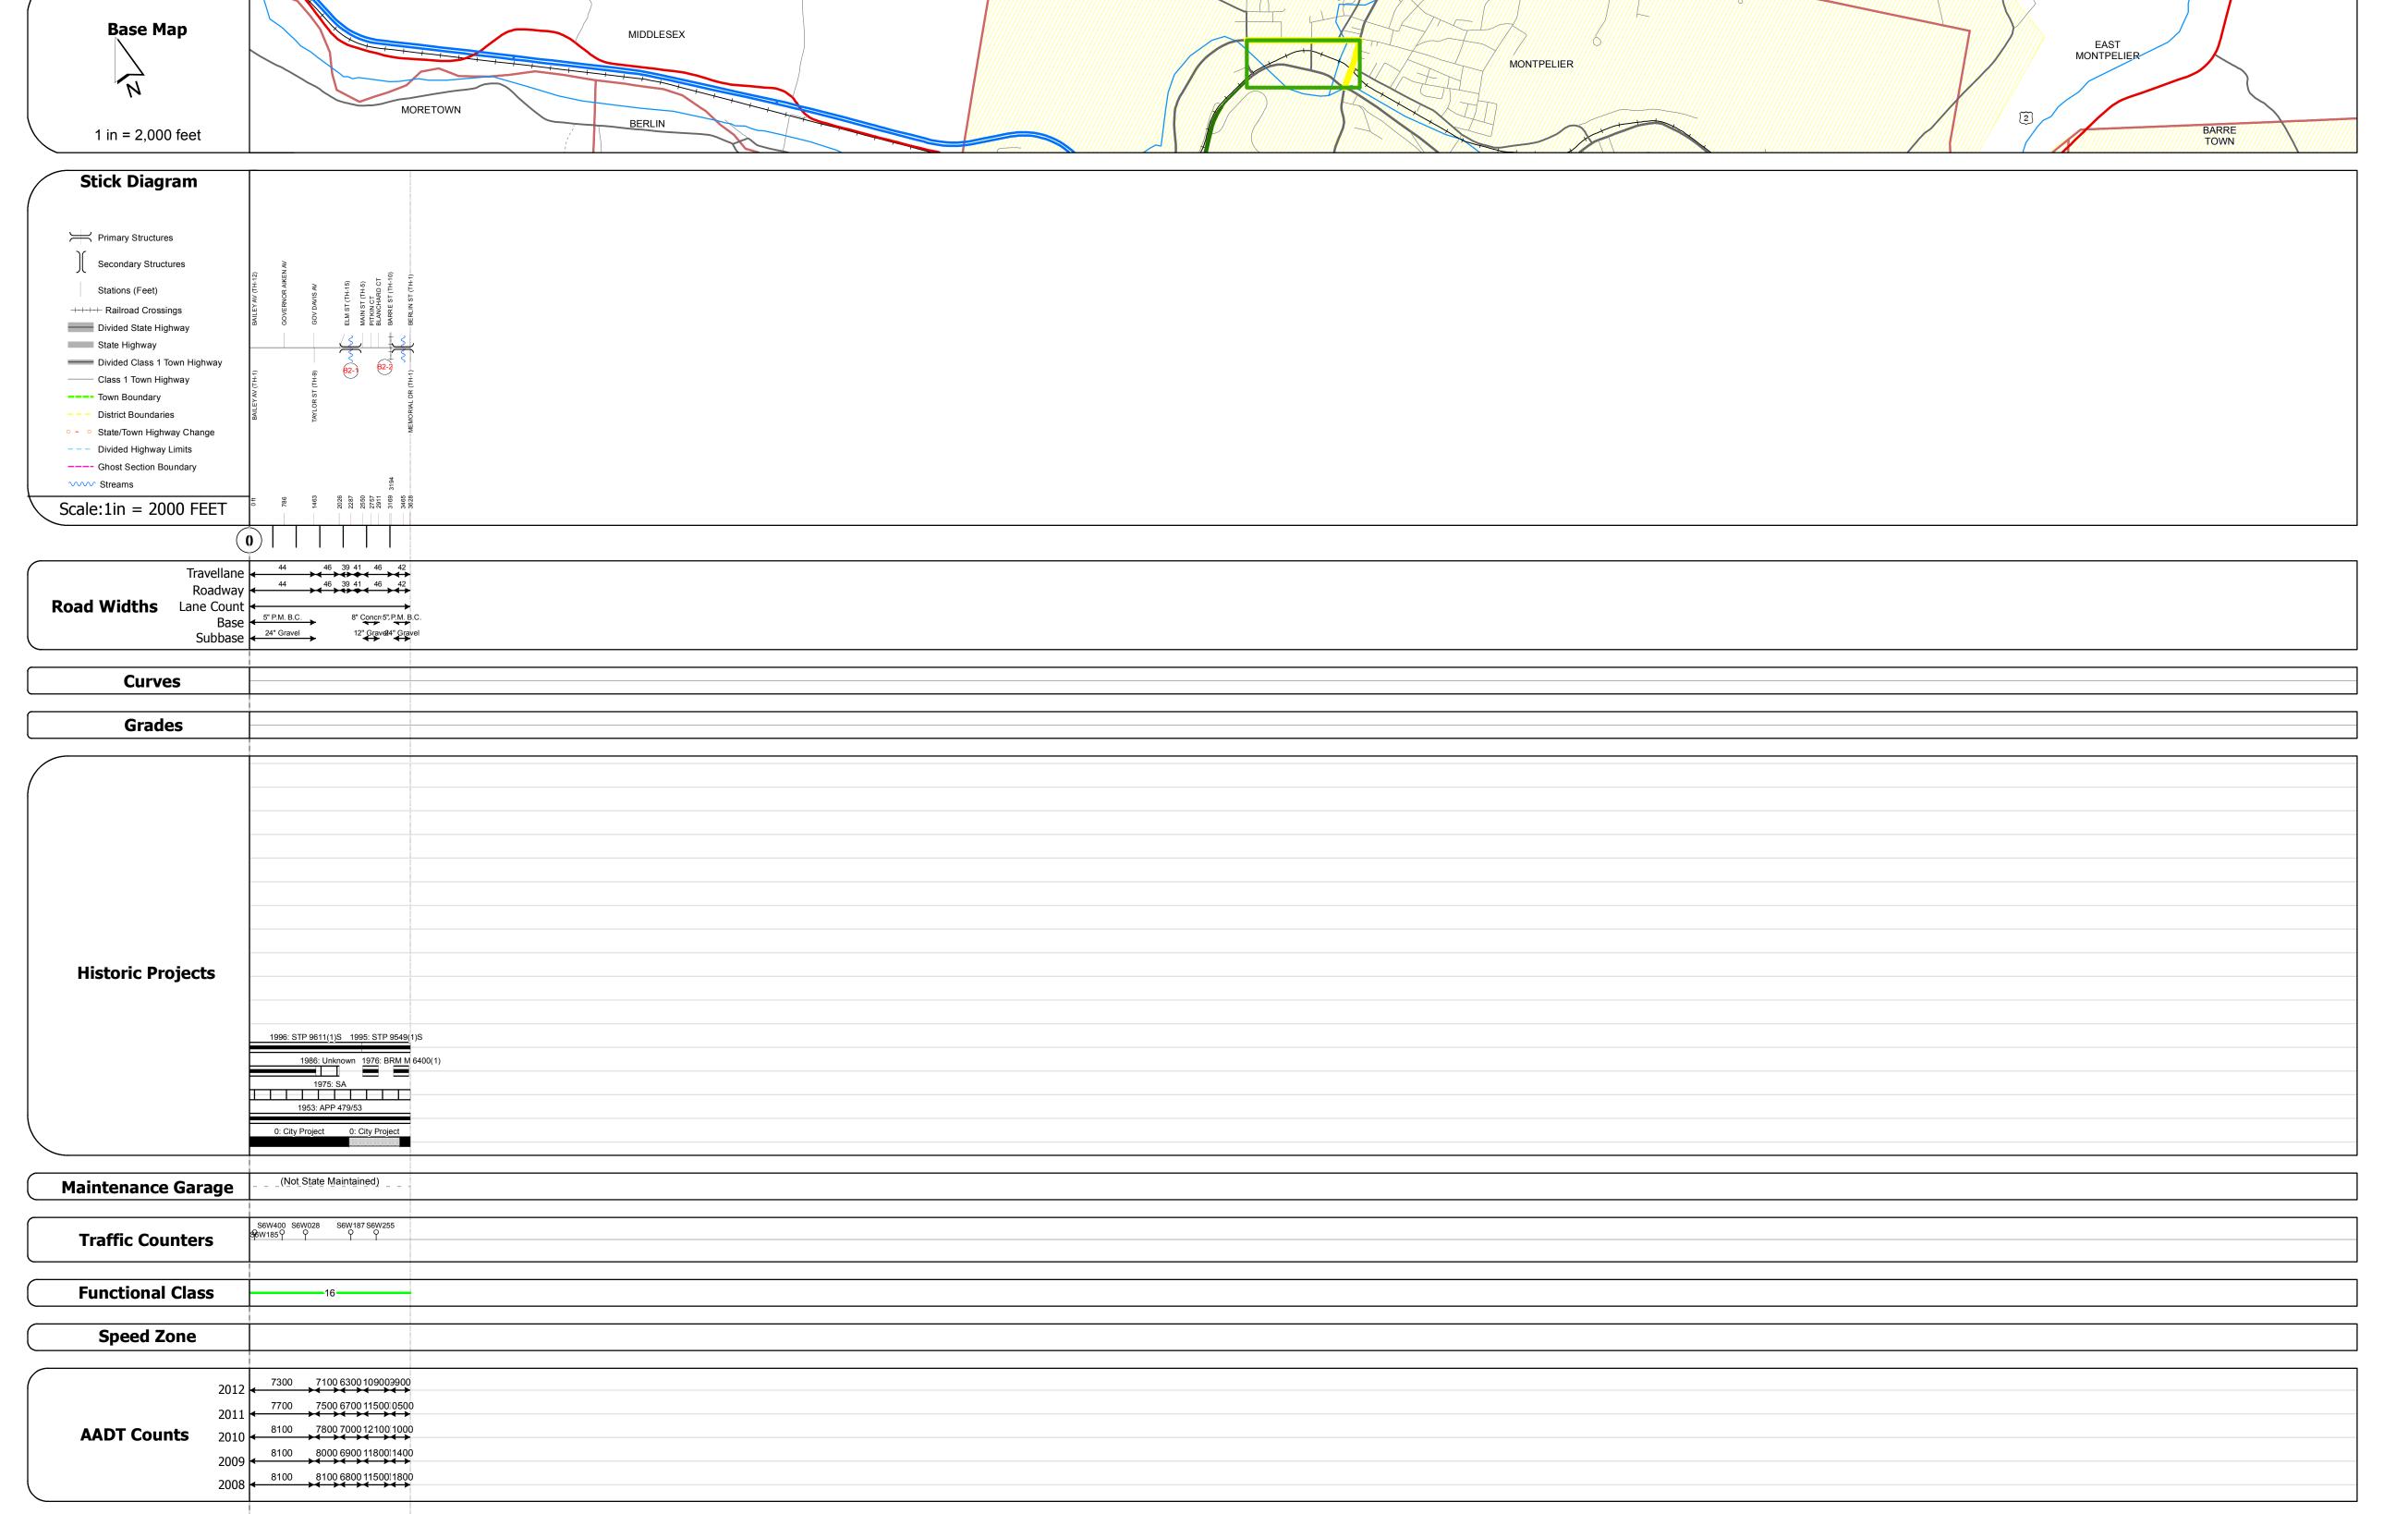

## **Route Log Progress Chart**

Please Note: Errors and Omissions May Exist.
Contact the VTrans Mapping Unit with questions or concerns.

DISTRICT TOWN ROUTE
6 MONTPELIER BUS-2

**DESCRIPTION BLOCK** 

Bridge B2-1: Stringer/multi-beam or girder - 1916 Structure No. 206400B2-112112

Facility Carried: US 00BR2 BUS.

Bridge Type: CONC. ENCASED GIRDER Features Intersected: NORTH BRANCH

Maintenance/Ownership: City/Municipal

Facility Carried: US 00BR2 BUS. Bridge Type: 2 SPN CONT RLD BEAM

Features Intersected: WINOOSKI RIVER

Maintenance/Ownership: City/Municipal

Bridge B2-2: Stringer/multi-beam or girder - 1976 Structure No. 206400B2-212112

Length: 72' Width: 38.4'

Length: 149'

Surface: Bituminous

Surface: Bituminous

| Historic Projects                                                      | Functional Class                                                                                                                                                                                                                                                                                                                                                                                                                                                                                                                                                                                                                                                                                                                                                                                                                                                                                                                                                                                                                                                                                                                                                                                                                                                                                                                                                                                                                                                                                                                                                                                                                                                                                                                                                                                                                                                                                                                                                                                                                                                                                                              | Curves                   | Road Widths                   | AADT                                            | Mileage by Functional Class By   | y Sheet                 | Mileage by Town By Sh  | neet                    |          |             |                              |                    |
|------------------------------------------------------------------------|-------------------------------------------------------------------------------------------------------------------------------------------------------------------------------------------------------------------------------------------------------------------------------------------------------------------------------------------------------------------------------------------------------------------------------------------------------------------------------------------------------------------------------------------------------------------------------------------------------------------------------------------------------------------------------------------------------------------------------------------------------------------------------------------------------------------------------------------------------------------------------------------------------------------------------------------------------------------------------------------------------------------------------------------------------------------------------------------------------------------------------------------------------------------------------------------------------------------------------------------------------------------------------------------------------------------------------------------------------------------------------------------------------------------------------------------------------------------------------------------------------------------------------------------------------------------------------------------------------------------------------------------------------------------------------------------------------------------------------------------------------------------------------------------------------------------------------------------------------------------------------------------------------------------------------------------------------------------------------------------------------------------------------------------------------------------------------------------------------------------------------|--------------------------|-------------------------------|-------------------------------------------------|----------------------------------|-------------------------|------------------------|-------------------------|----------|-------------|------------------------------|--------------------|
| Retreatment Bituminous Concrete Surface Treated Gravel                 | 7 — 12 — 17<br>2 — 8 — 14 — 19                                                                                                                                                                                                                                                                                                                                                                                                                                                                                                                                                                                                                                                                                                                                                                                                                                                                                                                                                                                                                                                                                                                                                                                                                                                                                                                                                                                                                                                                                                                                                                                                                                                                                                                                                                                                                                                                                                                                                                                                                                                                                                | curve left               | <b>←</b> (ft)                 | √ (count)                                       | 6400 16 - Urban - Minor Arterial | 0.687                   | MONTPELIER - B002-1211 | 0.687 of 0.687          | DISTRICT | TOWN        | Date: 11/14/13               | ROUTE              |
| Bituminous Mix  Cold Plane and  Skinny Mix  Bituminous  Reclaimed Base | 6 —— 11 —— 16 <b>Speed Zones</b>                                                                                                                                                                                                                                                                                                                                                                                                                                                                                                                                                                                                                                                                                                                                                                                                                                                                                                                                                                                                                                                                                                                                                                                                                                                                                                                                                                                                                                                                                                                                                                                                                                                                                                                                                                                                                                                                                                                                                                                                                                                                                              | <b>Grades</b> — grade up | Traffic Counters (counter ID) | Crash Locations  ■ Fatal □ Property Damage Only |                                  |                         |                        |                         | 6        | MONTPELIER  | 1 of 1                       | BUS-2 ETE mileage: |
| Concrete Concrete                                                      | SPEED | grade down               | Y                             | Injury Unknown Crash Type                       |                                  | Total Mileage: 0.687 mi |                        | Total Mileage: 0.687 mi | O        | FIGHT LLILK | TWN mileage:<br>0.0 to 0.687 | 0.0 to 0.687       |

2012

2011

2009

Crash Locations 2010