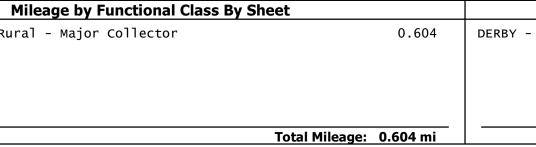

Mileage by Town By Sheet 0.604 DERBY - A00531007

0.604 of 0.604 **DISTRICT** Total Mileage: 0.604 mi

**TOWN DERBY** 

**ROUTE** Date: 11/14/13 ALT-5 ETE mileage: 0.0 to 0.604

1 of 1

TWN mileage: 0.0 to 0.604