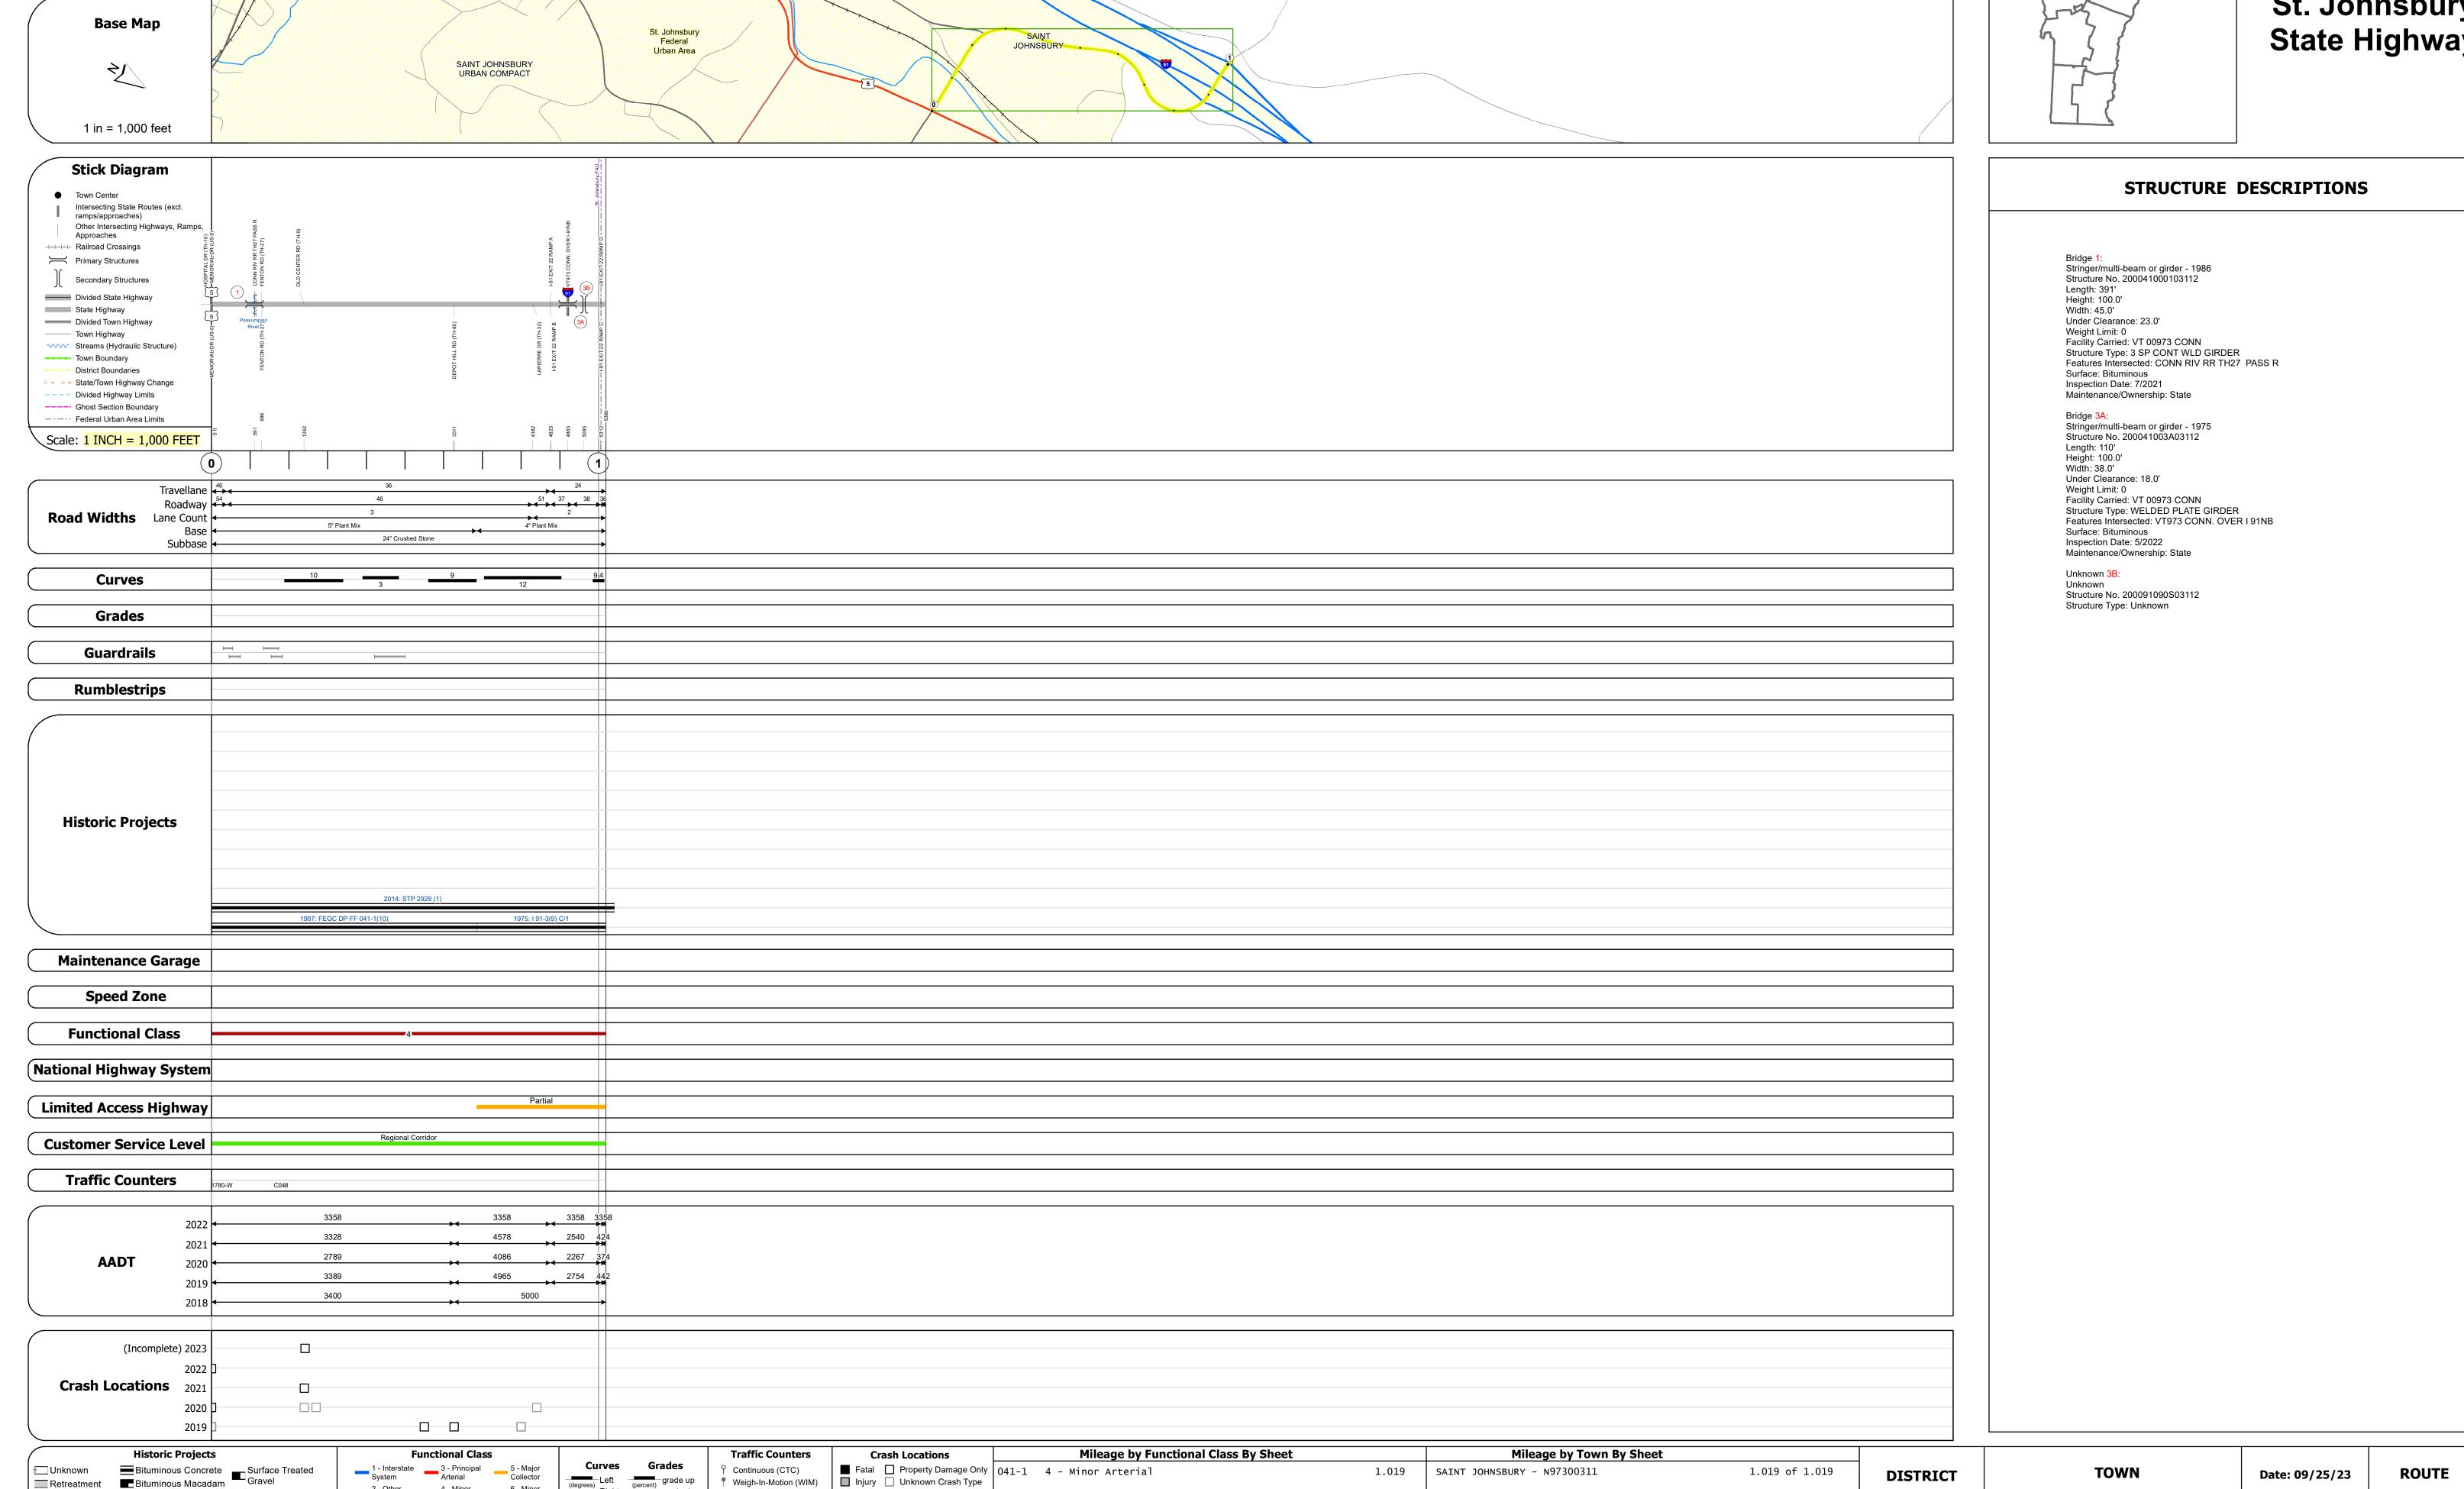

## **Route Log and Progress Chart**

High Crash Locations (HCL's)

HCL No. 201 - 300 (21 - 30)

1 - 100 (1 - 10) 301 - 400 (31 - 40)

▲ Short-Term, Scheduled

△ Short-Term, Unscheduled

Please Note: Errors and Omissions May Exist. Contact the VTrans Mapping Section with questions or concerns.

**DRAFT** 

| DISTRICT | TOWN            | ROUTE    |
|----------|-----------------|----------|
| 7        | SAINT JOHNSBURY | NSH-9730 |

Page Total Mileage: 1.019 mi

**NSH-9730** St. Johnsbury **State Highway** 

NSH-9730

ETE mileage:

0.0 to 1.019

1 of 1

TWN mileage:

0.0 to 1.019

**SAINT JOHNSBURY** 

Page Total Mileage: 1.019 mi

2 - Other 4 - Minor Freeways and Arterial

Retreatment Bituminous Macadam

Skinny Mix Concrete

⊡ Bituminous Seal Gravel

Cold Plane and
Bituminous Concrete

Concrete

Bituminous Concrete

Bituminous Concrete