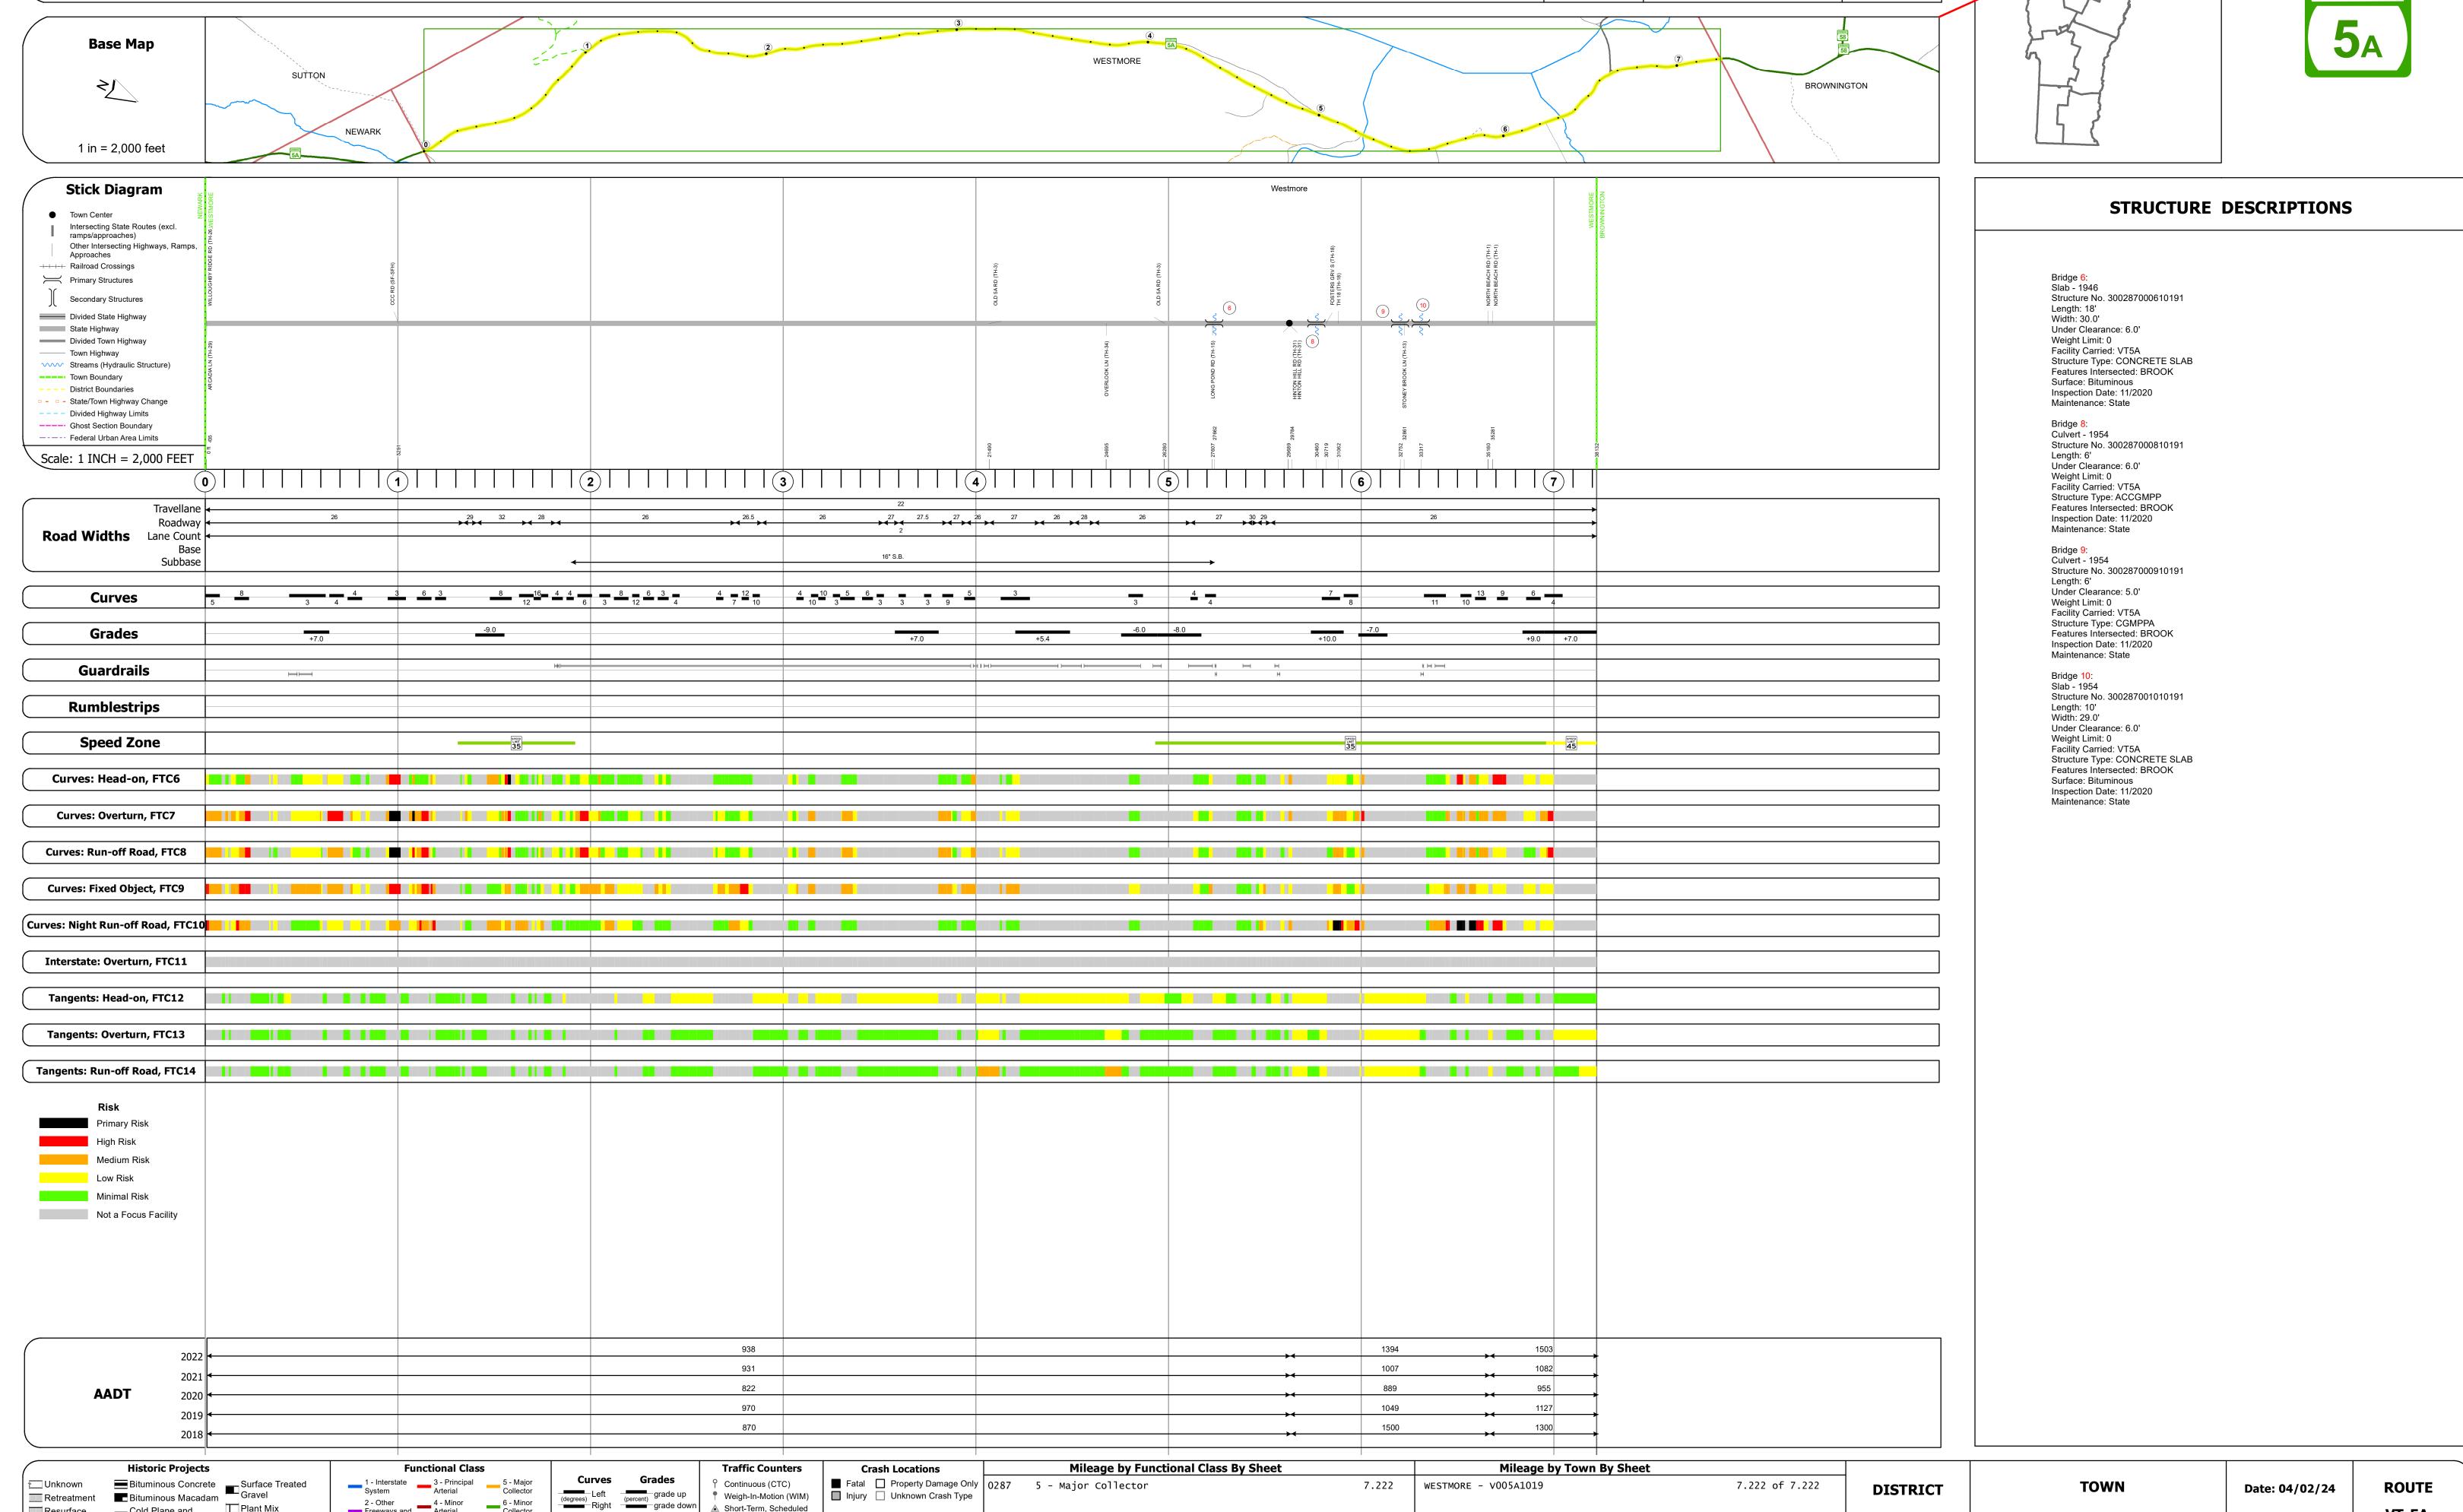

## **Route Log and Progress Chart**

**DRAFT** Please Note: Errors and Omissions May Exist. Contact the VTrans Mapping Section with questions or concerns. **DISTRICT TOWN ROUTE** WESTMORE VT-5A

Page Total Mileage: 7.222 mi

VT-5A

ETE mileage:

4.713 to 11.935

1 of 1

TWN mileage:

0.0 to 7.222

**WESTMORE** 

Page Total Mileage: 7.222 mi

Speed Zones

▲ Short-Term, Scheduled

Road Widths

△ Short-Term, Unscheduled

High Crash Locations (HCL's)

HCL No. 201 - 300 (21 - 30)

1 - 100 (1 - 10) 301 - 400 (31 - 40)

Sections (& Intersections)

2 - Other 4 - Minor Arterial

Retreatment Elituminous Macadam

Resurface

■ Bituminous Mix

Skinny Mix Concrete

ःः Bituminous Seal **胚** Gravel

Cold Plane and
Bituminous Concrete
Concrete

Concrete

Cold Plane and
Bituminous Concrete
Bituminous Concrete