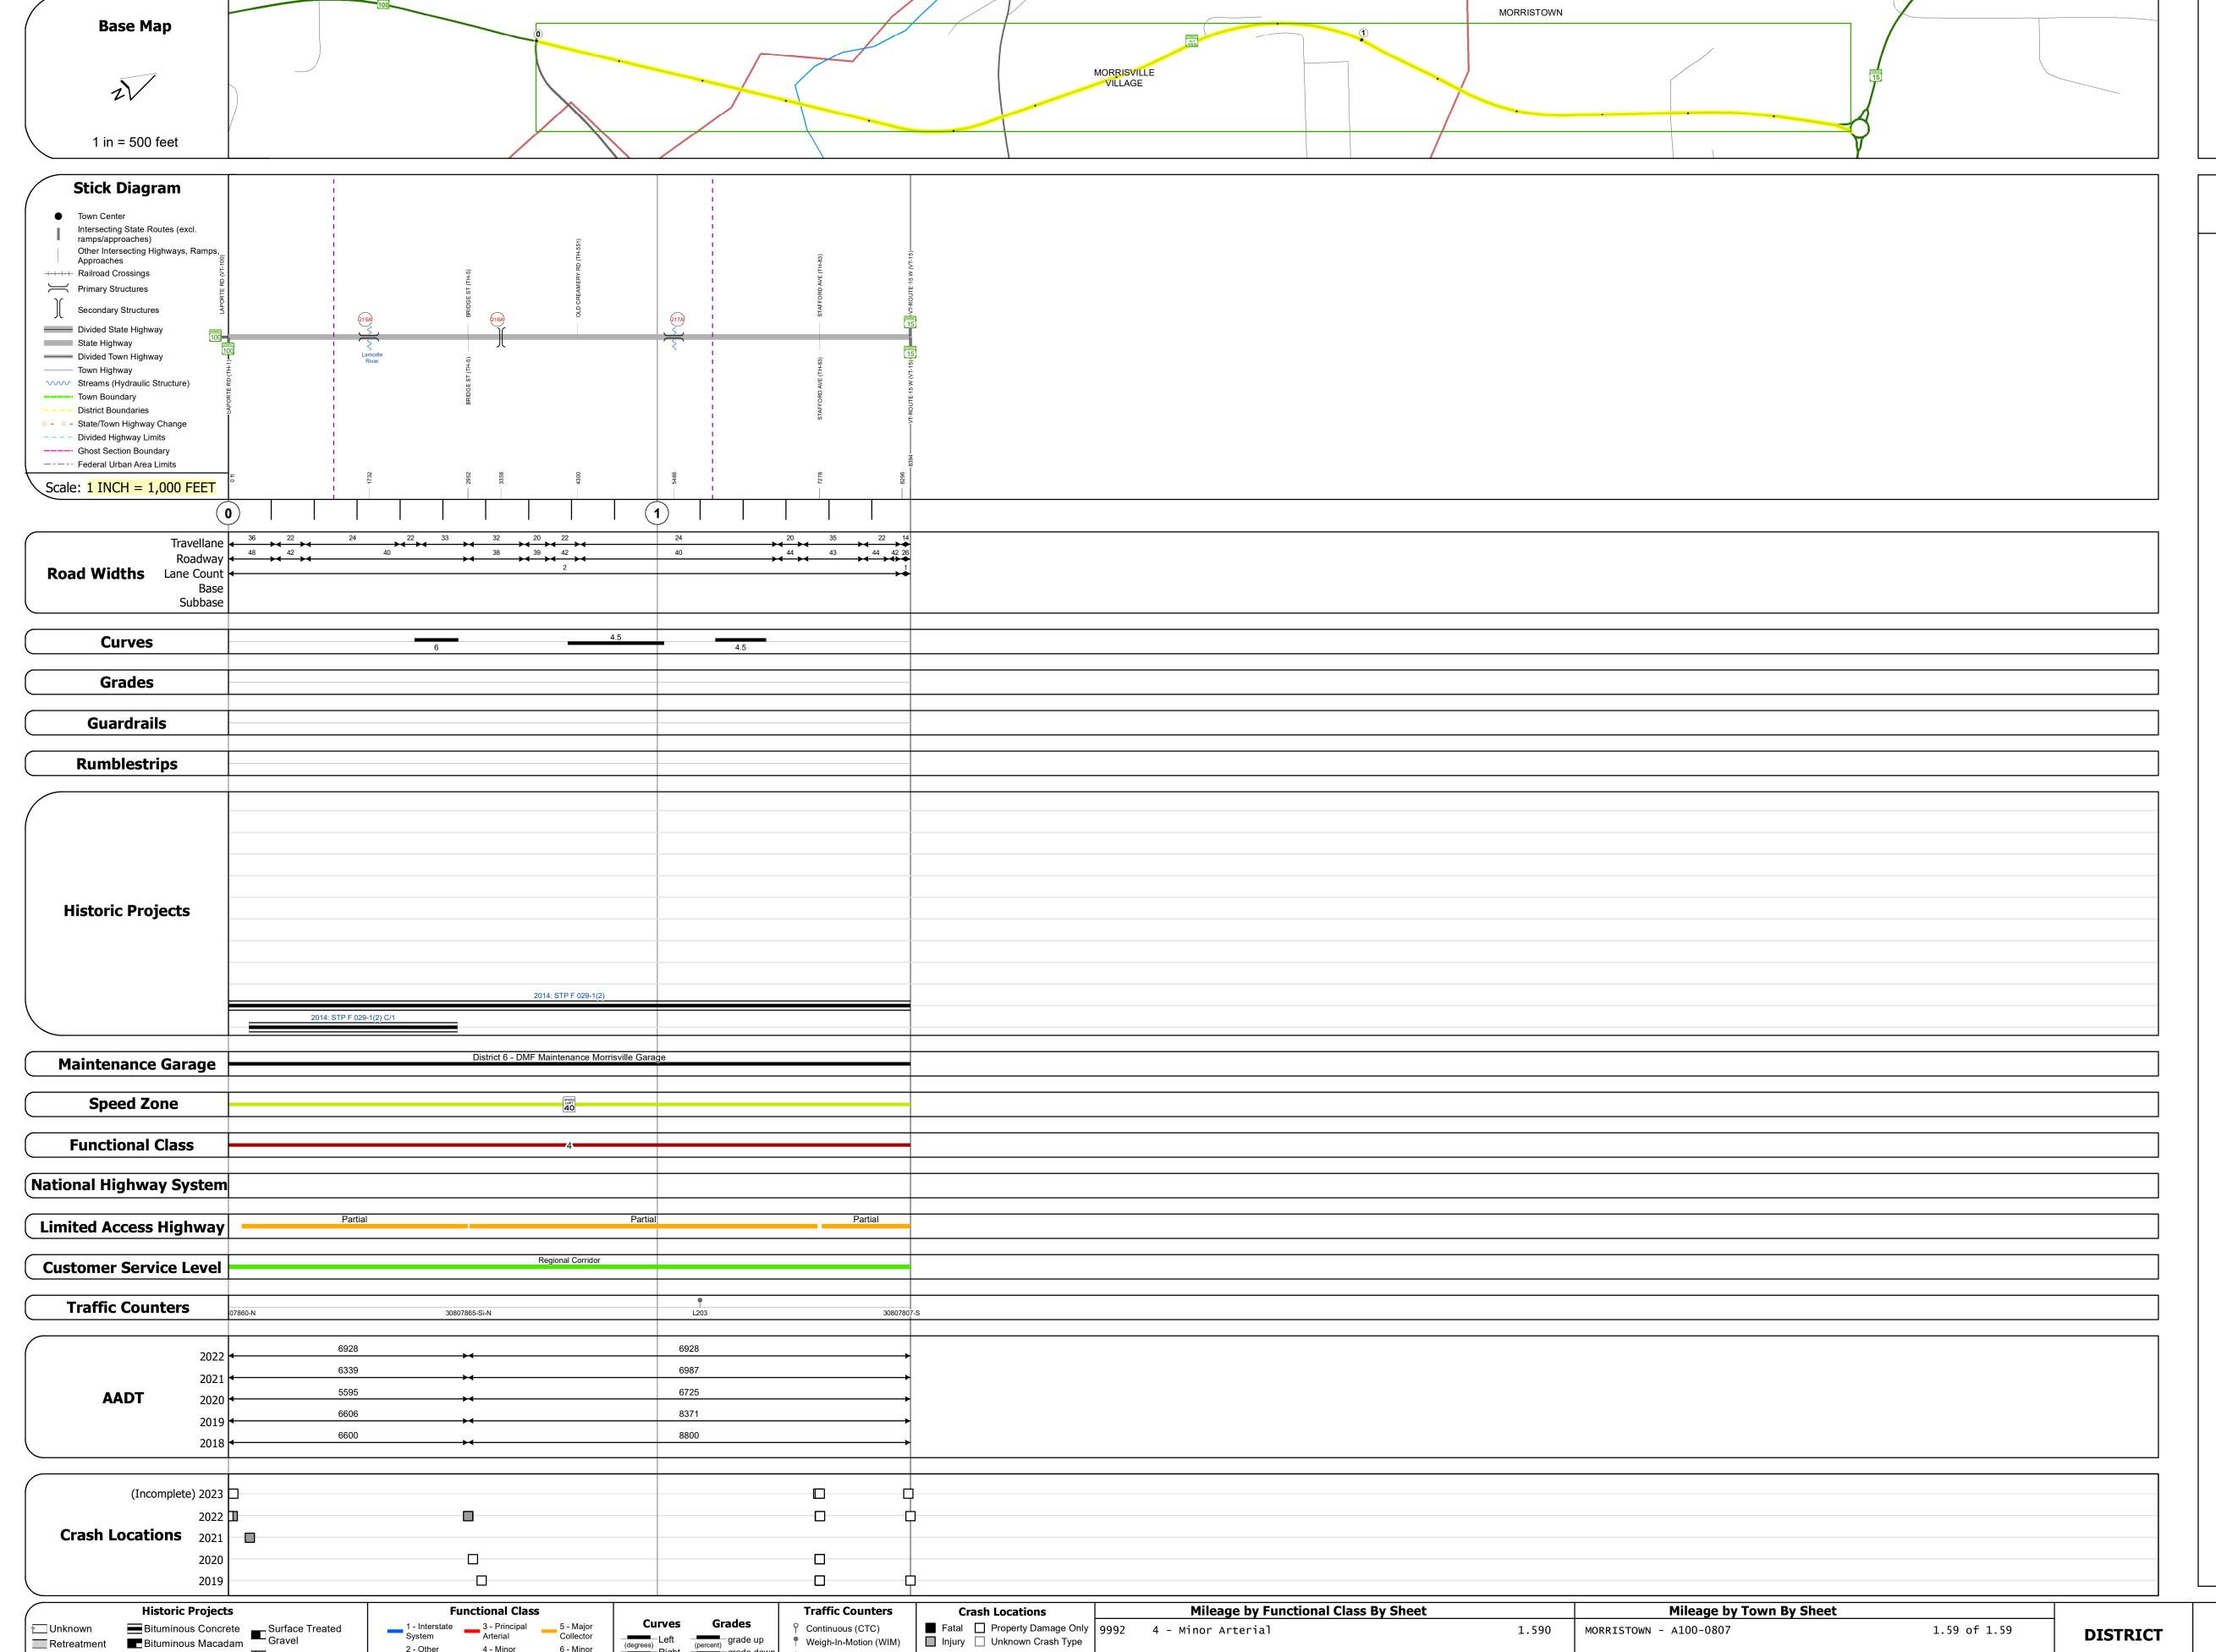

## **Route Log and Progress Chart**

Please Note: Errors and Omissions May Exist. Contact the VTrans Mapping Section with questions or concerns.

Page Total Mileage: 1.590 mi

**DRAFT** 

**DISTRICT TOWN ROUTE MORRISTOWN ALT VT-100** 

Page Total Mileage: 1.59 mi

## STRUCTURE DESCRIPTIONS

Bridge <mark>215A</mark>: Frame - 2014 Structure No. 200029215A08072 Length: 545' Height: 100.0' Width: 39.0' Weight Limit: 0 Facility Carried: ALT VT 00100 ML Structure Type: STEEL RIGID FRAME Features Intersected: LAMOILLE RIVER Surface: Bituminous Inspection Date: 8/2021 Maintenance/Ownership: State

Bridge 216A: Truss - thru - 2014 Structure No. 200029216A08072 Length: 183' Under Clearance: 1911.0' Weight Limit: 0 Facility Carried: ALT VT 00100 ML Structure Type: GALV PONY TRUSS Features Intersected: VT 100 UNDER PED. BRIDGE

Bridge 217A: Culvert - 2013 Structure No. 300290217A08071 Length: 11' Under Clearance: 7.0' Weight Limit: 0 Facility Carried: ALT VT100 Structure Type: SEGMENTAL RC BOX Features Intersected: BROOK Inspection Date: 11/2022 Maintenance: State

2 - Other 4 - Minor Freeways and Arterial

Cold Plane and
Bituminous Concrete
Bituminous Concrete
Bituminous Concrete
Bituminous Concrete

■ Bituminous Mix

Skinny Mix Concrete

ःः Bituminous Seal **L** Gravel

Left (percent) grade up

High Crash Locations (HCL's)

HCL No. 201 - 300 (21 - 30)

1 - 100 (1 - 10) 301 - 400 (31 - 40)

Sections (& Intersections)

▲ Short-Term, Scheduled

△ Short-Term, Unscheduled