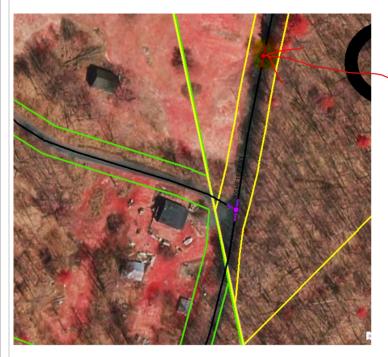

Another issue is the eastern end of TH-15 and where the Town Boundary is located. We currently have the road data mapped with the break of Chelsea and Brookfield where the red arrow is shown in the image below. I think this may be an error because the parcel data for both Towns and our town boundary data (green and yellow lines) show that the break should actually be closer to the intersection of TH-15 and Cemetery St (pink dot). Can you help with figuring out whether the Town Boundary/Parcel data could be incorrect or if the roads need to be adjusted to match these boundaries?

Another issue is the eastern end of TH-15 and where the Town Boundary is located. We currently have the road data mapped with the break of Chelsea and Brookfield where the red arrow is shown in the image below. I think this may be an error because the parcel data for both Towns and our town boundary data show that the break should actually be closer to the intersection of TH-15 and Cemetery St. Can you help with nail down where the Town Boundary should be and we can make adjustments to the road data? We may not get to this change until the 2024 map however.