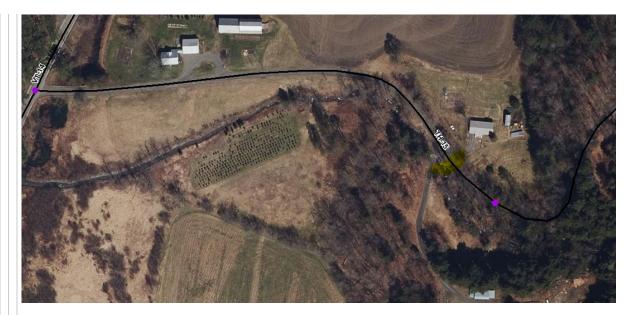

For the Town Highway map, we have updated the location of Class 4 TH-20 based on elevation data and to be more aligned with E911 roads data (see first image below). The yellow highlight is the new location and the blue highlight is the old location. There is no mileage change. This old road looks to be at the edge of the field of the property to the north as you can see in Google Maps at this link: 422 VT-65 - Google Maps.