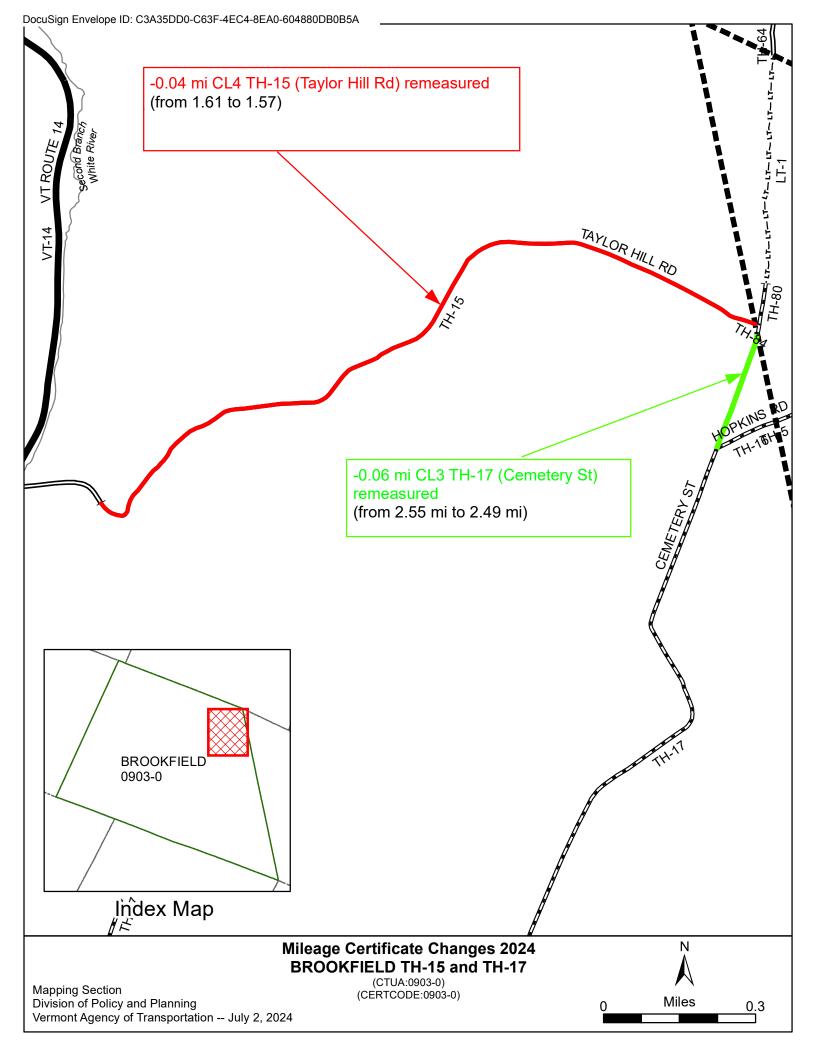

In Part II, please fill in the following under 3. Reclassified/remeasured

-0.04 mi CL4 TH-15 (Taylor Hill Rd) remeasured -0.06 mi CL3 TH-17 (Cemetery St) remeasured

Then have the Selectboard and the Town Clerk sign and date and email it back to us and you are all set!

Hi Stuart,

I worked through the road changes in Brookfield and here are the mileage changes that should be entered on the 2024 Mileage Certificate under "reclassified/remeasured"

-0.04 mi CL4 TH-15 (Taylor Hill Rd) remeasured

-0.06 mi CL3 TH-17 (Cemetery St) remeasured

Take care and feel free to contact me with any questions.

Best,

Pam

Pam

Pamela DeAndrea (she/her) | AOT GIS Professional III Policy, Planning & Research Bureau - Mapping Section Policy, Planning & Intermodal Development Division Vermont Agency of Transportation 219 N. Main Street | Barre, VT 05641 802-793-7555 phone | pam.deandrea@vermont.gov http://vtrans.vermont.gov