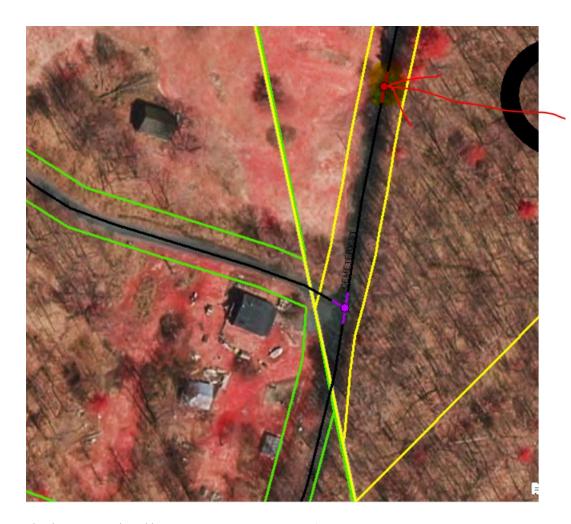

Another issue is the eastern end of TH-15 and where the Town Boundary is located. We currently have the road data mapped with the break of Chelsea and Brookfield where the red arrow is shown in the image below. I think this may be an error because the parcel data for both Towns and our town boundary data (green and yellow lines) show that the break should actually be closer to the intersection of TH-15 and Cemetery St (pink dot). Can you help with figuring out whether the Town Boundary/Parcel data could be incorrect or if the roads need to be adjusted to match these boundaries?

Another issue is the eastern end of TH-15 and where the Town Boundary is located. We currently have the road data mapped with the break of Chelsea and Brookfield where the red arrow is shown in the image below. I think this may be an error because the parcel data for both Towns and our town boundary data show that the break should actually be closer to the intersection of TH-15 and Cemetery St. Can you help with nail down where the Town Boundary should be and we can make adjustments to the road data? We may not get to this change until the 2024 map however.