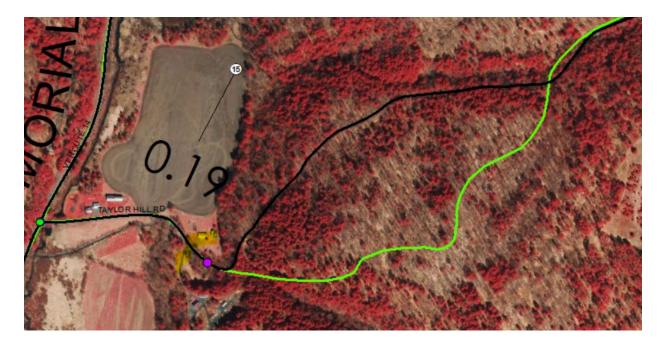

Again, sorry for the delay,

Stuart

On Wed, Sep 13, 2023 at 9:12 AM DeAndrea, Pam < Pam.DeAndrea@vermont.gov> wrote:

Good morning folks.

I sent these questions regarding TH-15 (Taylor Hill Rd) to you last March and wanted to follow up with you to try and get these possible changes in the queue for next year's Town Highway Map and Mileage Certificate cycle. We had a question about where the Class 3/Class 4 break for this road is located. We have it at the pink point below, but from google street maps (189 Taylor Hill Rd - Google Maps) and the road inventory measure, it seems like it may actually be just after the driveways highlighted in yellow below. The Class 3 and Class 4 AOT miles do not match well with what we have mapped either. If the CL3/CL4 break line were moved to just after the driveways, the mileage would match much better with the inventory with approximately 0.20 Class 3 miles and 1.57 Class 4 miles.

For TH-15 (Taylor Hill Rd.) we have a discrepancy with E911 Roads data (see image below). The E911 road can be seen in green and our data is in black in the image below. Our data seems to match better with the attached road inventory from 1986 so we just want to confirm that the road does not follow the E911 data and to let Tyler Hermanson of E911 know (cc'd here). Another question is where is the Class 3/Class 4 break for this road? We have it at the pink point below, but from google street maps (189 Taylor Hill Rd - Google Maps) and the road inventory measure, it seems like it may actually be just after the driveways highlighted in yellow below. The Class 3 and Class 4

AOT miles do not match well with what we have mapped either. If the CL3/CL4 break line were moved to just after the driveways, the mileage would match much better with the inventory with approximately 0.20 Class 3 miles and 1.57 Class 4 miles.