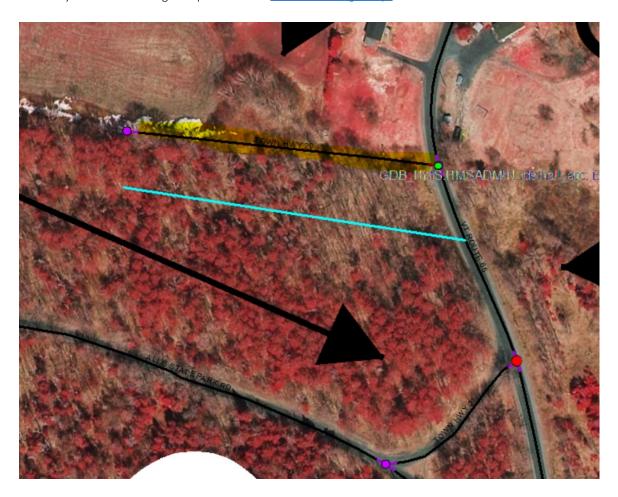

Again, sorry for the delay,

Stuart

On Wed, Sep 13, 2023 at 9:12 AM DeAndrea, Pam < Pam.DeAndrea@vermont.gov> wrote:

Good morning folks.

I sent these questions regarding TH-15 (Taylor Hill Rd) to you last March and wanted to follow up with you to try and get these possible changes in the queue for next year's Town Highway Map and Mileage Certificate cycle. We had a question about where the Class 3/Class 4 break for this road is located. We have it at the pink point below, but from google street maps (189 Taylor Hill Rd - Google Maps) and the road inventory measure, it seems like it may actually be just after the driveways highlighted in yellow below. The Class 3 and Class 4 AOT miles do not match well with what we have mapped either. If the CL3/CL4 break line were moved to just after the driveways, the mileage would match much better with the inventory with approximately 0.20 Class 3 miles and 1.57 Class 4 miles.

For TH-15 (Taylor Hill Rd.) we have a discrepancy with E911 Roads data (see image below). The E911 road can be seen in green and our data is in black in the image below. Our data seems to match better with the attached road inventory from 1986 so we just want to confirm that the road does not follow the E911 data and to let Tyler Hermanson of E911 know (cc'd here). Another question is where is the Class 3/Class 4 break for this road? We have it at the pink point below, but from google street maps (189 Taylor Hill Rd - Google Maps) and the road inventory measure, it seems like it may actually be just after the driveways highlighted in yellow below. The Class 3 and Class 4

AOT miles do not match well with what we have mapped either. If the CL3/CL4 break line were moved to just after the driveways, the mileage would match much better with the inventory with approximately 0.20 Class 3 miles and 1.57 Class 4 miles.